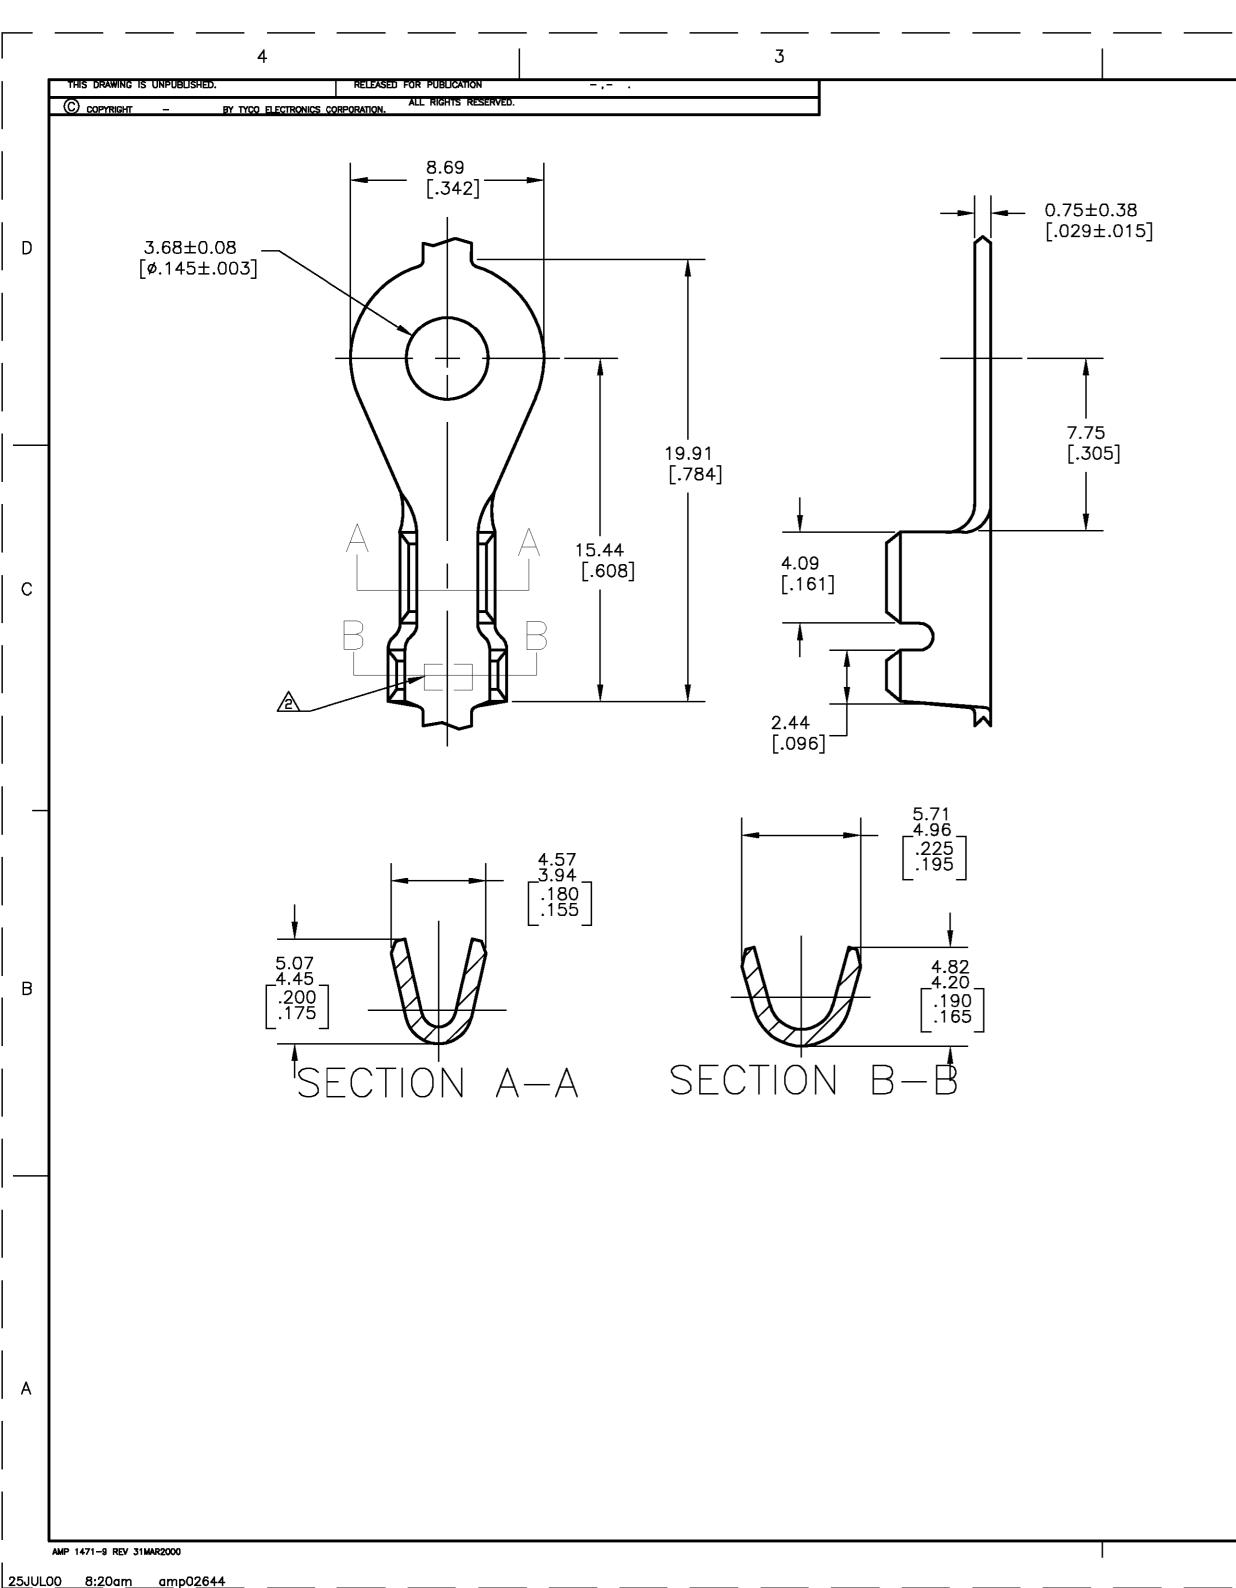

## Jameco Part Number 945362

| 2                                                           |                                                       |                               |           |                                          |                                              | 1                    |                            |               |            |
|-------------------------------------------------------------|-------------------------------------------------------|-------------------------------|-----------|------------------------------------------|----------------------------------------------|----------------------|----------------------------|---------------|------------|
|                                                             | دم<br>۲۰۰۰ م                                          | DIST                          |           | REVISIONS<br>r description date dwn apvd |                                              |                      |                            |               |            |
|                                                             | AF                                                    | 50                            | P LTR     | RFDRA                                    |                                              | 9710N<br>93A-0198-01 | DATE<br>12FEB01            | MF D          |            |
|                                                             |                                                       |                               |           |                                          |                                              |                      |                            |               | -          |
| 1 CONTINUOUS STRIP ON REELS.<br>2 AMP STAMP: AMP FOR 40723, |                                                       |                               |           |                                          |                                              |                      |                            |               |            |
|                                                             |                                                       |                               |           |                                          |                                              |                      |                            |               |            |
|                                                             |                                                       |                               |           |                                          |                                              |                      |                            |               |            |
|                                                             | A                                                     |                               |           |                                          | OR 40723-                                    |                      |                            |               |            |
|                                                             | 3                                                     | 0.0020                        | 032 [.0   | 00080]                                   | MIN TIN P                                    | LAIE.                |                            |               |            |
|                                                             |                                                       |                               |           |                                          |                                              |                      |                            |               |            |
|                                                             |                                                       |                               |           |                                          |                                              |                      |                            |               |            |
|                                                             |                                                       |                               |           |                                          |                                              |                      |                            |               |            |
|                                                             |                                                       |                               |           |                                          |                                              |                      |                            |               |            |
|                                                             |                                                       |                               |           |                                          |                                              |                      |                            |               |            |
|                                                             |                                                       |                               |           |                                          |                                              |                      |                            |               |            |
|                                                             |                                                       |                               |           |                                          |                                              |                      |                            |               |            |
|                                                             |                                                       |                               |           |                                          |                                              |                      |                            |               |            |
|                                                             |                                                       |                               |           |                                          |                                              |                      |                            |               |            |
|                                                             |                                                       |                               |           |                                          |                                              |                      |                            |               | Ĩ          |
|                                                             |                                                       |                               |           |                                          |                                              |                      |                            |               |            |
|                                                             |                                                       |                               |           |                                          |                                              |                      |                            |               |            |
|                                                             |                                                       |                               |           |                                          |                                              |                      |                            |               |            |
|                                                             |                                                       |                               |           |                                          |                                              |                      |                            |               |            |
|                                                             |                                                       |                               |           |                                          |                                              |                      |                            |               |            |
|                                                             |                                                       |                               |           |                                          |                                              |                      |                            |               |            |
|                                                             |                                                       |                               |           |                                          |                                              |                      |                            |               |            |
|                                                             |                                                       |                               |           |                                          |                                              |                      |                            |               |            |
|                                                             |                                                       |                               |           |                                          |                                              |                      |                            |               |            |
|                                                             |                                                       |                               |           |                                          |                                              |                      |                            |               | _          |
|                                                             |                                                       |                               |           |                                          |                                              |                      |                            |               | 40723      |
|                                                             |                                                       |                               |           |                                          |                                              |                      |                            |               |            |
|                                                             |                                                       |                               |           |                                          |                                              |                      |                            |               | E          |
|                                                             |                                                       |                               |           |                                          |                                              |                      |                            |               |            |
|                                                             |                                                       |                               |           |                                          |                                              |                      |                            |               |            |
|                                                             |                                                       |                               |           |                                          |                                              |                      |                            |               |            |
|                                                             |                                                       |                               |           |                                          |                                              |                      |                            |               |            |
|                                                             |                                                       |                               |           |                                          |                                              |                      |                            |               |            |
|                                                             |                                                       |                               |           |                                          |                                              |                      |                            |               |            |
|                                                             |                                                       |                               |           |                                          |                                              |                      | _                          |               |            |
|                                                             | H03 PHOSPHOR BRONZE                                   |                               |           | ZE DE DE 2                               |                                              | 2.54-3.56            | 4072                       | 40723-1       |            |
|                                                             |                                                       |                               |           | [1                                       | 0.8-2.0mm <sup>2</sup><br>[18-14] AWG        | [.100–.140]          | 4.07                       |               |            |
|                                                             | 082                                                   | BRAS                          | 2         |                                          |                                              | DIA                  | 407                        |               | _          |
|                                                             | MAT                                                   | ERIAL                         |           |                                          | WIRE RANGE                                   | INSULATION<br>RANGE  | PART N                     | UMBER         |            |
| THIS DRAWING IS A C                                         | IAEL S. FE                                            | 12FEB2001<br>HER<br>04APR2001 | AMF       |                                          | Tyco Electronics Corporation                 |                      | Τ.                         |               |            |
| DIMENSIONS:                                                 | CHK<br>TOLERANCES UNLESS<br>OTHERWISE SPECIFIED: APVD |                               |           | ER<br>04APR2001 N                        | APR2001 Harrisburg, PA 17105<br>APR2001 NAME |                      |                            |               |            |
| mm [INCHES]                                                 | 0 PLC ± -<br>1 PIC + -                                | ALD DECKE<br>I SPEC           | <u>א</u>  | -                                        | M3.5 — #6 STU<br>TERMINAL,                   | D,                   |                            |               |            |
| $ \begin{array}{cccccccccccccccccccccccccccccccccccc$       |                                                       |                               | TION SPEC |                                          |                                              | TONGUE, RING         |                            | RESTRICTED TO |            |
| MATERIAL<br>SEE TABLE                                       | 4 PLC ± -<br>ANGLES ± 1'<br>FINISH                    |                               |           |                                          | SIZE CAGE CODE DI<br>200779                  | <b>2</b> -40723      | ſ                          | ESTRICIED     |            |
|                                                             | 3                                                     | CUST                          | OMER DR   |                                          |                                              | <b>5</b> -40723      | <br>ᄄ<br>1 <sup>0F</sup> 1 | REV Y         | <i>,</i> – |
|                                                             | •                                                     |                               |           | . –                                      |                                              |                      | <u> </u>                   |               |            |