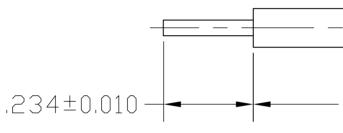

## Jameco Part Number 753660

|                                                                                                                                                                                                                                                                  | -<br>234±0.010-             |                                                                                                               |                                                                                     |                                                                                                                                                                                                                                                                                                                                                                                                                                                                                                                                                                                                                                                                   |                                                                                                                                                                                                                                                                                                                                                                                                                                                          |                                                                                                                                                                                         |                                                                                                                                                                                              |
|------------------------------------------------------------------------------------------------------------------------------------------------------------------------------------------------------------------------------------------------------------------|-----------------------------|---------------------------------------------------------------------------------------------------------------|-------------------------------------------------------------------------------------|-------------------------------------------------------------------------------------------------------------------------------------------------------------------------------------------------------------------------------------------------------------------------------------------------------------------------------------------------------------------------------------------------------------------------------------------------------------------------------------------------------------------------------------------------------------------------------------------------------------------------------------------------------------------|----------------------------------------------------------------------------------------------------------------------------------------------------------------------------------------------------------------------------------------------------------------------------------------------------------------------------------------------------------------------------------------------------------------------------------------------------------|-----------------------------------------------------------------------------------------------------------------------------------------------------------------------------------------|----------------------------------------------------------------------------------------------------------------------------------------------------------------------------------------------|
|                                                                                                                                                                                                                                                                  | RE                          | COMMENDE                                                                                                      | D STRIP LEN                                                                         | NGTH                                                                                                                                                                                                                                                                                                                                                                                                                                                                                                                                                                                                                                                              |                                                                                                                                                                                                                                                                                                                                                                                                                                                          |                                                                                                                                                                                         |                                                                                                                                                                                              |
| RG-58A/U & RG-58C/U                                                                                                                                                                                                                                              |                             | 220022-1                                                                                                      |                                                                                     | 9-50427-1                                                                                                                                                                                                                                                                                                                                                                                                                                                                                                                                                                                                                                                         | 51427-3                                                                                                                                                                                                                                                                                                                                                                                                                                                  | 51437-3                                                                                                                                                                                 | 9-51426-1                                                                                                                                                                                    |
| RG-59/U, 59A/U, 59B/U, 62/U, 62A/U & 62B/U                                                                                                                                                                                                                       |                             | 220022-1                                                                                                      |                                                                                     | 50427-1                                                                                                                                                                                                                                                                                                                                                                                                                                                                                                                                                                                                                                                           | 51475-3                                                                                                                                                                                                                                                                                                                                                                                                                                                  | 51437-2                                                                                                                                                                                 | 9-51426-0                                                                                                                                                                                    |
|                                                                                                                                                                                                                                                                  |                             |                                                                                                               |                                                                                     |                                                                                                                                                                                                                                                                                                                                                                                                                                                                                                                                                                                                                                                                   |                                                                                                                                                                                                                                                                                                                                                                                                                                                          |                                                                                                                                                                                         |                                                                                                                                                                                              |
| ETE SPECIAL CUSTOMER CABLE                                                                                                                                                                                                                                       | _                           | _                                                                                                             | _                                                                                   | 2-329461-7                                                                                                                                                                                                                                                                                                                                                                                                                                                                                                                                                                                                                                                        | 225418-3                                                                                                                                                                                                                                                                                                                                                                                                                                                 | 51437-6                                                                                                                                                                                 | 1-51426-2                                                                                                                                                                                    |
| ETE SPECIAL CUSTOMER CABLE<br>ETE RG-59/U, 59A/U & 59B/U                                                                                                                                                                                                         |                             |                                                                                                               |                                                                                     | 2-329461-7<br>50428-2                                                                                                                                                                                                                                                                                                                                                                                                                                                                                                                                                                                                                                             | 225418-3<br>51475-3                                                                                                                                                                                                                                                                                                                                                                                                                                      | 51437-6<br>51437-4                                                                                                                                                                      | 1-51426-2<br>1-51426-1                                                                                                                                                                       |
| ETE RG-59/U, 59A/U & 59B/U<br>RG-174/U & RG-188/U                                                                                                                                                                                                                |                             |                                                                                                               |                                                                                     |                                                                                                                                                                                                                                                                                                                                                                                                                                                                                                                                                                                                                                                                   |                                                                                                                                                                                                                                                                                                                                                                                                                                                          |                                                                                                                                                                                         |                                                                                                                                                                                              |
| ETE RG-59/U, 59A/U & 59B/U<br>RG-174/U & RG-188/U<br>ETE RG-174/U & RG-188/U                                                                                                                                                                                     |                             | -<br>220009-1<br>220009-1                                                                                     |                                                                                     | 50428-2<br>9-328666-0<br>2-328666-3                                                                                                                                                                                                                                                                                                                                                                                                                                                                                                                                                                                                                               | 51475-3<br>225418-3<br>225418-3                                                                                                                                                                                                                                                                                                                                                                                                                          | 51437-4<br>51437-6<br>51437-5                                                                                                                                                           | 1-51426-1<br>51426-8<br>51426-7                                                                                                                                                              |
| ETE RG-59/U, 59A/U & 59B/U<br>RG-174/U & RG-188/U<br>ETE RG-174/U & RG-188/U<br>ETE RG-58A/U & RG-58C/U                                                                                                                                                          |                             | _<br>220009-1                                                                                                 |                                                                                     | 50428-2<br>9-328666-0<br>2-328666-3<br>1-328460-1                                                                                                                                                                                                                                                                                                                                                                                                                                                                                                                                                                                                                 | 51475-3<br>225418-3<br>225418-3<br>51475-3                                                                                                                                                                                                                                                                                                                                                                                                               | 51437-4<br>51437-6<br>51437-5<br>51437-4                                                                                                                                                | 1-51426-1<br>51426-8<br>51426-7<br>51426-6                                                                                                                                                   |
| ETE RG-59/U, 59A/U & 59B/U<br>RG-174/U & RG-188/U<br>ETE RG-174/U & RG-188/U<br>ETE RG-58A/U & RG-58C/U<br>RG-59/U, 59A/U, 59B/U, 62/U, 62A/U & 62B/U                                                                                                            | -<br>-<br>.506<br>-<br>.496 | _<br>220009-1<br>220009-1<br>220022-2<br>220022-2                                                             | <br>21427-5<br>21427-5                                                              | 50428-2<br>9-328666-0<br>2-328666-3<br>1-328460-1<br>9-50428-0                                                                                                                                                                                                                                                                                                                                                                                                                                                                                                                                                                                                    | 51475-3<br>225418-3<br>225418-3<br>51475-3<br>51475-3                                                                                                                                                                                                                                                                                                                                                                                                    | 51437-4<br>51437-6<br>51437-5<br>51437-4<br>51437-4                                                                                                                                     | 1-51426-1<br>51426-8<br>51426-7<br>51426-6<br>51426-5                                                                                                                                        |
| ETE RG-59/U, 59A/U & 59B/U<br>RG-174/U & RG-188/U<br>ETE RG-174/U & RG-188/U<br>ETE RG-58A/U & RG-58C/U<br>RG-59/U, 59A/U, 59B/U, 62/U, 62A/U & 62B/U<br>RG-58A/U & RG-58C/U                                                                                     |                             | -<br>220009-1<br>220009-1<br>220022-2<br>220022-2<br>220022-1                                                 | <br>21427-5<br>21427-5<br>                                                          | 50428-2<br>9-328666-0<br>2-328666-3<br>1-328460-1<br>9-50428-0<br>9-50427-1                                                                                                                                                                                                                                                                                                                                                                                                                                                                                                                                                                                       | 51475-3<br>225418-3<br>225418-3<br>51475-3<br>51475-3<br>51427-3                                                                                                                                                                                                                                                                                                                                                                                         | 51437-4<br>51437-6<br>51437-5<br>51437-4<br>51437-4<br>51437-3                                                                                                                          | $ \begin{array}{c ccccccccccccccccccccccccccccccccccc$                                                                                                                                       |
| ETE RG-59/U, 59A/U & 59B/U<br>RG-174/U & RG-188/U<br>ETE RG-174/U & RG-188/U<br>ETE RG-58A/U & RG-58C/U<br>RG-59/U, 59A/U, 59B/U, 62/U, 62A/U & 62B/U<br>RG-58A/U & RG-58C/U<br>ETE RG-71/U                                                                      | -<br>-<br>.506<br>-<br>.496 | -<br>220009-1<br>220009-1<br>220022-2<br>220022-2<br>220022-1<br>220022-2                                     |                                                                                     | 50428-2 9-328666-0 2-328666-3 1-328460-1 9-50428-0 9-50427-1 329460                                                                                                                                                                                                                                                                                                                                                                                                                                                                                                                                                                                               | 51475-3<br>225418-3<br>225418-3<br>51475-3<br>51475-3<br>51427-3<br>51475-3                                                                                                                                                                                                                                                                                                                                                                              | $ \begin{array}{r} 51437-4 \\ 51437-6 \\ 51437-5 \\ 51437-4 \\ 51437-4 \\ 51437-3 \\ 51437-2 \\ \end{array} $                                                                           | $ \begin{array}{c ccccccccccccccccccccccccccccccccccc$                                                                                                                                       |
| ETE RG-59/U, 59A/U & 59B/U<br>RG-174/U & RG-188/U<br>ETE RG-174/U & RG-188/U<br>ETE RG-58A/U & RG-58C/U<br>RG-59/U, 59A/U, 59B/U, 62/U, 62A/U & 62B/U<br>RG-58A/U & RG-58C/U<br>ETE RG-71/U<br>RG-59/U, 59A/U, 59B/U, 62/U, 62A/U & 62B/U                        |                             | -<br>220009-1<br>220009-1<br>220022-2<br>220022-2<br>220022-1<br>220022-2<br>220022-2<br>220022-2             |                                                                                     | $\begin{array}{c c} 50428-2\\ 9-328666-0\\ 2-328666-3\\ 1-328460-1\\ 9-50428-0\\ 9-50427-1\\ 329460\\ 50428-1\end{array}$                                                                                                                                                                                                                                                                                                                                                                                                                                                                                                                                         | 51475-3<br>225418-3<br>225418-3<br>51475-3<br>51475-3<br>51427-3<br>51475-3<br>51475-3<br>51475-3                                                                                                                                                                                                                                                                                                                                                        | $ \begin{array}{c ccccccccccccccccccccccccccccccccccc$                                                                                                                                  | 51426-8<br>51426-7<br>51426-6<br>51426-5<br>51426-4<br>51426-3<br>51426-2                                                                                                                    |
| ETE RG-59/U, 59A/U & 59B/U<br>RG-174/U & RG-188/U<br>ETE RG-174/U & RG-188/U<br>ETE RG-58A/U & RG-58C/U<br>RG-59/U, 59A/U, 59B/U, 62/U, 62A/U & 62B/U<br>RG-58A/U & RG-58C/U<br>ETE RG-71/U                                                                      |                             | -<br>220009-1<br>220009-1<br>220022-2<br>220022-2<br>220022-1<br>220022-2                                     | -<br>21427-5<br>21427-5<br>-<br>-<br>-<br>-<br>-<br>-<br>-<br>-<br>-<br>-<br>-<br>- | $\begin{array}{c c} 50428-2 \\ 9-328666-0 \\ 2-328666-3 \\ 1-328460-1 \\ 9-50428-0 \\ 9-50427-1 \\ 329460 \\ 50428-1 \\ 50427-1 \end{array}$                                                                                                                                                                                                                                                                                                                                                                                                                                                                                                                      | 51475-3<br>225418-3<br>225418-3<br>51475-3<br>51475-3<br>51427-3<br>51475-3<br>51475-3<br>51475-3<br>51475-3                                                                                                                                                                                                                                                                                                                                             | $ \begin{array}{c ccccccccccccccccccccccccccccccccccc$                                                                                                                                  | $ \begin{array}{c ccccccccccccccccccccccccccccccccccc$                                                                                                                                       |
| ETE RG-59/U, 59A/U & 59B/U<br>RG-174/U & RG-188/U<br>ETE RG-174/U & RG-188/U<br>ETE RG-58A/U & RG-58C/U<br>RG-59/U, 59A/U, 59B/U, 62/U, 62A/U & 62B/U<br>RG-58A/U & RG-58C/U<br>ETE RG-71/U<br>RG-59/U, 59A/U, 59B/U, 62/U, 62A/U & 62B/U                        |                             | -<br>220009-1<br>220009-1<br>220022-2<br>220022-2<br>220022-1<br>220022-2<br>220022-2<br>220022-2             |                                                                                     | $\begin{array}{c c} 50428-2\\ 9-328666-0\\ 2-328666-3\\ 1-328460-1\\ 9-50428-0\\ 9-50427-1\\ 329460\\ 50428-1\end{array}$                                                                                                                                                                                                                                                                                                                                                                                                                                                                                                                                         | 51475-3<br>225418-3<br>225418-3<br>51475-3<br>51475-3<br>51427-3<br>51475-3<br>51475-3<br>51475-3                                                                                                                                                                                                                                                                                                                                                        | $ \begin{array}{c ccccccccccccccccccccccccccccccccccc$                                                                                                                                  | $ \begin{array}{c ccccccccccccccccccccccccccccccccccc$                                                                                                                                       |
| ETE RG-59/U, 59A/U & 59B/U<br>RG-174/U & RG-188/U<br>ETE RG-174/U & RG-188/U<br>ETE RG-58A/U & RG-58C/U<br>RG-59/U, 59A/U, 59B/U, 62/U, 62A/U & 62B/U<br>RG-58A/U & RG-58C/U<br>ETE RG-71/U<br>RG-59/U, 59A/U, 59B/U, 62/U, 62A/U & 62B/U<br>RG-58A/U & RG-58C/U |                             | -<br>220009-1<br>220009-1<br>220022-2<br>220022-2<br>220022-1<br>220022-2<br>220022-2<br>220022-2<br>220022-2 |                                                                                     | 50428-2<br>9-328666-0<br>2-328666-3<br>1-328460-1<br>9-50428-0<br>9-50427-1<br>329460<br>50428-1<br>50427-1<br>FERRULE                                                                                                                                                                                                                                                                                                                                                                                                                                                                                                                                            | 51475-3<br>225418-3<br>225418-3<br>51475-3<br>51475-3<br>51475-3<br>51475-3<br>51475-3<br>51475-3<br>51427-3<br>CONTACT<br>QTY=1<br>NT. DWN 255EP03                                                                                                                                                                                                                                                                                                      | 51437-4 $51437-6$ $51437-5$ $51437-4$ $51437-4$ $51437-3$ $51437-2$ $51437-2$ $51437-2$ $51437-1$ PLUG ASSY $QTY=1$ $Tyco Ele$                                                          | $ \begin{array}{c ccccccccccccccccccccccccccccccccccc$                                                                                                                                       |
| ETE RG-59/U, 59A/U & 59B/U<br>RG-174/U & RG-188/U<br>ETE RG-174/U & RG-188/U<br>ETE RG-58A/U & RG-58C/U<br>RG-59/U, 59A/U, 59B/U, 62/U, 62A/U & 62B/U<br>RG-58A/U & RG-58C/U<br>ETE RG-71/U<br>RG-59/U, 59A/U, 59B/U, 62/U, 62A/U & 62B/U<br>RG-58A/U & RG-58C/U |                             | -<br>220009-1<br>220009-1<br>220022-2<br>220022-2<br>220022-1<br>220022-2<br>220022-2<br>220022-2<br>220022-2 |                                                                                     | 50428-2<br>9-328666-0<br>2-328666-3<br>1-328460-1<br>9-50428-0<br>9-50427-1<br>329460<br>50428-1<br>50427-1<br>30 FERRULE<br>QTY=1<br>DRAWING IS A CONTROLLED DOCUMEN                                                                                                                                                                                                                                                                                                                                                                                                                                                                                             | 51475-3<br>225418-3<br>225418-3<br>51475-3<br>51475-3<br>51475-3<br>51475-3<br>51475-3<br>51475-3<br>51475-3<br>51475-3<br>CONTACT<br>QTY=1<br>NT. DWN 255EP03<br>R. SAMICK 255EP03                                                                                                                                                                                                                                                                      | 51437-4 $51437-6$ $51437-5$ $51437-4$ $51437-4$ $51437-3$ $51437-2$ $51437-2$ $51437-2$ $51437-2$ $51437-1$ PLUG ASSY $QTY=1$ Tyco Ele Harrisbunce                                      | 1-51426-1<br>51426-8<br>51426-7<br>51426-6<br>51426-5<br>51426-4<br>51426-3<br>51426-2<br>51426-1<br>PART_NUMBER                                                                             |
| ETE RG-59/U, 59A/U & 59B/U<br>RG-174/U & RG-188/U<br>ETE RG-174/U & RG-188/U<br>ETE RG-58A/U & RG-58C/U<br>RG-59/U, 59A/U, 59B/U, 62/U, 62A/U & 62B/U<br>RG-58A/U & RG-58C/U<br>ETE RG-71/U<br>RG-59/U, 59A/U, 59B/U, 62/U, 62A/U & 62B/U<br>RG-58A/U & RG-58C/U |                             | -<br>220009-1<br>220009-1<br>220022-2<br>220022-2<br>220022-1<br>220022-2<br>220022-2<br>220022-2<br>220022-2 |                                                                                     | 50428-2         9-328666-0         2-328666-3         1-328460-1         9-50428-0         9-50427-1         329460         50428-1         50428-1         50427-1         329460         50427-1         0         9-50427-1         0         9-50427-1         329460         50427-1         0         0         0         0         0         0         0         0         0         0         0         0         0         0         0         0         0         0         0         0         0         0         0         0         0         0         0         0         0         0         0         0         0         0         0         < | 51475-3         225418-3         225418-3         51475-3         51475-3         51475-3         51475-3         51475-3         51475-3         51475-3         51475-3         51475-3         51475-3         51475-3         51475-3         51427-3         CONTACT         QTY=1         NT.         R. SAMICK         25SEP03         G. MICHAEL         D:         APVD         QTHAEL                                                          | 51437-4 $51437-6$ $51437-5$ $51437-4$ $51437-4$ $51437-3$ $51437-2$ $51437-2$ $51437-2$ $51437-2$ $51437-1$ PLUG ASSY $QTY=1$ Tyco Ele Harrisbunce                                      | 1-51426-1         51426-8         51426-7         51426-6         51426-5         51426-4         51426-3         51426-2         51426-1         PART NUMBER         lectronics Corporation |
| ETE RG-59/U, 59A/U & 59B/U<br>RG-174/U & RG-188/U<br>ETE RG-174/U & RG-188/U<br>ETE RG-58A/U & RG-58C/U<br>RG-59/U, 59A/U, 59B/U, 62/U, 62A/U & 62B/U<br>RG-58A/U & RG-58C/U<br>ETE RG-71/U<br>RG-59/U, 59A/U, 59B/U, 62/U, 62A/U & 62B/U<br>RG-58A/U & RG-58C/U |                             | -<br>220009-1<br>220009-1<br>220022-2<br>220022-2<br>220022-1<br>220022-2<br>220022-2<br>220022-2<br>220022-2 |                                                                                     | 50428-2         9-328666-0         2-328666-3         1-328460-1         9-50428-0         9-50427-1         329460         50428-1         50428-1         50428-1         50427-1         329460         50428-1         50428-1         50427-1         BRAWING IS A CONTROLLED DOCUMEN         DIMENSIONS:         INCHES         0 PLC       ± -         1 PLC       ± -                                                                                                                                                                                                                                                                                     | 51475-3         225418-3         225418-3         51475-3         51475-3         51475-3         51475-3         51475-3         51475-3         51475-3         51475-3         51475-3         51475-3         51475-3         51475-3         51427-3         CONTACT         QTY=1         NT.         R. SAMICK         25SEP03         G. MICHAEL         APVD                                                                                    | 51437-4 $51437-6$ $51437-5$ $51437-4$ $51437-4$ $51437-3$ $51437-2$ $51437-2$ $51437-2$ $51437-2$ $51437-1$ PLUG ASSY $QTY=1$ $Tyco Ele$ Harrisbur                                      | 1-51426-1<br>51426-8<br>51426-7<br>51426-6<br>51426-6<br>51426-5<br>51426-4<br>51426-3<br>51426-2<br>51426-1<br>PART NUMBER                                                                  |
| ETE RG-59/U, 59A/U & 59B/U<br>RG-174/U & RG-188/U<br>ETE RG-174/U & RG-188/U<br>ETE RG-58A/U & RG-58C/U<br>RG-59/U, 59A/U, 59B/U, 62/U, 62A/U & 62B/U<br>RG-58A/U & RG-58C/U<br>ETE RG-71/U<br>RG-59/U, 59A/U, 59B/U, 62/U, 62A/U & 62B/U<br>RG-58A/U & RG-58C/U |                             | -<br>220009-1<br>220009-1<br>220022-2<br>220022-2<br>220022-1<br>220022-2<br>220022-2<br>220022-2<br>220022-2 |                                                                                     | 50428-2         9-328666-0         2-328666-3         1-328460-1         9-50428-0         9-50427-1         329460         50428-1         50428-1         50427-1         329460         50427-1         BRAWING IS A CONTROLLED DOCUMEN         INCHES         0 PLC       1         0 PLC       1         2 PLC       1         3 PLC       1                                                                                                                                                                                                                                                                                                                 | 51475-3         225418-3         225418-3         51475-3         51475-3         51475-3         51475-3         51475-3         51475-3         51475-3         51475-3         51475-3         51475-3         51475-3         51475-3         51427-3         CONTACT         QTY=1         NT.         R. SAMICK         25SEP03         G. MICHAEL         PRODUCT SPEC         -         APPLICATION SPEC                                         | 51437-4<br>51437-6<br>51437-5<br>51437-4<br>51437-4<br>51437-3<br>51437-2<br>51437-2<br>51437-2<br>51437-1<br>PLUG ASSY<br>QTY=1<br>Tyco Ele<br>Harrisbur<br>NAME<br>CONNECTOR, COAXIAL | 1-51426-1<br>51426-8<br>51426-7<br>51426-6<br>51426-6<br>51426-4<br>51426-4<br>51426-3<br>51426-2<br>51426-2<br>51426-1<br>PART NUMBER                                                       |
| ETE RG-59/U, 59A/U & 59B/U<br>RG-174/U & RG-188/U<br>ETE RG-174/U & RG-188/U<br>ETE RG-58A/U & RG-58C/U<br>RG-59/U, 59A/U, 59B/U, 62/U, 62A/U & 62B/U<br>RG-58A/U & RG-58C/U<br>ETE RG-71/U<br>RG-59/U, 59A/U, 59B/U, 62/U, 62A/U & 62B/U<br>RG-58A/U & RG-58C/U |                             | -<br>220009-1<br>220009-1<br>220022-2<br>220022-2<br>220022-1<br>220022-2<br>220022-2<br>220022-2<br>220022-2 |                                                                                     | 50428-2         9-328666-0         2-328666-3         1-328460-1         9-50428-0         9-50427-1         329460         50428-1         50428-1         50427-1         329460         50427-1         0428-1         50427-1         9-50428-1         50427-1         30         FERRULE         QTY=1         DRAWING IS A CONTROLLED DOCUMEN         OTHERWISE SPECIFIED         INCHES         0       PLC         4       PLC                                       | 51475-3         225418-3         225418-3         51475-3         51475-3         51475-3         51475-3         51475-3         51475-3         51475-3         51475-3         51475-3         51475-3         51475-3         51475-3         51475-3         51475-3         51427-3         CONTACT         QTY=1         NT.         D:       APVD         C. MICHAEL         PRODUCT SPEC         -         -         APPLICATION SPEC         - | 51437-4 $51437-6$ $51437-5$ $51437-4$ $51437-4$ $51437-3$ $51437-2$ $51437-2$ $51437-2$ $51437-2$ $51437-1$ PLUG ASSY $QTY=1$ $Tyco Ele$ Harrisbur                                      | 1-51426-1<br>51426-8<br>51426-7<br>51426-6<br>51426-6<br>51426-3<br>51426-4<br>51426-3<br>51426-2<br>51426-2<br>51426-1<br>PART NUMBER<br>lectronics Corporation<br>urg, Pa 17105-3608       |