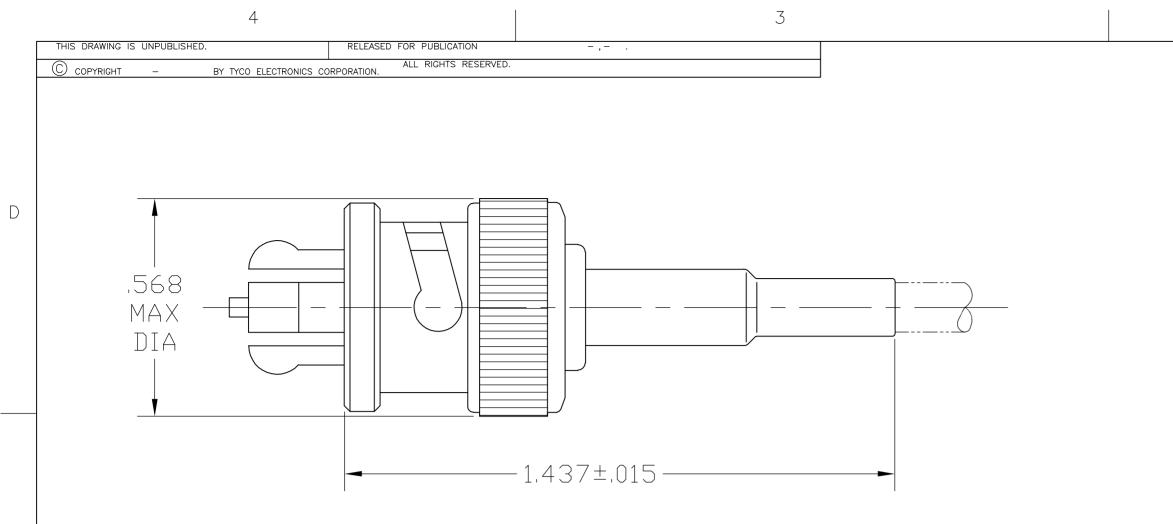

## Jameco Part Number 753660

|                                                                                                                                                                                                                                                                  | -<br>234±0.010-             |                                                                                                               |                                                                                     |                                                                                                                                                                                                                                                                                                                                                                                                                                                                                                                                                                                                                                                                   |                                                                                                                                                                                                                                                                                                                                                                                                                                                          |                                                                                                                                                                                         |                                                                                                                                                                                              |
|------------------------------------------------------------------------------------------------------------------------------------------------------------------------------------------------------------------------------------------------------------------|-----------------------------|---------------------------------------------------------------------------------------------------------------|-------------------------------------------------------------------------------------|-------------------------------------------------------------------------------------------------------------------------------------------------------------------------------------------------------------------------------------------------------------------------------------------------------------------------------------------------------------------------------------------------------------------------------------------------------------------------------------------------------------------------------------------------------------------------------------------------------------------------------------------------------------------|----------------------------------------------------------------------------------------------------------------------------------------------------------------------------------------------------------------------------------------------------------------------------------------------------------------------------------------------------------------------------------------------------------------------------------------------------------|-----------------------------------------------------------------------------------------------------------------------------------------------------------------------------------------|----------------------------------------------------------------------------------------------------------------------------------------------------------------------------------------------|
|                                                                                                                                                                                                                                                                  | RE                          | COMMENDE                                                                                                      | D STRIP LEN                                                                         | NGTH                                                                                                                                                                                                                                                                                                                                                                                                                                                                                                                                                                                                                                                              |                                                                                                                                                                                                                                                                                                                                                                                                                                                          |                                                                                                                                                                                         |                                                                                                                                                                                              |
| RG-58A/U & RG-58C/U                                                                                                                                                                                                                                              |                             | 220022-1                                                                                                      |                                                                                     | 9-50427-1                                                                                                                                                                                                                                                                                                                                                                                                                                                                                                                                                                                                                                                         | 51427-3                                                                                                                                                                                                                                                                                                                                                                                                                                                  | 51437-3                                                                                                                                                                                 | 9-51426-1                                                                                                                                                                                    |
| RG-59/U, 59A/U, 59B/U, 62/U, 62A/U & 62B/U                                                                                                                                                                                                                       |                             | 220022-1                                                                                                      |                                                                                     | 50427-1                                                                                                                                                                                                                                                                                                                                                                                                                                                                                                                                                                                                                                                           | 51475-3                                                                                                                                                                                                                                                                                                                                                                                                                                                  | 51437-2                                                                                                                                                                                 | 9-51426-0                                                                                                                                                                                    |
|                                                                                                                                                                                                                                                                  |                             |                                                                                                               |                                                                                     |                                                                                                                                                                                                                                                                                                                                                                                                                                                                                                                                                                                                                                                                   |                                                                                                                                                                                                                                                                                                                                                                                                                                                          |                                                                                                                                                                                         |                                                                                                                                                                                              |
| ETE SPECIAL CUSTOMER CABLE                                                                                                                                                                                                                                       | _                           | _                                                                                                             | _                                                                                   | 2-329461-7                                                                                                                                                                                                                                                                                                                                                                                                                                                                                                                                                                                                                                                        | 225418-3                                                                                                                                                                                                                                                                                                                                                                                                                                                 | 51437-6                                                                                                                                                                                 | 1-51426-2                                                                                                                                                                                    |
| ETE SPECIAL CUSTOMER CABLE<br>ETE RG-59/U, 59A/U & 59B/U                                                                                                                                                                                                         |                             |                                                                                                               |                                                                                     | 2-329461-7<br>50428-2                                                                                                                                                                                                                                                                                                                                                                                                                                                                                                                                                                                                                                             | 225418-3<br>51475-3                                                                                                                                                                                                                                                                                                                                                                                                                                      | 51437-6<br>51437-4                                                                                                                                                                      | 1-51426-2<br>1-51426-1                                                                                                                                                                       |
| ETE RG-59/U, 59A/U & 59B/U<br>RG-174/U & RG-188/U                                                                                                                                                                                                                |                             |                                                                                                               |                                                                                     |                                                                                                                                                                                                                                                                                                                                                                                                                                                                                                                                                                                                                                                                   |                                                                                                                                                                                                                                                                                                                                                                                                                                                          |                                                                                                                                                                                         |                                                                                                                                                                                              |
| ETE RG-59/U, 59A/U & 59B/U<br>RG-174/U & RG-188/U<br>ETE RG-174/U & RG-188/U                                                                                                                                                                                     |                             | -<br>220009-1<br>220009-1                                                                                     |                                                                                     | 50428-2<br>9-328666-0<br>2-328666-3                                                                                                                                                                                                                                                                                                                                                                                                                                                                                                                                                                                                                               | 51475-3<br>225418-3<br>225418-3                                                                                                                                                                                                                                                                                                                                                                                                                          | 51437-4<br>51437-6<br>51437-5                                                                                                                                                           | 1-51426-1<br>51426-8<br>51426-7                                                                                                                                                              |
| ETE RG-59/U, 59A/U & 59B/U<br>RG-174/U & RG-188/U<br>ETE RG-174/U & RG-188/U<br>ETE RG-58A/U & RG-58C/U                                                                                                                                                          |                             | _<br>220009-1                                                                                                 |                                                                                     | 50428-2<br>9-328666-0<br>2-328666-3<br>1-328460-1                                                                                                                                                                                                                                                                                                                                                                                                                                                                                                                                                                                                                 | 51475-3<br>225418-3<br>225418-3<br>51475-3                                                                                                                                                                                                                                                                                                                                                                                                               | 51437-4<br>51437-6<br>51437-5<br>51437-4                                                                                                                                                | 1-51426-1<br>51426-8<br>51426-7<br>51426-6                                                                                                                                                   |
| ETE RG-59/U, 59A/U & 59B/U<br>RG-174/U & RG-188/U<br>ETE RG-174/U & RG-188/U<br>ETE RG-58A/U & RG-58C/U<br>RG-59/U, 59A/U, 59B/U, 62/U, 62A/U & 62B/U                                                                                                            | -<br>-<br>.506<br>-<br>.496 | _<br>220009-1<br>220009-1<br>220022-2<br>220022-2                                                             | <br>21427-5<br>21427-5                                                              | 50428-2<br>9-328666-0<br>2-328666-3<br>1-328460-1<br>9-50428-0                                                                                                                                                                                                                                                                                                                                                                                                                                                                                                                                                                                                    | 51475-3<br>225418-3<br>225418-3<br>51475-3<br>51475-3                                                                                                                                                                                                                                                                                                                                                                                                    | 51437-4<br>51437-6<br>51437-5<br>51437-4<br>51437-4                                                                                                                                     | 1-51426-1<br>51426-8<br>51426-7<br>51426-6<br>51426-5                                                                                                                                        |
| ETE RG-59/U, 59A/U & 59B/U<br>RG-174/U & RG-188/U<br>ETE RG-174/U & RG-188/U<br>ETE RG-58A/U & RG-58C/U<br>RG-59/U, 59A/U, 59B/U, 62/U, 62A/U & 62B/U<br>RG-58A/U & RG-58C/U                                                                                     |                             | -<br>220009-1<br>220009-1<br>220022-2<br>220022-2<br>220022-1                                                 | <br>21427-5<br>21427-5<br>                                                          | 50428-2<br>9-328666-0<br>2-328666-3<br>1-328460-1<br>9-50428-0<br>9-50427-1                                                                                                                                                                                                                                                                                                                                                                                                                                                                                                                                                                                       | 51475-3<br>225418-3<br>225418-3<br>51475-3<br>51475-3<br>51427-3                                                                                                                                                                                                                                                                                                                                                                                         | 51437-4<br>51437-6<br>51437-5<br>51437-4<br>51437-4<br>51437-3                                                                                                                          | $ \begin{array}{c ccccccccccccccccccccccccccccccccccc$                                                                                                                                       |
| ETE RG-59/U, 59A/U & 59B/U<br>RG-174/U & RG-188/U<br>ETE RG-174/U & RG-188/U<br>ETE RG-58A/U & RG-58C/U<br>RG-59/U, 59A/U, 59B/U, 62/U, 62A/U & 62B/U<br>RG-58A/U & RG-58C/U<br>ETE RG-71/U                                                                      | -<br>-<br>.506<br>-<br>.496 | -<br>220009-1<br>220009-1<br>220022-2<br>220022-2<br>220022-1<br>220022-2                                     |                                                                                     | 50428-2 9-328666-0 2-328666-3 1-328460-1 9-50428-0 9-50427-1 329460                                                                                                                                                                                                                                                                                                                                                                                                                                                                                                                                                                                               | 51475-3<br>225418-3<br>225418-3<br>51475-3<br>51475-3<br>51427-3<br>51475-3                                                                                                                                                                                                                                                                                                                                                                              | $ \begin{array}{r} 51437-4 \\ 51437-6 \\ 51437-5 \\ 51437-4 \\ 51437-4 \\ 51437-3 \\ 51437-2 \\ \end{array} $                                                                           | $ \begin{array}{c ccccccccccccccccccccccccccccccccccc$                                                                                                                                       |
| ETE RG-59/U, 59A/U & 59B/U<br>RG-174/U & RG-188/U<br>ETE RG-174/U & RG-188/U<br>ETE RG-58A/U & RG-58C/U<br>RG-59/U, 59A/U, 59B/U, 62/U, 62A/U & 62B/U<br>RG-58A/U & RG-58C/U<br>ETE RG-71/U<br>RG-59/U, 59A/U, 59B/U, 62/U, 62A/U & 62B/U                        |                             | -<br>220009-1<br>220009-1<br>220022-2<br>220022-2<br>220022-1<br>220022-2<br>220022-2<br>220022-2             |                                                                                     | $\begin{array}{c c} 50428-2\\ 9-328666-0\\ 2-328666-3\\ 1-328460-1\\ 9-50428-0\\ 9-50427-1\\ 329460\\ 50428-1\end{array}$                                                                                                                                                                                                                                                                                                                                                                                                                                                                                                                                         | 51475-3<br>225418-3<br>225418-3<br>51475-3<br>51475-3<br>51427-3<br>51475-3<br>51475-3<br>51475-3                                                                                                                                                                                                                                                                                                                                                        | $ \begin{array}{c ccccccccccccccccccccccccccccccccccc$                                                                                                                                  | 51426-8<br>51426-7<br>51426-6<br>51426-5<br>51426-4<br>51426-3<br>51426-2                                                                                                                    |
| ETE RG-59/U, 59A/U & 59B/U<br>RG-174/U & RG-188/U<br>ETE RG-174/U & RG-188/U<br>ETE RG-58A/U & RG-58C/U<br>RG-59/U, 59A/U, 59B/U, 62/U, 62A/U & 62B/U<br>RG-58A/U & RG-58C/U<br>ETE RG-71/U                                                                      |                             | -<br>220009-1<br>220009-1<br>220022-2<br>220022-2<br>220022-1<br>220022-2                                     | -<br>21427-5<br>21427-5<br>-<br>-<br>-<br>-<br>-<br>-<br>-<br>-<br>-<br>-<br>-<br>- | $\begin{array}{c c} 50428-2 \\ 9-328666-0 \\ 2-328666-3 \\ 1-328460-1 \\ 9-50428-0 \\ 9-50427-1 \\ 329460 \\ 50428-1 \\ 50427-1 \end{array}$                                                                                                                                                                                                                                                                                                                                                                                                                                                                                                                      | 51475-3<br>225418-3<br>225418-3<br>51475-3<br>51475-3<br>51427-3<br>51475-3<br>51475-3<br>51475-3<br>51475-3                                                                                                                                                                                                                                                                                                                                             | $ \begin{array}{c ccccccccccccccccccccccccccccccccccc$                                                                                                                                  | $ \begin{array}{c ccccccccccccccccccccccccccccccccccc$                                                                                                                                       |
| ETE RG-59/U, 59A/U & 59B/U<br>RG-174/U & RG-188/U<br>ETE RG-174/U & RG-188/U<br>ETE RG-58A/U & RG-58C/U<br>RG-59/U, 59A/U, 59B/U, 62/U, 62A/U & 62B/U<br>RG-58A/U & RG-58C/U<br>ETE RG-71/U<br>RG-59/U, 59A/U, 59B/U, 62/U, 62A/U & 62B/U                        |                             | -<br>220009-1<br>220009-1<br>220022-2<br>220022-2<br>220022-1<br>220022-2<br>220022-2<br>220022-2             |                                                                                     | $\begin{array}{c c} 50428-2\\ 9-328666-0\\ 2-328666-3\\ 1-328460-1\\ 9-50428-0\\ 9-50427-1\\ 329460\\ 50428-1\end{array}$                                                                                                                                                                                                                                                                                                                                                                                                                                                                                                                                         | 51475-3<br>225418-3<br>225418-3<br>51475-3<br>51475-3<br>51427-3<br>51475-3<br>51475-3<br>51475-3                                                                                                                                                                                                                                                                                                                                                        | $ \begin{array}{c ccccccccccccccccccccccccccccccccccc$                                                                                                                                  | $ \begin{array}{c ccccccccccccccccccccccccccccccccccc$                                                                                                                                       |
| ETE RG-59/U, 59A/U & 59B/U<br>RG-174/U & RG-188/U<br>ETE RG-174/U & RG-188/U<br>ETE RG-58A/U & RG-58C/U<br>RG-59/U, 59A/U, 59B/U, 62/U, 62A/U & 62B/U<br>RG-58A/U & RG-58C/U<br>ETE RG-71/U<br>RG-59/U, 59A/U, 59B/U, 62/U, 62A/U & 62B/U<br>RG-58A/U & RG-58C/U |                             | -<br>220009-1<br>220009-1<br>220022-2<br>220022-2<br>220022-1<br>220022-2<br>220022-2<br>220022-2<br>220022-2 |                                                                                     | 50428-2<br>9-328666-0<br>2-328666-3<br>1-328460-1<br>9-50428-0<br>9-50427-1<br>329460<br>50428-1<br>50427-1<br>FERRULE                                                                                                                                                                                                                                                                                                                                                                                                                                                                                                                                            | 51475-3<br>225418-3<br>225418-3<br>51475-3<br>51475-3<br>51475-3<br>51475-3<br>51475-3<br>51475-3<br>51427-3<br>CONTACT<br>QTY=1<br>NT. DWN 255EP03                                                                                                                                                                                                                                                                                                      | 51437-4 $51437-6$ $51437-5$ $51437-4$ $51437-4$ $51437-3$ $51437-2$ $51437-2$ $51437-2$ $51437-1$ PLUG ASSY $QTY=1$ $Tyco Ele$                                                          | $ \begin{array}{c ccccccccccccccccccccccccccccccccccc$                                                                                                                                       |
| ETE RG-59/U, 59A/U & 59B/U<br>RG-174/U & RG-188/U<br>ETE RG-174/U & RG-188/U<br>ETE RG-58A/U & RG-58C/U<br>RG-59/U, 59A/U, 59B/U, 62/U, 62A/U & 62B/U<br>RG-58A/U & RG-58C/U<br>ETE RG-71/U<br>RG-59/U, 59A/U, 59B/U, 62/U, 62A/U & 62B/U<br>RG-58A/U & RG-58C/U |                             | -<br>220009-1<br>220009-1<br>220022-2<br>220022-2<br>220022-1<br>220022-2<br>220022-2<br>220022-2<br>220022-2 |                                                                                     | 50428-2<br>9-328666-0<br>2-328666-3<br>1-328460-1<br>9-50428-0<br>9-50427-1<br>329460<br>50428-1<br>50427-1<br>30 FERRULE<br>QTY=1<br>DRAWING IS A CONTROLLED DOCUMEN                                                                                                                                                                                                                                                                                                                                                                                                                                                                                             | 51475-3<br>225418-3<br>225418-3<br>51475-3<br>51475-3<br>51475-3<br>51475-3<br>51475-3<br>51475-3<br>51475-3<br>51475-3<br>CONTACT<br>QTY=1<br>NT. DWN 255EP03<br>R. SAMICK 255EP03                                                                                                                                                                                                                                                                      | 51437-4 $51437-6$ $51437-5$ $51437-4$ $51437-4$ $51437-3$ $51437-2$ $51437-2$ $51437-2$ $51437-2$ $51437-1$ PLUG ASSY $QTY=1$ Tyco Ele Harrisbunce                                      | 1-51426-1<br>51426-8<br>51426-7<br>51426-6<br>51426-5<br>51426-4<br>51426-3<br>51426-2<br>51426-1<br>PART_NUMBER                                                                             |
| ETE RG-59/U, 59A/U & 59B/U<br>RG-174/U & RG-188/U<br>ETE RG-174/U & RG-188/U<br>ETE RG-58A/U & RG-58C/U<br>RG-59/U, 59A/U, 59B/U, 62/U, 62A/U & 62B/U<br>RG-58A/U & RG-58C/U<br>ETE RG-71/U<br>RG-59/U, 59A/U, 59B/U, 62/U, 62A/U & 62B/U<br>RG-58A/U & RG-58C/U |                             | -<br>220009-1<br>220009-1<br>220022-2<br>220022-2<br>220022-1<br>220022-2<br>220022-2<br>220022-2<br>220022-2 |                                                                                     | 50428-2         9-328666-0         2-328666-3         1-328460-1         9-50428-0         9-50427-1         329460         50428-1         50428-1         50427-1         329460         50427-1         0         9-50427-1         0         9-50427-1         329460         50427-1         0         0         0         0         0         0         0         0         0         0         0         0         0         0         0         0         0         0         0         0         0         0         0         0         0         0         0         0         0         0         0         0         0         0         0         < | 51475-3         225418-3         225418-3         51475-3         51475-3         51475-3         51475-3         51475-3         51475-3         51475-3         51475-3         51475-3         51475-3         51475-3         51475-3         51427-3         CONTACT         QTY=1         NT.         R. SAMICK         25SEP03         G. MICHAEL         D:         APVD         QTHAEL                                                          | 51437-4 $51437-6$ $51437-5$ $51437-4$ $51437-4$ $51437-3$ $51437-2$ $51437-2$ $51437-2$ $51437-2$ $51437-1$ PLUG ASSY $QTY=1$ Tyco Ele Harrisbunce                                      | 1-51426-1         51426-8         51426-7         51426-6         51426-5         51426-4         51426-3         51426-2         51426-1         PART NUMBER         lectronics Corporation |
| ETE RG-59/U, 59A/U & 59B/U<br>RG-174/U & RG-188/U<br>ETE RG-174/U & RG-188/U<br>ETE RG-58A/U & RG-58C/U<br>RG-59/U, 59A/U, 59B/U, 62/U, 62A/U & 62B/U<br>RG-58A/U & RG-58C/U<br>ETE RG-71/U<br>RG-59/U, 59A/U, 59B/U, 62/U, 62A/U & 62B/U<br>RG-58A/U & RG-58C/U |                             | -<br>220009-1<br>220009-1<br>220022-2<br>220022-2<br>220022-1<br>220022-2<br>220022-2<br>220022-2<br>220022-2 |                                                                                     | 50428-2         9-328666-0         2-328666-3         1-328460-1         9-50428-0         9-50427-1         329460         50428-1         50428-1         50428-1         50427-1         329460         50428-1         50428-1         50427-1         BRAWING IS A CONTROLLED DOCUMEN         DIMENSIONS:         INCHES         0 PLC       ± -         1 PLC       ± -                                                                                                                                                                                                                                                                                     | 51475-3         225418-3         225418-3         51475-3         51475-3         51475-3         51475-3         51475-3         51475-3         51475-3         51475-3         51475-3         51475-3         51475-3         51475-3         51427-3         CONTACT         QTY=1         NT.         R. SAMICK         25SEP03         G. MICHAEL         APVD                                                                                    | 51437-4 $51437-6$ $51437-5$ $51437-4$ $51437-4$ $51437-3$ $51437-2$ $51437-2$ $51437-2$ $51437-2$ $51437-1$ PLUG ASSY $QTY=1$ $Tyco Ele$ Harrisbur                                      | 1-51426-1<br>51426-8<br>51426-7<br>51426-6<br>51426-6<br>51426-5<br>51426-4<br>51426-3<br>51426-2<br>51426-1<br>PART NUMBER                                                                  |
| ETE RG-59/U, 59A/U & 59B/U<br>RG-174/U & RG-188/U<br>ETE RG-174/U & RG-188/U<br>ETE RG-58A/U & RG-58C/U<br>RG-59/U, 59A/U, 59B/U, 62/U, 62A/U & 62B/U<br>RG-58A/U & RG-58C/U<br>ETE RG-71/U<br>RG-59/U, 59A/U, 59B/U, 62/U, 62A/U & 62B/U<br>RG-58A/U & RG-58C/U |                             | -<br>220009-1<br>220009-1<br>220022-2<br>220022-2<br>220022-1<br>220022-2<br>220022-2<br>220022-2<br>220022-2 |                                                                                     | 50428-2         9-328666-0         2-328666-3         1-328460-1         9-50428-0         9-50427-1         329460         50428-1         50428-1         50427-1         329460         50427-1         BRAWING IS A CONTROLLED DOCUMEN         INCHES         0 PLC       1         0 PLC       1         2 PLC       1         3 PLC       1                                                                                                                                                                                                                                                                                                                 | 51475-3         225418-3         225418-3         51475-3         51475-3         51475-3         51475-3         51475-3         51475-3         51475-3         51475-3         51475-3         51475-3         51475-3         51475-3         51427-3         CONTACT         QTY=1         NT.         R. SAMICK         25SEP03         G. MICHAEL         PRODUCT SPEC         -         APPLICATION SPEC                                         | 51437-4<br>51437-6<br>51437-5<br>51437-4<br>51437-4<br>51437-3<br>51437-2<br>51437-2<br>51437-2<br>51437-1<br>PLUG ASSY<br>QTY=1<br>Tyco Ele<br>Harrisbur<br>NAME<br>CONNECTOR, COAXIAL | 1-51426-1<br>51426-8<br>51426-7<br>51426-6<br>51426-6<br>51426-4<br>51426-4<br>51426-3<br>51426-2<br>51426-2<br>51426-1<br>PART NUMBER                                                       |
| ETE RG-59/U, 59A/U & 59B/U<br>RG-174/U & RG-188/U<br>ETE RG-174/U & RG-188/U<br>ETE RG-58A/U & RG-58C/U<br>RG-59/U, 59A/U, 59B/U, 62/U, 62A/U & 62B/U<br>RG-58A/U & RG-58C/U<br>ETE RG-71/U<br>RG-59/U, 59A/U, 59B/U, 62/U, 62A/U & 62B/U<br>RG-58A/U & RG-58C/U |                             | -<br>220009-1<br>220009-1<br>220022-2<br>220022-2<br>220022-1<br>220022-2<br>220022-2<br>220022-2<br>220022-2 |                                                                                     | 50428-2         9-328666-0         2-328666-3         1-328460-1         9-50428-0         9-50427-1         329460         50428-1         50428-1         50427-1         329460         50427-1         0428-1         50427-1         9-50428-1         50427-1         30         FERRULE         QTY=1         DRAWING IS A CONTROLLED DOCUMEN         OTHERWISE SPECIFIED         INCHES         0       PLC         4       PLC                                       | 51475-3         225418-3         225418-3         51475-3         51475-3         51475-3         51475-3         51475-3         51475-3         51475-3         51475-3         51475-3         51475-3         51475-3         51475-3         51475-3         51475-3         51427-3         CONTACT         QTY=1         NT.         D:       APVD         C. MICHAEL         PRODUCT SPEC         -         -         APPLICATION SPEC         - | 51437-4 $51437-6$ $51437-5$ $51437-4$ $51437-4$ $51437-3$ $51437-2$ $51437-2$ $51437-2$ $51437-2$ $51437-1$ PLUG ASSY $QTY=1$ $Tyco Ele$ Harrisbur                                      | 1-51426-1<br>51426-8<br>51426-7<br>51426-6<br>51426-6<br>51426-3<br>51426-4<br>51426-3<br>51426-2<br>51426-2<br>51426-1<br>PART NUMBER<br>lectronics Corporation<br>urg, Pa 17105-3608       |