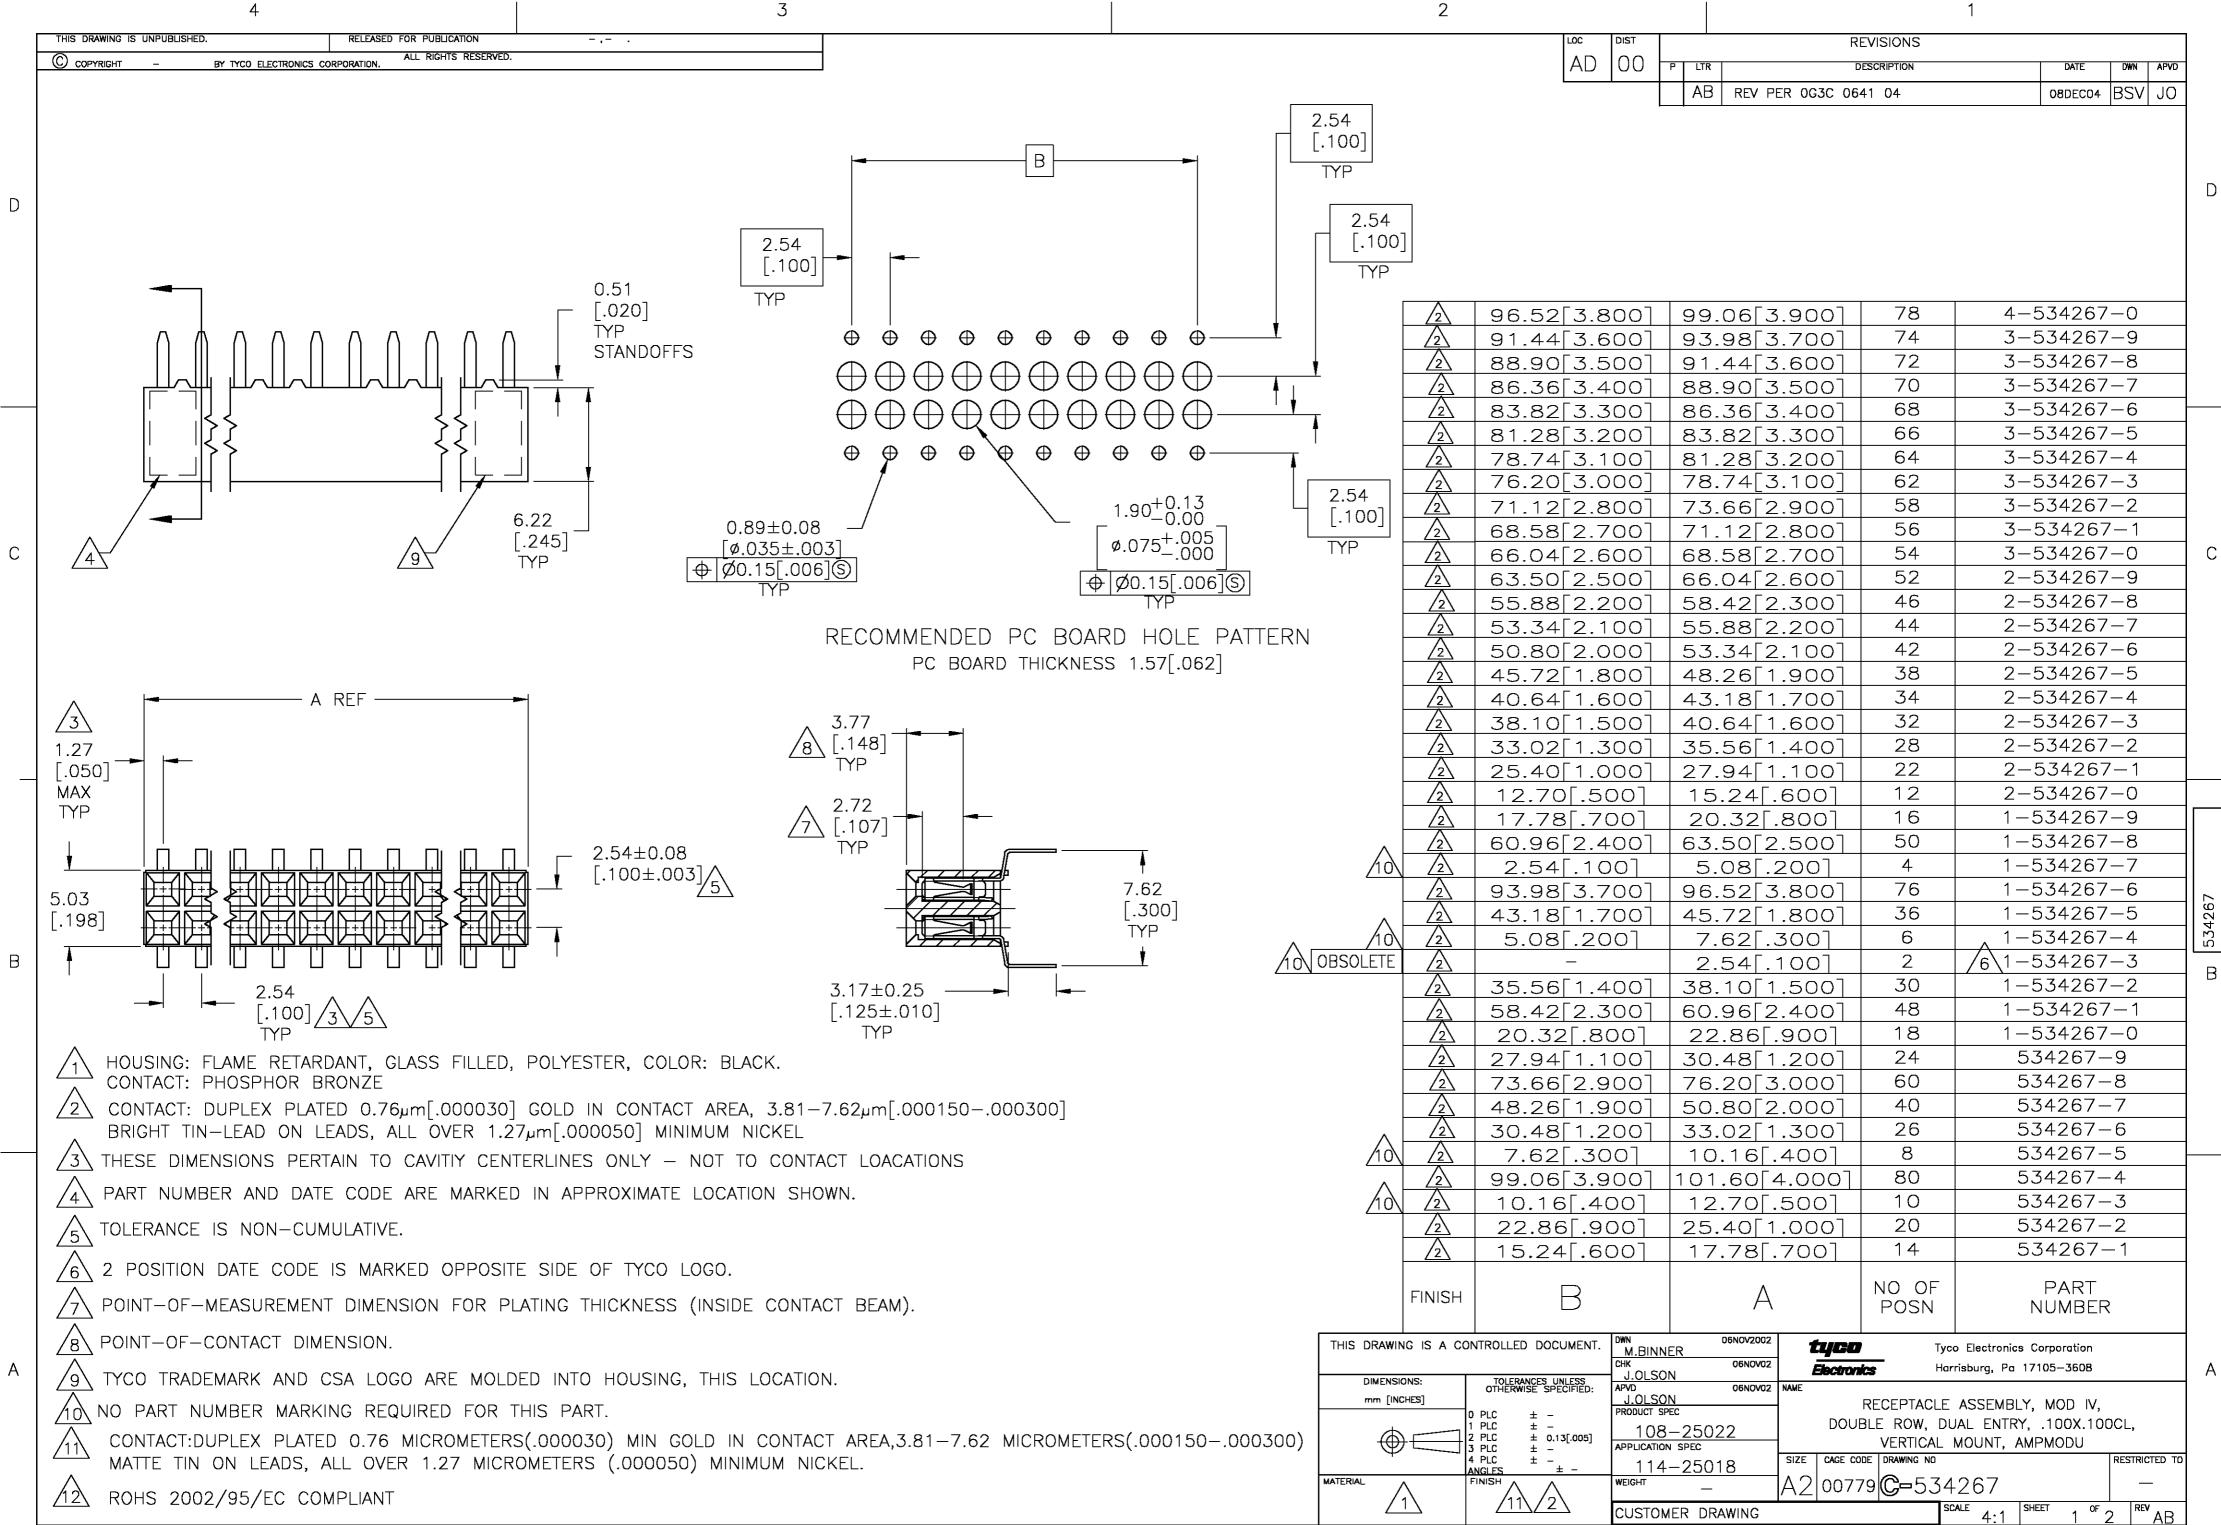

## Jameco Part Number 754241

А

|   | THIS DRAWING IS UNPUBLISHED.         | RELEASED FOR PUBLICATION | -, |
|---|--------------------------------------|--------------------------|----|
|   | C COPYRIGHT - BY TYCO ELECTRONICS CO | ALL RIGHTS RESERVED.     |    |
|   |                                      |                          |    |
|   |                                      |                          |    |
|   |                                      |                          |    |
|   |                                      |                          |    |
|   |                                      |                          |    |
| l |                                      |                          |    |
|   |                                      |                          |    |
|   |                                      |                          |    |
|   |                                      |                          |    |
|   |                                      |                          |    |
|   |                                      |                          |    |
|   |                                      |                          |    |
|   |                                      |                          |    |
|   |                                      |                          |    |
|   |                                      |                          |    |
|   |                                      |                          |    |
|   |                                      |                          |    |
|   |                                      |                          |    |
|   |                                      |                          |    |
|   |                                      |                          |    |
|   |                                      |                          |    |
|   |                                      |                          |    |
|   |                                      |                          |    |
|   |                                      |                          |    |
|   |                                      |                          |    |
|   |                                      |                          |    |
|   |                                      |                          |    |
|   |                                      |                          |    |
|   |                                      |                          |    |
|   |                                      |                          |    |
|   |                                      |                          |    |
|   | -                                    |                          |    |
|   |                                      |                          |    |
|   |                                      |                          |    |
|   |                                      |                          |    |
|   |                                      |                          |    |
|   |                                      |                          |    |
|   |                                      |                          |    |
|   |                                      |                          |    |
| į |                                      |                          |    |
| , |                                      |                          |    |
|   |                                      |                          |    |
|   |                                      |                          |    |
|   |                                      |                          |    |
|   |                                      |                          |    |
|   |                                      |                          |    |
|   |                                      |                          |    |
|   |                                      |                          |    |
|   |                                      |                          |    |
|   |                                      |                          |    |
|   |                                      |                          |    |
|   |                                      |                          |    |
|   |                                      |                          |    |
|   |                                      |                          |    |
|   |                                      |                          |    |
|   |                                      |                          |    |
|   |                                      |                          |    |
|   |                                      |                          |    |
|   |                                      |                          |    |
|   |                                      |                          |    |
|   |                                      |                          |    |
|   |                                      |                          |    |
|   |                                      |                          |    |
|   |                                      |                          |    |
|   |                                      |                          |    |
|   |                                      |                          |    |

3

4

THIS DRAWING IS UNPUBLISHED.

D

С

В

А

RELEASED FOR PUBLICATION