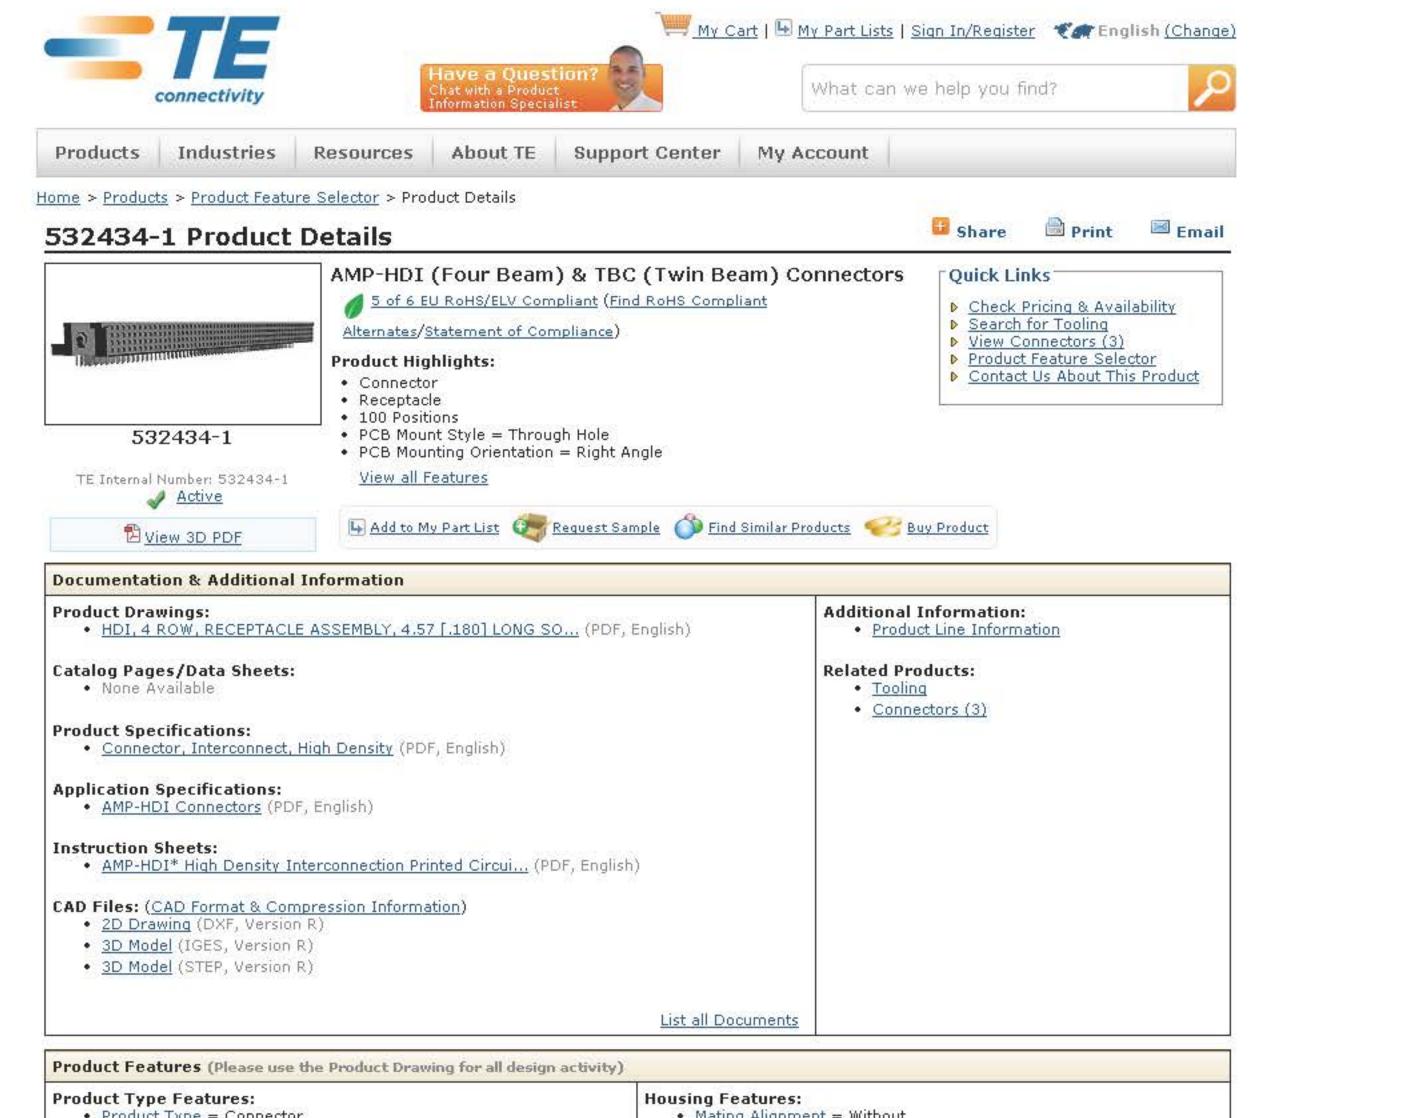

| <ul> <li><u>Housing Material</u> = PPS</li> <li>Housing Color = Brown</li> <li>Housing Material Temperature = High</li> <li>Configuration Features:         <ul> <li>Center Guide = Without</li> </ul> </li> </ul> |
|--------------------------------------------------------------------------------------------------------------------------------------------------------------------------------------------------------------------|
| <ul> <li>Housing Material Temperature = High</li> <li>Configuration Features:</li> </ul>                                                                                                                           |
| Configuration Features: