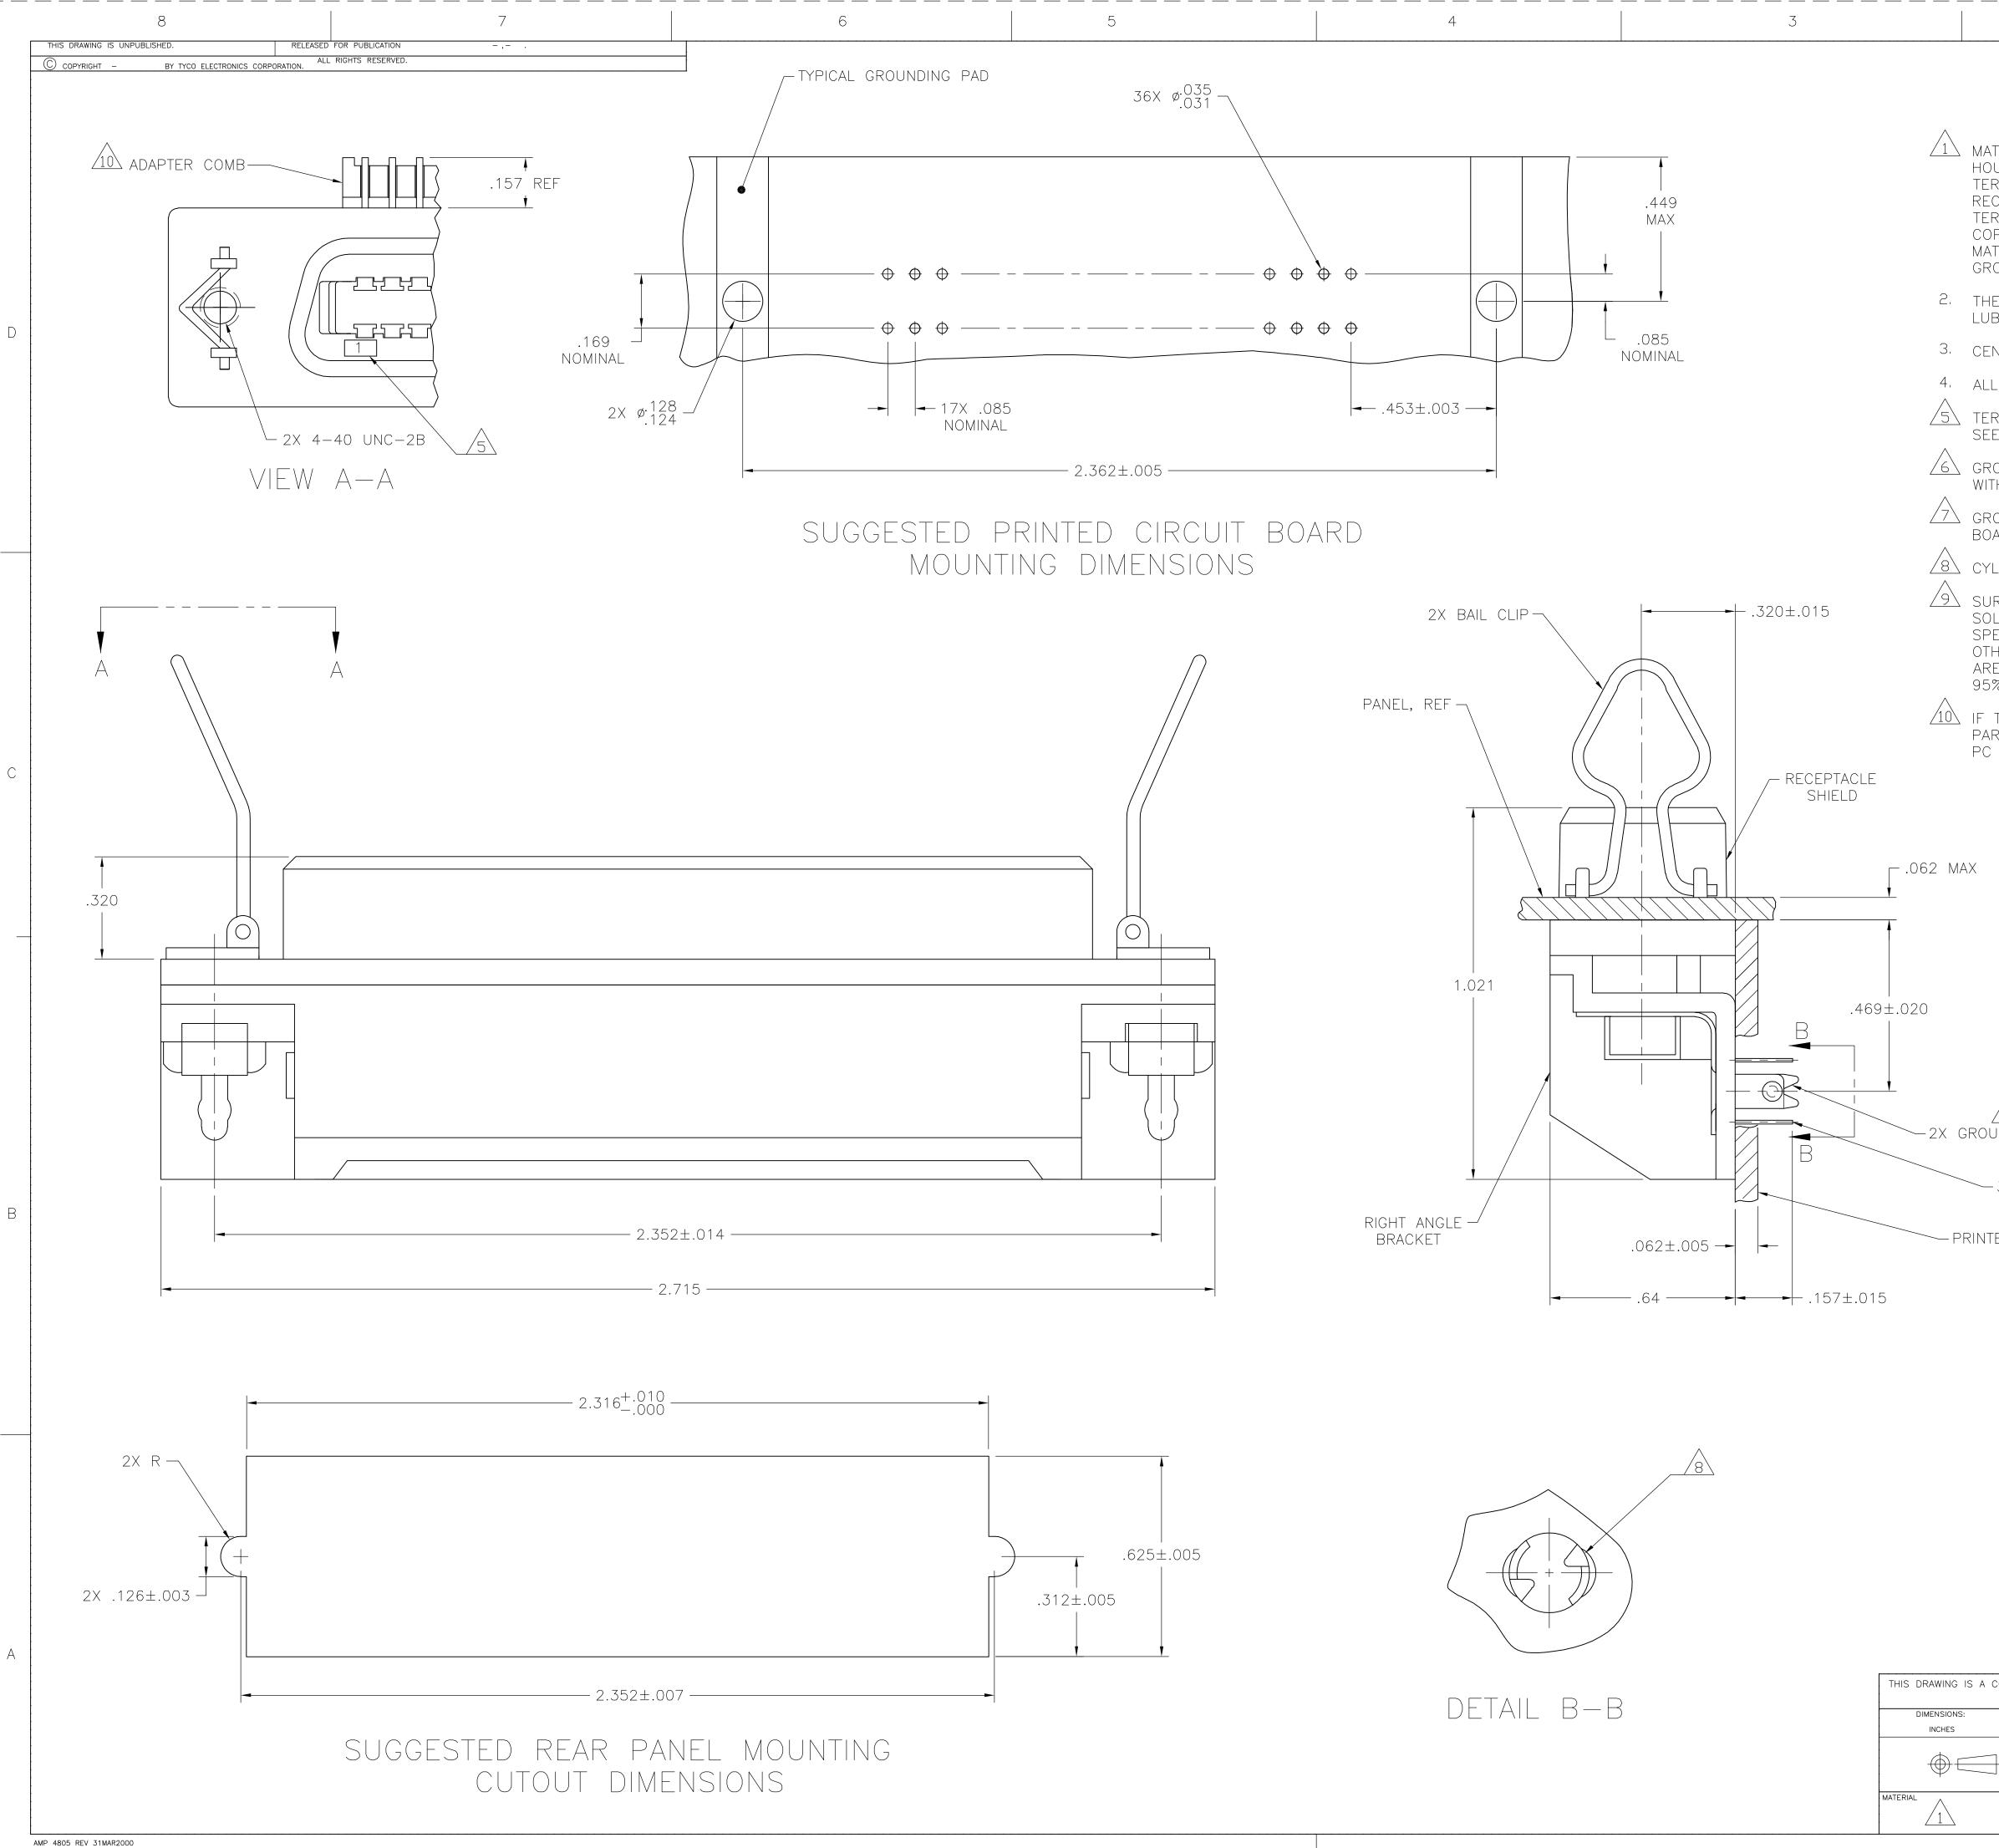

## Jameco Part Number 958041

|                                                                    | 2<br>LOC DIST                               |                                         |                                                     |                                                                                          |                           |           |               |
|--------------------------------------------------------------------|---------------------------------------------|-----------------------------------------|-----------------------------------------------------|------------------------------------------------------------------------------------------|---------------------------|-----------|---------------|
|                                                                    | GP 00                                       | P LTR                                   |                                                     | REVISIONS                                                                                |                           | DATE      | DWN APVE      |
|                                                                    |                                             | 0                                       | RELEASED PE                                         | R EC OS13-0542-                                                                          | 04                        | 24AUG05   | BM WM         |
| RMINAL SUP<br>CEPTACLE S                                           | PORT PLA<br>HIELD: BF<br>ILS TIN C<br>'.    | ate: the<br>right n<br>dver nig         | ERMOPLASTIG<br>ICKEL OVER<br>CKEL PLATE             | COPPER PLA<br>D HIGH STREN                                                               |                           | CASTING   |               |
| OUND BRAC                                                          |                                             |                                         |                                                     |                                                                                          |                           |           |               |
| E CONTACT<br>BRICANT.                                              | SURFACES                                    | S OF TH                                 | he termina                                          | ls are coate                                                                             | ED WITH                   |           |               |
| NTER TO CE                                                         | ENTER SP,                                   | acing c                                 | DF TERMINAL                                         | _S IS 0.85 NC                                                                            | OMINAL.                   |           |               |
| _ DIMENSION                                                        | NS ARE M                                    | 1AXIMUM                                 | UNLESS O                                            | THERWISE SPE                                                                             | CIFIED.                   |           |               |
| RMINAL 1 IS<br>E DETAIL A.                                         | S LOCATEE                                   | ) in th                                 | IS ROW FOR                                          | r standard (                                                                             | DRIENTAIOI                | ∖,        |               |
| OUNDING BF<br>Hout addit                                           |                                             |                                         |                                                     | N .062 THIC                                                                              | СК РС ВС                  | ARD       |               |
| ounding Bf<br>Ard and Sf                                           |                                             |                                         |                                                     | r flush with                                                                             | TOP OF                    | PC        |               |
|                                                                    |                                             |                                         |                                                     | dering surfa                                                                             | NCE.                      |           |               |
| LDERIABLITY<br>ECIFICATION<br>HER COSME <sup>T</sup><br>E ACCEPTAB | REQUIRE<br>109-11-<br>TIC DEFIC<br>LE PROVI | MENTS<br>-2, DISC<br>IENCIES<br>IDING P | IN ACCORDA<br>COLORATION<br>TYPICAL OI<br>ARTS PASS | BELOW PC BOA<br>ANCE WITH AM<br>, SCRATHES, S<br>BARREL PLA<br>24 HOUR EXF<br>CORROSION. | P<br>SPOTS AN<br>TING PRC | D<br>CESS |               |
| rtially ret                                                        |                                             |                                         |                                                     | MB, THEN CON<br>Connector I                                                              |                           | BE        |               |
| BOARD.                                                             |                                             |                                         |                                                     |                                                                                          |                           |           |               |
|                                                                    |                                             |                                         |                                                     |                                                                                          |                           |           |               |
|                                                                    |                                             |                                         |                                                     |                                                                                          |                           |           |               |
|                                                                    |                                             |                                         |                                                     |                                                                                          |                           |           |               |
|                                                                    |                                             |                                         |                                                     |                                                                                          |                           |           |               |
|                                                                    |                                             |                                         |                                                     |                                                                                          |                           |           |               |
|                                                                    |                                             |                                         |                                                     |                                                                                          |                           |           |               |
|                                                                    |                                             |                                         |                                                     |                                                                                          |                           |           |               |
|                                                                    |                                             |                                         |                                                     |                                                                                          |                           |           |               |
| 6 7 9<br>JNDING BRA                                                | CKET                                        |                                         |                                                     |                                                                                          |                           |           |               |
| - 36x termin                                                       | NAL                                         |                                         |                                                     |                                                                                          |                           |           |               |
| ED CIRCUIT                                                         |                                             |                                         |                                                     |                                                                                          |                           |           |               |
|                                                                    | DUAND                                       |                                         |                                                     |                                                                                          |                           |           |               |
|                                                                    |                                             |                                         |                                                     |                                                                                          |                           |           |               |
|                                                                    |                                             |                                         |                                                     |                                                                                          |                           |           |               |
|                                                                    |                                             |                                         |                                                     |                                                                                          |                           |           |               |
|                                                                    |                                             |                                         |                                                     |                                                                                          |                           |           |               |
|                                                                    |                                             |                                         |                                                     |                                                                                          |                           |           |               |
|                                                                    |                                             |                                         |                                                     |                                                                                          |                           |           |               |
|                                                                    |                                             |                                         |                                                     |                                                                                          |                           |           |               |
|                                                                    |                                             |                                         |                                                     |                                                                                          |                           |           |               |
|                                                                    |                                             |                                         |                                                     |                                                                                          |                           |           |               |
|                                                                    |                                             |                                         |                                                     |                                                                                          |                           |           | 5119—<br>Part |
|                                                                    |                                             |                                         |                                                     |                                                                                          |                           |           | IMBER         |

|                      |                                      |                              |                                   |           |              |                           |          | NO                |               |
|----------------------|--------------------------------------|------------------------------|-----------------------------------|-----------|--------------|---------------------------|----------|-------------------|---------------|
| CONTROLLED DOCUMENT. |                                      | DWN 24AUG05<br>B. MCMASTER   | <b>tyco</b> Tyco Electronics Corr |           |              |                           | cs Corpo | poration          |               |
| TOLERANCES UNLESS    |                                      | CHK 24AUG05<br>W. MILLHIMES  | Electronics                       |           |              | Harrisburg, Pa 17105-3608 |          |                   |               |
|                      | OTHERWISE SPECIFIED:                 | APVD 24AUG05<br>W. MILLHIMES | NAME<br>RF                        |           | F ASSEN      | MBLY, SHIEI               | I DFD.   | 36 PC             | SITION.       |
| 1                    | 0 PLC ± –<br>1 PLC ± –<br>2 PLC ± –  | PRODUCT SPEC                 |                                   | RIG       | ht angl      | E, W/ BOA<br>Flush mou    | ARD LO   | OCK &             |               |
|                      | 3 PLC ± –<br>4 PLC ± –<br>ANGLES ± – | APPLICATION SPEC             | SIZE                              | CAGE CODE | DRAWING NO   |                           |          |                   | RESTRICTED TO |
|                      | FINISH                               | WEIGHT                       | ]A 1                              | 00779     | <b>C-</b> 55 | 55119                     |          |                   | —             |
|                      | $ \angle 1 $                         | CUSTOMER DRAWING             |                                   |           |              | scale 4:1                 | SHEET    | 1 <sup>OF</sup> 1 |               |