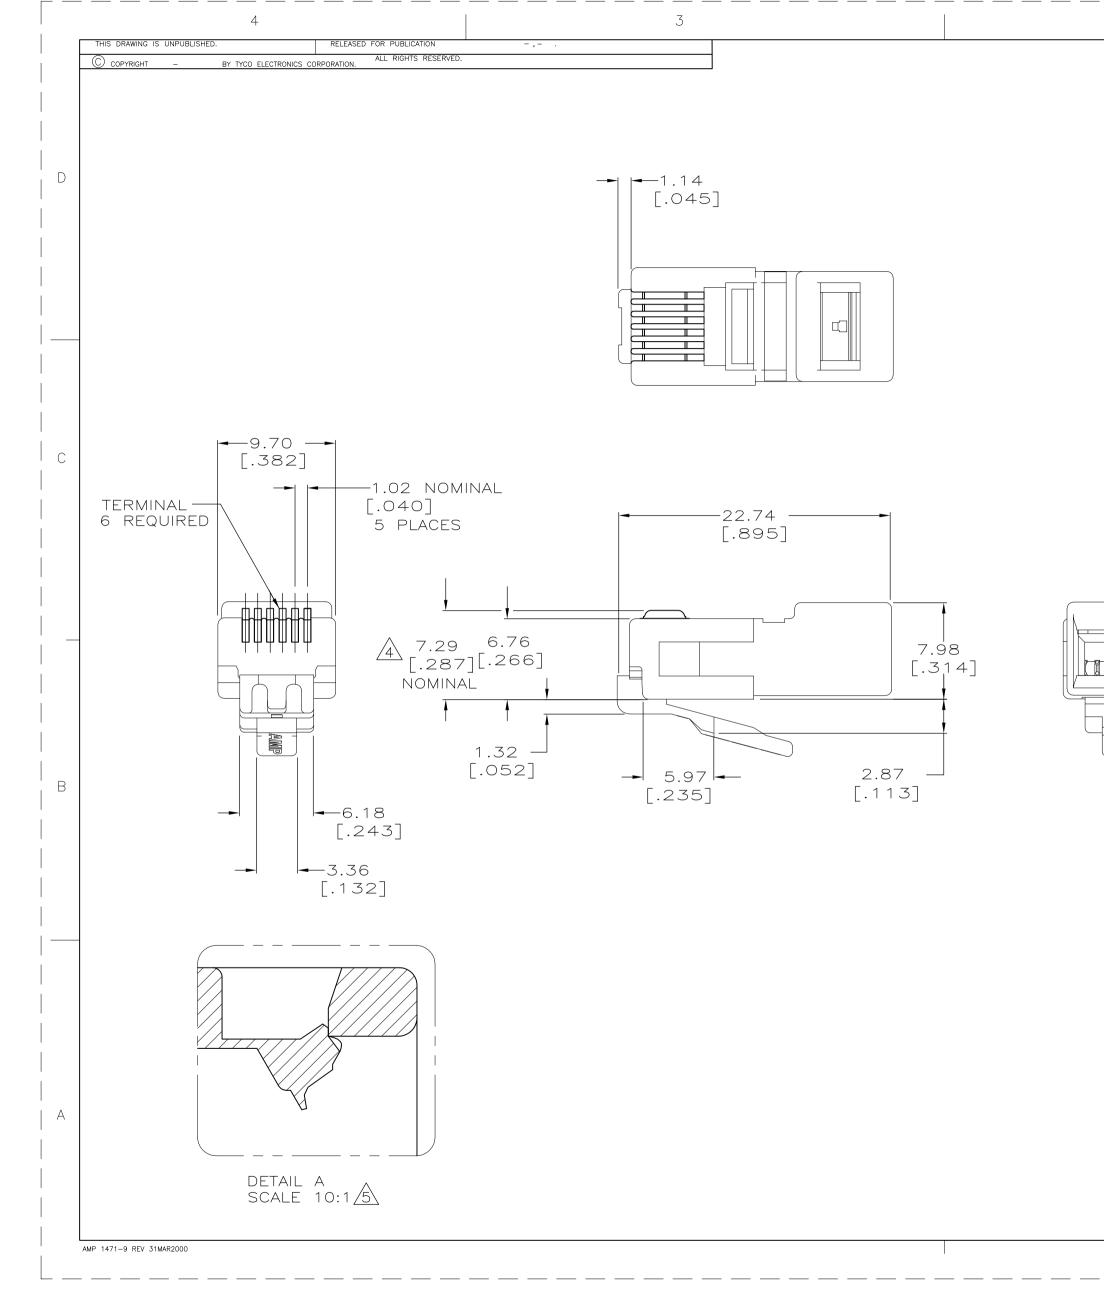

This browser does not have Java enabled.

What can we help you find?

Have a Question?

| 2                                                                                                                                                                |                                          |                         | 1                                        |               |  |
|------------------------------------------------------------------------------------------------------------------------------------------------------------------|------------------------------------------|-------------------------|------------------------------------------|---------------|--|
| LOC                                                                                                                                                              |                                          | REVISIONS               | DATE                                     | DWN APVD      |  |
|                                                                                                                                                                  |                                          | ER ECO-12-012918        | 05JUL2012                                |               |  |
|                                                                                                                                                                  |                                          |                         |                                          |               |  |
|                                                                                                                                                                  |                                          |                         |                                          |               |  |
| Δ.                                                                                                                                                               |                                          |                         |                                          |               |  |
|                                                                                                                                                                  | A MATERIAL: HOUSING-POLYCARBONATE, CLEAR |                         |                                          |               |  |
| TERMINAL014 THICK PHOSPHOR BRONZE, PLATED WITH 1.27 $\mu$ m [.000050] MINIMUM THICK                                                                              |                                          |                         |                                          |               |  |
|                                                                                                                                                                  | IN LOCALIZED                             |                         |                                          |               |  |
| $2.54\mu\text{m}$ [.000100] MINIMUM THICK NICKEL                                                                                                                 |                                          |                         |                                          |               |  |
| UNDER                                                                                                                                                            | UNDERPLATE.                              |                         |                                          |               |  |
|                                                                                                                                                                  |                                          |                         |                                          |               |  |
|                                                                                                                                                                  | MENSIONS SHO                             |                         | IMUM UNLESS                              |               |  |
| OTHERWISE SPECIFIED.                                                                                                                                             |                                          |                         |                                          |               |  |
| 3 01110 1                                                                                                                                                        |                                          |                         |                                          |               |  |
| 3. PLUG WILL ACCEPT 0.737[.029] — 0.99[.039] DIAMETER<br>Stranded Wire, 26 or 28 awg with a 2.29 [.090] X                                                        |                                          |                         |                                          |               |  |
| 6.60 [.260] JACKET.                                                                                                                                              |                                          |                         |                                          |               |  |
| A TERMINATED DIMENSION 6.15 [.242]                                                                                                                               |                                          |                         |                                          |               |  |
| MAXIMUM.                                                                                                                                                         |                                          |                         |                                          |               |  |
|                                                                                                                                                                  |                                          |                         |                                          |               |  |
| 5 LATCH SHALL BE IN POSITION SHOWN IN DETAIL A AFTER CRIMPING.                                                                                                   |                                          |                         |                                          |               |  |
| AFTER CRIMFING.                                                                                                                                                  |                                          |                         |                                          |               |  |
|                                                                                                                                                                  |                                          |                         |                                          |               |  |
|                                                                                                                                                                  |                                          |                         |                                          |               |  |
| 500 ASSEMBLIES PER PACKAGE.                                                                                                                                      |                                          |                         |                                          |               |  |
|                                                                                                                                                                  |                                          |                         |                                          |               |  |
| 100 ASSEMBLIES PER PACKAGE.                                                                                                                                      |                                          |                         |                                          |               |  |
|                                                                                                                                                                  |                                          |                         |                                          |               |  |
|                                                                                                                                                                  |                                          |                         |                                          |               |  |
|                                                                                                                                                                  |                                          |                         |                                          | 5176          |  |
|                                                                                                                                                                  |                                          |                         |                                          | 555           |  |
| HOUSING                                                                                                                                                          |                                          |                         |                                          | В             |  |
| - HOUSING                                                                                                                                                        |                                          |                         |                                          |               |  |
|                                                                                                                                                                  |                                          |                         |                                          |               |  |
|                                                                                                                                                                  |                                          |                         |                                          |               |  |
|                                                                                                                                                                  |                                          |                         |                                          |               |  |
|                                                                                                                                                                  |                                          |                         |                                          |               |  |
|                                                                                                                                                                  |                                          |                         |                                          |               |  |
|                                                                                                                                                                  |                                          |                         |                                          |               |  |
|                                                                                                                                                                  |                                          |                         |                                          |               |  |
|                                                                                                                                                                  | Γ                                        | 8                       | 5-555176-                                | -3            |  |
|                                                                                                                                                                  | _                                        | $\overline{\mathbb{A}}$ | 5-555176-                                | -2            |  |
|                                                                                                                                                                  |                                          | PACKAGED                | PART NO                                  |               |  |
| THIS DRAWING IS A CONTROLLED DOCUMENT.                                                                                                                           | DWN 12DEC200<br>L. HALL<br>CHK 13DEC200  | <i>Æ</i> Tyco           | Tyco Electronics Corporation             |               |  |
| DIMENSIONS: TOLERANCES UNLESS<br>OTHERWISE SPECIFIED:                                                                                                            | B. MCNEILL<br>APVD 13DEC200              | 7 NAME                  | Harrisburg, PA 17105-3608                | A             |  |
| mm [INCHES] 0 PLC ± - 1 PLC ± -                                                                                                                                  | B. MCNEILL<br>PRODUCT SPEC               |                         | LAR PLUG ASSEMBLY,<br>DSITION, LONG BODY |               |  |
| $\begin{array}{c c} \hline \\ \\ \hline \\ \\ \\ \\ \\ \\ \\ \\ \\ \\ \\ \\ \\ \\ \\ \\ \\ \\ \\ \\$ |                                          | - F                     | FLAT OVAL CABLE                          |               |  |
| '     4 PLC     ± −       ANGLES     ± −       MATERIAL     FINISH                                                                                               | WEIGHT                                   | A200779 C-5             |                                          | RESTRICTED TO |  |
|                                                                                                                                                                  | CUSTOMER DRAWING                         |                         | SCALE 4:1 SHEET 1 OF 1                   | REV           |  |
|                                                                                                                                                                  |                                          |                         |                                          |               |  |
|                                                                                                                                                                  |                                          |                         |                                          |               |  |