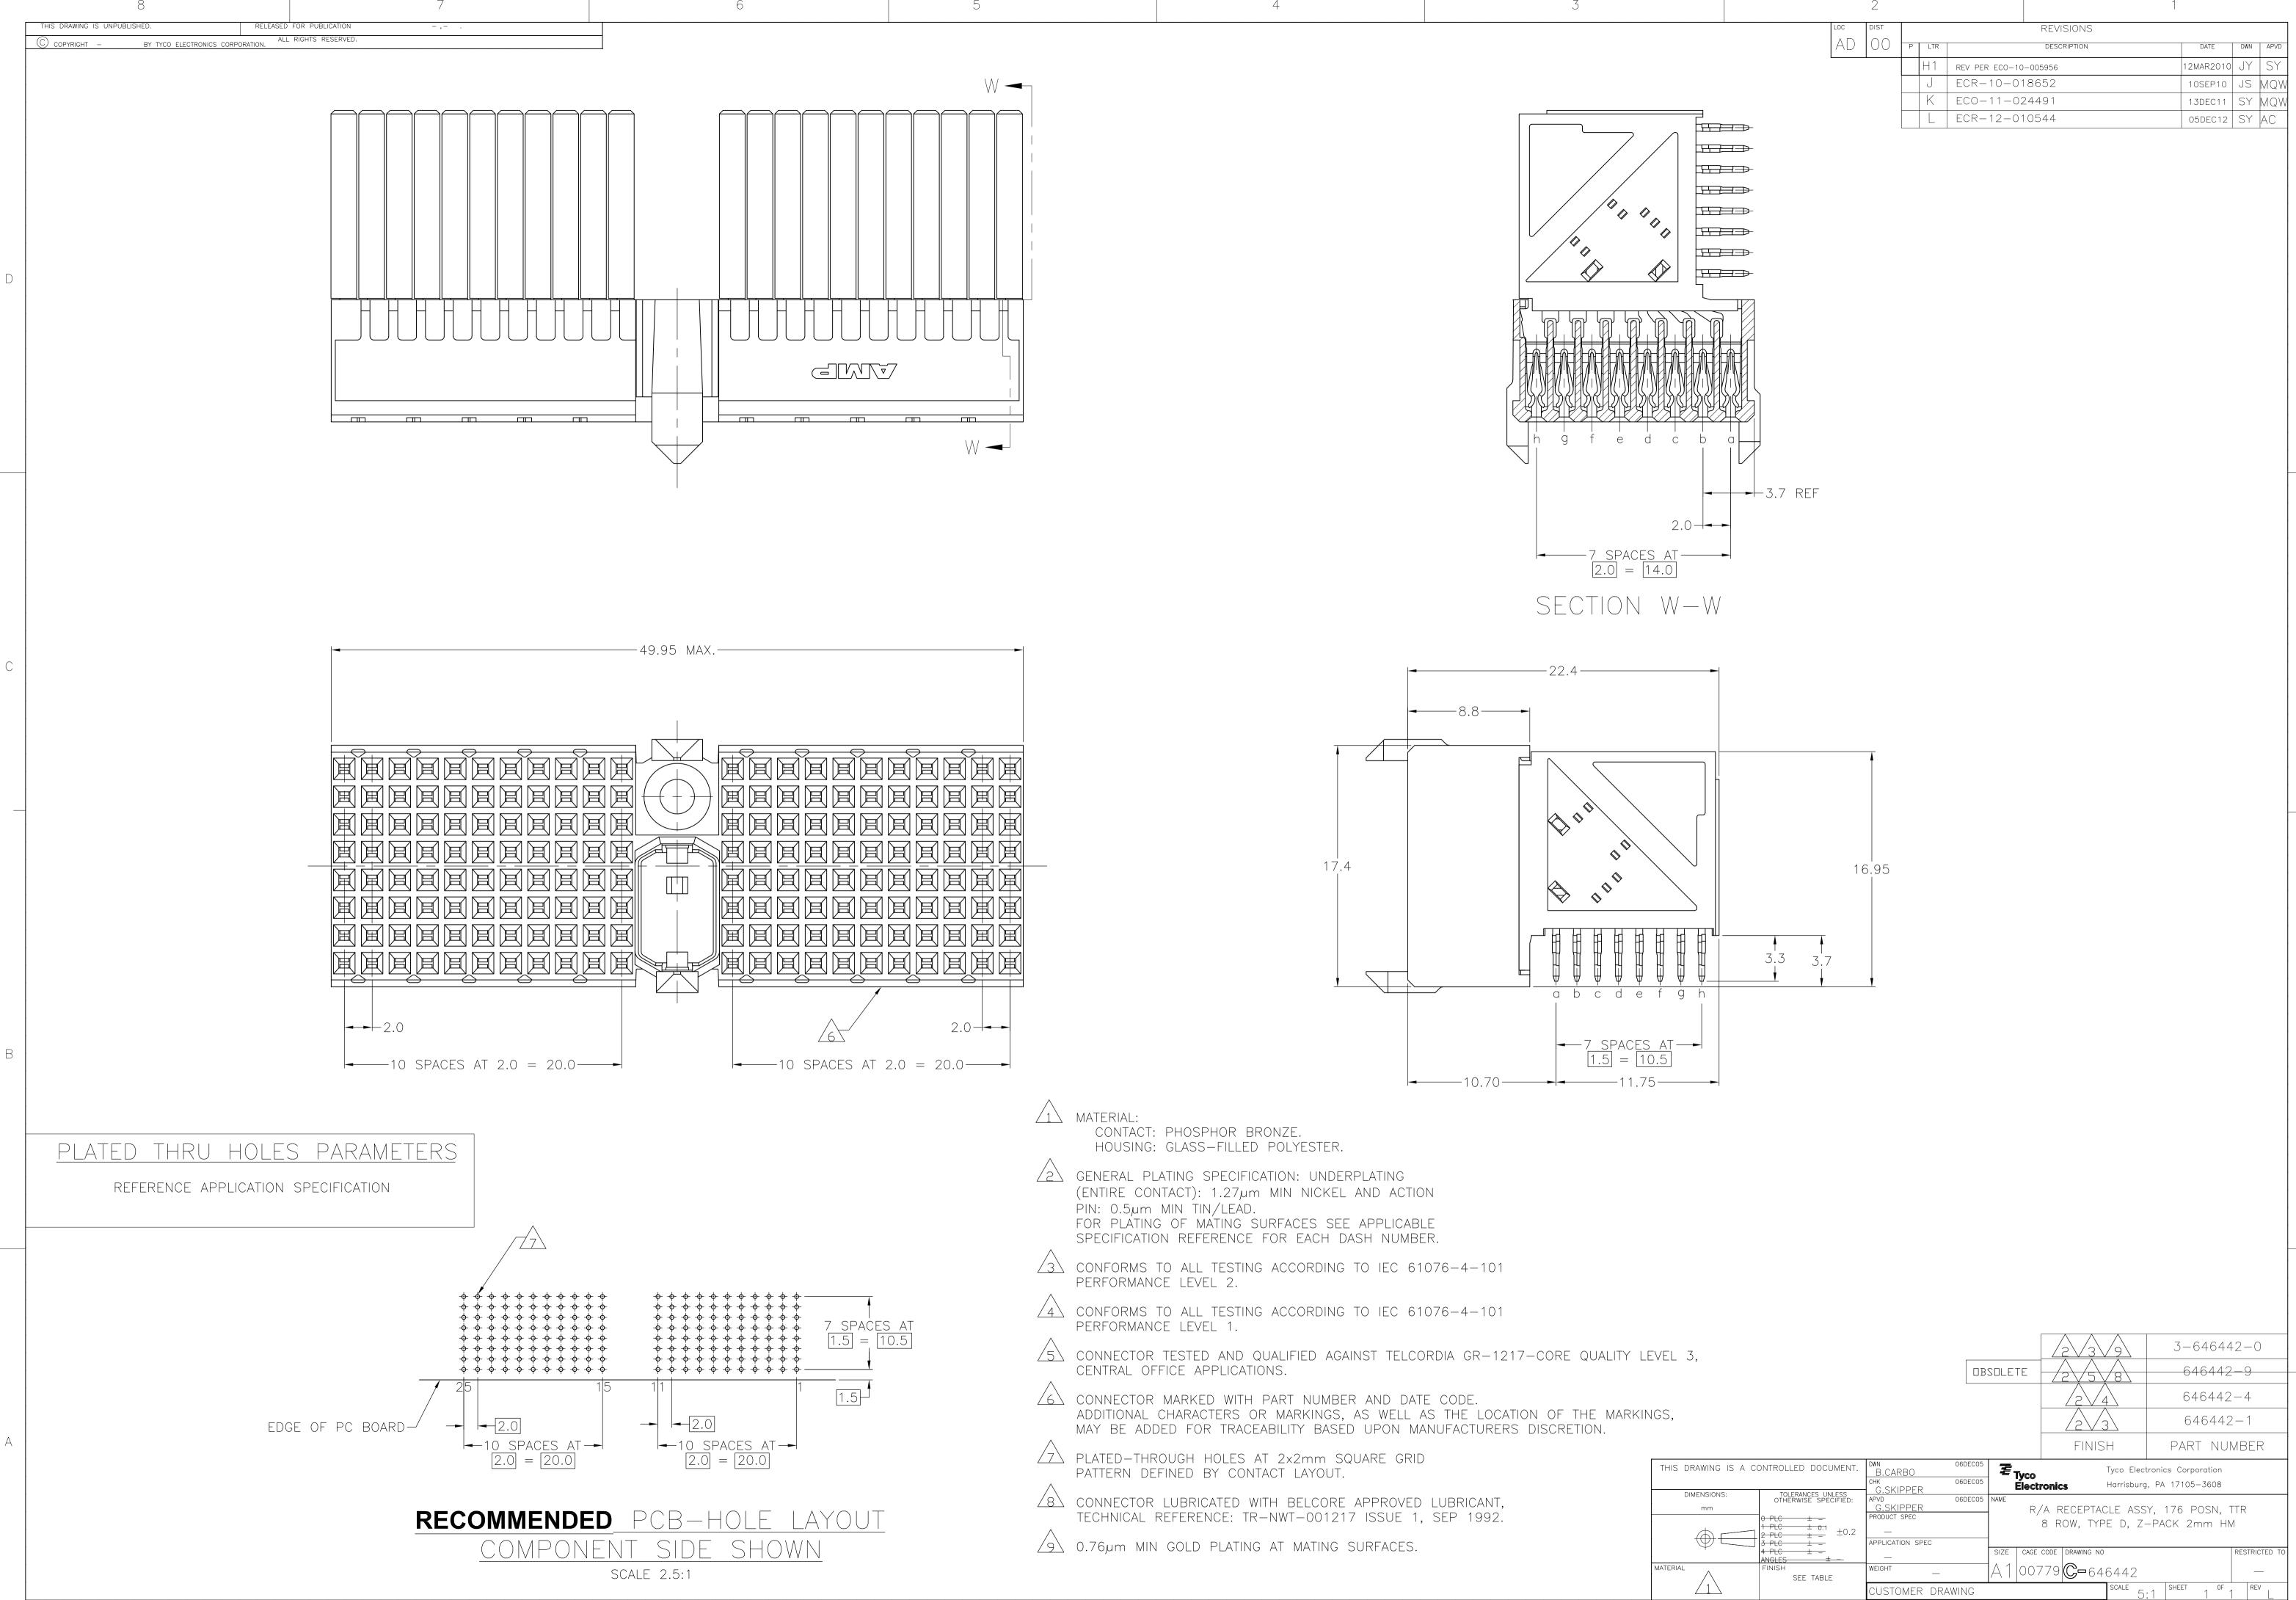

## Have a Question? Chat with a Product Information Specialist

What can we help you find?

| 546442-1 Product Detail                                                                                                                                                                                                                                                   | S                                                                                                                                                                                                                                                                      |                                                                                                                                                | 🔨 Share 🛛 🖾                                                                                                                                                                           | Print                               | 🔟 Email     |  |
|---------------------------------------------------------------------------------------------------------------------------------------------------------------------------------------------------------------------------------------------------------------------------|------------------------------------------------------------------------------------------------------------------------------------------------------------------------------------------------------------------------------------------------------------------------|------------------------------------------------------------------------------------------------------------------------------------------------|---------------------------------------------------------------------------------------------------------------------------------------------------------------------------------------|-------------------------------------|-------------|--|
| 646442-1         TE Internal Number: 646442-1         ✓ Active                                                                                                                                                                                                            | 2mm Hard Metric Pe<br>Connectors (Z-PACH<br>Not EU RoHS or ELV Con<br>Compliant Alternates)<br>Product Highlights:<br>• Connector Assembly<br>• Connector Assembly<br>• Connector Style = Rec<br>• Type = Type D, 25 Co<br>• Interface Type = 2mm<br>View all Features | C 2mm HM)<br>npliant (Find RoHS<br>ceptacle                                                                                                    | Quick Links         Pricing & Avail         Search for Toc         View Mating P         Product Featur         Contact Us Ab                                                         | oling<br>roducts (2)<br>re Selector | duct        |  |
| 🔁 View 3D PDF                                                                                                                                                                                                                                                             | Add to My Part List                                                                                                                                                                                                                                                    | Request Sample                                                                                                                                 | e Find Similar Produ                                                                                                                                                                  | ucts                                | Buy Product |  |
| Documentation & Additional Informa                                                                                                                                                                                                                                        | tion                                                                                                                                                                                                                                                                   |                                                                                                                                                |                                                                                                                                                                                       |                                     |             |  |
| Product Drawings:<br>• R/A RECEPTACLE ASSY, 176 POSI<br>Catalog Pages/Data Sheets:<br>• None Available<br>Product Specifications:<br>• Connector, Z-PACK, 8 Row, 2mm                                                                                                      |                                                                                                                                                                                                                                                                        | PDF, English)                                                                                                                                  | Additional Information • Product Line Infor Related Products: • Tooling • Mating Products (                                                                                           | mation                              |             |  |
| Application Specifications:<br>• 7-PACK 2mm HM Interconnection                                                                                                                                                                                                            |                                                                                                                                                                                                                                                                        | - , Englishij                                                                                                                                  |                                                                                                                                                                                       |                                     |             |  |
| <ul> <li>Z-PACK 2mm HM Interconnection</li> <li>Instruction Sheets:         <ul> <li>None Available</li> </ul> </li> <li>CAD Files: (CAD Format &amp; Compression         <ul> <li>2D Drawing (DXF, Version H)</li> <li>3D Model (IGES, Version H)</li> </ul> </li> </ul> |                                                                                                                                                                                                                                                                        |                                                                                                                                                |                                                                                                                                                                                       |                                     |             |  |
| Z-PACK 2mm HM Interconnection Instruction Sheets:     None Available CAD Files: (CAD Format & Compression     2D Drawing (DXF, Version H)                                                                                                                                 | Information)                                                                                                                                                                                                                                                           | List all Documents                                                                                                                             |                                                                                                                                                                                       |                                     |             |  |
| <ul> <li>Z-PACK 2mm HM Interconnection</li> <li>Instruction Sheets:         <ul> <li>None Available</li> </ul> </li> <li>CAD Files: (CAD Format &amp; Compression             <ul></ul></li></ul>                                                                         | Information)<br>Product Drawing for all de<br>embly<br>: Angle                                                                                                                                                                                                         | List all Documents<br>esign activity)<br>Housing Features:<br>Connector Sty<br>Mating Alignm<br>Mating Alignm<br>Housing Color<br>Housing Mate | yle = Receptacle<br>nent = With<br>nent Type = Multi-Purpose<br>r = Gray<br>trial = Polyester GF<br>lity Rating = UL 94V-0<br>ures:<br>pows = 8<br>positions = 176<br>sion = Standard | Center                              |             |  |