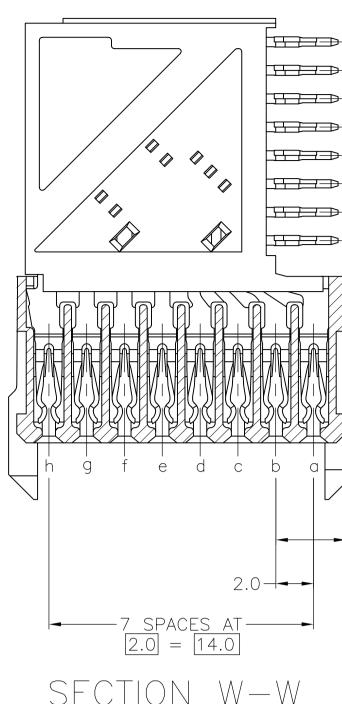

## Have a Question? Chat with a Product Information Specialist

What can we help you find?

| 546442-1 Product Detail                                                                                                                                                                                                                                                   | S                                                                                                                                                                                                                                                                      |                                                                                                                                                | 🔨 Share 🛛 🖾                                                                                                                                                                           | Print                               | 🔟 Email     |  |
|---------------------------------------------------------------------------------------------------------------------------------------------------------------------------------------------------------------------------------------------------------------------------|------------------------------------------------------------------------------------------------------------------------------------------------------------------------------------------------------------------------------------------------------------------------|------------------------------------------------------------------------------------------------------------------------------------------------|---------------------------------------------------------------------------------------------------------------------------------------------------------------------------------------|-------------------------------------|-------------|--|
| 646442-1         TE Internal Number: 646442-1         ✓ Active                                                                                                                                                                                                            | 2mm Hard Metric Pe<br>Connectors (Z-PACH<br>Not EU RoHS or ELV Con<br>Compliant Alternates)<br>Product Highlights:<br>• Connector Assembly<br>• Connector Assembly<br>• Connector Style = Rec<br>• Type = Type D, 25 Co<br>• Interface Type = 2mm<br>View all Features | C 2mm HM)<br>npliant (Find RoHS<br>ceptacle                                                                                                    | Quick Links         Pricing & Avail         Search for Toc         View Mating P         Product Featur         Contact Us Ab                                                         | oling<br>roducts (2)<br>re Selector | duct        |  |
| 🔁 View 3D PDF                                                                                                                                                                                                                                                             | Add to My Part List                                                                                                                                                                                                                                                    | Request Sample                                                                                                                                 | e Find Similar Produ                                                                                                                                                                  | ucts                                | Buy Product |  |
| Documentation & Additional Informa                                                                                                                                                                                                                                        | tion                                                                                                                                                                                                                                                                   |                                                                                                                                                |                                                                                                                                                                                       |                                     |             |  |
| Product Drawings:<br>• R/A RECEPTACLE ASSY, 176 POSI<br>Catalog Pages/Data Sheets:<br>• None Available<br>Product Specifications:<br>• Connector, Z-PACK, 8 Row, 2mm                                                                                                      |                                                                                                                                                                                                                                                                        | PDF, English)                                                                                                                                  | Additional Information • Product Line Infor Related Products: • Tooling • Mating Products (                                                                                           | mation                              |             |  |
| Application Specifications:<br>• 7-PACK 2mm HM Interconnection                                                                                                                                                                                                            |                                                                                                                                                                                                                                                                        | - , Englishij                                                                                                                                  |                                                                                                                                                                                       |                                     |             |  |
| <ul> <li>Z-PACK 2mm HM Interconnection</li> <li>Instruction Sheets:         <ul> <li>None Available</li> </ul> </li> <li>CAD Files: (CAD Format &amp; Compression         <ul> <li>2D Drawing (DXF, Version H)</li> <li>3D Model (IGES, Version H)</li> </ul> </li> </ul> |                                                                                                                                                                                                                                                                        |                                                                                                                                                |                                                                                                                                                                                       |                                     |             |  |
| Z-PACK 2mm HM Interconnection Instruction Sheets:     None Available CAD Files: (CAD Format & Compression     2D Drawing (DXF, Version H)                                                                                                                                 | Information)                                                                                                                                                                                                                                                           | List all Documents                                                                                                                             |                                                                                                                                                                                       |                                     |             |  |
| <ul> <li>Z-PACK 2mm HM Interconnection</li> <li>Instruction Sheets:         <ul> <li>None Available</li> </ul> </li> <li>CAD Files: (CAD Format &amp; Compression             <ul></ul></li></ul>                                                                         | Information)<br>Product Drawing for all de<br>embly<br>: Angle                                                                                                                                                                                                         | List all Documents<br>esign activity)<br>Housing Features:<br>Connector Sty<br>Mating Alignm<br>Mating Alignm<br>Housing Color<br>Housing Mate | yle = Receptacle<br>nent = With<br>nent Type = Multi-Purpose<br>r = Gray<br>trial = Polyester GF<br>lity Rating = UL 94V-0<br>ures:<br>pows = 8<br>positions = 176<br>sion = Standard | Center                              |             |  |