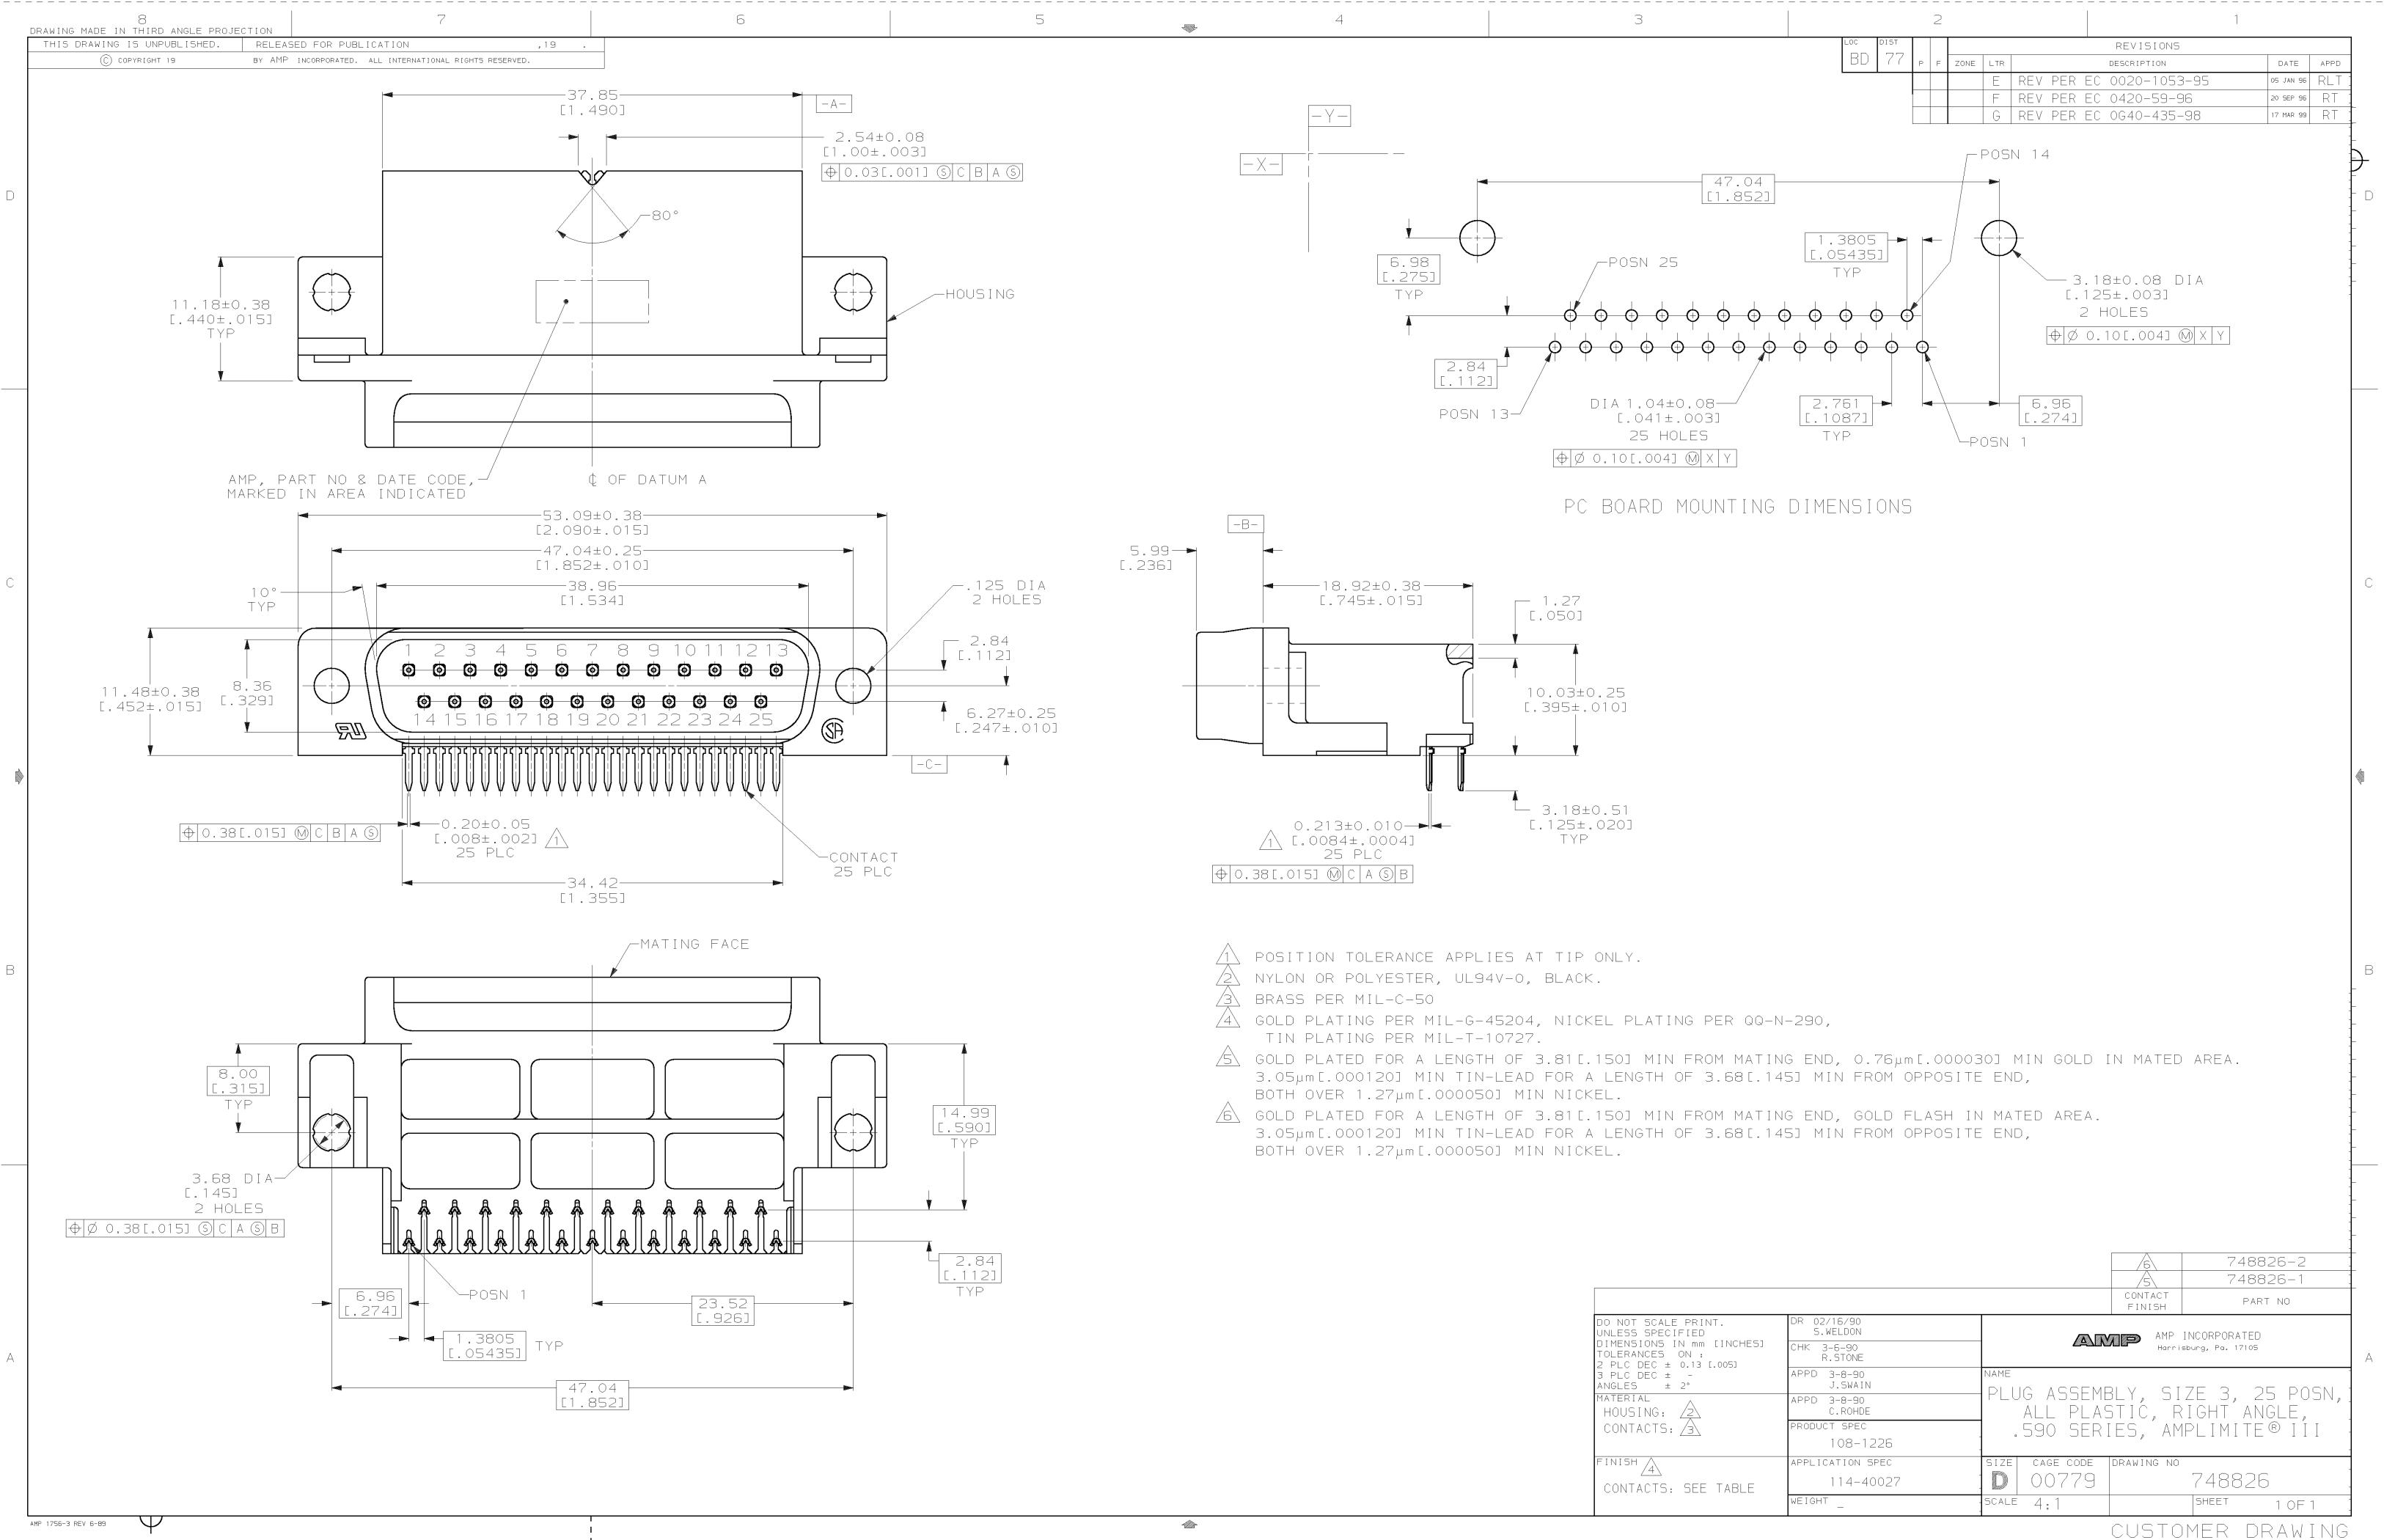

| DO NOT SCALE PRINT.<br>UNLESS SPECIFIED<br>DIMENSIONS IN mm [INCHE<br>TOLERANCES ON :<br>2 PLC DEC ± 0.13 [.005]<br>3 PLC DEC ± -<br>ANGLES ± 2° |
|--------------------------------------------------------------------------------------------------------------------------------------------------|
| MATERIAL<br>HOUSING: 2<br>CONTACTS: 3                                                                                                            |
| FINISH 4<br>Contacts: see table                                                                                                                  |