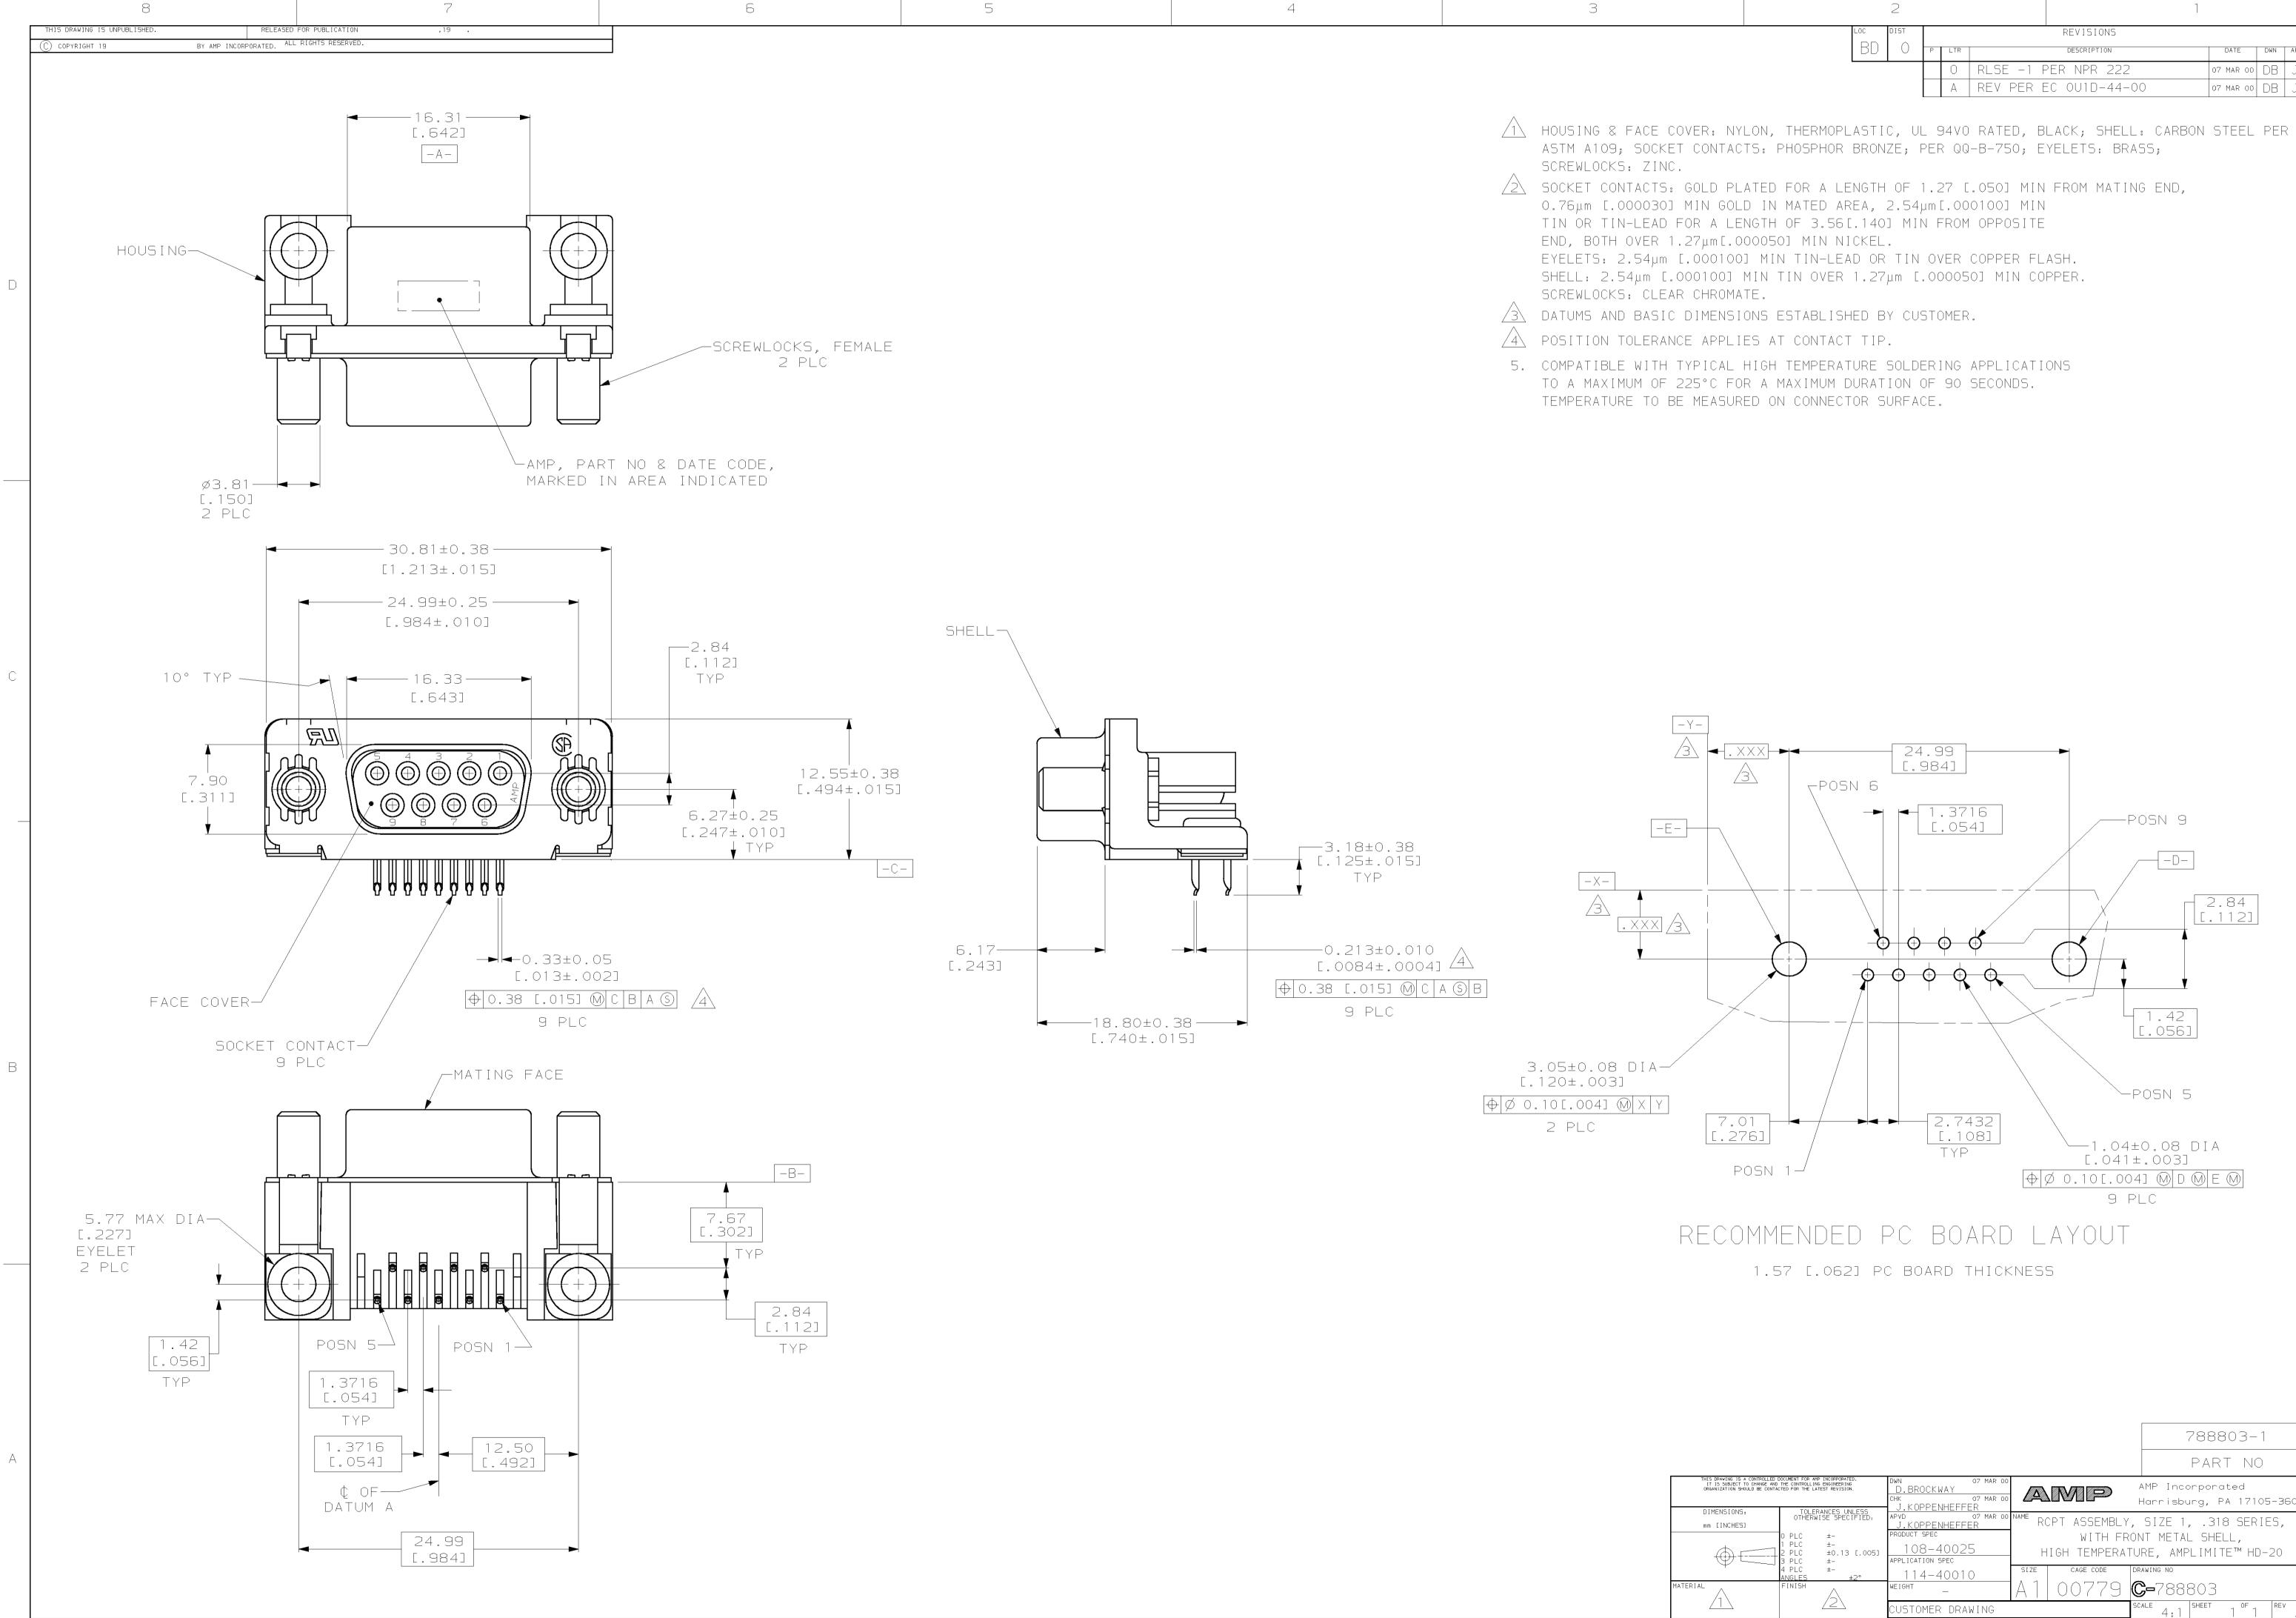

## Jameco Part Number 985920

AMP 4805 REV 09MAY94

07-MAR-00 14:31:08 amp34993 /home/amp34993/edmmod

| 4 | 3 |  |
|---|---|--|
|   |   |  |

|   |     | 2    |   |           | 1                     |           |     |      |
|---|-----|------|---|-----------|-----------------------|-----------|-----|------|
|   | LOC | DIST |   | REVISIONS |                       |           |     |      |
|   | BD  | 0    | P | LTR       | DESCRIPTION           | DATE      | DWN | APVD |
| - |     | -    |   | 0         | RLSE -1 PER NPR 222   | 07 MAR 00 | DB  | JK   |
|   |     |      |   | А         | REV PER EC OU1D-44-00 | 07 MAR 00 | DB  | JK   |

|                                                                                                                                                                                                                                                                                                                                                                                                                                                                                                                                                                                                                                                                                                                                                                                                                                                                                                                                                                                                                                                                                                                                                                                                                                                                                                                                                                                                                                                                                                                                                                                                                                                                                                                                                                                                                                                                                                                                                                                                                                                                                                                                                                                                                                                                                                                                      | 788803-1                                                      |   |
|--------------------------------------------------------------------------------------------------------------------------------------------------------------------------------------------------------------------------------------------------------------------------------------------------------------------------------------------------------------------------------------------------------------------------------------------------------------------------------------------------------------------------------------------------------------------------------------------------------------------------------------------------------------------------------------------------------------------------------------------------------------------------------------------------------------------------------------------------------------------------------------------------------------------------------------------------------------------------------------------------------------------------------------------------------------------------------------------------------------------------------------------------------------------------------------------------------------------------------------------------------------------------------------------------------------------------------------------------------------------------------------------------------------------------------------------------------------------------------------------------------------------------------------------------------------------------------------------------------------------------------------------------------------------------------------------------------------------------------------------------------------------------------------------------------------------------------------------------------------------------------------------------------------------------------------------------------------------------------------------------------------------------------------------------------------------------------------------------------------------------------------------------------------------------------------------------------------------------------------------------------------------------------------------------------------------------------------|---------------------------------------------------------------|---|
|                                                                                                                                                                                                                                                                                                                                                                                                                                                                                                                                                                                                                                                                                                                                                                                                                                                                                                                                                                                                                                                                                                                                                                                                                                                                                                                                                                                                                                                                                                                                                                                                                                                                                                                                                                                                                                                                                                                                                                                                                                                                                                                                                                                                                                                                                                                                      | PART NO                                                       | А |
| LLED DOCUMENT FOR AMP INCORPORATED.<br>E AND THE CONTROLLING ENGINEERING<br>CONTACTED FOR THE LATEST REVISION.<br>TOLEDANCES LINUESS<br>TOLEDANCES LINUESS | AMP Incorporated                                              |   |
| OTHERWISE SPECIFIED: APVD 07 MAR 00<br>J.KOPPENHEFFER                                                                                                                                                                                                                                                                                                                                                                                                                                                                                                                                                                                                                                                                                                                                                                                                                                                                                                                                                                                                                                                                                                                                                                                                                                                                                                                                                                                                                                                                                                                                                                                                                                                                                                                                                                                                                                                                                                                                                                                                                                                                                                                                                                                                                                                                                | RCPT ASSEMBLY, SIZE F, .318 SERIES,                           |   |
| 0 PLC ±-<br>1 PLC ±-<br>2 PLC ±0.13 [.005]<br>3 PLC ±-<br>APPLICATION SPEC                                                                                                                                                                                                                                                                                                                                                                                                                                                                                                                                                                                                                                                                                                                                                                                                                                                                                                                                                                                                                                                                                                                                                                                                                                                                                                                                                                                                                                                                                                                                                                                                                                                                                                                                                                                                                                                                                                                                                                                                                                                                                                                                                                                                                                                           | WITH FRONT METAL SHELL,<br>HIGH TEMPERATURE, AMPLIMITE™ HD-20 |   |
| 4 PLC ±-<br>ANGLES ±2° 114-40010                                                                                                                                                                                                                                                                                                                                                                                                                                                                                                                                                                                                                                                                                                                                                                                                                                                                                                                                                                                                                                                                                                                                                                                                                                                                                                                                                                                                                                                                                                                                                                                                                                                                                                                                                                                                                                                                                                                                                                                                                                                                                                                                                                                                                                                                                                     | SIZE CAGE CODE DRAWING NO                                     |   |
| FINISH WEIGHT _                                                                                                                                                                                                                                                                                                                                                                                                                                                                                                                                                                                                                                                                                                                                                                                                                                                                                                                                                                                                                                                                                                                                                                                                                                                                                                                                                                                                                                                                                                                                                                                                                                                                                                                                                                                                                                                                                                                                                                                                                                                                                                                                                                                                                                                                                                                      | A1 00779 <b>C-</b> 788803                                     |   |
| CUSTOMER DRAWING                                                                                                                                                                                                                                                                                                                                                                                                                                                                                                                                                                                                                                                                                                                                                                                                                                                                                                                                                                                                                                                                                                                                                                                                                                                                                                                                                                                                                                                                                                                                                                                                                                                                                                                                                                                                                                                                                                                                                                                                                                                                                                                                                                                                                                                                                                                     | SCALE 4:1 SHEET 1 1 1 REV A                                   |   |