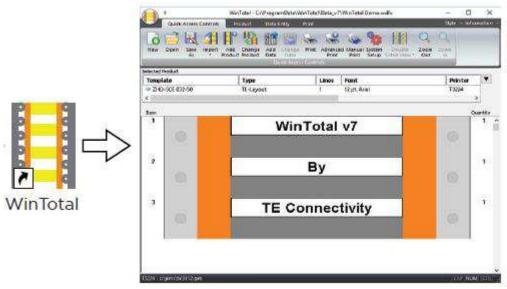

Figure 6 - Run software

To install, the user must have local Administrative rights.

Figure 7 - Import descriptive comment