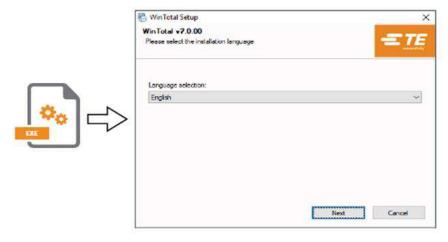

#### www.te.com/wintotal-download

To install, the user must have local Administrative rights.

Figure 1 - WinTotal-7-Dongle leaflet pictograph

<sup>&</sup>lt;sup>1</sup> And all future versions.

Figure 6 - Run software

To install, the user must have local Administrative rights.

Figure 7 - Import descriptive comment