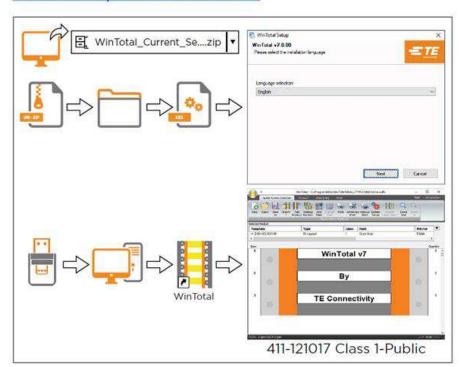

#### www.te.com/wintotal-download

To install, the user must have local Administrative rights.

Figure 1 - WinTotal-7-Dongle leaflet pictograph

<sup>&</sup>lt;sup>1</sup> And all future versions.

# www.te.com/wintotal-download

Figure 2 - Web address for download file

Figure 3 - Extract file to folder

Figure 4 - Run executable and install software following on screen prompts

Figure 5 - Insert USB Dongle into PC

Figure 6 - Run software

To install, the user must have local Administrative rights.

Figure 7 - Import descriptive comment