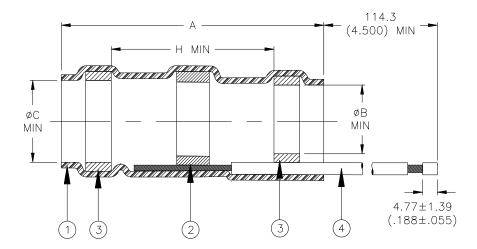

## **CUSTOMER DRAWING**

|                   | Product Dimensions |         |         |         | Cable Dimensions |         |         |         |          |
|-------------------|--------------------|---------|---------|---------|------------------|---------|---------|---------|----------|
| Product           | A±1.75             | øΒ      | øС      | Н       | øΕ               | øF      | øG      | øD      | J±0.5    |
| Name              | (A±0.07)           | min     | min     | min     | max              | min     | min     | max     | (J±0.02) |
| SO63-3-55-22-5-SE | 16.5               | 4.30    | 5.08    | 8.25    | 5.08             | 2.15    | 1.25    | 4.30    | 7.5      |
|                   | (0.650)            | (0.170) | (0.200) | (0.325) | (0.200)          | (0.085) | (0.050) | (0.170) | (0.295)  |

## **MATERIALS**

- 1. INSULATION SLEEVE: Heat-shrinkable, transparent blue, radiation cross-linked modified polyvinylidene fluoride.
- 2. SOLDER PREFORM WITH FLUX AND THERMAL INDICATOR:

SOLDER: TYPE Sn63 per ANSI-J-STD-006.

FLUX: TYPE ROL1 per ANSI-J-STD-004.

THERMAL INDICATOR: Fusible ring, melt point: 221°C.

- 3. MELTABLE RING: Environment resistant thermoplastic. Color: blue.
- 4. GROUND LEAD: MIL-W-22759/32-22-5. Color: green

## **APPLICATION**

- 1. These parts will provide a shield termination assembly which will meet the requirements of MIL-S-83519/2 when installed in accordance with Raychem process standard RCPS-100-70 on cables rated for at least 125°C, meeting the dimensional criteria listed, having tin or silver plated shields. See M83519 or consult TE Connectivity for compatible insulation material.
- 2. Temperature rating: -55°C to +150°C.