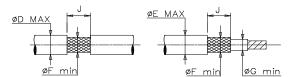

## **CUSTOMER DRAWING**

|                   | Product Dimensions |         |         |         | Cable Dimensions |         |         |         |          |
|-------------------|--------------------|---------|---------|---------|------------------|---------|---------|---------|----------|
| Product           | A±1.75             | øΒ      | øС      | Н       | øΕ               | øF      | øG      | øD      | J±0.5    |
| Name              | (A±0.07)           | min     | min     | min     | max              | min     | min     | max     | (J±0.02) |
| SO63-3-55-22-5-SE | 16.5               | 4.30    | 5.08    | 8.25    | 5.08             | 2.15    | 1.25    | 4.30    | 7.5      |
|                   | (0.650)            | (0.170) | (0.200) | (0.325) | (0.200)          | (0.085) | (0.050) | (0.170) | (0.295)  |