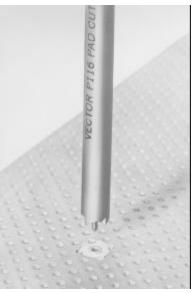

# P116, P116C, P138, P138A & C

Shows pad removal & pad cutter P116C

Pad Cutter

#### **Pad Cutters:**

Vector Pad Cutters provide an effective method for creating isolated solder pads around holes in copper clad boards. Pilot pin enters hole and rotates, creating a clearance area around the solder pad. Available for holes with .055" or .042" diameters. Also available without handles for use with manual or power drills.