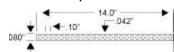

#### **Pad Cutters:**

Vector Pad Cutters provide an effective method for creating isolated solder pads around holes in copper clad boards. Pilot pin enters hole and rotates, creating a clearance area around the solder pad. Available for holes with .055" or .042" diameters. Also available without handles for use with manual or power drills.

| Part  | Holder | Α     | В     | С     | Shank | Use with                 |
|-------|--------|-------|-------|-------|-------|--------------------------|
| No.   | Type   |       |       |       |       | <b>Vectorbord®</b>       |
| P116C | Handle | .055" | .188" | .250" | .250" | Pattern G, H .062" holes |
| P138A | Handle | .040" | .086" | .125" | .125" | Pattern P, .042: holes   |
| P138C | Shank  | .040" | .086" | .125" | .125" | Pattern P, .042: holes   |