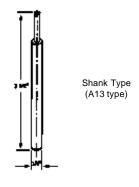

### Hand Insertion Tools for Push-In Terminals

| Part No. | For Terminal Part No. | <b>Holder Type</b> |
|----------|-----------------------|--------------------|
| A13      | T44                   | Shank              |
| A13-1    | T68                   | Shank              |
| P91A     | T28                   | Handle             |
| P156     | T49                   | Handle             |
| P133A    | T46 series            | Shank              |
| P149A    | T42-1                 | Handle             |
| P149     | T42-1                 | Shank              |

|    | T44        | Shank  |                |
|----|------------|--------|----------------|
| 1  | T68        | Shank  |                |
| A  | T28        | Handle | .500           |
| 6  | T49        | Handle |                |
| 3A | T46 series | Shank  | .093           |
| PΑ | T42-1      | Handle | A A COMMISSION |
| 9  | T42-1      | Shank  |                |