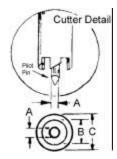

| Part  | Holder | Α     | В     | С     | Shank | Use with                 |
|-------|--------|-------|-------|-------|-------|--------------------------|
| No.   | Type   |       |       |       |       | <b>Vectorbord®</b>       |
| P116C | Handle | .055" | .188" | .250" | .250" | Pattern G, H .062" holes |
| P138A | Handle | .040" | .086" | .125" | .125" | Pattern P, .042: holes   |
| P138C | Shank  | .040" | .086" | .125" | .125" | Pattern P, .042: holes   |