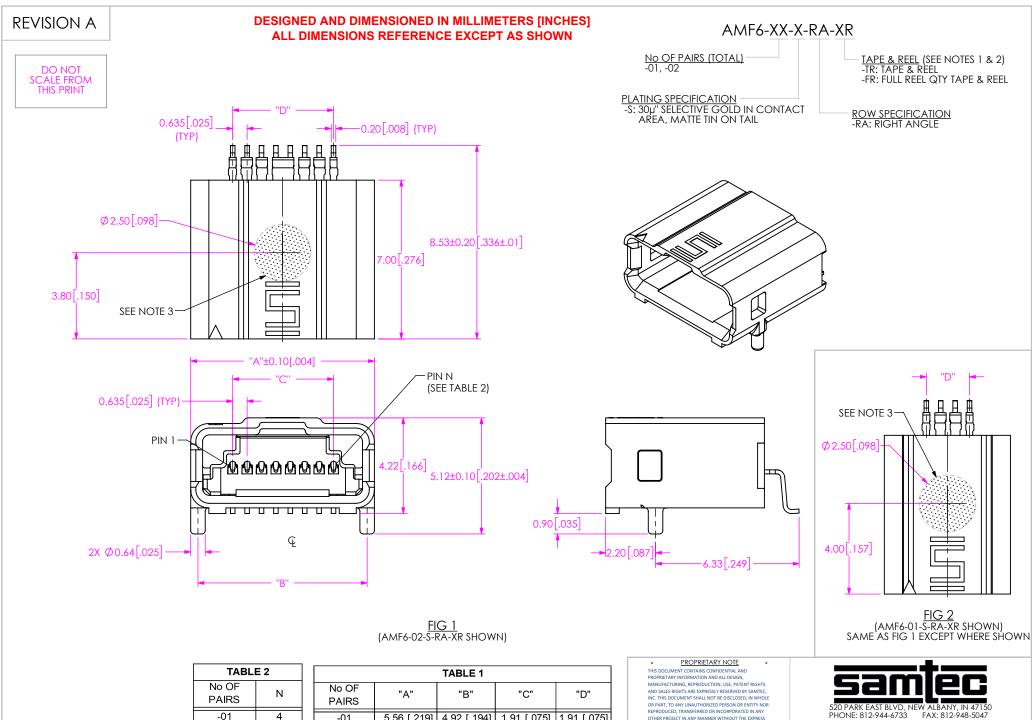

5.56 [.219] 4.92 [.194] 1.91 [.075] 1.91 [.075]

8.10 [.319] 7.46 [.294] 4.45 [.175] 4.45 [.175]

1. ORDERS WILL BE PACKAGED ACCORDING TO THE SAMTEC PACKAGING EFFICIENCY STANDARDS (SPES) FOUND ON WWW.SAMTEC.COM.

-02

8

-01

-02

- 2. ATTACH LABEL-4X2 TO EACH REEL.
- 3. PICK AND PLACE AREA.

REPRODUCED, TRANSFERRED OR INCORPORATED IN ANY OTHER PROJECT IN ANY MANNER WITHOUT THE EXPRESS WRITTEN CONSENT OF SAMTEC, INC.

DO NOT SCALE DRAWING

INSULATOR: LCP, COLOR: BLACK

CONTACT: COPPER ALLOY SHIELD: ZAMAK

F:\DWG\MISC\MKTG\AMF6-XX-X-RA-XR-MKT.SLDDRW

PHONE: 812-944-6733 FAX: 812-948-5047 e-Mail info@SAMTEC.com

DESCRIPTION: SHEET SCALE: 6:1

ACCELERATE-RA MINI ASSEMBLY

DWG. NO. AMF6-XX-X-RA-XR

BY: JOE Z 1/18/2022 | SHEET 1 OF 1