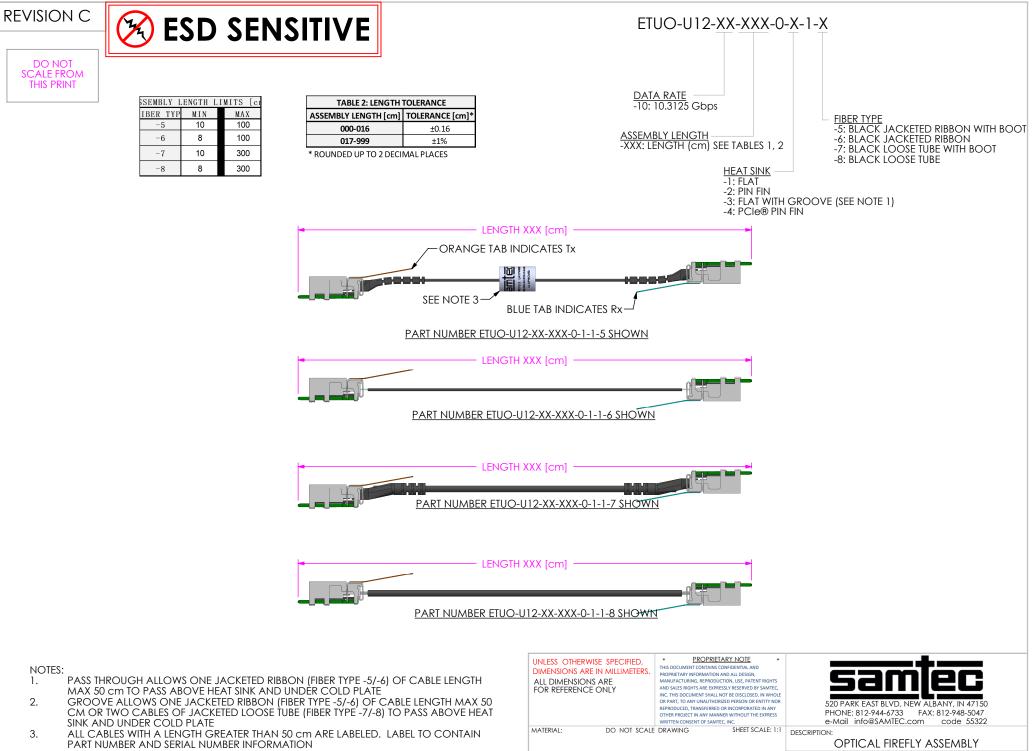

1.

2.

3.

| CALE DRAWING SHEET SCALE: 1:1 DESCRIPTION: |      |  |  |
|--------------------------------------------|------|--|--|
| OPTICAL FIREFLY ASSEMBLY                   |      |  |  |
| DWG. NO.<br>ETUO-U12-XX-XXX-0-X-1-X        |      |  |  |
| BY: AARON B. 08/19/2020 SHEET 1 C          | )F 4 |  |  |