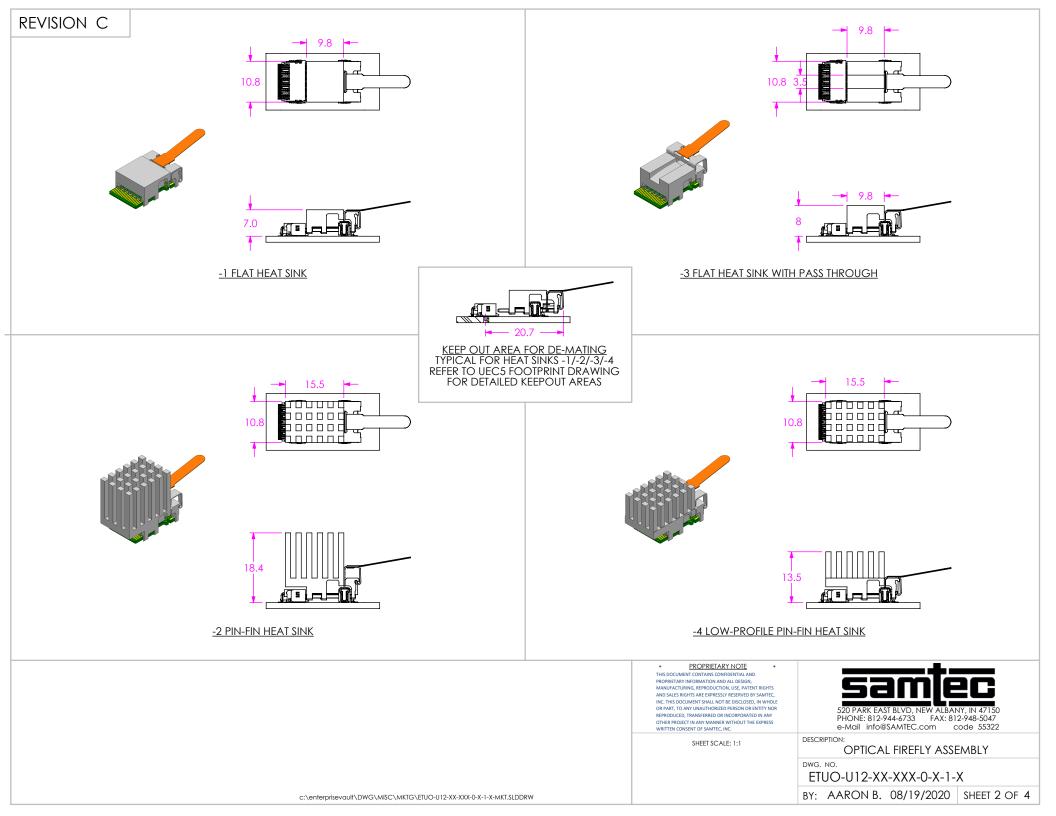

1.

2.

3.

| CALE DRAWING SHEET SCALE: 1:1 DESCRIPTION: |      |  |  |
|--------------------------------------------|------|--|--|
| OPTICAL FIREFLY ASSEMBLY                   |      |  |  |
| DWG. NO.<br>ETUO-U12-XX-XXX-0-X-1-X        |      |  |  |
| BY: AARON B. 08/19/2020 SHEET 1 C          | )F 4 |  |  |