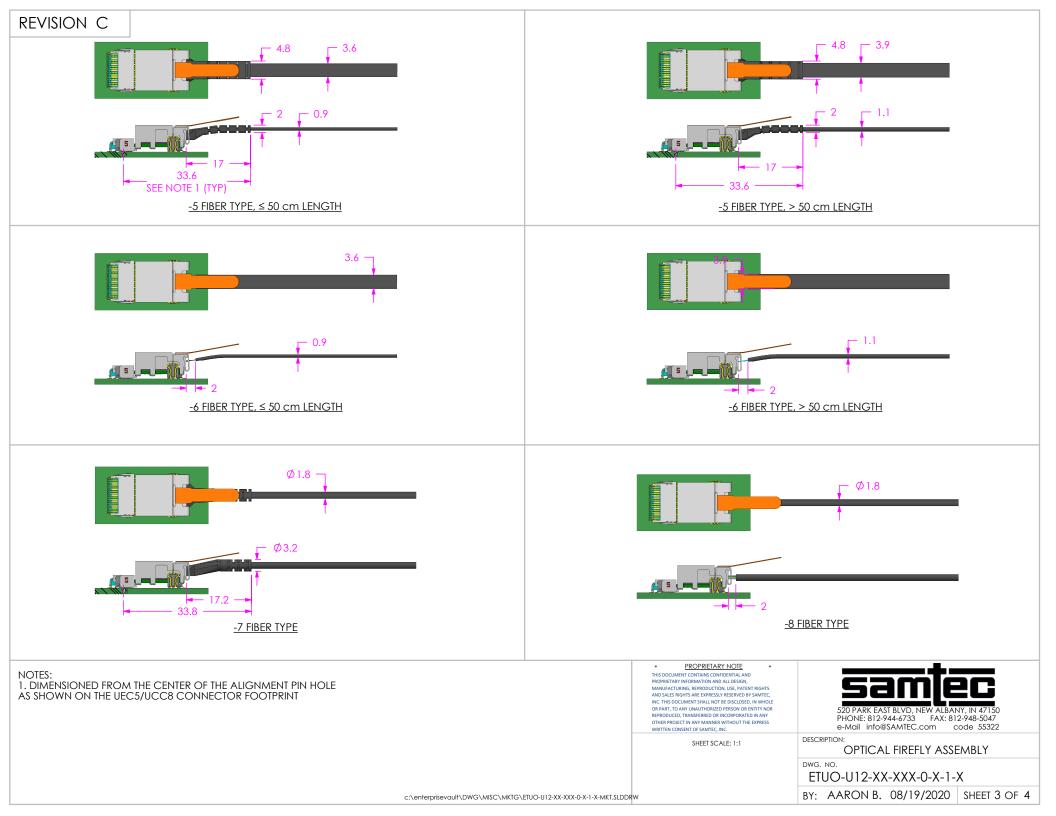

1.

2.

3.

| CALE DRAWING SHEET SCALE: 1:1 DESCRIPTION: |      |  |  |
|--------------------------------------------|------|--|--|
| OPTICAL FIREFLY ASSEMBLY                   |      |  |  |
| DWG. NO.<br>ETUO-U12-XX-XXX-0-X-1-X        |      |  |  |
| BY: AARON B. 08/19/2020 SHEET 1 C          | )F 4 |  |  |