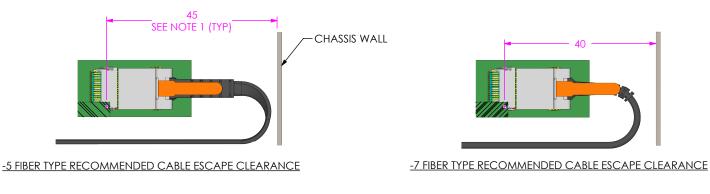

-8 FIBER TYPE RECOMMENDED CABLE ESCAPE CLEARANCE

NOTES:

- 1. DIMENSIONED FROM THE CENTER OF THE ALIGNMENT PIN HOLE AS SHOWN ON THE UEC5/UCC8 CONNECTOR FOOTPRINT
- 2. DUE TO THE COMPLIANT NATURE OF FIBER CABLE AND THE MOLDED FIBER BOOT COMPONENTS, THE DIMENSIONS SHOWN ON THIS SHEET ARE FOR GUIDANCE ONLY. EACH APPLICATION IS UNIQUE AND MAY RESULT IN UNIQUE CLEARENCE DIMENSIONS FOR THE CABLE ESCAPE.