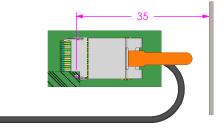

-8 FIBER TYPE RECOMMENDED CABLE ESCAPE CLEARANCE

NOTES:

- 1. DIMENSIONED FROM THE CENTER OF THE ALIGNMENT PIN HOLE AS SHOWN ON THE UEC5/UCC8 CONNECTOR FOOTPRINT
- 2. DUE TO THE COMPLIANT NATURE OF FIBER CABLE AND THE MOLDED FIBER BOOT COMPONENTS, THE DIMENSIONS SHOWN ON THIS SHEET ARE FOR GUIDANCE ONLY. EACH APPLICATION IS UNIQUE AND MAY RESULT IN UNIQUE CLEARENCE DIMENSIONS FOR THE CABLE ESCAPE.