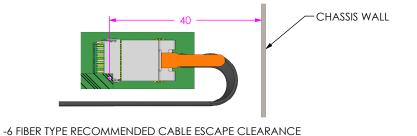

-8 FIBER TYPE RECOMMENDED CABLE ESCAPE CLEARANCE

NOTES:

- 1. DIMENSIONED FROM THE CENTER OF THE ALIGNMENT PIN HOLE AS SHOWN ON THE UEC5/UCC8 CONNECTOR FOOTPRINT
- 2. DUE TO THE COMPLIANT NATURE OF FIBER CABLE AND THE MOLDED FIBER BOOT COMPONENTS, THE DIMENSIONS SHOWN ON THIS SHEET ARE FOR GUIDANCE ONLY. EACH APPLICATION IS UNIQUE AND MAY RESULT IN UNIQUE CLEARENCE DIMENSIONS FOR THE CABLE ESCAPE.