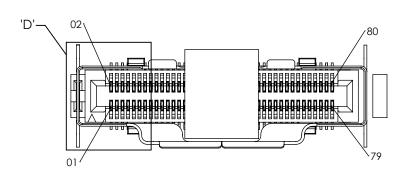

4. ORDERS WILL BE PACKAGED ACCORDING TO THE SAMTEC PACKAGING EFFICIENCY STANDARDS (SPES)

3. PARTS TO BE PACKAGED IN TAPE & REEL.

FOUND ON WWW.SAMTEC.COM

5. ATTACH LABEL TO EACH REEL

FCDP-XX-XX-X-DV-XX-XX - <u>TAPE & REEL OPTION</u> (SEE NOTE 4 & 5) BLANK: TAPE & REEL -FR: FULL REEL QTY TAPE & REEL CARD THICKNESS--01: FOR .062" THICK BOARD -S1: LATCH OPPSITE PIN 1 (SEE DETAIL 'A') -S2: LATCH TOWARD PIN 1 PLATING SPECIFICATION — -L: 10µ" GOLD IN CONTACT (SEE DETAIL 'D') AREA, MATTE TIN TAIL **ROW SPECIFICATION** -S: 30µ" GOLD IN CONTACT AREA, MATTE TIN TAIL -DV: DOUBLE VERTICAL

## DESIGNED AND DIMENSIONED IN MILLIMETERS[INCHES] **ALL DIMENSIONS REFERENCE**

INDICATOR<sup>-</sup> LATCH

POSITION #1

DETAIL 'A'

DO NOT SCALE DRAWING

SHEET SCALE: 3:1

PHONE: 812-944-6733 FAX: 812-948-5047

e-Mail info@SAMTEC.com DESCRIPTION

0.5mm HIGH SPEED EDGE CARD ASSEMBLY

DWG. NO. FCDP-XX-XX-X-DV-XX-XX

F:\DWG\MISC\MKTG\FCDP-XX-XX-X-DV-XX-XX-MKT.SLDDRW