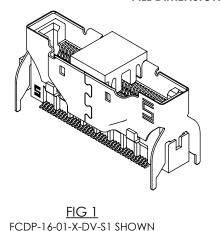

SHIELD: Cu ALLOY

BY: JOE Z

07/20/2017 | SHEET 1 OF 2

INSULATOR: LCP, UL 94 V0, COLOR: BLACK CONTACT: Cu ALLOY

FIG 2
FCDP-16-01-X-DV-S2 SHOWN
(DIFFERENT AS SHOWN, OTHERWISE SAME AS FIG 1)