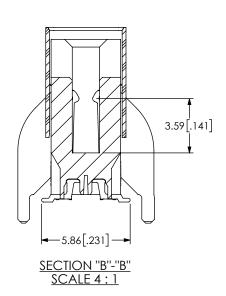

samtec

520 PARK EAST BLVD, NEW ALBANY, IN 47150 PHONE: 812-944-6733 FAX: 812-948-5047 e-Mail info@SAMTEC.com code 55322

SHEET SCALE: 6:1

0.5mm HIGH SPEED EDGE CARD ASSEMBLY

FCDP-XX-XX-X-DV-XX-XX

BY: JOE Z 07/20/2017 SHEET 2 OF 2