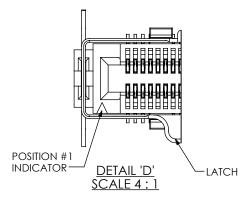

## DESIGNED AND DIMENSIONED IN MILLIMETERS[INCHES] **ALL DIMENSIONS REFERENCE**

INDICATOR<sup>-</sup> LATCH

POSITION #1

DETAIL 'A'

samtec

520 PARK EAST BLVD, NEW ALBANY, IN 47150 PHONE: 812-944-6733 FAX: 812-948-5047 e-Mail info@SAMTEC.com code 55322

SHEET SCALE: 6:1

0.5mm HIGH SPEED EDGE CARD ASSEMBLY

FCDP-XX-XX-X-DV-XX-XX

BY: JOE Z 07/20/2017 SHEET 2 OF 2