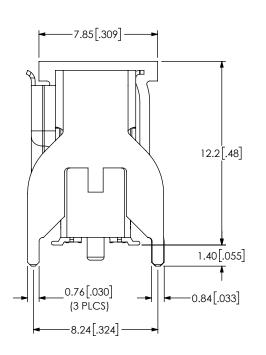

samtec

520 PARK EAST BLVD, NEW ALBANY, IN 47150 PHONE: 812-944-6733 FAX: 812-948-5047 e-Mail info@SAMTEC.com code 55322

SHEET SCALE: 6:1

0.5mm HIGH SPEED EDGE CARD ASSEMBLY

FCDP-XX-XX-X-DV-XX-XX

BY: JOE Z 07/20/2017 SHEET 2 OF 2