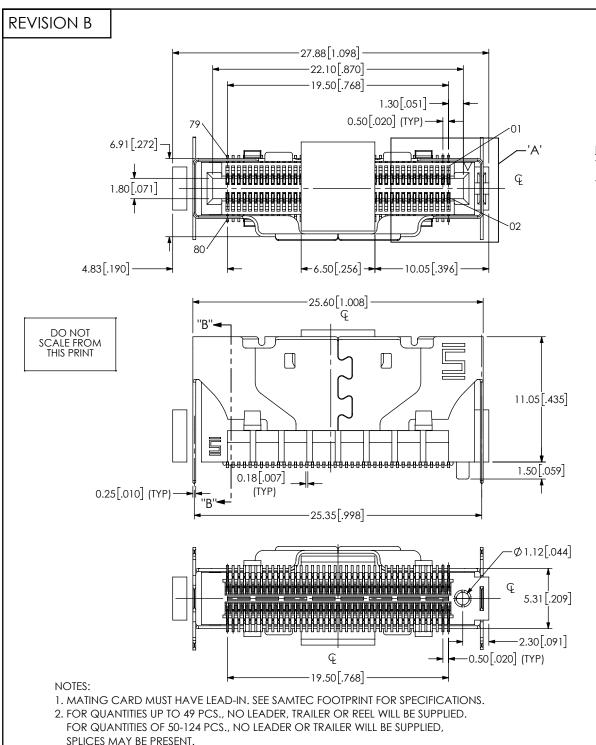

## DESIGNED AND DIMENSIONED IN MILLIMETERS[INCHES] **ALL DIMENSIONS REFERENCE**

INDICATOR<sup>-</sup> LATCH

POSITION #1

DETAIL 'A'

DO NOT SCALE DRAWING

SHEET SCALE: 3:1

PHONE: 812-944-6733 FAX: 812-948-5047

e-Mail info@SAMTEC.com DESCRIPTION

0.5mm HIGH SPEED EDGE CARD ASSEMBLY

DWG. NO. FCDP-XX-XX-X-DV-XX-XX

F:\DWG\MISC\MKTG\FCDP-XX-XX-X-DV-XX-XX-MKT.SLDDRW