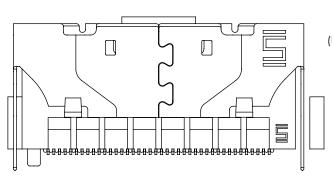

SHIELD: Cu ALLOY

BY: JOE Z

07/20/2017 | SHEET 1 OF 2

INSULATOR: LCP, UL 94 V0, COLOR: BLACK CONTACT: Cu ALLOY

FIG 2
FCDP-16-01-X-DV-S2 SHOWN
(DIFFERENT AS SHOWN, OTHERWISE SAME AS FIG 1)