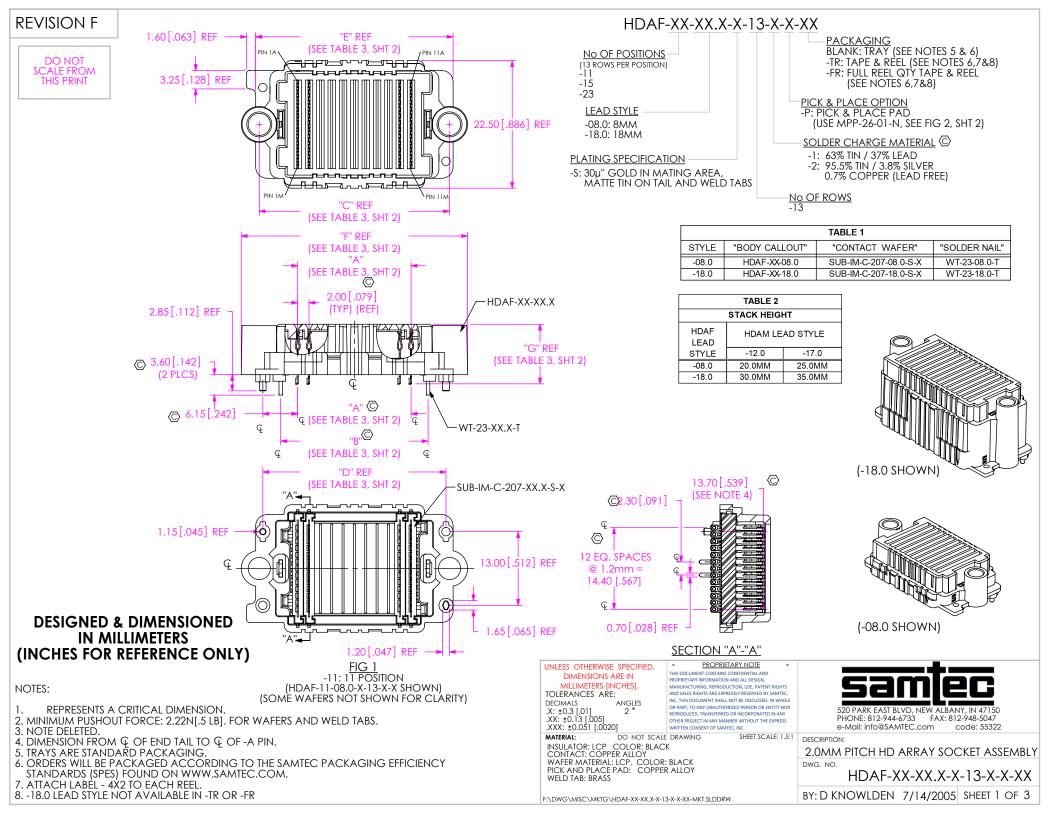

## REVISION F

| TABLE 3     |            |              |             |               |               |               |               |              |
|-------------|------------|--------------|-------------|---------------|---------------|---------------|---------------|--------------|
| No. OF POS. | LEAD STYLE | "A"          | "B"         | "C"           | "D"           | "E"           | "F"           | "G"          |
| 11          | 08.0       | 20.0 [.787]  | 26.0 [1.02] | 33.55 [1.321] | 32.30 [1.272] | 34.82 [1.371  | 39.92 [1.572] | 10.51 [.414] |
| 15          | 08.0       | 28.0 [1.102] | 34.0 [1.34] | 41.55 [1.636] | 40.30 [1.587] | 42.82 [1.686] | 47.92 [1.887] | 10.51 [.414] |
| 23          | 08.0       | 44.0 [1.732] | 50.0 [1.97] | 57.55 [2.266] | 56.30 [2.217] | 58.82 [2.316] | 63.92 [2.517] | 10.51 [.414] |
| 11          | 18.0       | 20.0 [.787]  | 26.0 [1.02] | 33.55 [1.321] | 32.30 [1.272] | 34.82 [1.371  | 39.92 [1.572] | 20.51 [.807] |
| 15          | 18.0       | 28.0 [1.102] | 34.0 [1.34] | 41.55 [1.636] | 40.30 [1.587] | 42.82 [1.686] | 47.92 [1.887] | 20.51 [.807] |
| 23          | 18.0       | 44.0 [1.732] | 50.0 [1.97] | 57.55 [2.266] | 56.30 [2.217] | 58.82 [2.316] | 63.92 [2.517] | 20.51 [.807] |