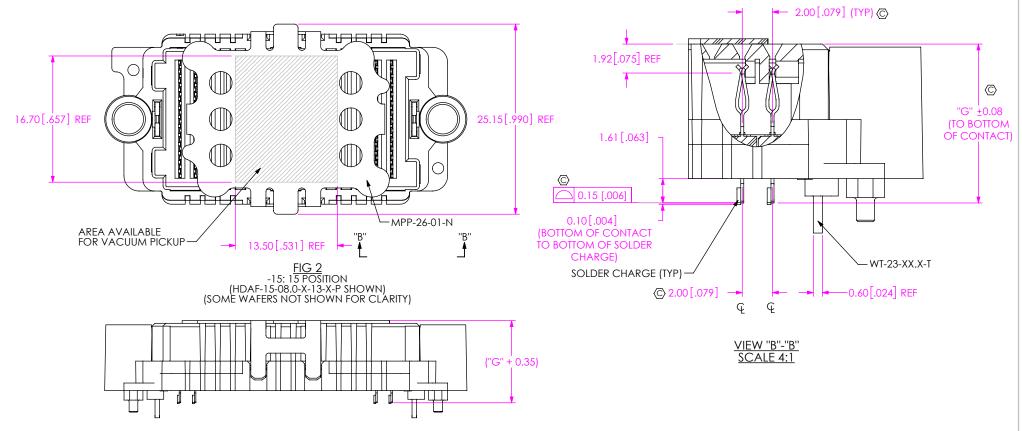

| 20.0 [.787]  | 26.0 [1.02] | 33.55 [1.321] | 32.30 [1.272] | 34.82 [1.371  | 39.92 [1.572] | 10.51 [.414] |
| 15          | 08.0       | 28.0 [1.102] | 34.0 [1.34] | 41.55 [1.636] | 40.30 [1.587] | 42.82 [1.686] | 47.92 [1.887] | 10.51 [.414] |
| 23          | 08.0       | 44.0 [1.732] | 50.0 [1.97] | 57.55 [2.266] | 56.30 [2.217] | 58.82 [2.316] | 63.92 [2.517] | 10.51 [.414] |
| 11          | 18.0       | 20.0 [.787]  | 26.0 [1.02] | 33.55 [1.321] | 32.30 [1.272] | 34.82 [1.371  | 39.92 [1.572] | 20.51 [.807] |
| 15          | 18.0       | 28.0 [1.102] | 34.0 [1.34] | 41.55 [1.636] | 40.30 [1.587] | 42.82 [1.686] | 47.92 [1.887] | 20.51 [.807] |
| 23          | 18.0       | 44.0 [1.732] | 50.0 [1.97] | 57.55 [2.266] | 56.30 [2.217] | 58.82 [2.316] | 63.92 [2.517] | 20.51 [.807] |



## PROPRIETARY NOTE

THIS DOCUMENT CONTAINS CONFIDENTIAL AND PROPRIETARY INFORMATION AND ALL DESIGN, MANUFACTURING, REPRODUCTION, USE, PATENT RIGHTS AND SALES RIGHTS ARE EMPRESSLY RESERVED BY SAMITEC, INC. THIS DOCUMENT SHALL NOT BE DISCLOSED, IN WHOLE OR PART, TO ANY UNAUTHORIZED PERSON OR ENTITY MOR REPRODUCED, TRANSFERRED OR INCOMPRIATE IN ANY OTHER PROJECT IN ANY MANNER WITHOUT THE EXPRESS WRITTER CONSIDER OF SAMITEC, INC.

DO NOT SCALE DRAWING

SHEET SCALE: 1:1

F:\DWG\MISC\MKTG\HDAF-XX-XX.X-X-13-X-X-XX-MKT.SLDDRW



520 PARK EAST BLVD, NEW ALBANY, IN 47150 PHONE: 812-944-6733 FAX: 812-948-5047 e-Mail: info@SAMTEC.com code: 55322

DESCRIPTION:

2.0MM PITCH HD ARRAY SOCKET ASSEMBLY

HDAF-XX-XX.X-X-13-X-XX

BY:D KNOWLDEN 7/14/2005 SHEET 2 OF 3





USER DIRECTION OF UNREELING POCKET N