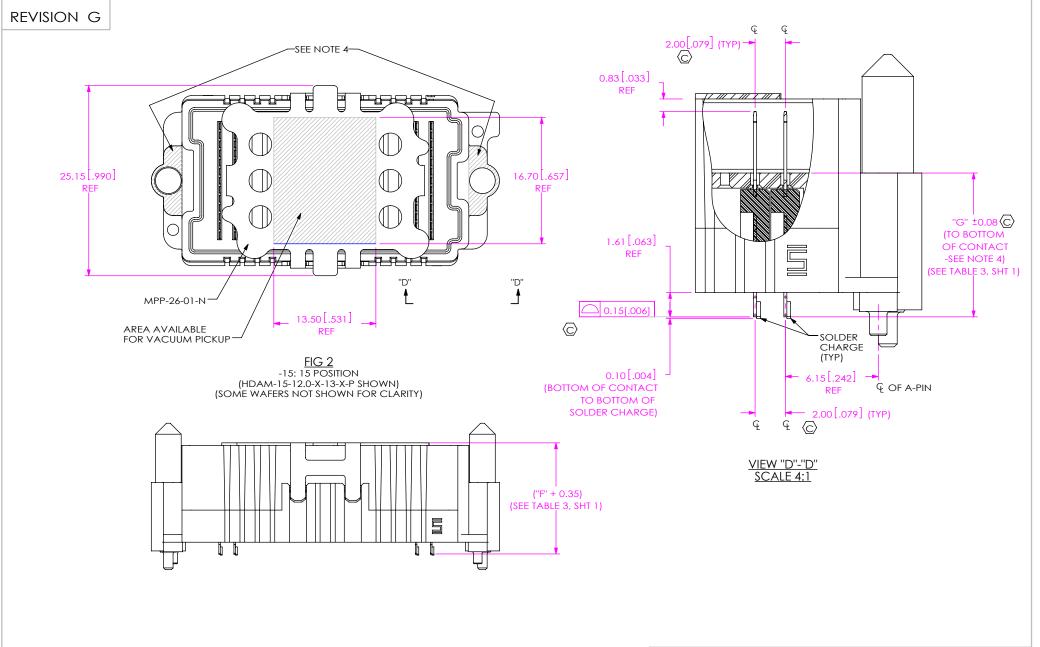

USER DIRECTION OF UNREELING POCKET NOT DETAILED

-TR PACKAGING VIEW

## PROPRIETARY NOTE

THIS DOCUMENT CONTAINS CONFIDENTIAL AND PROPRIETARY INFORMATION AND ALL DESIGN. MANUFACTURING, REPRODUCTION, USE, PATENT BIGHTS AND SALES RIGHTS ARE EXPRESSLY RESERVED BY SAMTEC, INC. THIS DOCUMENT SHALL NOT BE DISCLOSED, IN WHOLE OR PART, TO ANY UNALTHORIZED PERSON OR ENTITY NOR PROPROJECT IN ANY MANNER WITHOUT THE EXPRESS WRITTEN CONSENSOR OF SAMTEC, INC.

DO NOT SCALE DRAWING

SHEET SCALE: 1:1



520 PARK EAST BLVD, NEW ALBANY, IN 47150 PHONE: 812-944-6733 FAX: 812-948-5047 e-Mail info@SAMTEC.com code 55322

DESCRIPTION:

2.0MM PITCH HD ARRAY TERMINAL ASSEMBLY

HDAM-XX-XX.X-X-13-X-XX

BY: D KNOWLDEN 7/15/2005 SHEET 3 OF 3