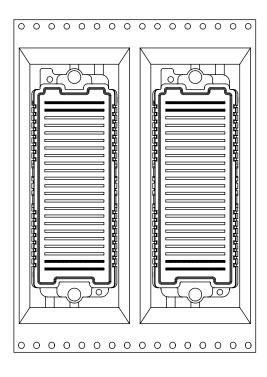

USER DIRECTION OF UNREELING POCKET NOT DETAILED

-TR PACKAGING VIEW

## PROPRIETARY NOTE

THIS DOCUMENT CONTAINS CONFIDENTIAL AND PROPRIETARY INFORMATION AND ALL DESIGN. MANUFACTURING, REPRODUCTION, USE, PATENT BIGHTS AND SALES RIGHTS ARE EXPRESSLY RESERVED BY SAMTEC, INC. THIS DOCUMENT SHALL NOT BE DISCLOSED, IN WHOLE OR PART, TO ANY UNALTHORIZED PERSON OR ENTITY NOR PROPROJECT IN ANY MANNER WITHOUT THE EXPRESS WRITTEN CONSENSOR OF SAMTEC, INC.

DO NOT SCALE DRAWING

SHEET SCALE: 1:1



520 PARK EAST BLVD, NEW ALBANY, IN 47150 PHONE: 812-944-6733 FAX: 812-948-5047 e-Mail info@SAMTEC.com code 55322

DESCRIPTION:

2.0MM PITCH HD ARRAY TERMINAL ASSEMBLY

HDAM-XX-XX.X-X-13-X-XX

BY: D KNOWLDEN 7/15/2005 SHEET 3 OF 3