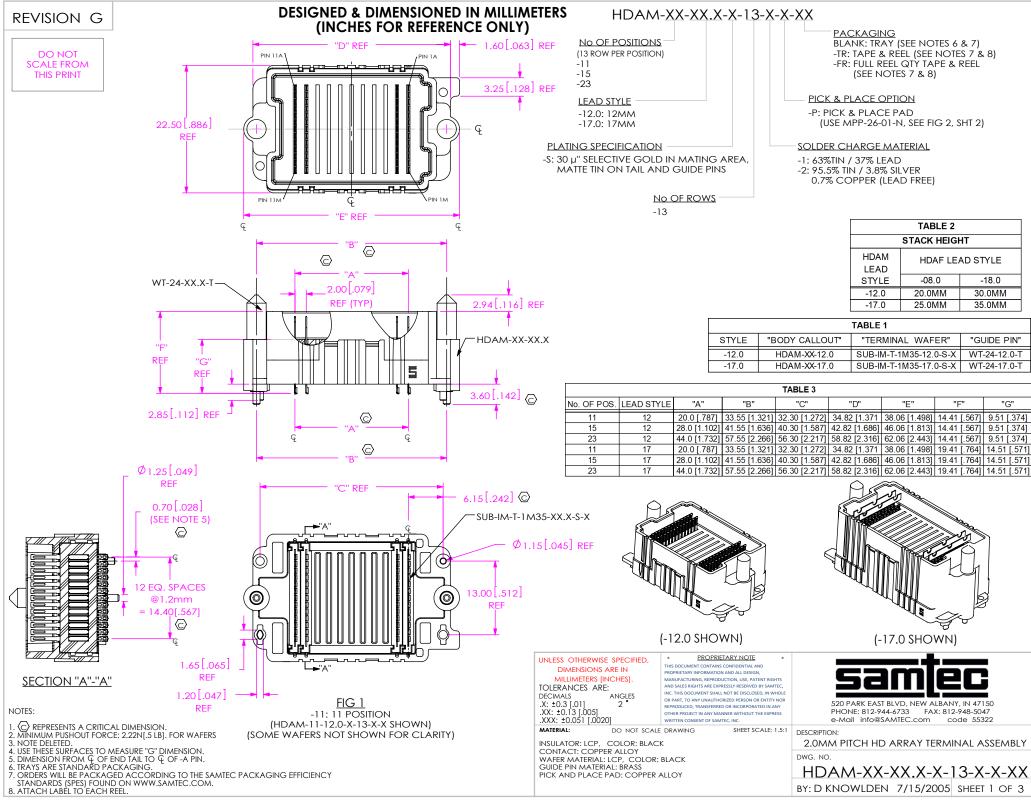

USER DIRECTION OF UNREELING POCKET NOT DETAILED

-TR PACKAGING VIEW

## PROPRIETARY NOTE

THIS DOCUMENT CONTAINS CONFIDENTIAL AND PROPRIETARY INFORMATION AND ALL DESIGN. MANUFACTURING, REPRODUCTION, USE, PATENT BIGHTS AND SALES RIGHTS ARE EXPRESSLY RESERVED BY SAMTEC, INC. THIS DOCUMENT SHALL NOT BE DISCLOSED, IN WHOLE OR PART, TO ANY UNALTHORIZED PERSON OR ENTITY NOR PROPROJECT IN ANY MANNER WITHOUT THE EXPRESS WRITTEN CONSENSOR OF SAMTEC, INC.

DO NOT SCALE DRAWING

SHEET SCALE: 1:1



520 PARK EAST BLVD, NEW ALBANY, IN 47150 PHONE: 812-944-6733 FAX: 812-948-5047 e-Mail info@SAMTEC.com code 55322

DESCRIPTION:

2.0MM PITCH HD ARRAY TERMINAL ASSEMBLY

HDAM-XX-XX.X-X-13-X-XX

BY: D KNOWLDEN 7/15/2005 SHEET 3 OF 3