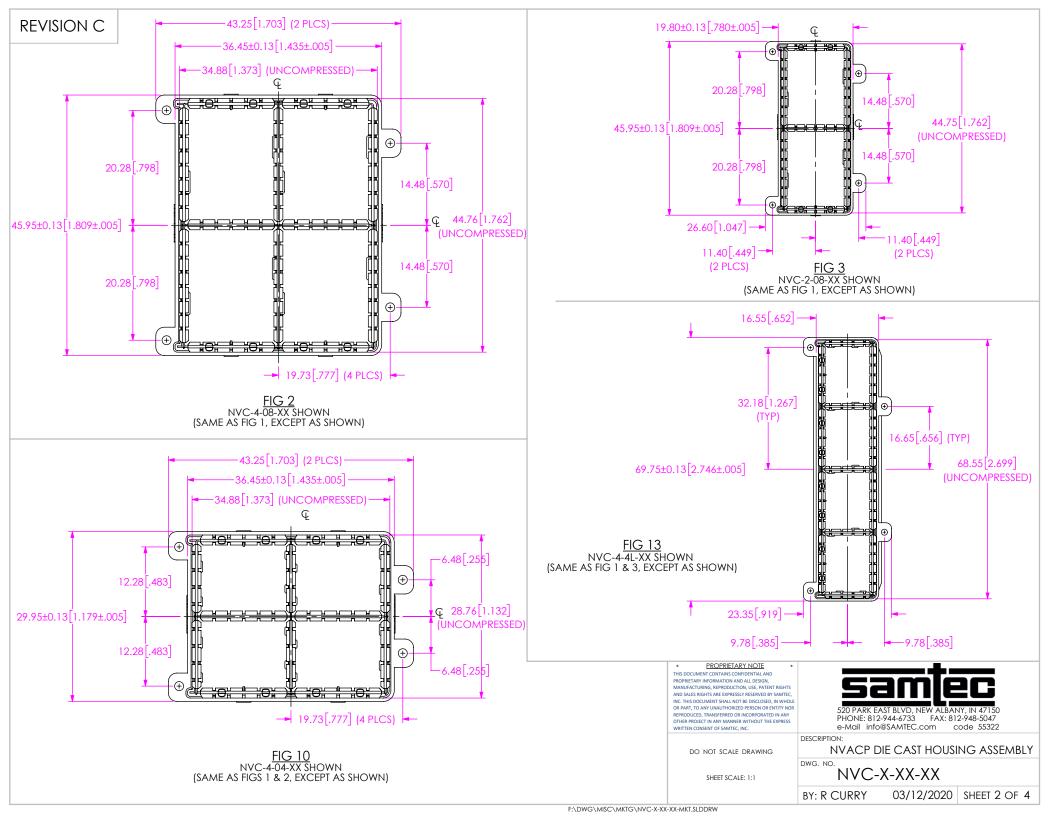

FAX: 812-948-5047

NVC-X-XX-XX

PHONE: 812-944-6733

03/12/2020 SHEET 1 OF 4 BY: R CURRY

F:\DWG\MISC\MKTG\NVC-X-XX-XX-MKT.SLDDRW

FIG 11 NVC-4-04-XX PANEL CUT OUT SHOWN (SAME AS FIGS 1 & 5) (SEE NOTES 1 & 2)