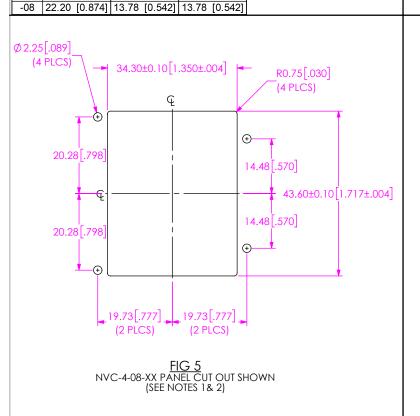

FIG 1 NVC-1-04-XX SHOWN

- 1. RECOMMENDED PANEL THICKNESS RANGE: 0.84MM 2.28MM
- 2. NVC CAGE MUST PROTRUDE THROUGH FRONT PANEL TO ALLOW NVACE LATCH ACTIVATION.

| TABLE 1                                               |               |               |               |               |               |
|-------------------------------------------------------|---------------|---------------|---------------|---------------|---------------|
| ROW                                                   | "A"           | "B"           | "C"           | "D"           | "E"           |
| -02                                                   | 12.55 [0.494] | 19.35 [0.762] | 11.36 [0.447] | 7.78 [0.306]  | 7.78 [0.306]  |
|                                                       | 16.55 [0.652] |               |               |               |               |
| -08                                                   | 24.55 [0.967] | 31.35 [1.234] | 23.36 [0.920] | 13.78 [0.542] | 13.78 [0.542] |
| (DIMENSIONS ONLY APPLY TO NVC-1-XX-XX CONFIGURATIONS) |               |               |               |               |               |