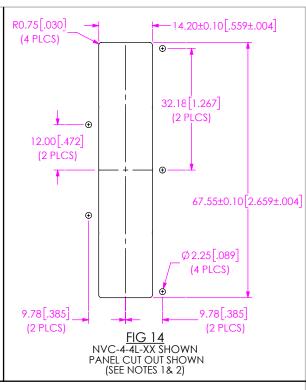

FIG 1 NVC-1-04-XX SHOWN

- 1. RECOMMENDED PANEL THICKNESS RANGE: 0.84MM 2.28MM
- 2. NVC CAGE MUST PROTRUDE THROUGH FRONT PANEL TO ALLOW NVACE LATCH ACTIVATION.

| TABLE 1                                               |               |               |               |               |               |
|-------------------------------------------------------|---------------|---------------|---------------|---------------|---------------|
| ROW                                                   | "A"           | "B"           | "C"           | "D"           | "E"           |
| -02                                                   | 12.55 [0.494] | 19.35 [0.762] | 11.36 [0.447] | 7.78 [0.306]  | 7.78 [0.306]  |
|                                                       | 16.55 [0.652] |               |               |               |               |
| -08                                                   | 24.55 [0.967] | 31.35 [1.234] | 23.36 [0.920] | 13.78 [0.542] | 13.78 [0.542] |
| (DIMENSIONS ONLY APPLY TO NVC-1-XX-XX CONFIGURATIONS) |               |               |               |               |               |