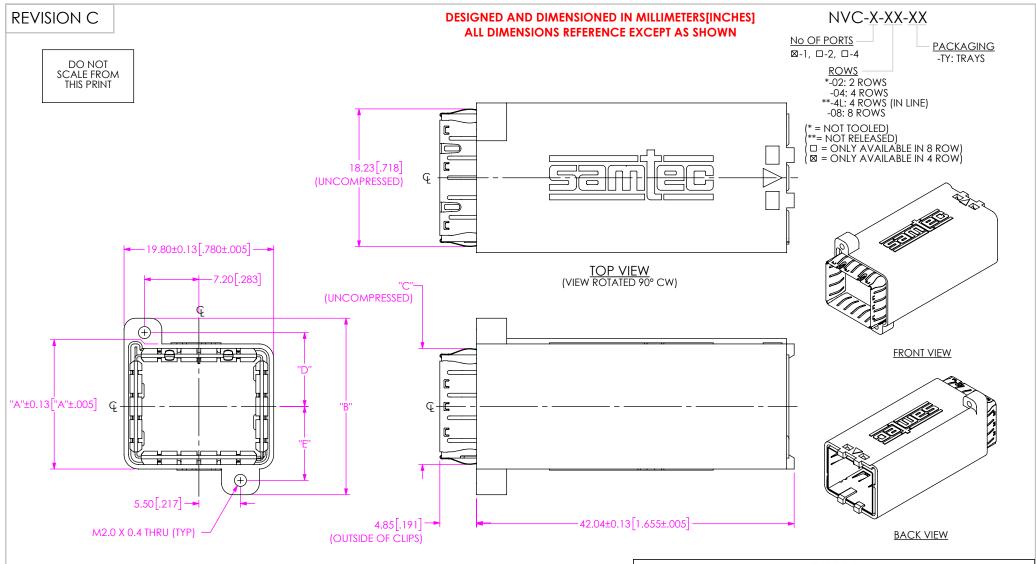

FIG 1 NVC-1-04-XX SHOWN

- 1. RECOMMENDED PANEL THICKNESS RANGE: 0.84MM 2.28MM
- 2. NVC CAGE MUST PROTRUDE THROUGH FRONT PANEL TO ALLOW NVACE LATCH ACTIVATION.

| TABLE 1                                               |               |               |               |               |               |
|-------------------------------------------------------|---------------|---------------|---------------|---------------|---------------|
| ROW                                                   | "A"           | "B"           | "C"           | "D"           | "E"           |
| -02                                                   | 12.55 [0.494] | 19.35 [0.762] | 11.36 [0.447] | 7.78 [0.306]  | 7.78 [0.306]  |
|                                                       | 16.55 [0.652] |               |               |               |               |
| -08                                                   | 24.55 [0.967] | 31.35 [1.234] | 23.36 [0.920] | 13.78 [0.542] | 13.78 [0.542] |
| (DIMENSIONS ONLY APPLY TO NVC-1-XX-XX CONFIGURATIONS) |               |               |               |               |               |