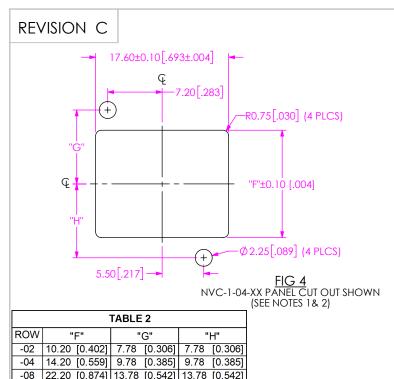

FIG 1 NVC-1-04-XX SHOWN

- 1. RECOMMENDED PANEL THICKNESS RANGE: 0.84MM 2.28MM
- 2. NVC CAGE MUST PROTRUDE THROUGH FRONT PANEL TO ALLOW NVACE LATCH ACTIVATION.

| TABLE 1                                               |               |               |               |               |               |
|-------------------------------------------------------|---------------|---------------|---------------|---------------|---------------|
| ROW                                                   | "A"           | "B"           | "C"           | "D"           | "E"           |
| -02                                                   | 12.55 [0.494] | 19.35 [0.762] | 11.36 [0.447] | 7.78 [0.306]  | 7.78 [0.306]  |
|                                                       | 16.55 [0.652] |               |               |               |               |
| -08                                                   | 24.55 [0.967] | 31.35 [1.234] | 23.36 [0.920] | 13.78 [0.542] | 13.78 [0.542] |
| (DIMENSIONS ONLY APPLY TO NVC-1-XX-XX CONFIGURATIONS) |               |               |               |               |               |