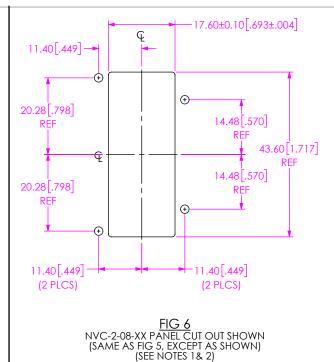

FAX: 812-948-5047

NVC-X-XX-XX

PHONE: 812-944-6733

03/12/2020 SHEET 1 OF 4 BY: R CURRY

F:\DWG\MISC\MKTG\NVC-X-XX-XX-MKT.SLDDRW

FIG 11 NVC-4-04-XX PANEL CUT OUT SHOWN (SAME AS FIGS 1 & 5) (SEE NOTES 1 & 2)