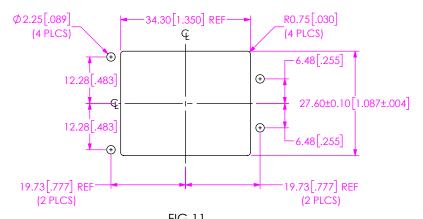

FAX: 812-948-5047

NVC-X-XX-XX

PHONE: 812-944-6733

03/12/2020 SHEET 1 OF 4 BY: R CURRY

F:\DWG\MISC\MKTG\NVC-X-XX-XX-MKT.SLDDRW

FIG 11 NVC-4-04-XX PANEL CUT OUT SHOWN (SAME AS FIGS 1 & 5) (SEE NOTES 1 & 2)