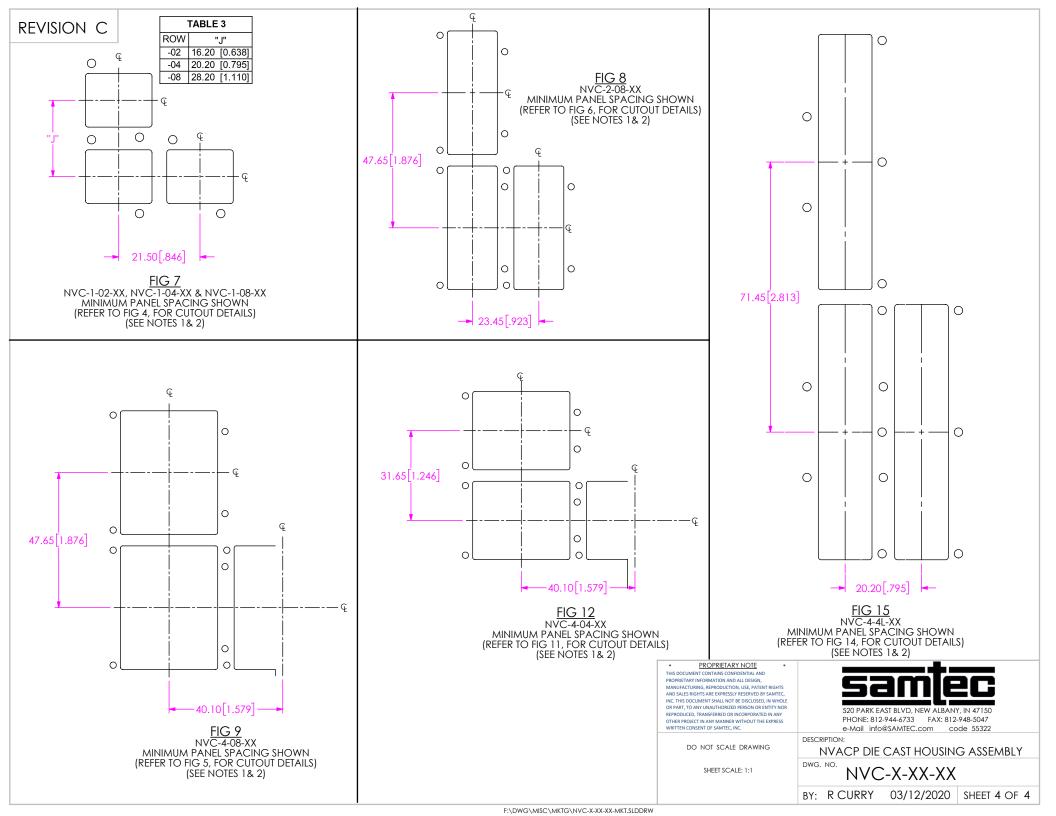

CTURING REPRODUCTION USE PATENT RIGHTS AND SALES RIGHTS ARE EXPRESSLY RESERVED BY SAMTEC, INC. THIS DOCUMENT SHALL NOT BE DISCLOSED. IN WHOLE OR PART, TO ANY UNAUTHORIZED PERSON OR ENTITY NOR REPRODUCED, TRANSFERRED OR INCORPORATED IN ANY OTHER PROJECT IN ANY MANNER WITHOUT THE EXPRESS WRITTEN CONSENT OF SAMTEC, INC. DO NOT SCALE DRAWING SHEET SCALE: 2:1

DESCRIPTION:

BASE: ZINC, NICKEL PLATED STAMPED CAGE: COPPER ALLOY SPRING FINGERS: STAINLESS STEEL DWG. NO.

e-Mail info@SAMTEC.com code 55322 NVACP DIE CAST HOUSING ASSEMBLY

520 PARK EAST BLVD, NEW ALBANY, IN 47150

FAX: 812-948-5047

NVC-X-XX-XX

PHONE: 812-944-6733

03/12/2020 SHEET 1 OF 4 BY: R CURRY

F:\DWG\MISC\MKTG\NVC-X-XX-XX-MKT.SLDDRW













FIG 11 NVC-4-04-XX PANEL CUT OUT SHOWN (SAME AS FIGS 1 & 5) (SEE NOTES 1 & 2)