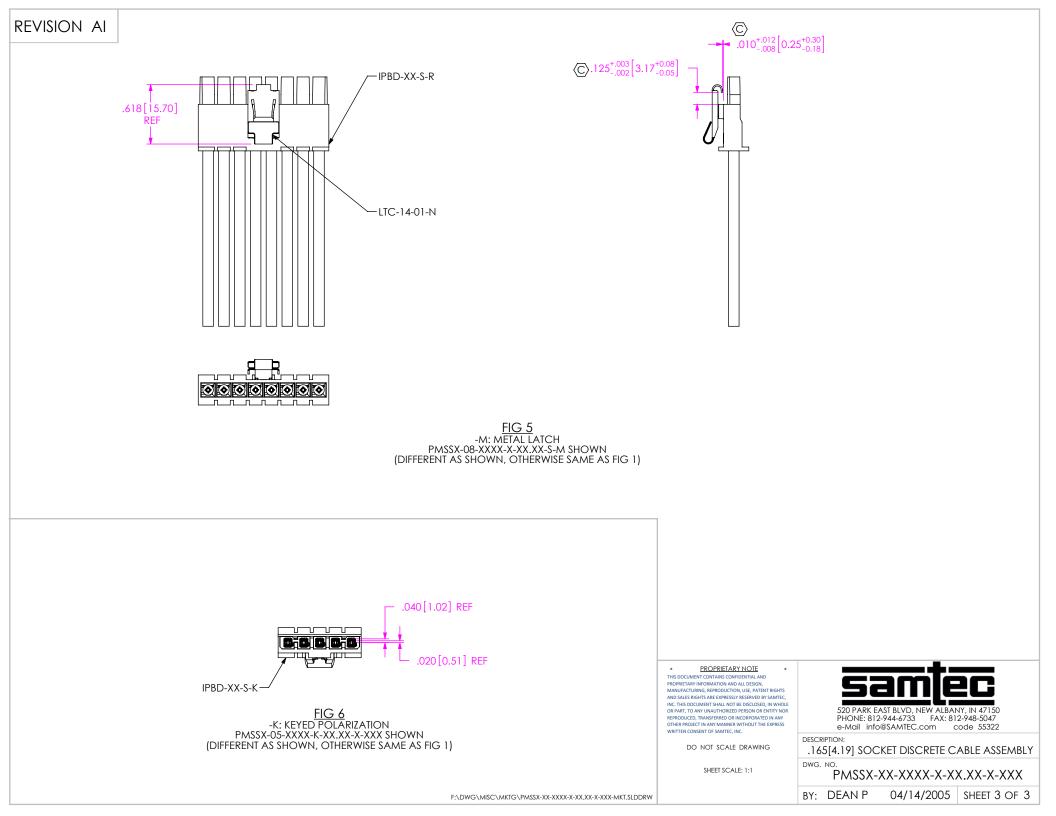

| DWG. NO.<br>PMSSX-XX-XXXX-X-XX.XX-X-XXX                                                                                |
|                                                                                                                                                                                                                                                                                                                                                                                                                                                                      | BY: DEAN P 04/14/2005 SHEET 2 OF 3                                                                                     |