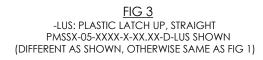

**REVISION AI** 

<u>-LUS</u> [LATCH UP]

<u>-LDS</u> [LATCH DOWN] <u>FIG 4</u> -LDS: PLASTIC LATCH DOWN, STRAIGHT PMSSX-05-XXXX-X-XX.XX-D-LDS SHOWN

(DIFFERENT AS SHOWN, OTHERWISE SAME AS FIG 1)

LATCH-END 2 -LATCH-END 1