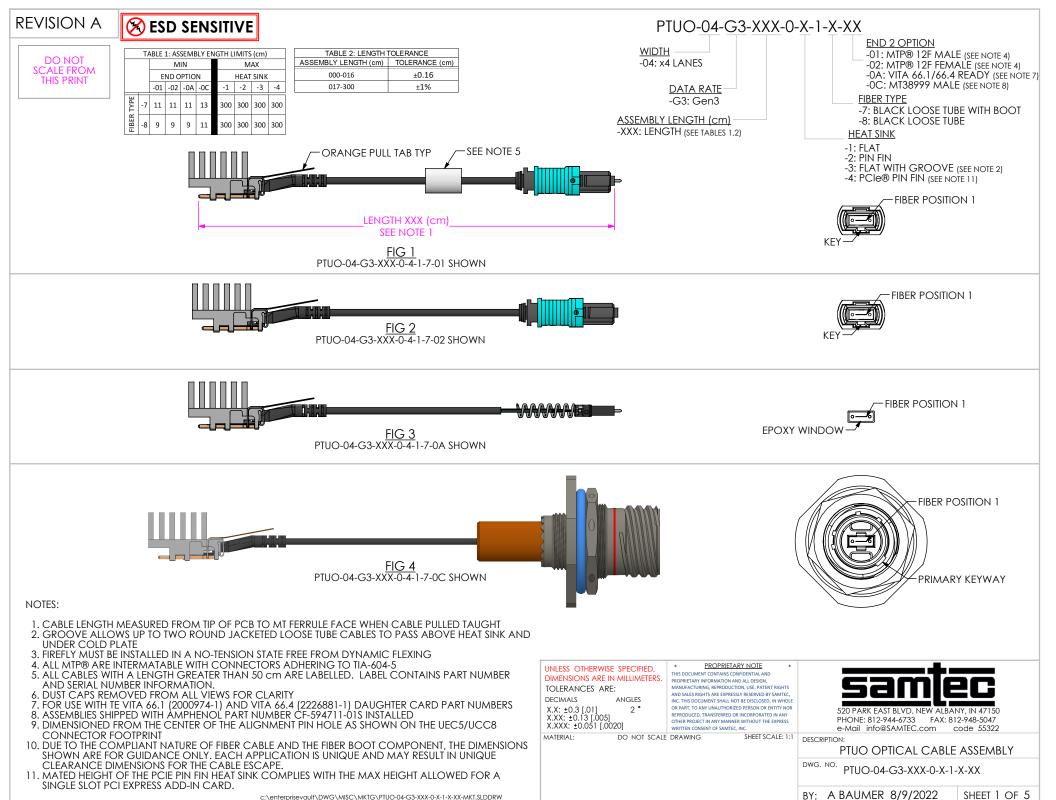

c:\enterprisevault\DWG\MISC\MKTG\PTUO-04-G3-XXX-0-X-1-X-XX-MKT.SLDDRW

FIBER POSITION 1

<u>FIG 5</u> PTUO-04-G3-XXX-0-4-1-8-01 SHOWN

<u>FIG 6</u> PTUO-04-G3-XXX-0-4-1-8-02 SHOWN

<u>FIG 7</u> PTUO-04-G3-XXX-0-4-1-8-0A SHOWN