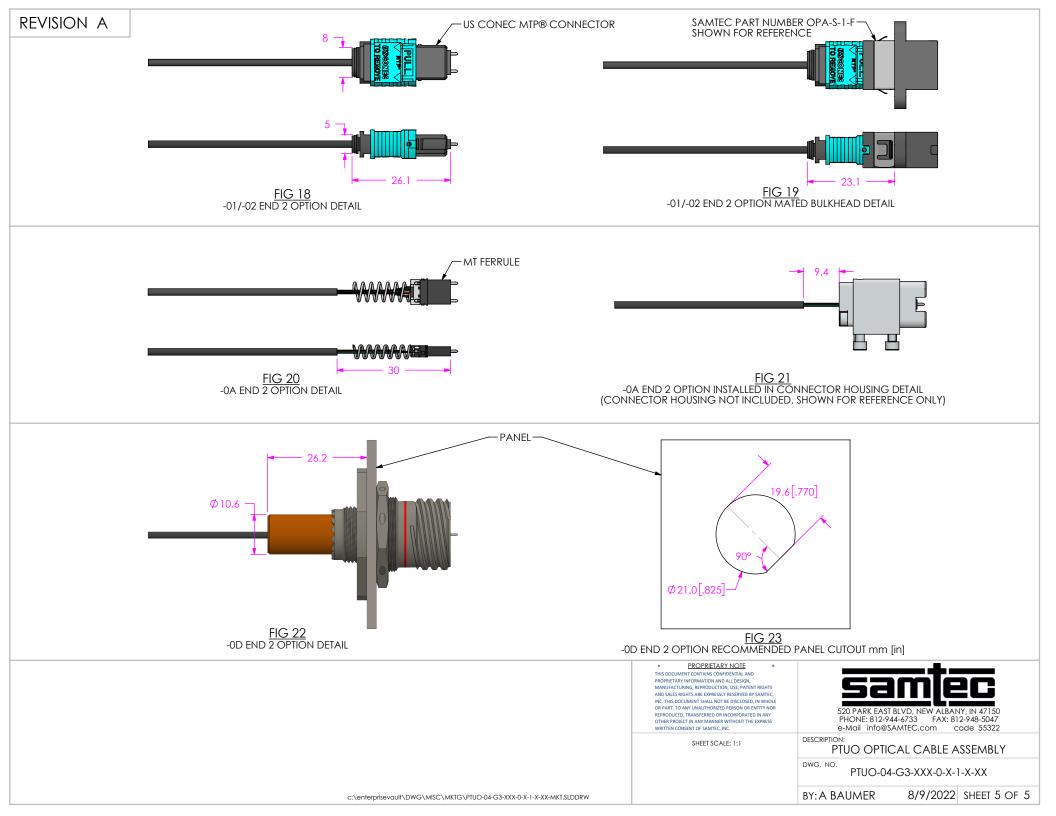

. NO.

PTUO-04-G3-XXX-0-X-1-X-XX

BY: A BAUMER

8/9/2022 SHEET 2 OF 5













FIG 15 -8 FIBER TYPE OPTION DETAIL



## PROPRIETARY NOTE

THIS DOCUMENT CONTAINS CONFIDENTIAL AND PROPRIETARY INFORMATION AND ALL DESIGN, MANUFACTURING, REPRODUCTION, U.S., PATENT RIGHTS AND SALES RIGHTS ARE SUPERSSLY RESERVED BY SAMTEC, INC. THIS DOCUMENT SHALL NOT BE DISCLOSED, IN WHOLE OR PART, TO ANY UNAUTHORIZED PRESON OR ENTITY NOR REPRODUCED, TRANSFERRED OIL ROORPORATE IN ANY MOTHER PROJECT IN ANY MANNER WITHOUT THE EXPRESS WRITTEN CONSENT OF SAMTEC, INC.

SHEET SCALE: 1:1



520 PARK EAST BLVD, NEW ALBANY, IN 47150 PHONE: 812-944-6733 FAX: 812-948-5047 e-Mail info@SAMTEC.com code 55322

DESCRIPTION:
PTUO OPTICAL CABLE ASSEMBLY

DWG. NO. PTUO-04-G3-XXX-0-X-1-X-XX

BY: A BAUMER 8/9/2022 SHEET 4 OF 5