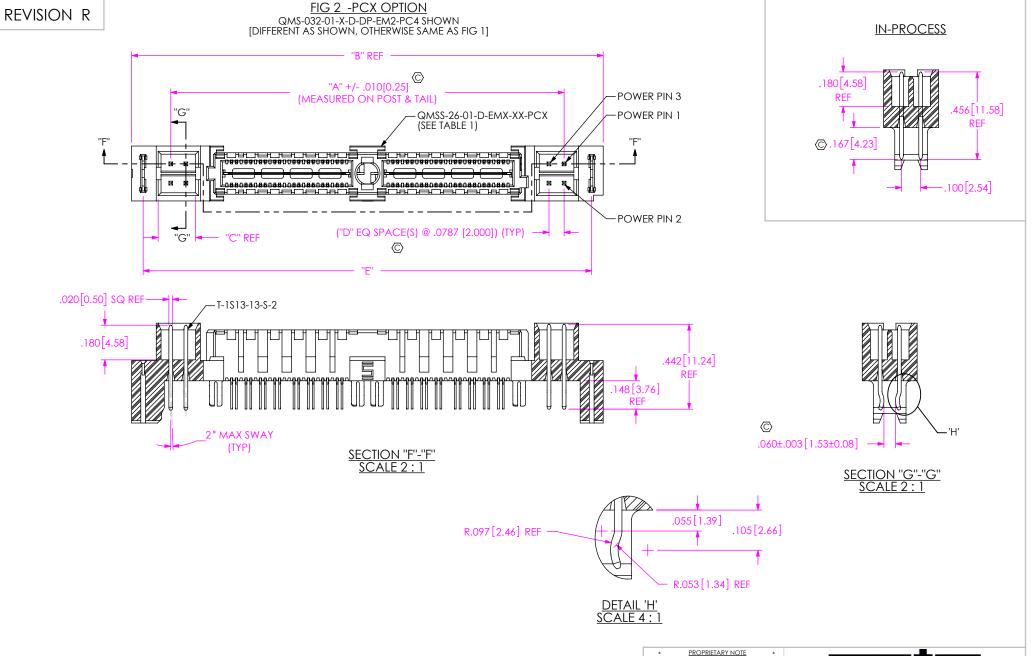

| TABLE 1                   |                         |               |               |            |     |              |
|---------------------------|-------------------------|---------------|---------------|------------|-----|--------------|
| ASSEMBLY                  | USE BODY                | "A"           | "B"           | ""         | "D" | "E"          |
| QMS-016-01-X-D-DP-EM2-PC4 | QMSS-26-01-D-EM2-01-PC4 | 1.209 [30.70] | 1.616 [41.05] | .180[4.57] | 1   | 1.496[38.00] |
| QMS-016-01-X-D-DP-EM2-PC8 | QMSS-26-01-D-EM2-01-PC8 | 1.524 [38.70] | 1.931 [49.05] | .337[8.57] | 3   | 1.811[46.00] |
| QMS-032-01-X-D-DP-EM2-PC4 | QMSS-26-01-D-EM2-02-PC4 | 2.049 [52.04] | 2.456 [62.38] | .180[4.57] | 1   | 2.336[59.34] |
| QMS-032-01-X-D-DP-EM2-PC8 | QMSS-26-01-D-EM2-02-PC8 | 2.364 [60.04] | 2.771 [70.38] | .337[8.57] | 3   | 2.651[61.34] |
| QMS-048-01-X-D-DP-EM2-PC4 | QMSS-26-01-D-EM2-03-PC4 | 2.889 [73.37] | 3.296 [83.72] | .180[4.57] | 1   | 3.176[80.67] |
| QMS-048-01-X-D-DP-EM2-PC8 | QMSS-26-01-D-EM2-03-PC8 | 3.204 [81.37] | 3.611 [91.72] | .337[8.57] | 3   | 3.491[88.67] |