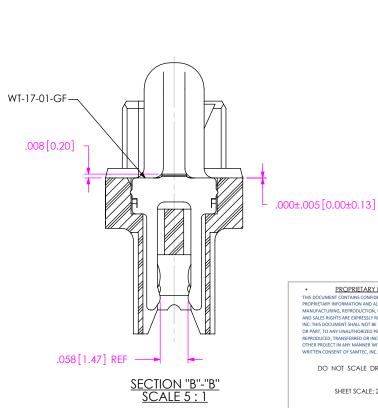

DO NOT SCALE DRAWING

SHEET SCALE: 2.5:1

PHONE: 812-944-6733 FAX: 812-948-5047 e-Mail: info@SAMTEC.com

.635mm DOUBLE ROW EDGE MOUNT TERMINAL STRIP

QMS-XXX-XX-D-DP-EM2-XXX-XX

BY: DEAN P

2/24/2004

SHEET 2 OF 3