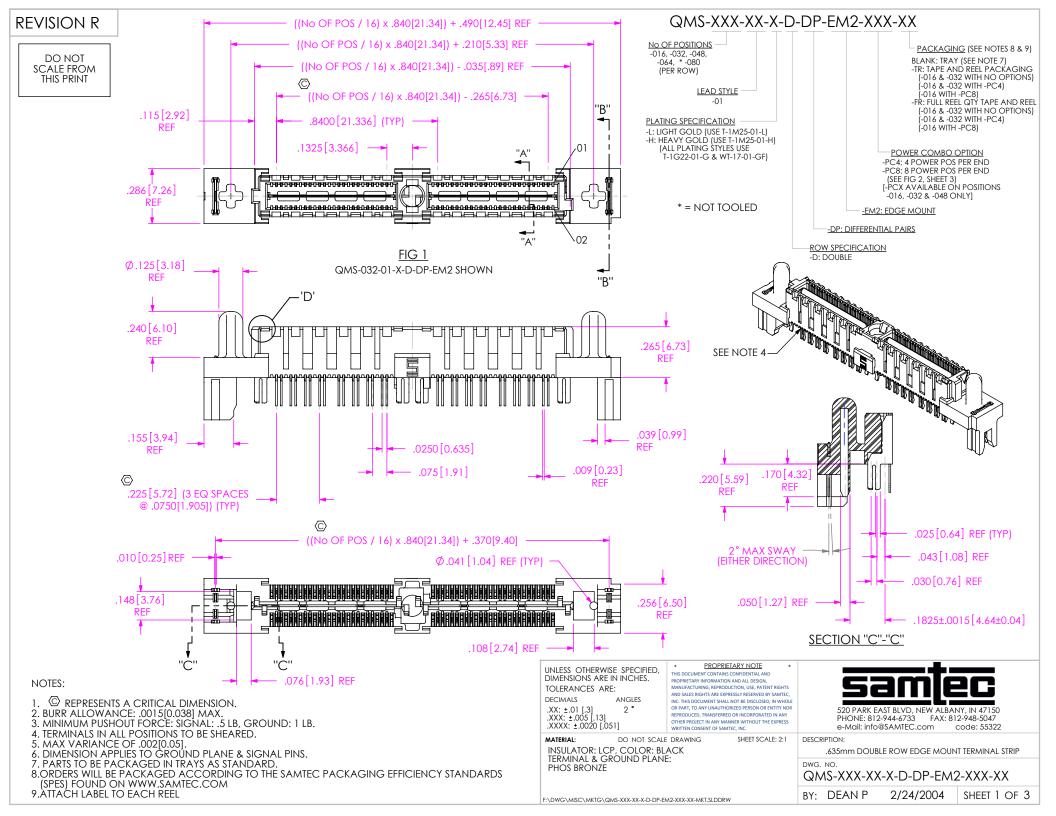

| TABLE 1                   |                         |               |               |            |     |              |
|---------------------------|-------------------------|---------------|---------------|------------|-----|--------------|
| ASSEMBLY                  | USE BODY                | "A"           | "B"           | ""         | "D" | "E"          |
| QMS-016-01-X-D-DP-EM2-PC4 | QMSS-26-01-D-EM2-01-PC4 | 1.209 [30.70] | 1.616 [41.05] | .180[4.57] | 1   | 1.496[38.00] |
| QMS-016-01-X-D-DP-EM2-PC8 | QMSS-26-01-D-EM2-01-PC8 | 1.524 [38.70] | 1.931 [49.05] | .337[8.57] | 3   | 1.811[46.00] |
| QMS-032-01-X-D-DP-EM2-PC4 | QMSS-26-01-D-EM2-02-PC4 | 2.049 [52.04] | 2.456 [62.38] | .180[4.57] | 1   | 2.336[59.34] |
| QMS-032-01-X-D-DP-EM2-PC8 | QMSS-26-01-D-EM2-02-PC8 | 2.364 [60.04] | 2.771 [70.38] | .337[8.57] | 3   | 2.651[61.34] |
| QMS-048-01-X-D-DP-EM2-PC4 | QMSS-26-01-D-EM2-03-PC4 | 2.889 [73.37] | 3.296 [83.72] | .180[4.57] | 1   | 3.176[80.67] |
| QMS-048-01-X-D-DP-EM2-PC8 | QMSS-26-01-D-EM2-03-PC8 | 3.204 [81.37] | 3.611 [91.72] | .337[8.57] | 3   | 3.491[88.67] |