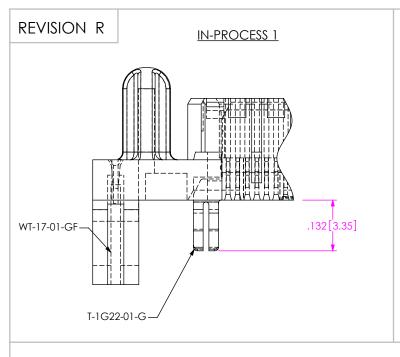

F:\DWG\MISC\MKTG\QMS-XXX-XX-D-DP-EM2-XXX-XX-MKT.SLDDRW



## PROPRIETARY NOTE

THIS DOCUMENT CONTAINS CONFIDENTIAL AND PROPRIETARY INFORMATION AND ALL DESIGN, MANUFACTURING, REPRODUCTION, USE, PATENT RIGHTS AND SALES RIGHTS ARE EXPRESSLY RESERVED BY SAMTEC, INC. THIS DOCUMENT SHALL NOT BE DISCLOSED. IN WHOLE REPRODUCED, TRANSFERRED OR INCORPORATED IN ANY OTHER PROJECT IN ANY MANNER WITHOUT THE EXPRESS WRITTEN CONSENT OF SAMTEC, INC.

DO NOT SCALE DRAWING

SHEET SCALE: 2.5:1



PHONE: 812-944-6733 FAX: 812-948-5047 e-Mail: info@SAMTEC.com

.635mm DOUBLE ROW EDGE MOUNT TERMINAL STRIP

QMS-XXX-XX-D-DP-EM2-XXX-XX

BY: DEAN P

2/24/2004

SHEET 2 OF 3



| TABLE 1                   |                         |               |               |            |     |              |
|------------