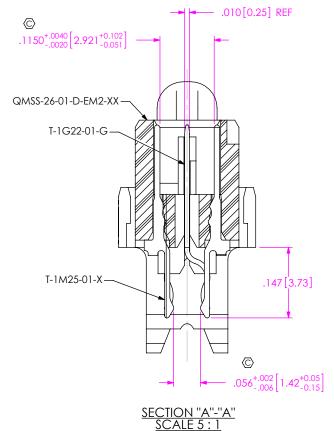

F:\DWG\MISC\MKTG\QMS-XXX-XX-D-DP-EM2-XXX-XX-MKT.SLDDRW



## PROPRIETARY NOTE

THIS DOCUMENT CONTAINS CONFIDENTIAL AND PROPRIETARY INFORMATION AND ALL DESIGN, MANUFACTURING, REPRODUCTION, USE, PATENT RIGHTS AND SALES RIGHTS ARE EXPRESSLY RESERVED BY SAMTEC, INC. THIS DOCUMENT SHALL NOT BE DISCLOSED. IN WHOLE REPRODUCED, TRANSFERRED OR INCORPORATED IN ANY OTHER PROJECT IN ANY MANNER WITHOUT THE EXPRESS WRITTEN CONSENT OF SAMTEC, INC.

DO NOT SCALE DRAWING

SHEET SCALE: 2.5:1



PHONE: 812-944-6733 FAX: 812-948-5047 e-Mail: info@SAMTEC.com

.635mm DOUBLE ROW EDGE MOUNT TERMINAL STRIP

QMS-XXX-XX-D-DP-EM2-XXX-XX

BY: DEAN P

2/24/2004

SHEET 2 OF 3



| TABLE 1                   |                         |               |               |            |     |              |
|----------------