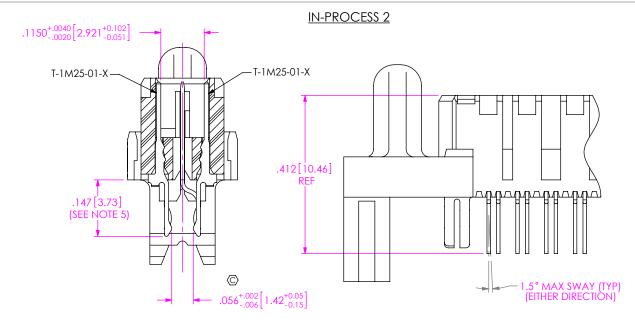

F:\DWG\MISC\MKTG\QMS-XXX-XX-D-DP-EM2-XXX-XX-MKT.SLDDRW



## PROPRIETARY NOTE

THIS DOCUMENT CONTAINS CONFIDENTIAL AND PROPRIETARY INFORMATION AND ALL DESIGN, MANUFACTURING, REPRODUCTION, USE, PATENT RIGHTS AND SALES RIGHTS ARE EXPRESSLY RESERVED BY SAMTEC, INC. THIS DOCUMENT SHALL NOT BE DISCLOSED. IN WHOLE REPRODUCED, TRANSFERRED OR INCORPORATED IN ANY OTHER PROJECT IN ANY MANNER WITHOUT THE EXPRESS WRITTEN CONSENT OF SAMTEC, INC.

DO NOT SCALE DRAWING

SHEET SCALE: 2.5:1



PHONE: 812-944-6733 FAX: 812-948-5047 e-Mail: info@SAMTEC.com

.635mm DOUBLE ROW EDGE MOUNT TERMINAL STRIP

QMS-XXX-XX-D-DP-EM2-XXX-XX

BY: DEAN P

2/24/2004

SHEET 2 OF 3



| TABLE 1                   |                         |               |               |            |     |              |
|--------------