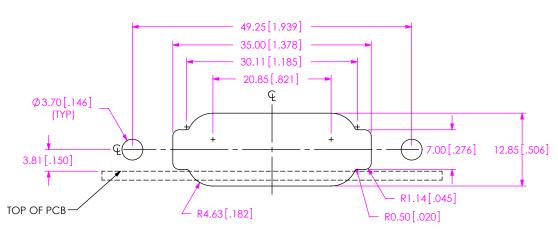

## REVISION B

## RECOMMENDED PANEL CUT OUT (SEE NOTES 5 & 8)



## PACKAGING VIEW



[PARTS TO HAVE POSITION #1 LOADED IN SAME DIRECTION AS ARROW ON TUBE]



TUBE: PT-RPBH001 PLUG: TP-31

## PROPRIETARY NOTE

THIS DOCUMENT CONTAINS INFORMATION CONFIDENTIAL AND PROPRIETARY TO ASAMTEC, INC. AND SHALL NOT BE REPRODUCED OR TRANSFERRED TO OTHER DOCUMENTS OR DISCLOSED TO OTHERS OR USED FOR ANY PURPOSE OTHER THAN THAT WHICH IT WAS OBTAINED WITHOUT THE EXPRESSED WRITTEN CONSENT OF SAMTEC, INC.

DO NOT SCALE DRAWING

SHEET SCALE: 1.5:1



520 PARK EAST BLVD, NEW ALBANY, IN 47150 PHONE: 812-944-6733 FAX: 812-948-5047 e-Mail info@SAMTEC.com code 55322

DESCRIPTION:

SEALED EPLSP RA CAGE ASSEMBLY

DWG NO

RPBH-XXX-01

BY: D.SCHMELZ 07/19/2010 SHEET 2 OF 2