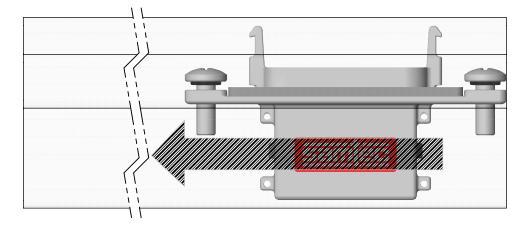

## PACKAGING VIEW

[PARTS TO HAVE POSITION #1 LOADED IN SAME DIRECTION AS ARROW ON TUBE]

TUBE: PT-RPBH001 PLUG: TP-31