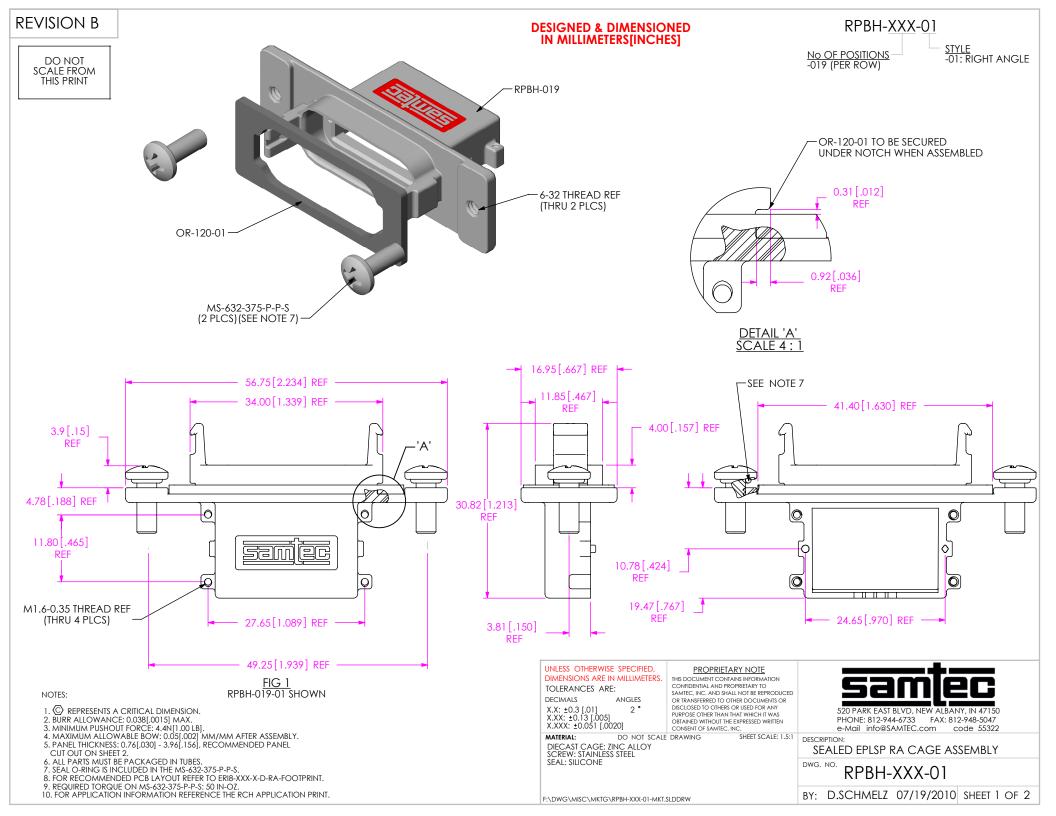

## REVISION B

## RECOMMENDED PANEL CUT OUT (SEE NOTES 5 & 8)



## PACKAGING VIEW



[PARTS TO HAVE POSITION #1 LOADED IN SAME DIRECTION AS ARROW ON TUBE]



TUBE: PT-RPBH001 PLUG: TP-31

## PROPRIETARY NOTE

THIS DOCUMENT CONTAINS INFORMATION CONFIDENTIAL AND PROPRIETARY TO ASAMTEC, INC. AND SHALL NOT BE REPRODUCED OR TRANSFERRED TO OTHER DOCUMENTS OR DISCLOSED TO OTHERS OR USED FOR ANY PURPOSE OTHER THAN THAT WHICH IT WAS OBTAINED WITHOUT THE EXPRESSED WRITTEN CONSENT OF SAMTEC, INC.

DO NOT SCALE DRAWING

SHEET SCALE: 1.5:1



520 PARK EAST BLVD, NEW ALBANY, IN 47150 PHONE: 812-944-6733 FAX: 812-948-5047 e-Mail info@SAMTEC.com code 55322

DESCRIPTION:

SEALED EPLSP RA CAGE ASSEMBLY

DWG NO

RPBH-XXX-01

BY: D.SCHMELZ 07/19/2010 SHEET 2 OF 2