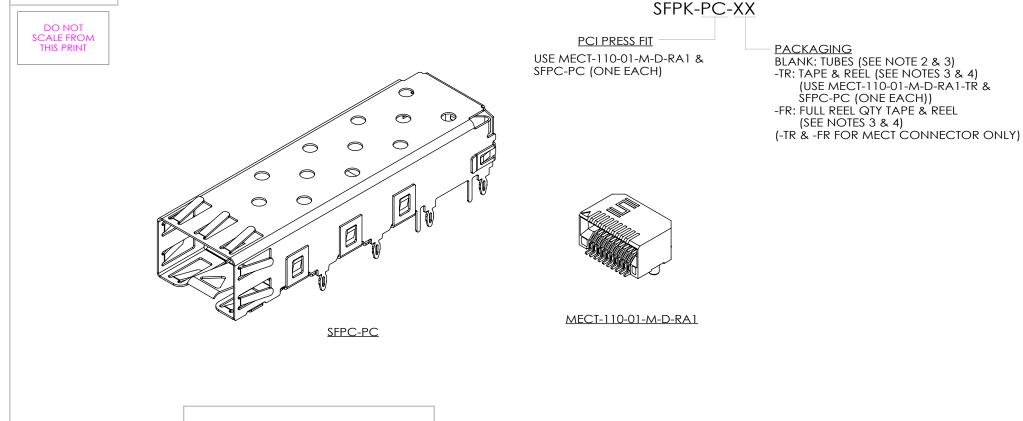

## NOTES:

- 1. SFPC-PC TUBE SUPPLIED BY VENDOR.
- 2. TUBES ARE STANDARD PACKAGING.
- ORDERS WILL BE PACKAGED ACCORDING TO THE SAMTEC PACKAGING EFFICIENCY STANDARDS (SPES) FOUND ON WWW.SAMTEC.COM.
- 4. ATTACH LABEL TO EACH REEL.