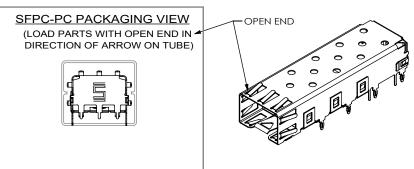

## NOTES:

- 1. SFPC-PC TUBE SUPPLIED BY VENDOR.
- 2. TUBES ARE STANDARD PACKAGING.
- ORDERS WILL BE PACKAGED ACCORDING TO THE SAMTEC PACKAGING EFFICIENCY STANDARDS (SPES) FOUND ON WWW.SAMTEC.COM.
- 4. ATTACH LABEL TO EACH REEL.