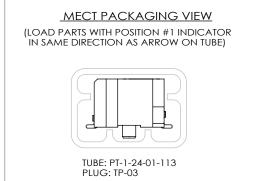

## NOTES:

- 1. SFPC-PC TUBE SUPPLIED BY VENDOR.
- 2. TUBES ARE STANDARD PACKAGING.
- ORDERS WILL BE PACKAGED ACCORDING TO THE SAMTEC PACKAGING EFFICIENCY STANDARDS (SPES) FOUND ON WWW.SAMTEC.COM.
- 4. ATTACH LABEL TO EACH REEL.