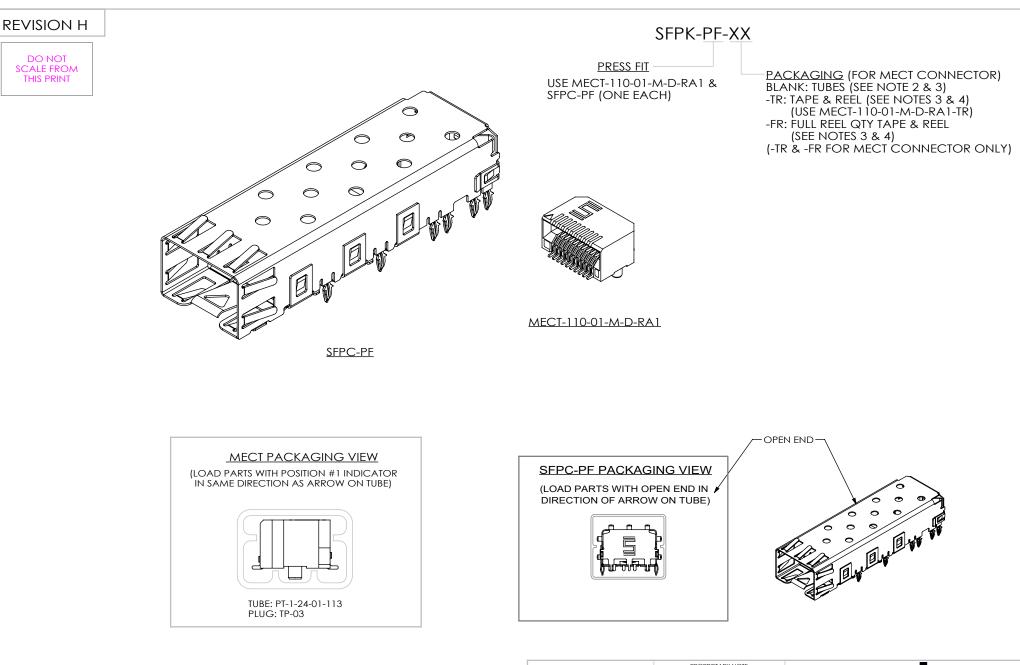

## NOTES:

- 1. SFPC-PF TUBE SUPPLIED BY VENDOR.
- 2. TUBES ARE STANDARD PACKAGING.
- 3. ORDERS WILL BE PACKAGED ACCORDING TO THE SAMTEC PACKAGING EFFICIENCY STANDARDS (SPES) FOUND ON WWW.SAMTEC.COM.

4. ATTACH LABEL TO EACH REEL.

| UNLESS OTHERWISE SPECIFIED,<br>DIMENSIONS ARE IN INCHES.<br>TOLERANCES ARE:<br>DECIMALS ANGLES<br>XX: ±.015 [.13] 2°<br>.XXX: ±.005 [.13]<br>.XXXX: ±.0020 [.051] | PROPRIETARY NOTE     THIS DOCUMENT CONTAINS CONFIDENTIAL AND PROPRIETARY INFORMATION AND ALL DESIGN, MANUFACTURING, REPRODUCTION, USE, PATENT RIGHTS AND SALES RIGHTS ARE EXPRESSIVE RESERVED BY SAMTEC, INC, THIS DOCUMENT SHALL NOT BE DISCLOSED, IN WHOLE OR PART, TO ANY UNAUTHORIZED PERSON OR ENTITY NOR REPRODUCED, TRANSFERRID OR INCORPORATED IN ANY OTHER PROJECT IN ANY MANNER WITHOUT THE EXPRESS WITTER CONSENSIO OF SAMTEC, INC. | 520 PARK EAST BLVD, NEW ALBANY, IN 47150<br>PHONE: 812-944-6733 FAX: 812-948-5047<br>e-Moil info@SAMTEC.com code 55322 |
|-------------------------------------------------------------------------------------------------------------------------------------------------------------------|------------------------------------------------------------------------------------------------------------------------------------------------------------------------------------------------------------------------------------------------------------------------------------------------------------------------------------------------------------------------------------------------------------------------------------------------|------------------------------------------------------------------------------------------------------------------------|
| MATERIAL: DO NOT SCALE DRAWING SHEET SCALE: 2:1<br>INSULATOR: LCP, UL 94 VO, COLOR: BLACK<br>TERMINAL: PHOS BRONZE<br>SFPC-PF: STAINLESS STEEL                    |                                                                                                                                                                                                                                                                                                                                                                                                                                                | DESCRIPTION:<br>PRESS FIT COMBO<br>DWG. NO.<br>SFPK-PF-XX                                                              |
|                                                                                                                                                                   |                                                                                                                                                                                                                                                                                                                                                                                                                                                |                                                                                                                        |