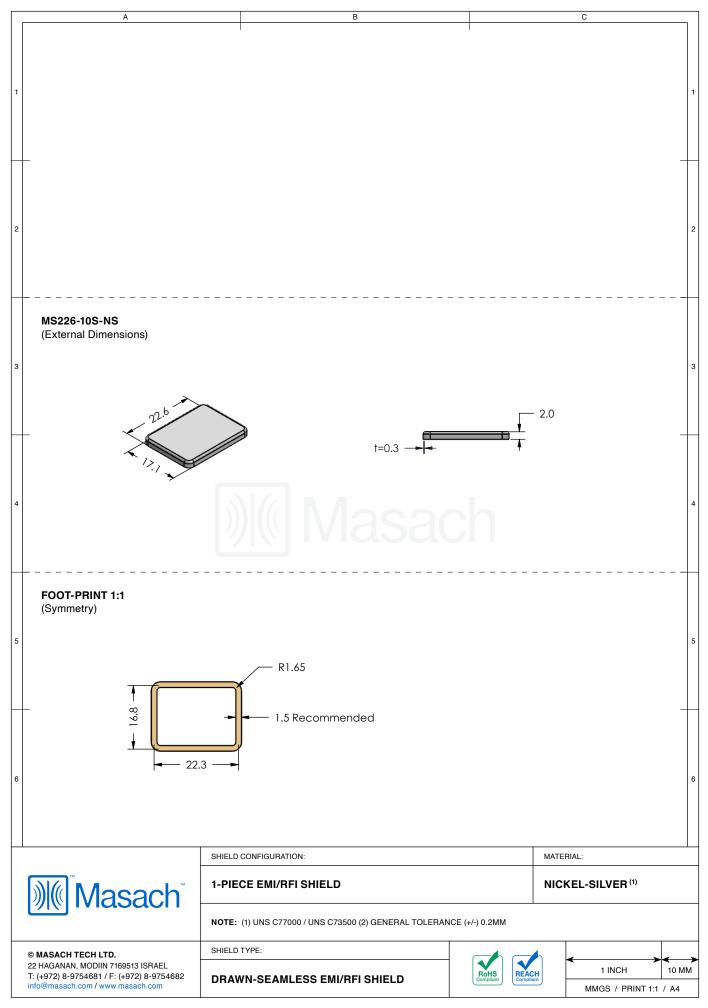

| 1        | MS226-10*<br>drawn-seamless                                                                                                      |                                                                                                                                                                                                            |            |                   |                                                                                                        | 1     |
|----------|----------------------------------------------------------------------------------------------------------------------------------|------------------------------------------------------------------------------------------------------------------------------------------------------------------------------------------------------------|------------|-------------------|--------------------------------------------------------------------------------------------------------|-------|
| 2        | *OPTIONAL SHIELD CONFIG                                                                                                          | URATIONS                                                                                                                                                                                                   |            |                   |                                                                                                        | 2     |
| 3        | 2-PIECE SHIELD COVER                                                                                                             | 2-PIECE SHIELD FRAME                                                                                                                                                                                       | 1-PIECE SH | IELD              |                                                                                                        | 3     |
| 4        | ITEM P/N     MS226-10C     MS226-10F     MS226-10S     MS226-10C-NS     MS226-10F-NS                                             | ITEM DESCRIPTION   2-PIECE EMI/RFI SHIELD COVER   2-PIECE EMI/RFI SHIELD FRAME   1-PIECE EMI/RFI SHIELD COVER   2-PIECE EMI/RFI SHIELD COVER   2-PIECE EMI/RFI SHIELD COVER   2-PIECE EMI/RFI SHIELD FRAME |            |                   | MATERIAL<br>TIN-PLATED STEEL<br>TIN-PLATED STEEL<br>TIN-PLATED STEEL<br>NICKEL-SILVER<br>NICKEL-SILVER |       |
| 5        | MS226-10S-NS<br>TIN-PLATED STEEL: CRS EI<br>NICKEL-SILVER: UNS C7700                                                             |                                                                                                                                                                                                            |            | 1                 | NCKEL-SILVER                                                                                           |       |
| 6        |                                                                                                                                  |                                                                                                                                                                                                            |            |                   |                                                                                                        | ē     |
|          | Masach                                                                                                                           | SHIELD CONFIGURATION:                                                                                                                                                                                      |            |                   | MATERIAL:                                                                                              |       |
| 22<br>T: | MASACH TECH LTD.<br>2 HAGANAN, MODIIN 7169513 ISRAEL<br>(+972) 8-9754681 / F: (+972) 8-9754682<br>fo@masach.com / www.masach.com | SHIELD TYPE:                                                                                                                                                                                               |            | RoHS<br>Compliant |                                                                                                        | 10 MM |