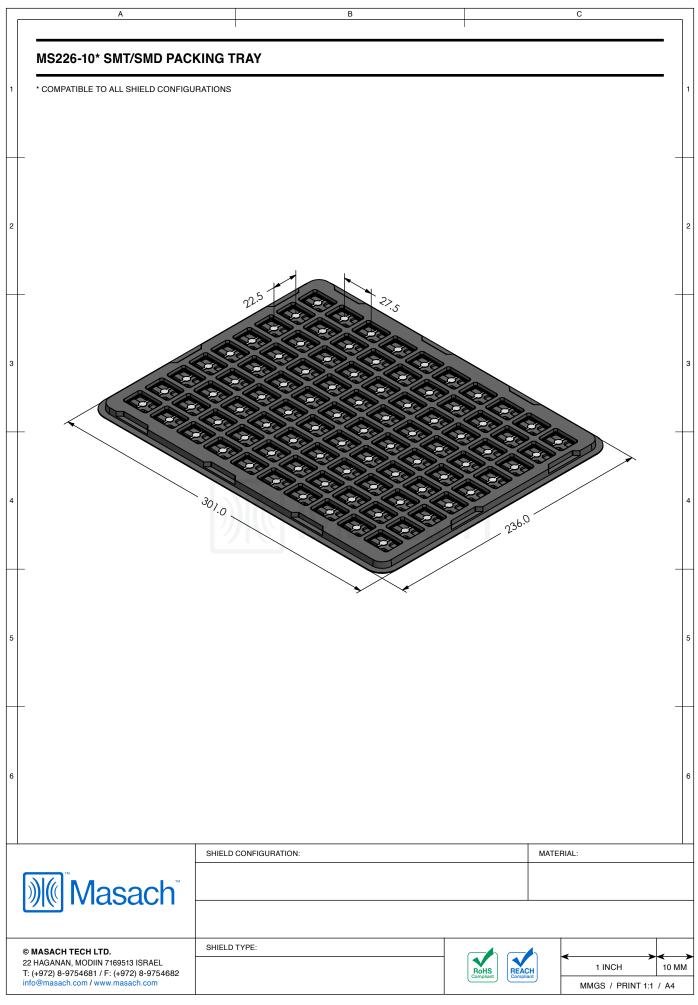

| 1        | MS226-10*<br>drawn-seamless                                                                                                      |                                                                                                                                                                                                            |            |                   |                                                                                                        | 1     |
|----------|----------------------------------------------------------------------------------------------------------------------------------|------------------------------------------------------------------------------------------------------------------------------------------------------------------------------------------------------------|------------|-------------------|--------------------------------------------------------------------------------------------------------|-------|
| 2        | *OPTIONAL SHIELD CONFIG                                                                                                          | URATIONS                                                                                                                                                                                                   |            |                   |                                                                                                        | 2     |
| 3        | 2-PIECE SHIELD COVER                                                                                                             | 2-PIECE SHIELD FRAME                                                                                                                                                                                       | 1-PIECE SH | IELD              |                                                                                                        | 3     |
| 4        | ITEM P/N     MS226-10C     MS226-10F     MS226-10S     MS226-10C-NS     MS226-10F-NS                                             | ITEM DESCRIPTION   2-PIECE EMI/RFI SHIELD COVER   2-PIECE EMI/RFI SHIELD FRAME   1-PIECE EMI/RFI SHIELD COVER   2-PIECE EMI/RFI SHIELD COVER   2-PIECE EMI/RFI SHIELD COVER   2-PIECE EMI/RFI SHIELD FRAME |            |                   | MATERIAL<br>TIN-PLATED STEEL<br>TIN-PLATED STEEL<br>TIN-PLATED STEEL<br>NICKEL-SILVER<br>NICKEL-SILVER |       |
| 5        | MS226-10S-NS<br>TIN-PLATED STEEL: CRS EI<br>NICKEL-SILVER: UNS C7700                                                             |                                                                                                                                                                                                            |            | 1                 | NCKEL-SILVER                                                                                           |       |
| 6        |                                                                                                                                  |                                                                                                                                                                                                            |            |                   |                                                                                                        | ē     |
|          | Masach                                                                                                                           | SHIELD CONFIGURATION:                                                                                                                                                                                      |            |                   | MATERIAL:                                                                                              |       |
| 22<br>T: | MASACH TECH LTD.<br>2 HAGANAN, MODIIN 7169513 ISRAEL<br>(+972) 8-9754681 / F: (+972) 8-9754682<br>fo@masach.com / www.masach.com | SHIELD TYPE:                                                                                                                                                                                               |            | RoHS<br>Compliant |                                                                                                        | 10 MM |