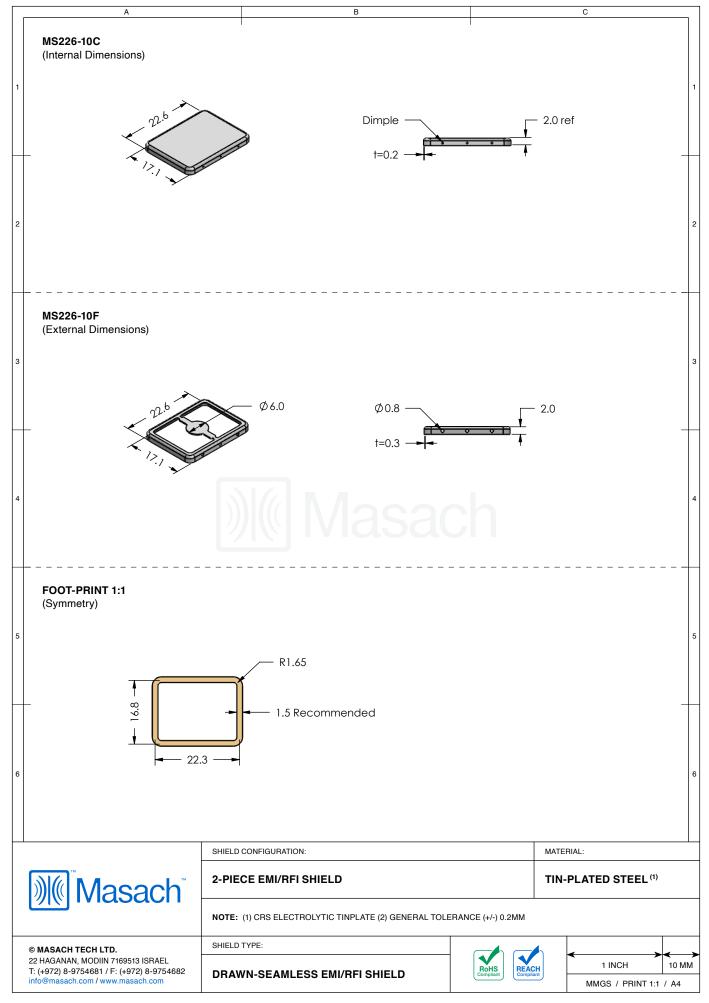

| 1        | MS226-10*<br>drawn-seamless                                                                                                      |                                                                                                                                                                                                            |            |                   |                                                                                                        | 1     |
|----------|----------------------------------------------------------------------------------------------------------------------------------|------------------------------------------------------------------------------------------------------------------------------------------------------------------------------------------------------------|------------|-------------------|--------------------------------------------------------------------------------------------------------|-------|
| 2        | *OPTIONAL SHIELD CONFIG                                                                                                          | URATIONS                                                                                                                                                                                                   |            |                   |                                                                                                        | 2     |
| 3        | 2-PIECE SHIELD COVER                                                                                                             | 2-PIECE SHIELD FRAME                                                                                                                                                                                       | 1-PIECE SH | IELD              |                                                                                                        | 3     |
| 4        | ITEM P/N     MS226-10C     MS226-10F     MS226-10S     MS226-10C-NS     MS226-10F-NS                                             | ITEM DESCRIPTION   2-PIECE EMI/RFI SHIELD COVER   2-PIECE EMI/RFI SHIELD FRAME   1-PIECE EMI/RFI SHIELD COVER   2-PIECE EMI/RFI SHIELD COVER   2-PIECE EMI/RFI SHIELD COVER   2-PIECE EMI/RFI SHIELD FRAME |            |                   | MATERIAL<br>TIN-PLATED STEEL<br>TIN-PLATED STEEL<br>TIN-PLATED STEEL<br>NICKEL-SILVER<br>NICKEL-SILVER |       |
| 5        | MS226-10S-NS<br>TIN-PLATED STEEL: CRS EI<br>NICKEL-SILVER: UNS C7700                                                             |                                                                                                                                                                                                            |            | 1                 | NCKEL-SILVER                                                                                           |       |
| 6        |                                                                                                                                  |                                                                                                                                                                                                            |            |                   |                                                                                                        | ē     |
|          | Masach                                                                                                                           | SHIELD CONFIGURATION:                                                                                                                                                                                      |            |                   | MATERIAL:                                                                                              |       |
| 22<br>T: | MASACH TECH LTD.<br>2 HAGANAN, MODIIN 7169513 ISRAEL<br>(+972) 8-9754681 / F: (+972) 8-9754682<br>fo@masach.com / www.masach.com | SHIELD TYPE:                                                                                                                                                                                               |            | RoHS<br>Compliant |                                                                                                        | 10 MM |