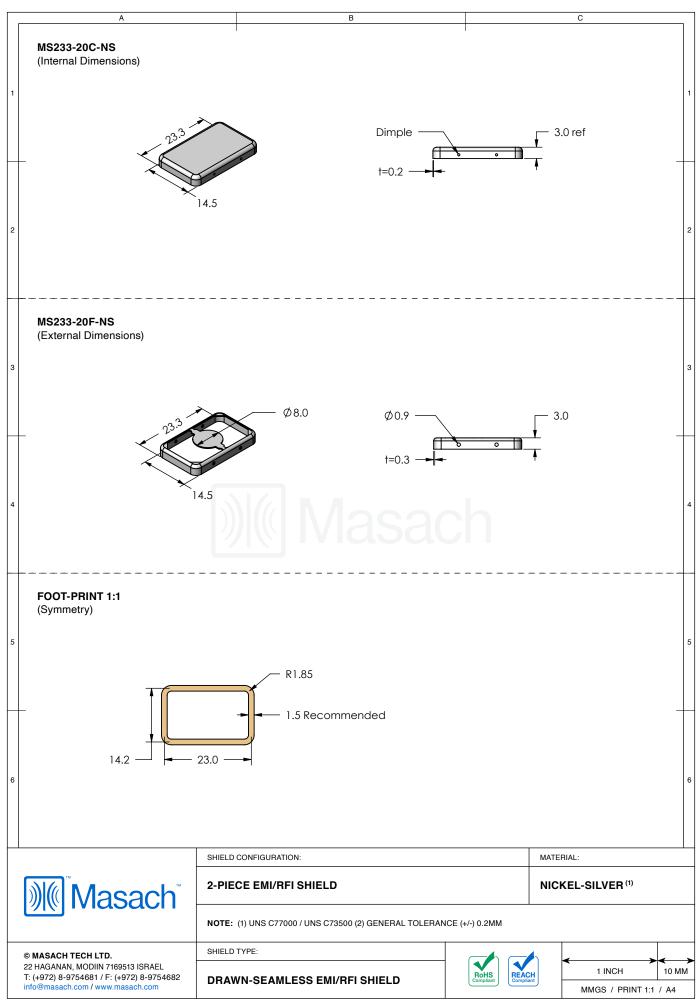

## MS233-20\*

## **DRAWN-SEAMLESS EMI/RFI SHIELD**

## \*OPTIONAL SHIELD CONFIGURATIONS

| ITEM P/N     | ITEM DESCRIPTION                    | MATERIAL         |
|--------------|-------------------------------------|------------------|
| MS233-20C    | 2-PIECE EMI/RFI SHIELD <b>COVER</b> | TIN-PLATED STEEL |
| MS233-20F    | 2-PIECE EMI/RFI SHIELD <b>FRAME</b> | TIN-PLATED STEEL |
| MS233-20S    | 1-PIECE EMI/RFI <b>SHIELD</b>       | TIN-PLATED STEEL |
| MS233-20C-NS | 2-PIECE EMI/RFI SHIELD <b>COVER</b> | NICKEL-SILVER    |
| MS233-20F-NS | 2-PIECE EMI/RFI SHIELD <b>FRAME</b> | NICKEL-SILVER    |
| MS233-20S-NS | 1-PIECE EMI/RFI <b>SHIELD</b>       | NICKEL-SILVER    |

TIN-PLATED STEEL: CRS ELECTROLYTIC TINPLATE NICKEL-SILVER: UNS C77000 / UNS C73500

|                                                                                                                                  | SHIELD CONFIGURATION: |                | MATERIAL:             |
|----------------------------------------------------------------------------------------------------------------------------------|-----------------------|----------------|-----------------------|
| <b>Masach</b> Masach ™                                                                                                           |                       |                |                       |
| © MASACH TECH LTD.  22 HAGANAN, MODIIN 7169513 ISRAEL T: (+972) 8-9754681 / F: (+972) 8-9754682 info@masach.com / www.masach.com | SHIELD TYPE:          |                | h _                   |
|                                                                                                                                  |                       | ROHS Compliant | 1 INCH 10 MM          |
|                                                                                                                                  |                       |                | MMGS / PRINT 1:1 / A4 |