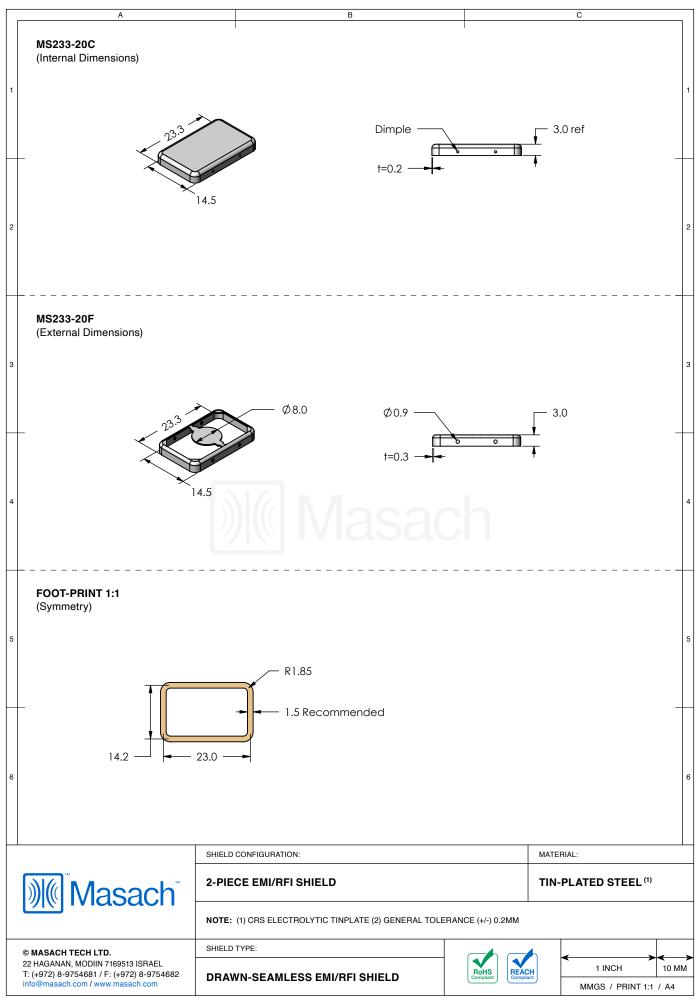

## MS233-20\*

## **DRAWN-SEAMLESS EMI/RFI SHIELD**

## \*OPTIONAL SHIELD CONFIGURATIONS

| ITEM P/N     | ITEM DESCRIPTION                    | MATERIAL         |
|--------------|-------------------------------------|------------------|
| MS233-20C    | 2-PIECE EMI/RFI SHIELD <b>COVER</b> | TIN-PLATED STEEL |
| MS233-20F    | 2-PIECE EMI/RFI SHIELD <b>FRAME</b> | TIN-PLATED STEEL |
| MS233-20S    | 1-PIECE EMI/RFI <b>SHIELD</b>       | TIN-PLATED STEEL |
| MS233-20C-NS | 2-PIECE EMI/RFI SHIELD <b>COVER</b> | NICKEL-SILVER    |
| MS233-20F-NS | 2-PIECE EMI/RFI SHIELD <b>FRAME</b> | NICKEL-SILVER    |
| MS233-20S-NS | 1-PIECE EMI/RFI <b>SHIELD</b>       | NICKEL-SILVER    |

TIN-PLATED STEEL: CRS ELECTROLYTIC TINPLATE NICKEL-SILVER: UNS C77000 / UNS C73500

|                                                                                                                                  | SHIELD CONFIGURATION: |                | MATERIAL:             |
|----------------------------------------------------------------------------------------------------------------------------------|-----------------------|----------------|-----------------------|
| <b>Masach</b> Masach ™                                                                                                           |                       |                |                       |
| © MASACH TECH LTD.  22 HAGANAN, MODIIN 7169513 ISRAEL T: (+972) 8-9754681 / F: (+972) 8-9754682 info@masach.com / www.masach.com | SHIELD TYPE:          |                | h _                   |
|                                                                                                                                  |                       | ROHS Compliant | 1 INCH 10 MM          |
|                                                                                                                                  |                       |                | MMGS / PRINT 1:1 / A4 |