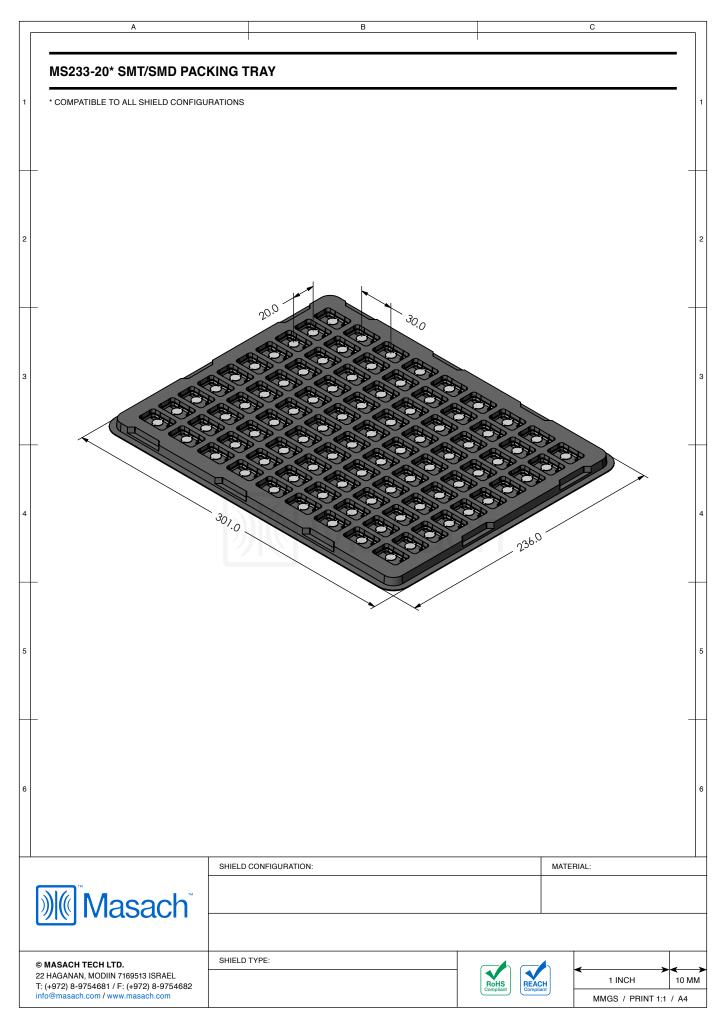

## MS233-20\*

## \*OPTIONAL SHIELD CONFIGURATIONS

| ITEM P/N     | ITEM DESCRIPTION                    | MATERIAL         |
|--------------|-------------------------------------|------------------|
| MS233-20C    | 2-PIECE EMI/RFI SHIELD <b>COVER</b> | TIN-PLATED STEEL |
| MS233-20F    | 2-PIECE EMI/RFI SHIELD <b>FRAME</b> | TIN-PLATED STEEL |
| MS233-20S    | 1-PIECE EMI/RFI <b>SHIELD</b>       | TIN-PLATED STEEL |
| MS233-20C-NS | 2-PIECE EMI/RFI SHIELD <b>COVER</b> | NICKEL-SILVER    |
| MS233-20F-NS | 2-PIECE EMI/RFI SHIELD <b>FRAME</b> | NICKEL-SILVER    |
| MS233-20S-NS | 1-PIECE EMI/RFI <b>SHIELD</b>       | NICKEL-SILVER    |