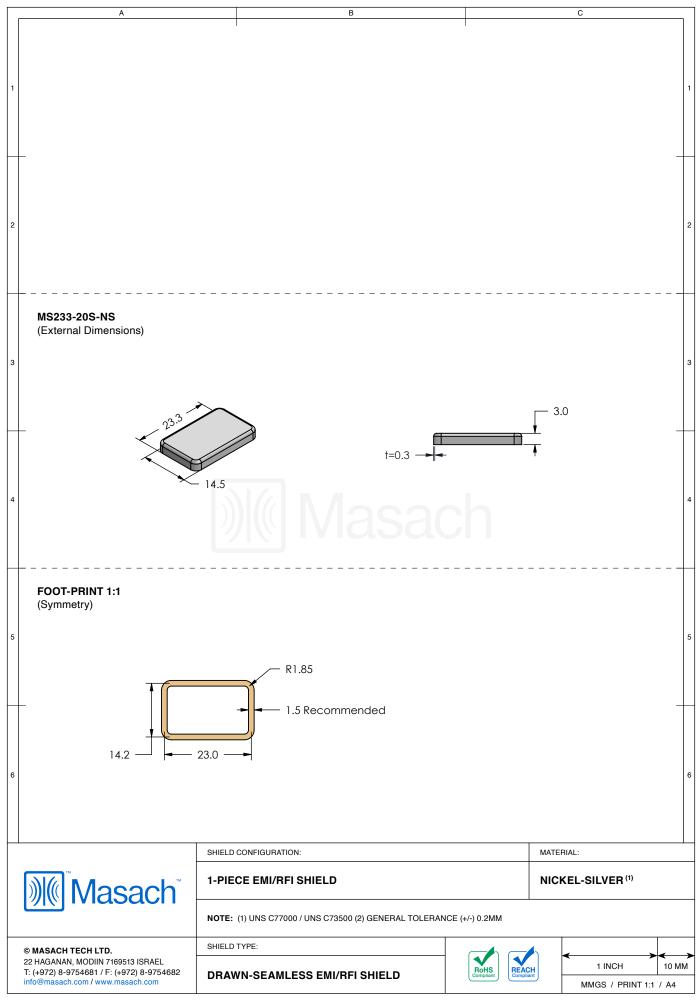

## MS233-20\*

## **DRAWN-SEAMLESS EMI/RFI SHIELD**

## \*OPTIONAL SHIELD CONFIGURATIONS

| ITEM P/N     | ITEM DESCRIPTION                    | MATERIAL         |
|--------------|-------------------------------------|------------------|
| MS233-20C    | 2-PIECE EMI/RFI SHIELD <b>COVER</b> | TIN-PLATED STEEL |
| MS233-20F    | 2-PIECE EMI/RFI SHIELD <b>FRAME</b> | TIN-PLATED STEEL |
| MS233-20S    | 1-PIECE EMI/RFI <b>SHIELD</b>       | TIN-PLATED STEEL |
| MS233-20C-NS | 2-PIECE EMI/RFI SHIELD <b>COVER</b> | NICKEL-SILVER    |
| MS233-20F-NS | 2-PIECE EMI/RFI SHIELD <b>FRAME</b> | NICKEL-SILVER    |
| MS233-20S-NS | 1-PIECE EMI/RFI <b>SHIELD</b>       | NICKEL-SILVER    |

TIN-PLATED STEEL: CRS ELECTROLYTIC TINPLATE NICKEL-SILVER: UNS C77000 / UNS C73500

|                                                                                                                                  | SHIELD CONFIGURATION: |                | MATERIAL:             |
|----------------------------------------------------------------------------------------------------------------------------------|-----------------------|----------------|-----------------------|
| <b>Masach</b> Masach ™                                                                                                           |                       |                |                       |
| © MASACH TECH LTD.  22 HAGANAN, MODIIN 7169513 ISRAEL T: (+972) 8-9754681 / F: (+972) 8-9754682 info@masach.com / www.masach.com | SHIELD TYPE:          |                | h _                   |
|                                                                                                                                  |                       | ROHS Compliant | 1 INCH 10 MM          |
|                                                                                                                                  |                       |                | MMGS / PRINT 1:1 / A4 |