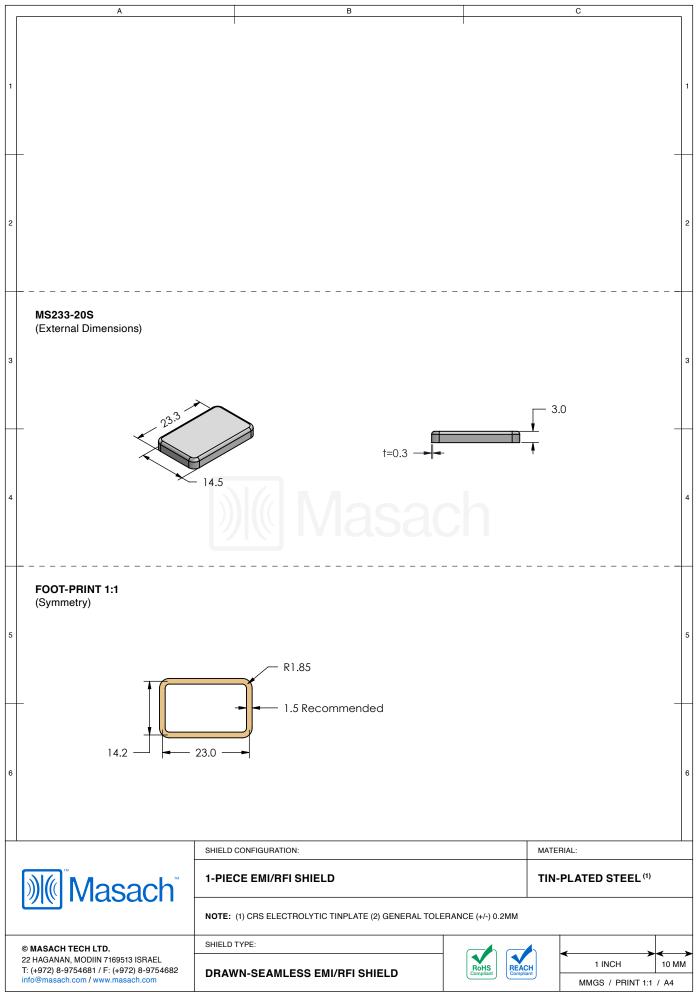

## MS233-20\*

## **DRAWN-SEAMLESS EMI/RFI SHIELD**

## \*OPTIONAL SHIELD CONFIGURATIONS

| ITEM P/N     | ITEM DESCRIPTION                    | MATERIAL         |
|--------------|-------------------------------------|------------------|
| MS233-20C    | 2-PIECE EMI/RFI SHIELD <b>COVER</b> | TIN-PLATED STEEL |
| MS233-20F    | 2-PIECE EMI/RFI SHIELD <b>FRAME</b> | TIN-PLATED STEEL |
| MS233-20S    | 1-PIECE EMI/RFI <b>SHIELD</b>       | TIN-PLATED STEEL |
| MS233-20C-NS | 2-PIECE EMI/RFI SHIELD <b>COVER</b> | NICKEL-SILVER    |
| MS233-20F-NS | 2-PIECE EMI/RFI SHIELD <b>FRAME</b> | NICKEL-SILVER    |
| MS233-20S-NS | 1-PIECE EMI/RFI <b>SHIELD</b>       | NICKEL-SILVER    |

TIN-PLATED STEEL: CRS ELECTROLYTIC TINPLATE NICKEL-SILVER: UNS C77000 / UNS C73500

|                                                                                                                                  | SHIELD CONFIGURATION: |                | MATERIAL:             |
|----------------------------------------------------------------------------------------------------------------------------------|-----------------------|----------------|-----------------------|
| <b>Masach</b> Masach ™                                                                                                           |                       |                |                       |
| © MASACH TECH LTD.  22 HAGANAN, MODIIN 7169513 ISRAEL T: (+972) 8-9754681 / F: (+972) 8-9754682 info@masach.com / www.masach.com | SHIELD TYPE:          |                | h _                   |
|                                                                                                                                  |                       | ROHS Compliant | 1 INCH 10 MM          |
|                                                                                                                                  |                       |                | MMGS / PRINT 1:1 / A4 |