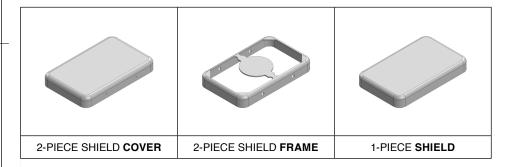

## \*OPTIONAL SHIELD CONFIGURATIONS

| ITEM P/N     | ITEM DESCRIPTION                    | MATERIAL         |
|--------------|-------------------------------------|------------------|
| MS233-20C    | 2-PIECE EMI/RFI SHIELD <b>COVER</b> | TIN-PLATED STEEL |
| MS233-20F    | 2-PIECE EMI/RFI SHIELD <b>FRAME</b> | TIN-PLATED STEEL |
| MS233-20S    | 1-PIECE EMI/RFI <b>SHIELD</b>       | TIN-PLATED STEEL |
| MS233-20C-NS | 2-PIECE EMI/RFI SHIELD <b>COVER</b> | NICKEL-SILVER    |
| MS233-20F-NS | 2-PIECE EMI/RFI SHIELD <b>FRAME</b> | NICKEL-SILVER    |
| MS233-20S-NS | 1-PIECE EMI/RFI <b>SHIELD</b>       | NICKEL-SILVER    |