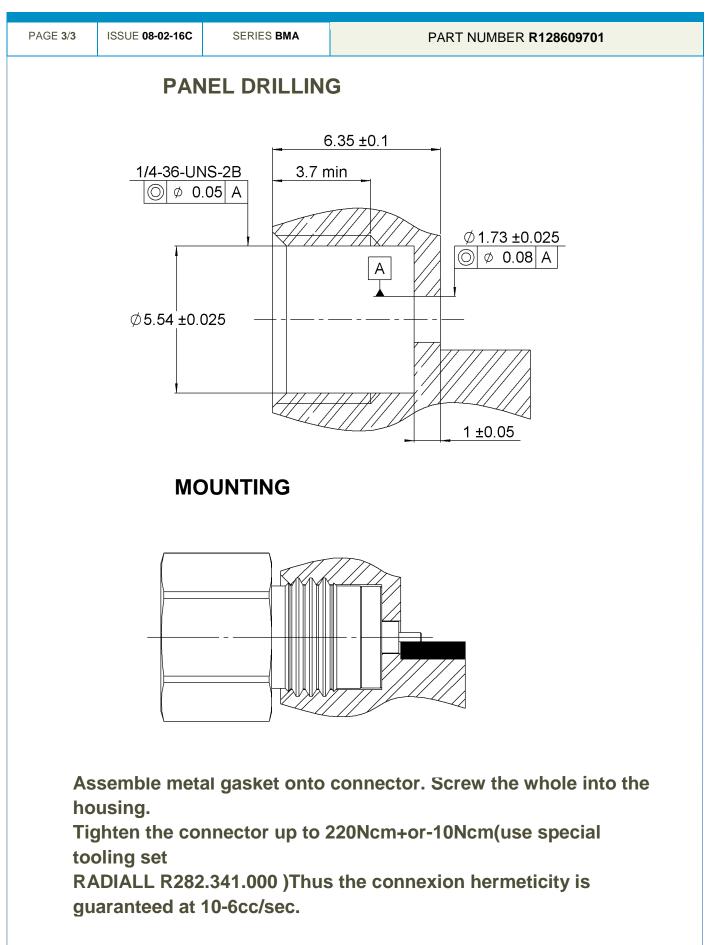

Technical Data Sheet

SCREW ON FEMALE RECEPTACLE HERMETIC

This document contains proprietary information and such information shall not be disclosed to any third party for any purpose whatsoever or used for manufacturing purposes without prior written agreement from Radiall. The data defined in this document are given as an indication, in the effort to improve our products; we reserve the right to make any changes judged necessary.