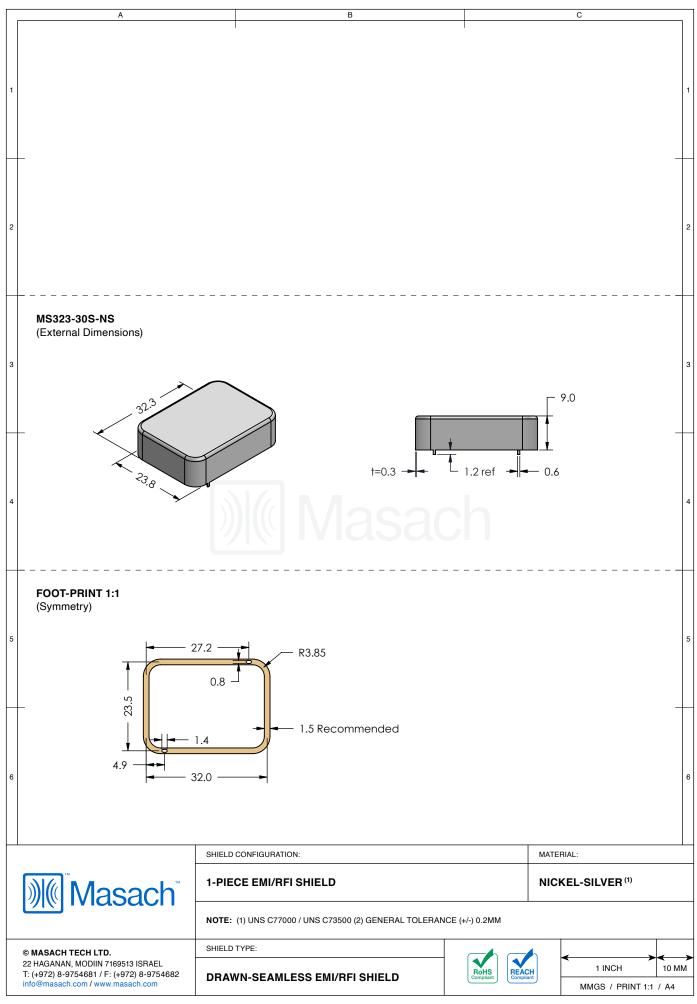

## MS323-30\*

## **DRAWN-SEAMLESS EMI/RFI SHIELD**

## \*OPTIONAL SHIELD CONFIGURATIONS

| ITEM P/N      | ITEM DESCRIPTION                        | MATERIAL         |
|---------------|-----------------------------------------|------------------|
| MS323-30C     | 2-PIECE EMI/RFI SHIELD <b>COVER</b>     | TIN-PLATED STEEL |
| MS323-30CP    | 2-PIECE EMI/RFI SHIELD COVER PERFORATED | TIN-PLATED STEEL |
| MS323-30F     | 2-PIECE EMI/RFI SHIELD <b>FRAME</b>     | TIN-PLATED STEEL |
| MS323-30S     | 1-PIECE EMI/RFI SHIELD                  | TIN-PLATED STEEL |
| MS323-30C-NS  | 2-PIECE EMI/RFI SHIELD <b>COVER</b>     | NICKEL-SILVER    |
| MS323-30CP-NS | 2-PIECE EMI/RFI SHIELD COVER PERFORATED | NICKEL-SILVER    |
| MS323-30F-NS  | 2-PIECE EMI/RFI SHIELD <b>FRAME</b>     | NICKEL-SILVER    |
| MS323-30S-NS  | 1-PIECE EMI/RFI <b>SHIELD</b>           | NICKEL-SILVER    |