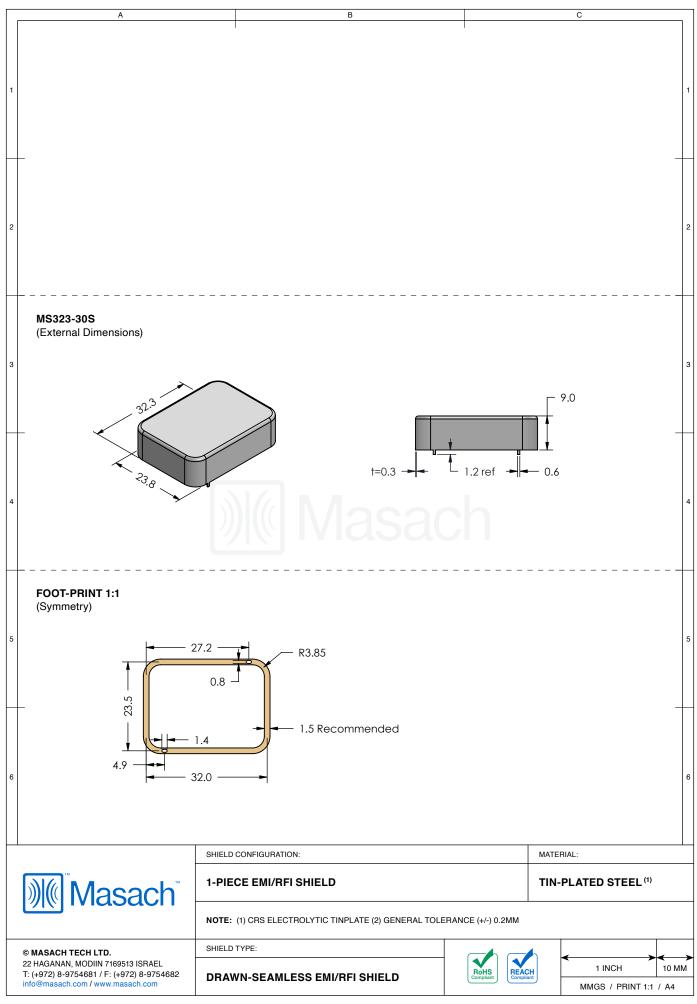

## MS323-30\*

## **DRAWN-SEAMLESS EMI/RFI SHIELD**

## \*OPTIONAL SHIELD CONFIGURATIONS

| ITEM P/N      | ITEM DESCRIPTION                        | MATERIAL         |
|---------------|-----------------------------------------|------------------|
| MS323-30C     | 2-PIECE EMI/RFI SHIELD <b>COVER</b>     | TIN-PLATED STEEL |
| MS323-30CP    | 2-PIECE EMI/RFI SHIELD COVER PERFORATED | TIN-PLATED STEEL |
| MS323-30F     | 2-PIECE EMI/RFI SHIELD <b>FRAME</b>     | TIN-PLATED STEEL |
| MS323-30S     | 1-PIECE EMI/RFI SHIELD                  | TIN-PLATED STEEL |
| MS323-30C-NS  | 2-PIECE EMI/RFI SHIELD <b>COVER</b>     | NICKEL-SILVER    |
| MS323-30CP-NS | 2-PIECE EMI/RFI SHIELD COVER PERFORATED | NICKEL-SILVER    |
| MS323-30F-NS  | 2-PIECE EMI/RFI SHIELD <b>FRAME</b>     | NICKEL-SILVER    |
| MS323-30S-NS  | 1-PIECE EMI/RFI <b>SHIELD</b>           | NICKEL-SILVER    |

TIN-PLATED STEEL: CRS ELECTROLYTIC TINPLATE NICKEL-SILVER: UNS C77000 / UNS C73500

SHIELD CONFIGURATION:

MATERIAL: