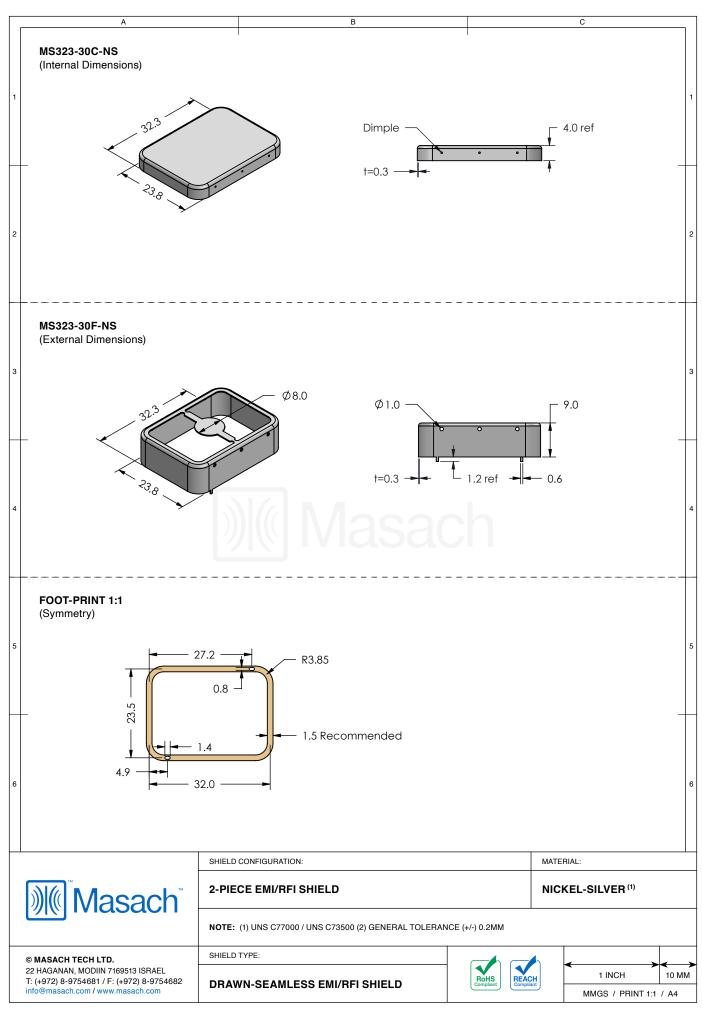

## MS323-30\*

## **DRAWN-SEAMLESS EMI/RFI SHIELD**

## \*OPTIONAL SHIELD CONFIGURATIONS

| ITEM P/N      | ITEM DESCRIPTION                        | MATERIAL         |
|---------------|-----------------------------------------|------------------|
| MS323-30C     | 2-PIECE EMI/RFI SHIELD <b>COVER</b>     | TIN-PLATED STEEL |
| MS323-30CP    | 2-PIECE EMI/RFI SHIELD COVER PERFORATED | TIN-PLATED STEEL |
| MS323-30F     | 2-PIECE EMI/RFI SHIELD <b>FRAME</b>     | TIN-PLATED STEEL |
| MS323-30S     | 1-PIECE EMI/RFI SHIELD                  | TIN-PLATED STEEL |
| MS323-30C-NS  | 2-PIECE EMI/RFI SHIELD <b>COVER</b>     | NICKEL-SILVER    |
| MS323-30CP-NS | 2-PIECE EMI/RFI SHIELD COVER PERFORATED | NICKEL-SILVER    |
| MS323-30F-NS  | 2-PIECE EMI/RFI SHIELD <b>FRAME</b>     | NICKEL-SILVER    |
| MS323-30S-NS  | 1-PIECE EMI/RFI <b>SHIELD</b>           | NICKEL-SILVER    |

TIN-PLATED STEEL: CRS ELECTROLYTIC TINPLATE NICKEL-SILVER: UNS C77000 / UNS C73500

SHIELD CONFIGURATION:

MATERIAL: