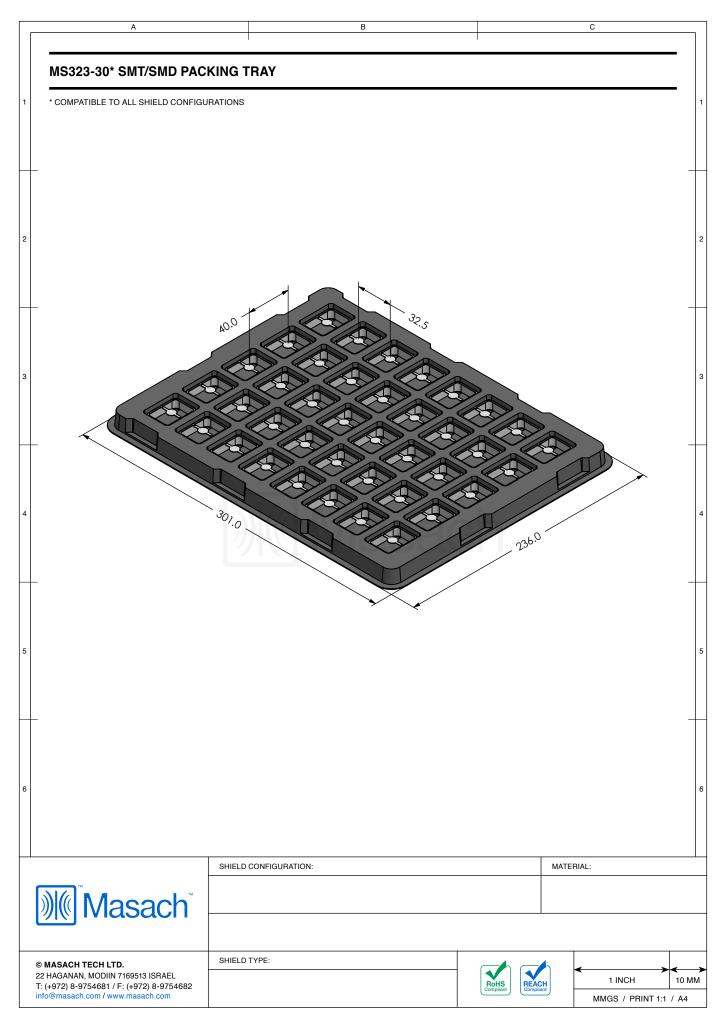

## MS323-30\*

## **DRAWN-SEAMLESS EMI/RFI SHIELD**

## \*OPTIONAL SHIELD CONFIGURATIONS

| ITEM P/N      | ITEM DESCRIPTION                        | MATERIAL         |
|---------------|-----------------------------------------|------------------|
| MS323-30C     | 2-PIECE EMI/RFI SHIELD <b>COVER</b>     | TIN-PLATED STEEL |
| MS323-30CP    | 2-PIECE EMI/RFI SHIELD COVER PERFORATED | TIN-PLATED STEEL |
| MS323-30F     | 2-PIECE EMI/RFI SHIELD <b>FRAME</b>     | TIN-PLATED STEEL |
| MS323-30S     | 1-PIECE EMI/RFI SHIELD                  | TIN-PLATED STEEL |
| MS323-30C-NS  | 2-PIECE EMI/RFI SHIELD <b>COVER</b>     | NICKEL-SILVER    |
| MS323-30CP-NS | 2-PIECE EMI/RFI SHIELD COVER PERFORATED | NICKEL-SILVER    |
| MS323-30F-NS  | 2-PIECE EMI/RFI SHIELD <b>FRAME</b>     | NICKEL-SILVER    |
| MS323-30S-NS  | 1-PIECE EMI/RFI <b>SHIELD</b>           | NICKEL-SILVER    |