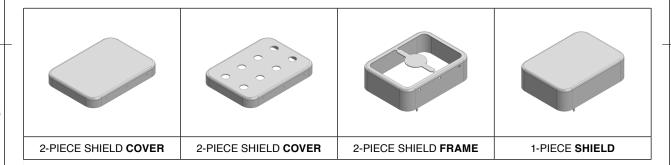

## \*OPTIONAL SHIELD CONFIGURATIONS

| ITEM P/N      | ITEM DESCRIPTION                        | MATERIAL         |
|---------------|-----------------------------------------|------------------|
| MS323-30C     | 2-PIECE EMI/RFI SHIELD <b>COVER</b>     | TIN-PLATED STEEL |
| MS323-30CP    | 2-PIECE EMI/RFI SHIELD COVER PERFORATED | TIN-PLATED STEEL |
| MS323-30F     | 2-PIECE EMI/RFI SHIELD <b>FRAME</b>     | TIN-PLATED STEEL |
| MS323-30S     | 1-PIECE EMI/RFI SHIELD                  | TIN-PLATED STEEL |
| MS323-30C-NS  | 2-PIECE EMI/RFI SHIELD <b>COVER</b>     | NICKEL-SILVER    |
| MS323-30CP-NS | 2-PIECE EMI/RFI SHIELD COVER PERFORATED | NICKEL-SILVER    |
| MS323-30F-NS  | 2-PIECE EMI/RFI SHIELD <b>FRAME</b>     | NICKEL-SILVER    |
| MS323-30S-NS  | 1-PIECE EMI/RFI <b>SHIELD</b>           | NICKEL-SILVER    |