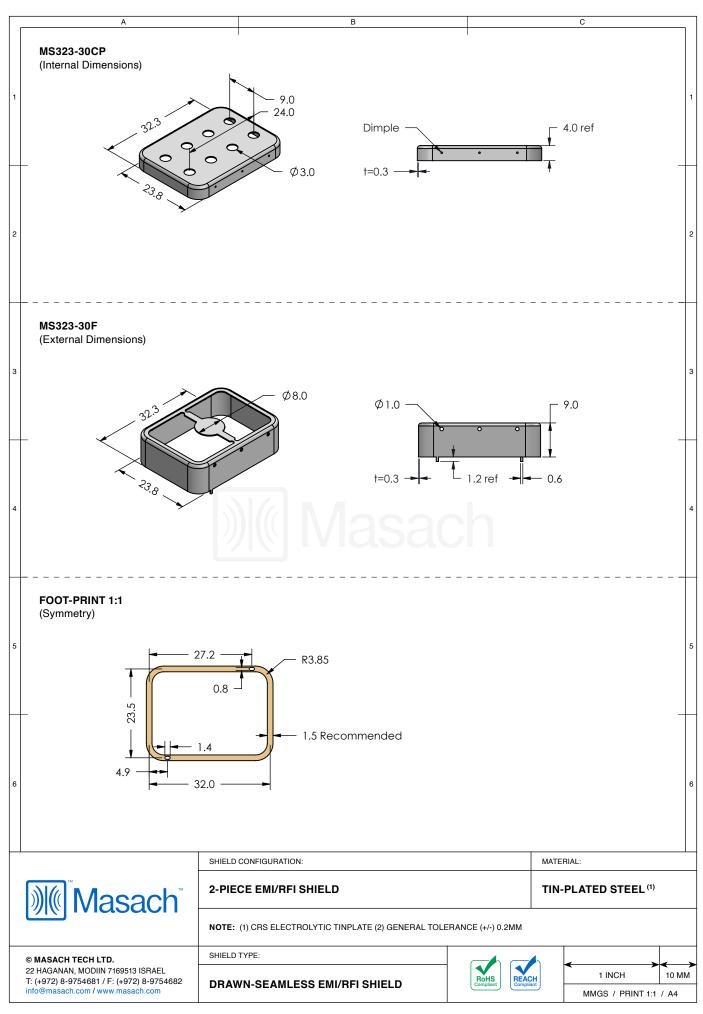

## MS323-30\*

## **DRAWN-SEAMLESS EMI/RFI SHIELD**

## \*OPTIONAL SHIELD CONFIGURATIONS

| ITEM P/N      | ITEM DESCRIPTION                        | MATERIAL         |
|---------------|-----------------------------------------|------------------|
| MS323-30C     | 2-PIECE EMI/RFI SHIELD <b>COVER</b>     | TIN-PLATED STEEL |
| MS323-30CP    | 2-PIECE EMI/RFI SHIELD COVER PERFORATED | TIN-PLATED STEEL |
| MS323-30F     | 2-PIECE EMI/RFI SHIELD <b>FRAME</b>     | TIN-PLATED STEEL |
| MS323-30S     | 1-PIECE EMI/RFI SHIELD                  | TIN-PLATED STEEL |
| MS323-30C-NS  | 2-PIECE EMI/RFI SHIELD <b>COVER</b>     | NICKEL-SILVER    |
| MS323-30CP-NS | 2-PIECE EMI/RFI SHIELD COVER PERFORATED | NICKEL-SILVER    |
| MS323-30F-NS  | 2-PIECE EMI/RFI SHIELD <b>FRAME</b>     | NICKEL-SILVER    |
| MS323-30S-NS  | 1-PIECE EMI/RFI <b>SHIELD</b>           | NICKEL-SILVER    |

TIN-PLATED STEEL: CRS ELECTROLYTIC TINPLATE NICKEL-SILVER: UNS C77000 / UNS C73500

SHIELD CONFIGURATION:

MATERIAL: