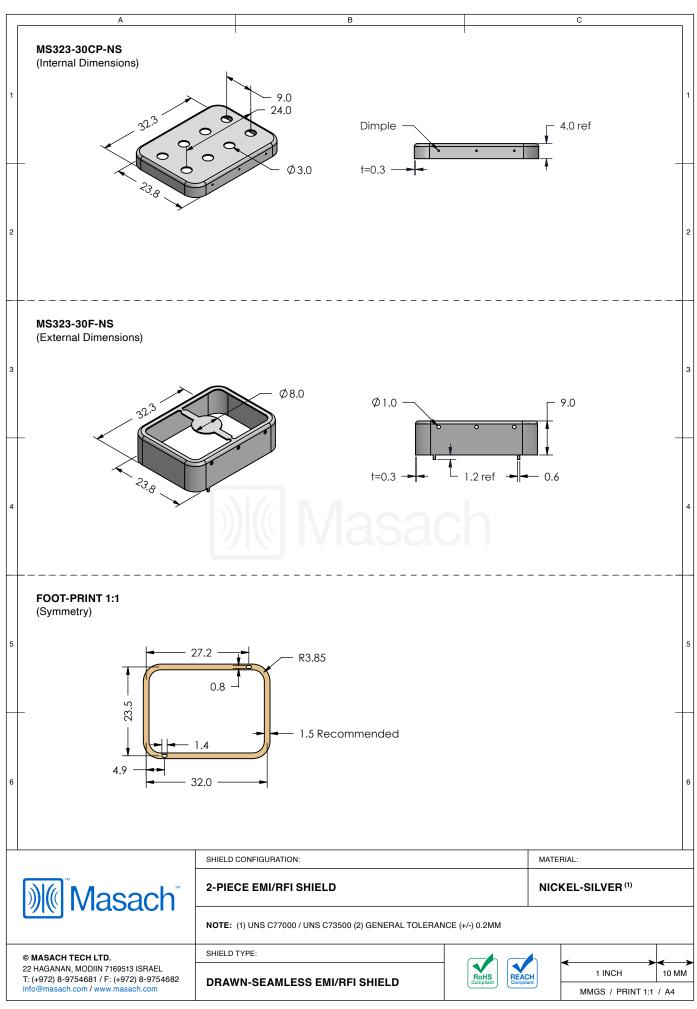

## MS323-30\*

## **DRAWN-SEAMLESS EMI/RFI SHIELD**

## \*OPTIONAL SHIELD CONFIGURATIONS

| ITEM P/N      | ITEM DESCRIPTION                        | MATERIAL         |
|---------------|-----------------------------------------|------------------|
| MS323-30C     | 2-PIECE EMI/RFI SHIELD <b>COVER</b>     | TIN-PLATED STEEL |
| MS323-30CP    | 2-PIECE EMI/RFI SHIELD COVER PERFORATED | TIN-PLATED STEEL |
| MS323-30F     | 2-PIECE EMI/RFI SHIELD <b>FRAME</b>     | TIN-PLATED STEEL |
| MS323-30S     | 1-PIECE EMI/RFI SHIELD                  | TIN-PLATED STEEL |
| MS323-30C-NS  | 2-PIECE EMI/RFI SHIELD <b>COVER</b>     | NICKEL-SILVER    |
| MS323-30CP-NS | 2-PIECE EMI/RFI SHIELD COVER PERFORATED | NICKEL-SILVER    |
| MS323-30F-NS  | 2-PIECE EMI/RFI SHIELD <b>FRAME</b>     | NICKEL-SILVER    |
| MS323-30S-NS  | 1-PIECE EMI/RFI <b>SHIELD</b>           | NICKEL-SILVER    |