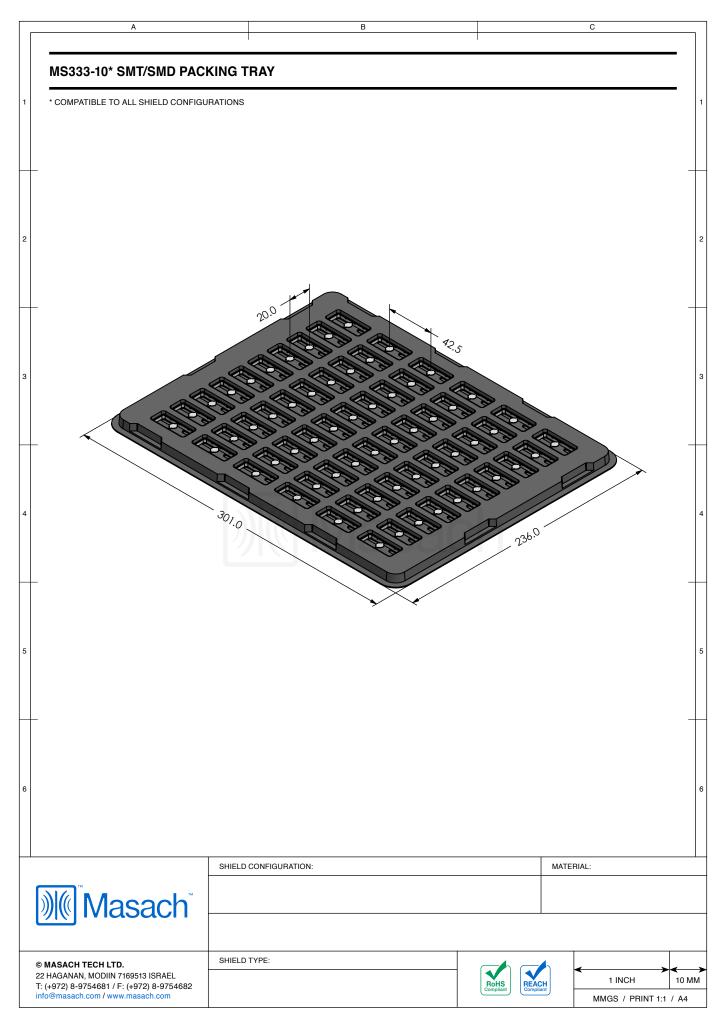

---------------|------------------|
| MS333-10C    | 2-PIECE EMI/RFI SHIELD <b>COVER</b> | TIN-PLATED STEEL |
| MS333-10F    | 2-PIECE EMI/RFI SHIELD <b>FRAME</b> | TIN-PLATED STEEL |
| MS333-10S    | 1-PIECE EMI/RFI SHIELD              | TIN-PLATED STEEL |
| MS333-10C-NS | 2-PIECE EMI/RFI SHIELD <b>COVER</b> | NICKEL-SILVER    |
| MS333-10F-NS | 2-PIECE EMI/RFI SHIELD <b>FRAME</b> | NICKEL-SILVER    |
| MS333-10S-NS | 1-PIECE EMI/RFI <b>SHIELD</b>       | NICKEL-SILVER    |

TIN-PLATED STEEL: CRS ELECTROLYTIC TINPLATE NICKEL-SILVER: UNS C77000 / UNS C73500

SHIELD CONFIGURATION:

MATERIAL:

© MASACH TECH LTD.

22 HAGANAN, MODIIN 7169513 ISRAEL.

T: (+972) 8-9754681 / F: (+972) 8-9754682 info@masach.com / www.masach.com

MATERIAL:

SHIELD TYPE:

1 INCH
10 MM
MMGS / PRINT 1:1 / A4