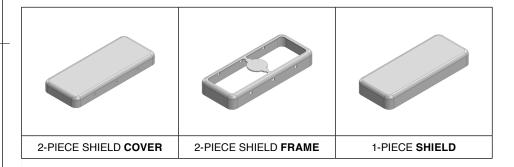

## \*OPTIONAL SHIELD CONFIGURATIONS

| ITEM P/N     | ITEM DESCRIPTION                    | MATERIAL         |
|--------------|-------------------------------------|------------------|
| MS333-10C    | 2-PIECE EMI/RFI SHIELD <b>COVER</b> | TIN-PLATED STEEL |
| MS333-10F    | 2-PIECE EMI/RFI SHIELD <b>FRAME</b> | TIN-PLATED STEEL |
| MS333-10S    | 1-PIECE EMI/RFI SHIELD              | TIN-PLATED STEEL |
| MS333-10C-NS | 2-PIECE EMI/RFI SHIELD <b>COVER</b> | NICKEL-SILVER    |
| MS333-10F-NS | 2-PIECE EMI/RFI SHIELD <b>FRAME</b> | NICKEL-SILVER    |
| MS333-10S-NS | 1-PIECE EMI/RFI <b>SHIELD</b>       | NICKEL-SILVER    |