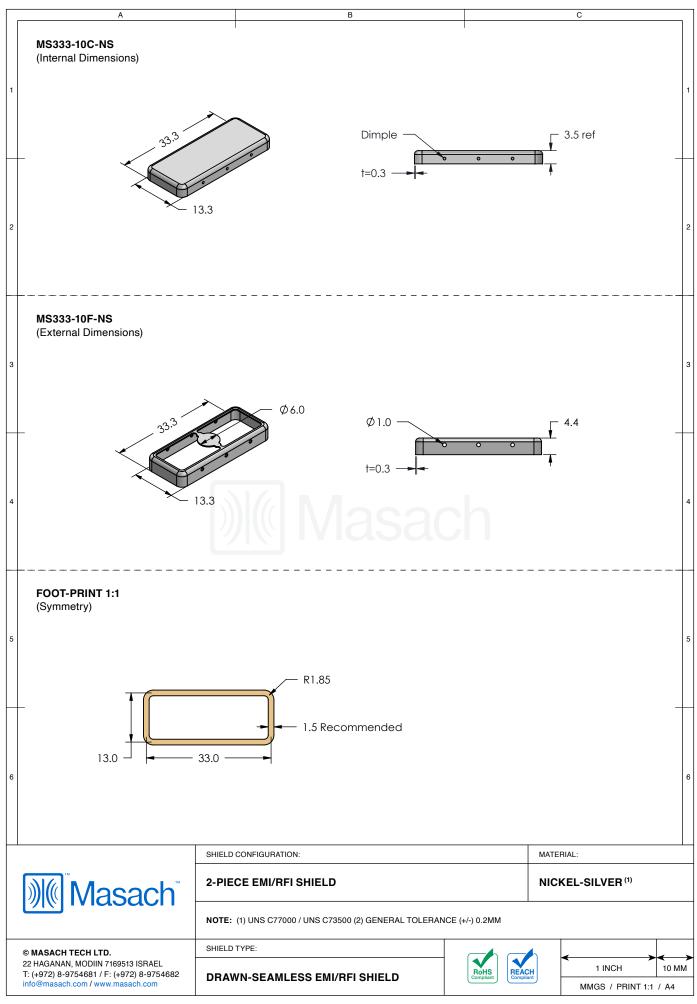

## \*OPTIONAL SHIELD CONFIGURATIONS

| ITEM P/N     | ITEM DESCRIPTION                    | MATERIAL         |
|--------------|-------------------------------------|------------------|
| MS333-10C    | 2-PIECE EMI/RFI SHIELD <b>COVER</b> | TIN-PLATED STEEL |
| MS333-10F    | 2-PIECE EMI/RFI SHIELD <b>FRAME</b> | TIN-PLATED STEEL |
| MS333-10S    | 1-PIECE EMI/RFI SHIELD              | TIN-PLATED STEEL |
| MS333-10C-NS | 2-PIECE EMI/RFI SHIELD <b>COVER</b> | NICKEL-SILVER    |
| MS333-10F-NS | 2-PIECE EMI/RFI SHIELD <b>FRAME</b> | NICKEL-SILVER    |
| MS333-10S-NS | 1-PIECE EMI/RFI <b>SHIELD</b>       | NICKEL-SILVER    |

TIN-PLATED STEEL: CRS ELECTROLYTIC TINPLATE NICKEL-SILVER: UNS C77000 / UNS C73500

SHIELD CONFIGURATION:

MATERIAL:

© MASACH TECH LTD.

22 HAGANAN, MODIIN 7169513 ISRAEL.

T: (+972) 8-9754681 / F: (+972) 8-9754682 info@masach.com / www.masach.com