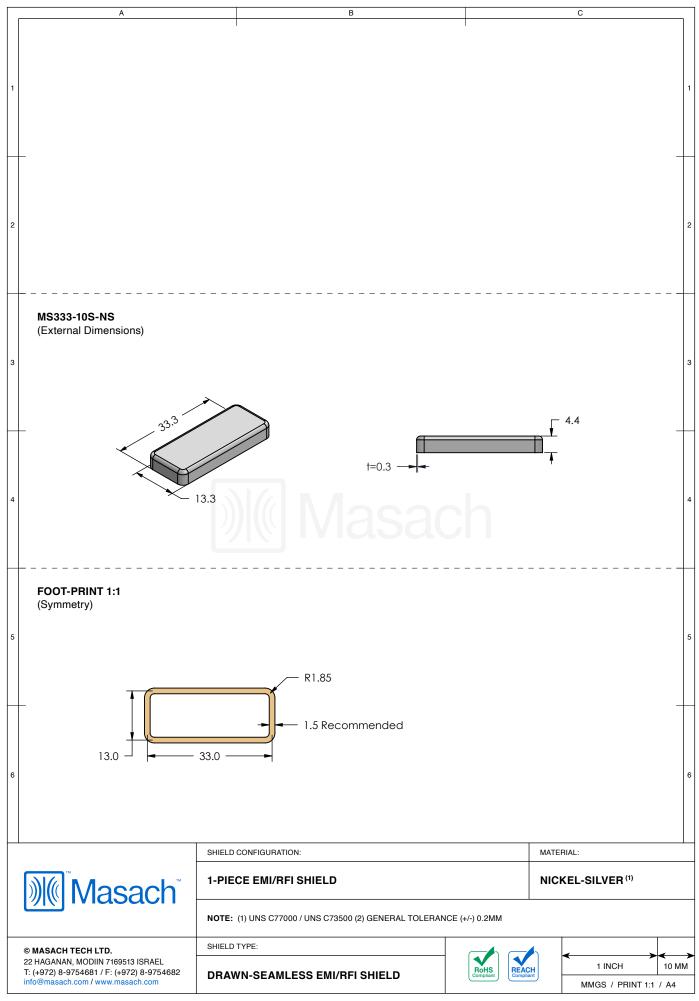

## \*OPTIONAL SHIELD CONFIGURATIONS

| ITEM P/N     | ITEM DESCRIPTION                    | MATERIAL         |
|--------------|-------------------------------------|------------------|
| MS333-10C    | 2-PIECE EMI/RFI SHIELD <b>COVER</b> | TIN-PLATED STEEL |
| MS333-10F    | 2-PIECE EMI/RFI SHIELD <b>FRAME</b> | TIN-PLATED STEEL |
| MS333-10S    | 1-PIECE EMI/RFI SHIELD              | TIN-PLATED STEEL |
| MS333-10C-NS | 2-PIECE EMI/RFI SHIELD <b>COVER</b> | NICKEL-SILVER    |
| MS333-10F-NS | 2-PIECE EMI/RFI SHIELD <b>FRAME</b> | NICKEL-SILVER    |
| MS333-10S-NS | 1-PIECE EMI/RFI <b>SHIELD</b>       | NICKEL-SILVER    |

TIN-PLATED STEEL: CRS ELECTROLYTIC TINPLATE NICKEL-SILVER: UNS C77000 / UNS C73500

SHIELD CONFIGURATION:

MATERIAL:

© MASACH TECH LTD.

22 HAGANAN, MODIIN 7169513 ISRAEL.

T: (+972) 8-9754681 / F: (+972) 8-9754682 info@masach.com / www.masach.com