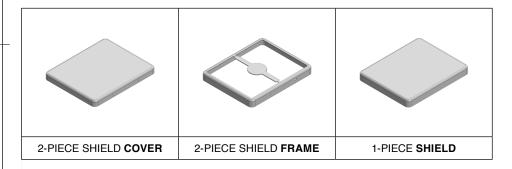

## \*OPTIONAL SHIELD CONFIGURATIONS

| ITEM P/N     | ITEM DESCRIPTION                    | MATERIAL         |
|--------------|-------------------------------------|------------------|
| MS353-30C    | 2-PIECE EMI/RFI SHIELD <b>COVER</b> | TIN-PLATED STEEL |
| MS353-30F    | 2-PIECE EMI/RFI SHIELD <b>FRAME</b> | TIN-PLATED STEEL |
| MS353-30S    | 1-PIECE EMI/RFI SHIELD              | TIN-PLATED STEEL |
| MS353-30C-NS | 2-PIECE EMI/RFI SHIELD <b>COVER</b> | NICKEL-SILVER    |
| MS353-30F-NS | 2-PIECE EMI/RFI SHIELD <b>FRAME</b> | NICKEL-SILVER    |
| MS353-30S-NS | 1-PIECE EMI/RFI SHIELD              | NICKEL-SILVER    |