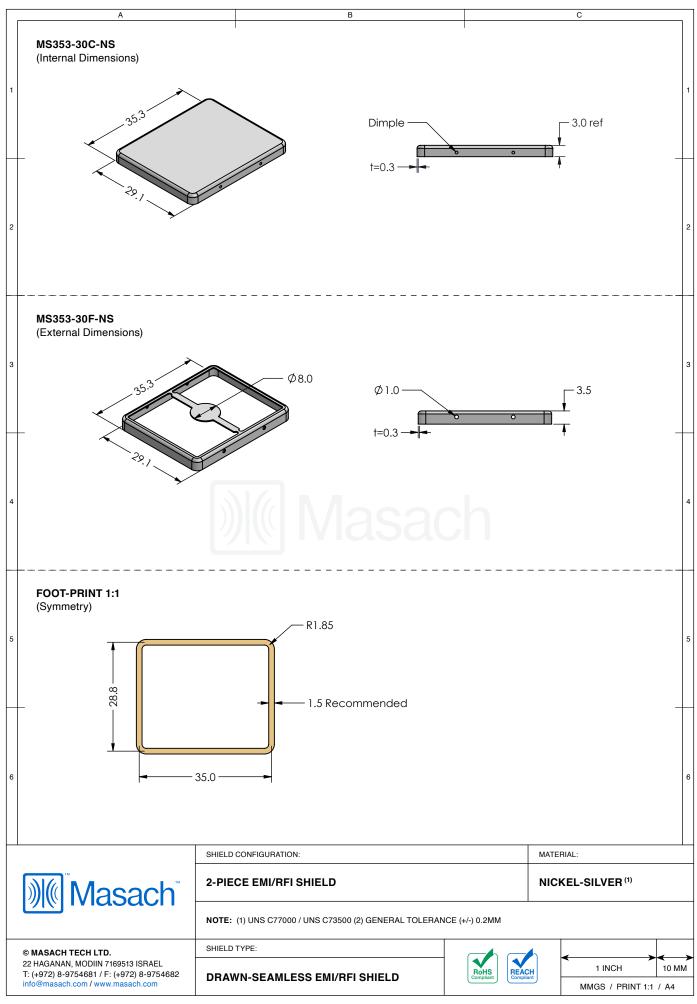

## \*OPTIONAL SHIELD CONFIGURATIONS

| ITEM P/N     | ITEM DESCRIPTION                    | MATERIAL         |
|--------------|-------------------------------------|------------------|
| MS353-30C    | 2-PIECE EMI/RFI SHIELD <b>COVER</b> | TIN-PLATED STEEL |
| MS353-30F    | 2-PIECE EMI/RFI SHIELD <b>FRAME</b> | TIN-PLATED STEEL |
| MS353-30S    | 1-PIECE EMI/RFI SHIELD              | TIN-PLATED STEEL |
| MS353-30C-NS | 2-PIECE EMI/RFI SHIELD <b>COVER</b> | NICKEL-SILVER    |
| MS353-30F-NS | 2-PIECE EMI/RFI SHIELD <b>FRAME</b> | NICKEL-SILVER    |
| MS353-30S-NS | 1-PIECE EMI/RFI SHIELD              | NICKEL-SILVER    |