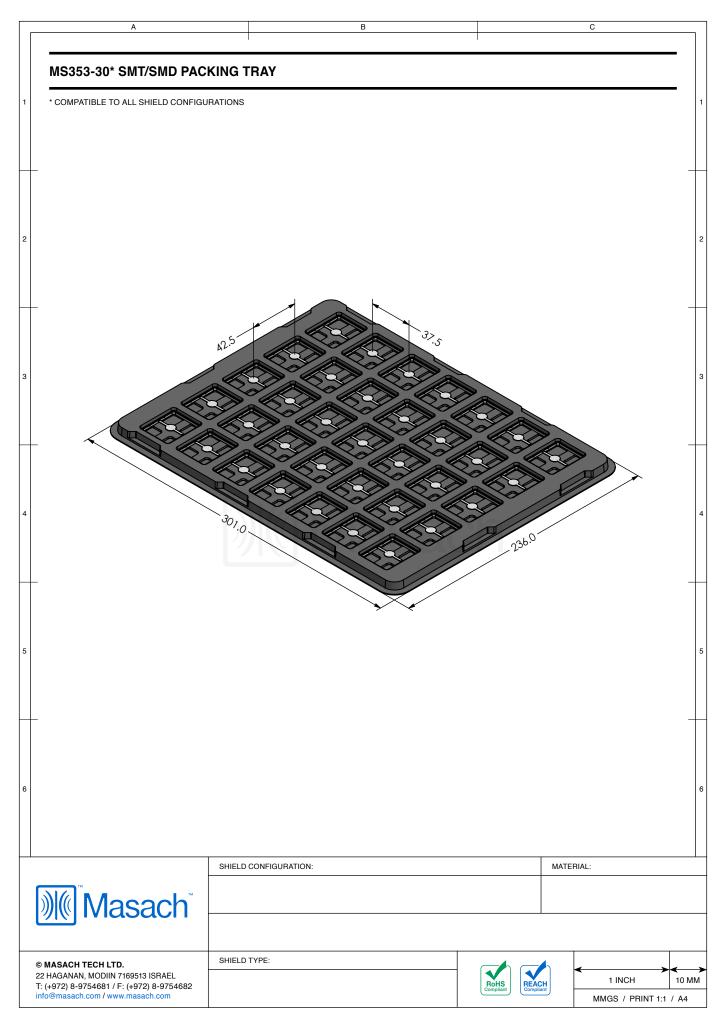

## MS353-30\*

## \*OPTIONAL SHIELD CONFIGURATIONS

| ITEM P/N     | ITEM DESCRIPTION                    | MATERIAL         |
|--------------|-------------------------------------|------------------|
| MS353-30C    | 2-PIECE EMI/RFI SHIELD <b>COVER</b> | TIN-PLATED STEEL |
| MS353-30F    | 2-PIECE EMI/RFI SHIELD <b>FRAME</b> | TIN-PLATED STEEL |
| MS353-30S    | 1-PIECE EMI/RFI SHIELD              | TIN-PLATED STEEL |
| MS353-30C-NS | 2-PIECE EMI/RFI SHIELD <b>COVER</b> | NICKEL-SILVER    |
| MS353-30F-NS | 2-PIECE EMI/RFI SHIELD <b>FRAME</b> | NICKEL-SILVER    |
| MS353-30S-NS | 1-PIECE EMI/RFI SHIELD              | NICKEL-SILVER    |