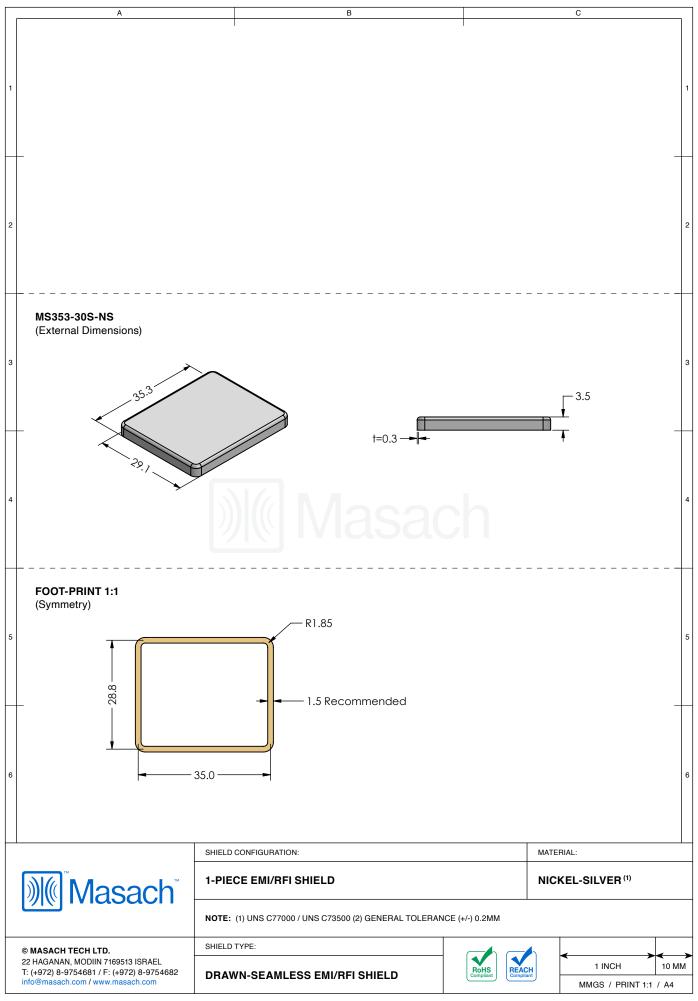

## MS353-30\*

## **DRAWN-SEAMLESS EMI/RFI SHIELD**

## \*OPTIONAL SHIELD CONFIGURATIONS

| ITEM P/N     | ITEM DESCRIPTION                    | MATERIAL         |
|--------------|-------------------------------------|------------------|
| MS353-30C    | 2-PIECE EMI/RFI SHIELD <b>COVER</b> | TIN-PLATED STEEL |
| MS353-30F    | 2-PIECE EMI/RFI SHIELD <b>FRAME</b> | TIN-PLATED STEEL |
| MS353-30S    | 1-PIECE EMI/RFI SHIELD              | TIN-PLATED STEEL |
| MS353-30C-NS | 2-PIECE EMI/RFI SHIELD <b>COVER</b> | NICKEL-SILVER    |
| MS353-30F-NS | 2-PIECE EMI/RFI SHIELD <b>FRAME</b> | NICKEL-SILVER    |
| MS353-30S-NS | 1-PIECE EMI/RFI SHIELD              | NICKEL-SILVER    |