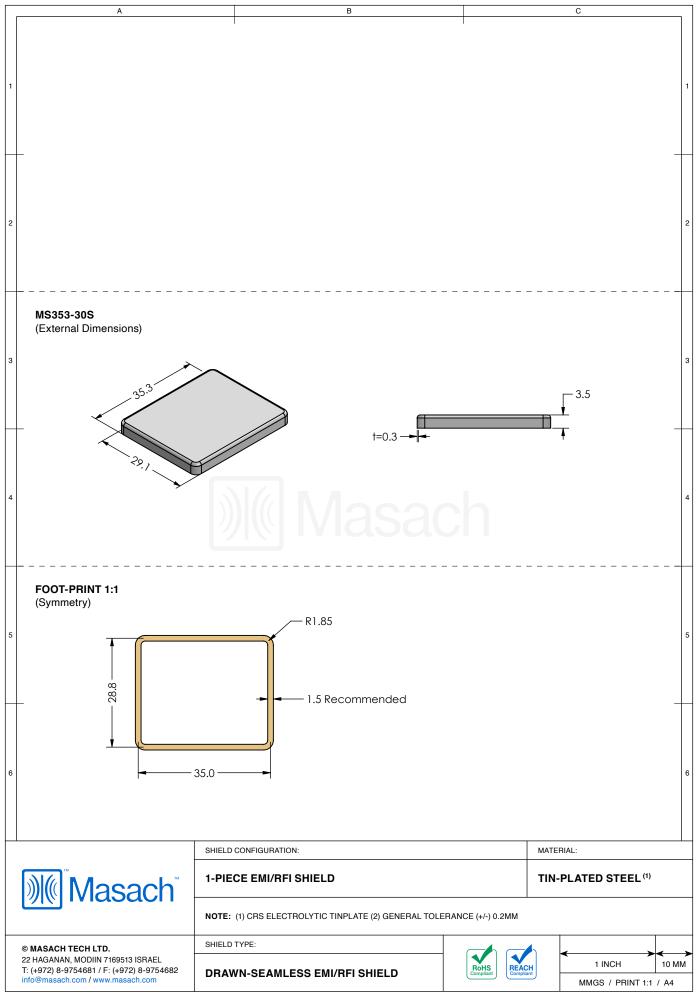

## \*OPTIONAL SHIELD CONFIGURATIONS

| ITEM P/N     | ITEM DESCRIPTION                    | MATERIAL         |
|--------------|-------------------------------------|------------------|
| MS353-30C    | 2-PIECE EMI/RFI SHIELD <b>COVER</b> | TIN-PLATED STEEL |
| MS353-30F    | 2-PIECE EMI/RFI SHIELD <b>FRAME</b> | TIN-PLATED STEEL |
| MS353-30S    | 1-PIECE EMI/RFI SHIELD              | TIN-PLATED STEEL |
| MS353-30C-NS | 2-PIECE EMI/RFI SHIELD <b>COVER</b> | NICKEL-SILVER    |
| MS353-30F-NS | 2-PIECE EMI/RFI SHIELD <b>FRAME</b> | NICKEL-SILVER    |
| MS353-30S-NS | 1-PIECE EMI/RFI SHIELD              | NICKEL-SILVER    |