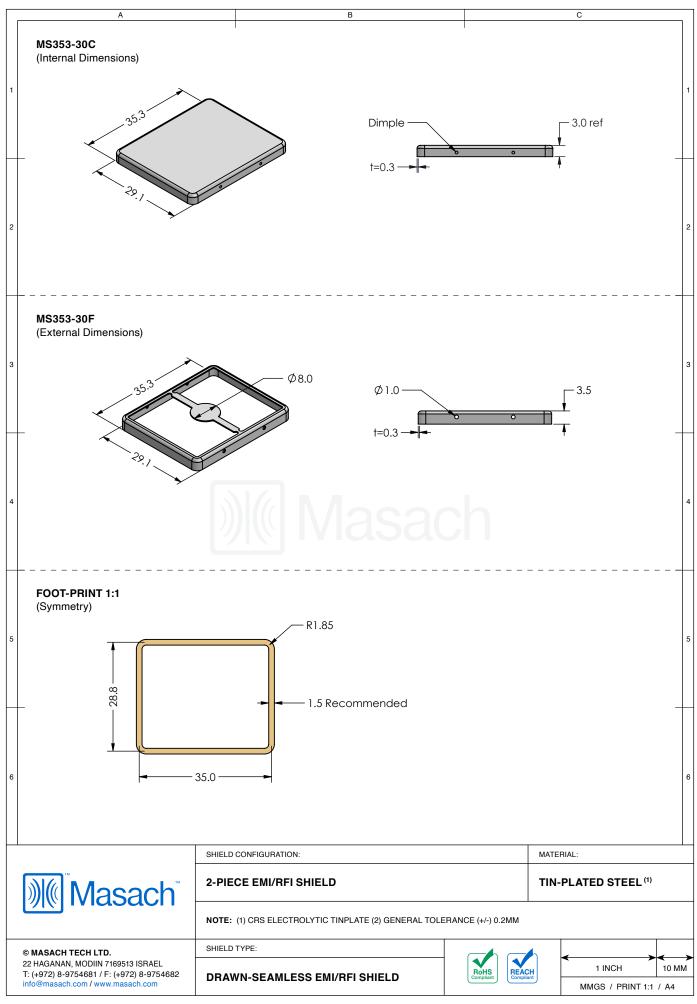

## \*OPTIONAL SHIELD CONFIGURATIONS

| ITEM P/N     | ITEM DESCRIPTION                    | MATERIAL         |
|--------------|-------------------------------------|------------------|
| MS353-30C    | 2-PIECE EMI/RFI SHIELD <b>COVER</b> | TIN-PLATED STEEL |
| MS353-30F    | 2-PIECE EMI/RFI SHIELD <b>FRAME</b> | TIN-PLATED STEEL |
| MS353-30S    | 1-PIECE EMI/RFI SHIELD              | TIN-PLATED STEEL |
| MS353-30C-NS | 2-PIECE EMI/RFI SHIELD <b>COVER</b> | NICKEL-SILVER    |
| MS353-30F-NS | 2-PIECE EMI/RFI SHIELD <b>FRAME</b> | NICKEL-SILVER    |
| MS353-30S-NS | 1-PIECE EMI/RFI SHIELD              | NICKEL-SILVER    |