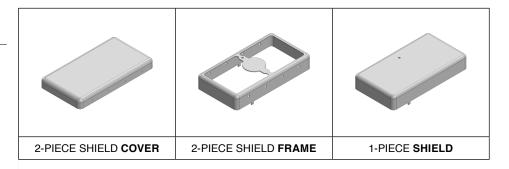

## \*OPTIONAL SHIELD CONFIGURATIONS

| ITEM P/N     | ITEM DESCRIPTION                    | MATERIAL         |
|--------------|-------------------------------------|------------------|
| MS355-10C    | 2-PIECE EMI/RFI SHIELD <b>COVER</b> | TIN-PLATED STEEL |
| MS355-10F    | 2-PIECE EMI/RFI SHIELD <b>FRAME</b> | TIN-PLATED STEEL |
| MS355-10S    | 1-PIECE EMI/RFI SHIELD              | TIN-PLATED STEEL |
| MS355-10C-NS | 2-PIECE EMI/RFI SHIELD <b>COVER</b> | NICKEL-SILVER    |
| MS355-10F-NS | 2-PIECE EMI/RFI SHIELD <b>FRAME</b> | NICKEL-SILVER    |
| MS355-10S-NS | 1-PIECE EMI/RFI <b>SHIELD</b>       | NICKEL-SILVER    |