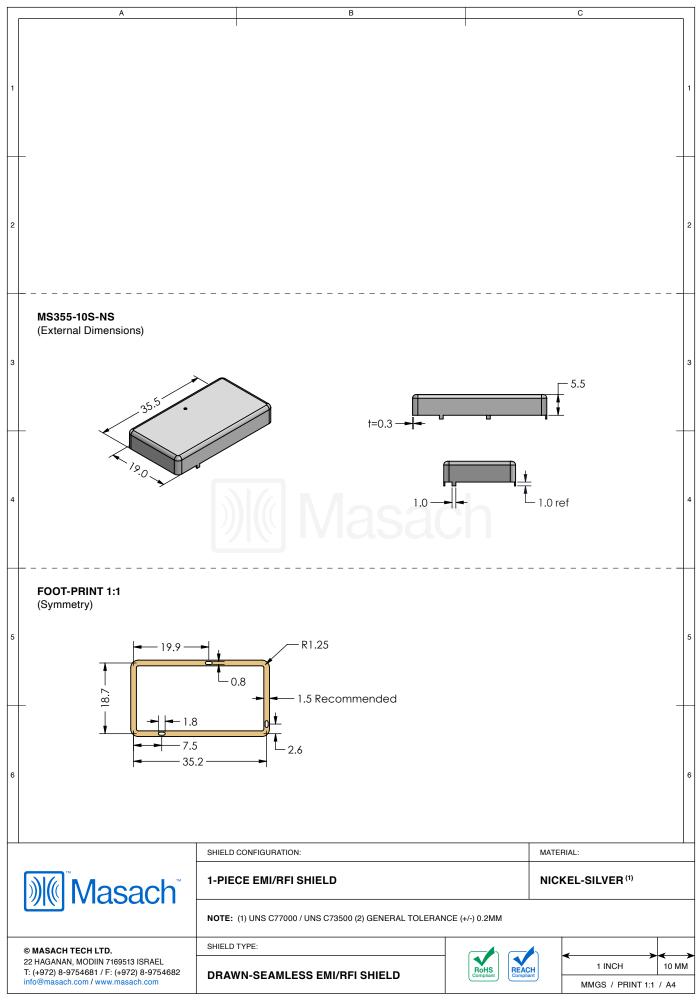

## MS355-10\*

## **DRAWN-SEAMLESS EMI/RFI SHIELD**

## \*OPTIONAL SHIELD CONFIGURATIONS

| ITEM P/N     | ITEM DESCRIPTION                    | MATERIAL         |
|--------------|-------------------------------------|------------------|
| MS355-10C    | 2-PIECE EMI/RFI SHIELD <b>COVER</b> | TIN-PLATED STEEL |
| MS355-10F    | 2-PIECE EMI/RFI SHIELD <b>FRAME</b> | TIN-PLATED STEEL |
| MS355-10S    | 1-PIECE EMI/RFI SHIELD              | TIN-PLATED STEEL |
| MS355-10C-NS | 2-PIECE EMI/RFI SHIELD <b>COVER</b> | NICKEL-SILVER    |
| MS355-10F-NS | 2-PIECE EMI/RFI SHIELD <b>FRAME</b> | NICKEL-SILVER    |
| MS355-10S-NS | 1-PIECE EMI/RFI <b>SHIELD</b>       | NICKEL-SILVER    |

TIN-PLATED STEEL: CRS ELECTROLYTIC TINPLATE NICKEL-SILVER: UNS C77000 / UNS C73500

SHIELD CONFIGURATION:

MATERIAL:

© MASACH TECH LTD.
22 HAGANAN, MODIIN 7169513 ISRAEL
T: (+972) 8-9754681 / F: (+972) 8-9754682 info@masach.com / www.masach.com

MATERIAL:

SHIELD TYPE:

1 INCH
10 MM
MMGS / PRINT 1:1 / A4