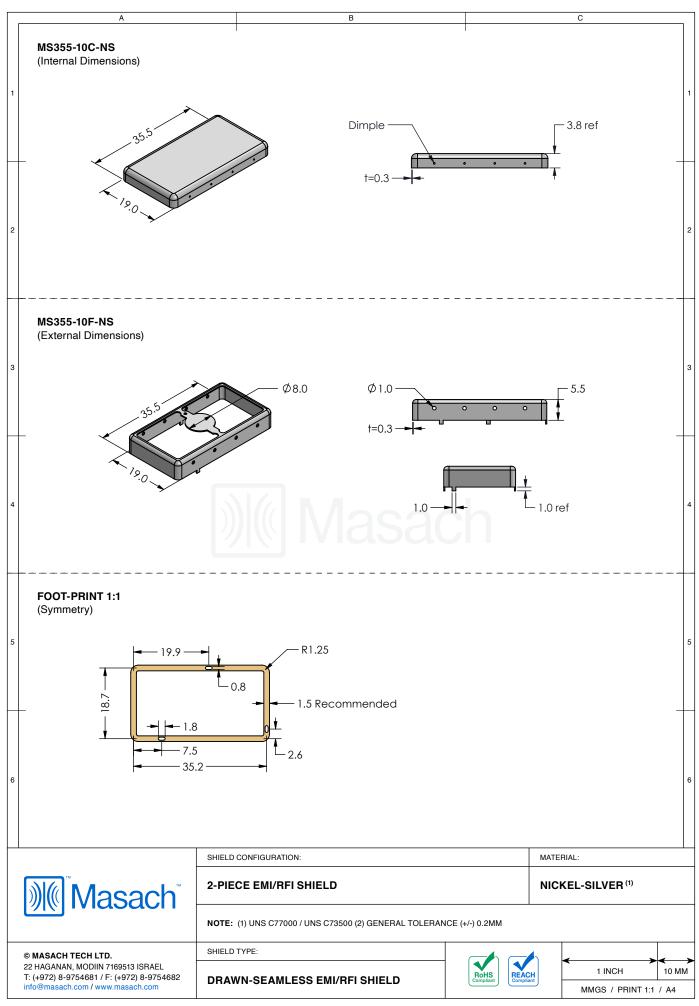

## MS355-10\*

## **DRAWN-SEAMLESS EMI/RFI SHIELD**

## \*OPTIONAL SHIELD CONFIGURATIONS

| ITEM P/N     | ITEM DESCRIPTION                    | MATERIAL         |
|--------------|-------------------------------------|------------------|
| MS355-10C    | 2-PIECE EMI/RFI SHIELD <b>COVER</b> | TIN-PLATED STEEL |
| MS355-10F    | 2-PIECE EMI/RFI SHIELD <b>FRAME</b> | TIN-PLATED STEEL |
| MS355-10S    | 1-PIECE EMI/RFI SHIELD              | TIN-PLATED STEEL |
| MS355-10C-NS | 2-PIECE EMI/RFI SHIELD <b>COVER</b> | NICKEL-SILVER    |
| MS355-10F-NS | 2-PIECE EMI/RFI SHIELD <b>FRAME</b> | NICKEL-SILVER    |
| MS355-10S-NS | 1-PIECE EMI/RFI <b>SHIELD</b>       | NICKEL-SILVER    |

TIN-PLATED STEEL: CRS ELECTROLYTIC TINPLATE NICKEL-SILVER: UNS C77000 / UNS C73500

SHIELD CONFIGURATION:

MATERIAL:

© MASACH TECH LTD.
22 HAGANAN, MODIIN 7169513 ISRAEL
T: (+972) 8-9754681 / F: (+972) 8-9754682 info@masach.com / www.masach.com

MATERIAL:

SHIELD TYPE:

1 INCH
10 MM
MMGS / PRINT 1:1 / A4