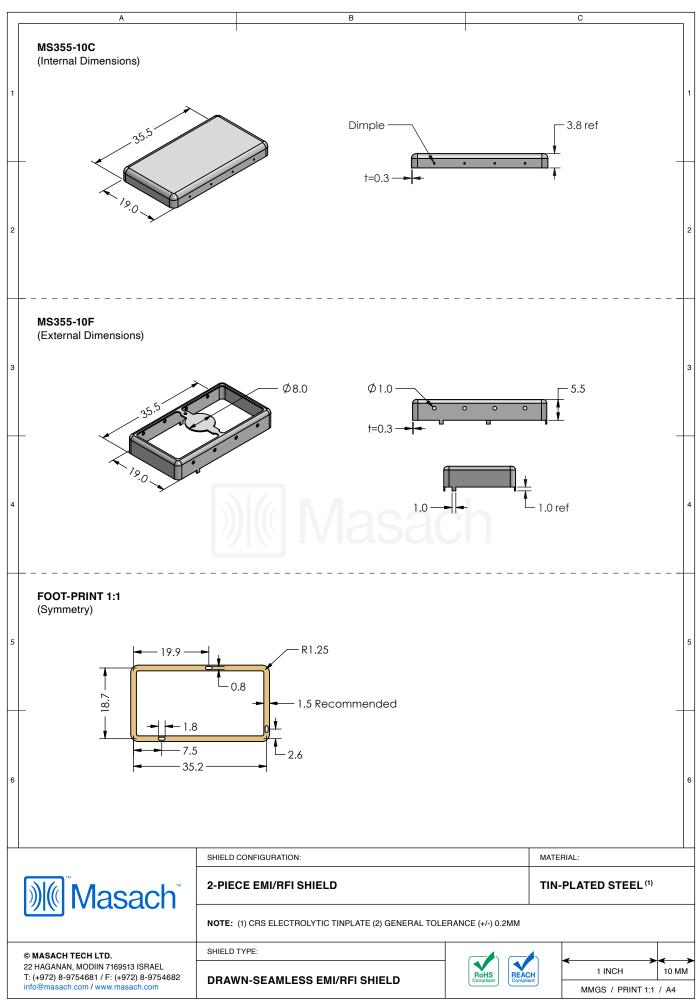

## MS355-10\*

## **DRAWN-SEAMLESS EMI/RFI SHIELD**

## \*OPTIONAL SHIELD CONFIGURATIONS

| ITEM P/N     | ITEM DESCRIPTION                    | MATERIAL         |
|--------------|-------------------------------------|------------------|
| MS355-10C    | 2-PIECE EMI/RFI SHIELD <b>COVER</b> | TIN-PLATED STEEL |
| MS355-10F    | 2-PIECE EMI/RFI SHIELD <b>FRAME</b> | TIN-PLATED STEEL |
| MS355-10S    | 1-PIECE EMI/RFI SHIELD              | TIN-PLATED STEEL |
| MS355-10C-NS | 2-PIECE EMI/RFI SHIELD <b>COVER</b> | NICKEL-SILVER    |
| MS355-10F-NS | 2-PIECE EMI/RFI SHIELD <b>FRAME</b> | NICKEL-SILVER    |
| MS355-10S-NS | 1-PIECE EMI/RFI <b>SHIELD</b>       | NICKEL-SILVER    |

TIN-PLATED STEEL: CRS ELECTROLYTIC TINPLATE NICKEL-SILVER: UNS C77000 / UNS C73500

SHIELD CONFIGURATION:

MATERIAL:

© MASACH TECH LTD.
22 HAGANAN, MODIIN 7169513 ISRAEL
T: (+972) 8-9754681 / F: (+972) 8-9754682 info@masach.com / www.masach.com

MATERIAL:

SHIELD TYPE:

1 INCH
10 MM
MMGS / PRINT 1:1 / A4