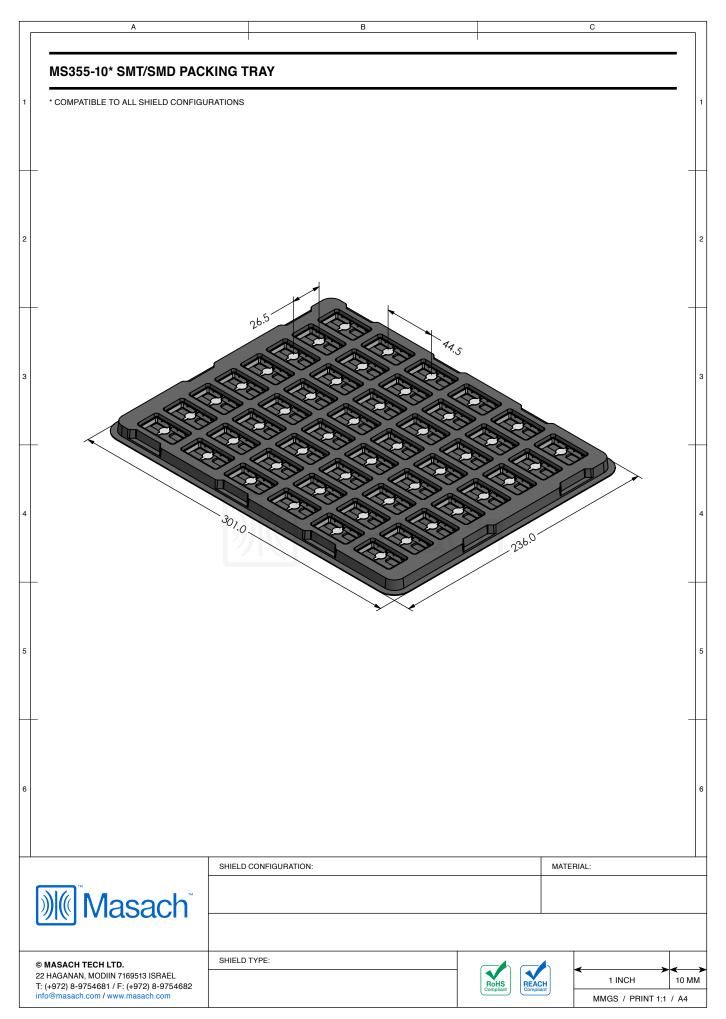

------------------|------------------|
| MS355-10C    | 2-PIECE EMI/RFI SHIELD <b>COVER</b> | TIN-PLATED STEEL |
| MS355-10F    | 2-PIECE EMI/RFI SHIELD <b>FRAME</b> | TIN-PLATED STEEL |
| MS355-10S    | 1-PIECE EMI/RFI SHIELD              | TIN-PLATED STEEL |
| MS355-10C-NS | 2-PIECE EMI/RFI SHIELD <b>COVER</b> | NICKEL-SILVER    |
| MS355-10F-NS | 2-PIECE EMI/RFI SHIELD <b>FRAME</b> | NICKEL-SILVER    |
| MS355-10S-NS | 1-PIECE EMI/RFI <b>SHIELD</b>       | NICKEL-SILVER    |

TIN-PLATED STEEL: CRS ELECTROLYTIC TINPLATE NICKEL-SILVER: UNS C77000 / UNS C73500

SHIELD CONFIGURATION:

MATERIAL:

© MASACH TECH LTD.
22 HAGANAN, MODIIN 7169513 ISRAEL
T: (+972) 8-9754681 / F: (+972) 8-9754682 info@masach.com / www.masach.com

MATERIAL:

SHIELD TYPE:

1 INCH
10 MM
MMGS / PRINT 1:1 / A4