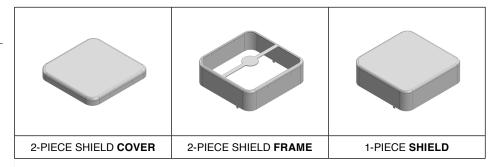

## \*OPTIONAL SHIELD CONFIGURATIONS

| ITEM P/N     | ITEM DESCRIPTION                    | MATERIAL         |
|--------------|-------------------------------------|------------------|
| MS384-10C    | 2-PIECE EMI/RFI SHIELD <b>COVER</b> | TIN-PLATED STEEL |
| MS384-10F    | 2-PIECE EMI/RFI SHIELD <b>FRAME</b> | TIN-PLATED STEEL |
| MS384-10S    | 1-PIECE EMI/RFI SHIELD              | TIN-PLATED STEEL |
| MS384-10C-NS | 2-PIECE EMI/RFI SHIELD <b>COVER</b> | NICKEL-SILVER    |
| MS384-10F-NS | 2-PIECE EMI/RFI SHIELD <b>FRAME</b> | NICKEL-SILVER    |
| MS384-10S-NS | 1-PIECE EMI/RFI <b>SHIELD</b>       | NICKEL-SILVER    |