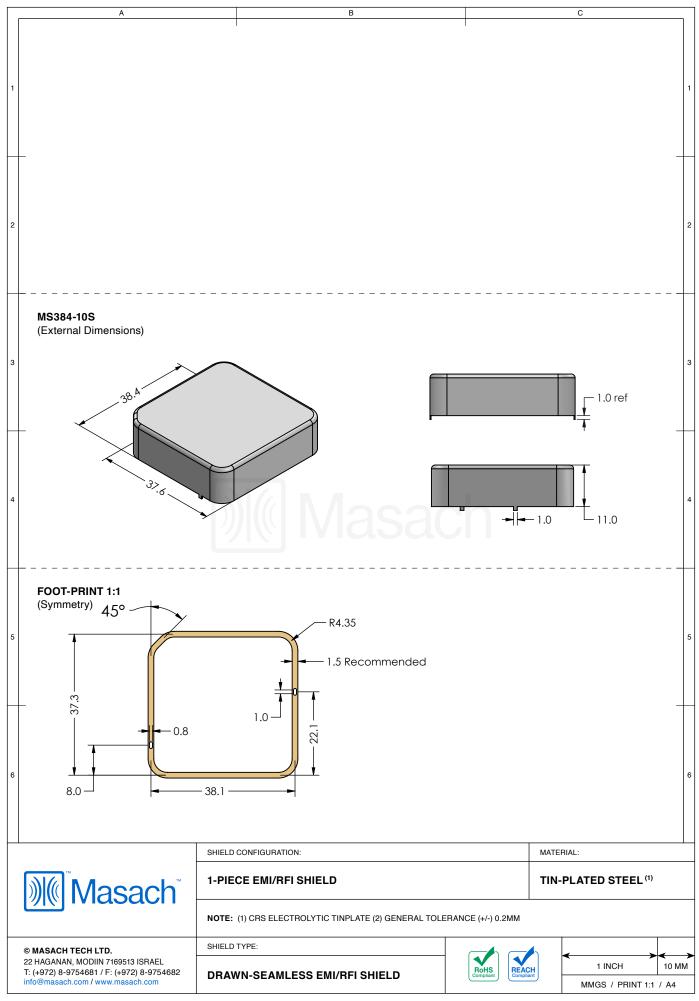

## MS384-10\*

## **DRAWN-SEAMLESS EMI/RFI SHIELD**

## \*OPTIONAL SHIELD CONFIGURATIONS

| ITEM P/N     | ITEM DESCRIPTION                    | MATERIAL         |
|--------------|-------------------------------------|------------------|
| MS384-10C    | 2-PIECE EMI/RFI SHIELD <b>COVER</b> | TIN-PLATED STEEL |
| MS384-10F    | 2-PIECE EMI/RFI SHIELD <b>FRAME</b> | TIN-PLATED STEEL |
| MS384-10S    | 1-PIECE EMI/RFI SHIELD              | TIN-PLATED STEEL |
| MS384-10C-NS | 2-PIECE EMI/RFI SHIELD <b>COVER</b> | NICKEL-SILVER    |
| MS384-10F-NS | 2-PIECE EMI/RFI SHIELD <b>FRAME</b> | NICKEL-SILVER    |
| MS384-10S-NS | 1-PIECE EMI/RFI <b>SHIELD</b>       | NICKEL-SILVER    |