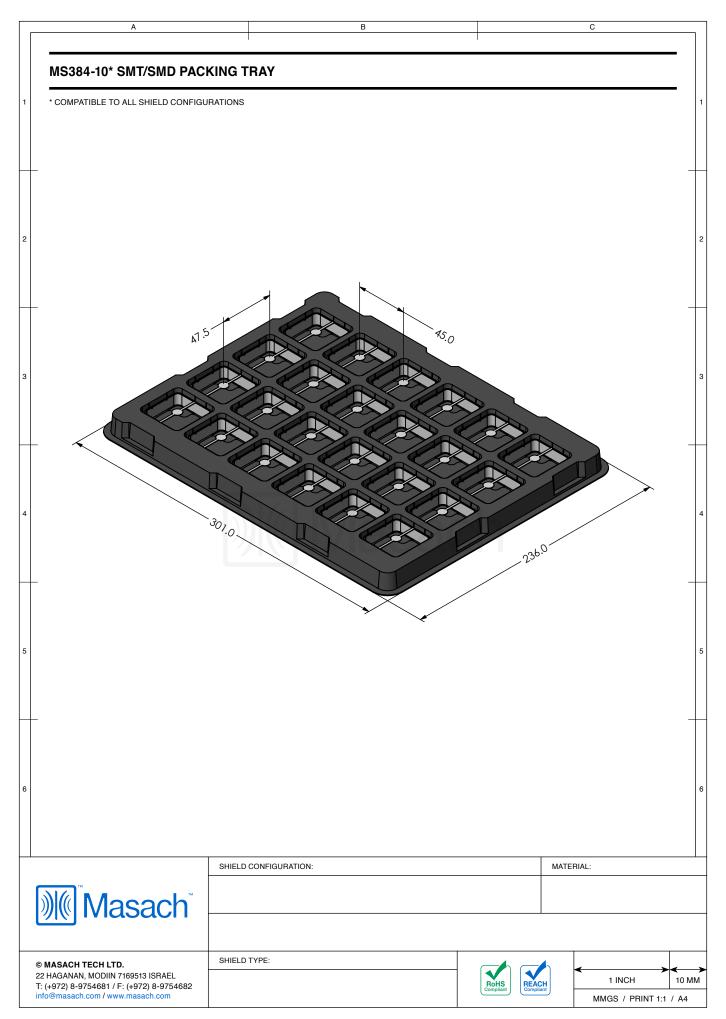

<b>Masach</b> Masach ™                                                                                                           |                       |                |                       |
| © MASACH TECH LTD.  22 HAGANAN, MODIIN 7169513 ISRAEL T: (+972) 8-9754681 / F: (+972) 8-9754682 info@masach.com / www.masach.com | SHIELD TYPE:          |                | h                     |
|                                                                                                                                  |                       | ROHS Compliant | 1 INCH 10 MM          |
|                                                                                                                                  |                       |                | MMGS / PRINT 1:1 / A4 |