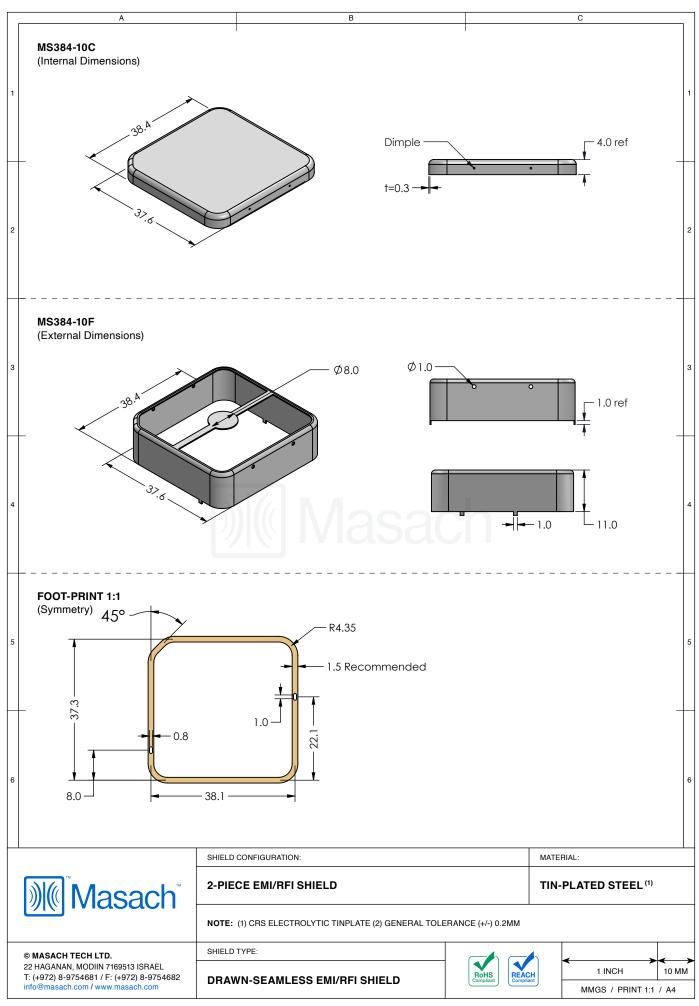

## MS384-10\*

## **DRAWN-SEAMLESS EMI/RFI SHIELD**

## \*OPTIONAL SHIELD CONFIGURATIONS

| ITEM P/N     | ITEM DESCRIPTION                    | MATERIAL         |
|--------------|-------------------------------------|------------------|
| MS384-10C    | 2-PIECE EMI/RFI SHIELD <b>COVER</b> | TIN-PLATED STEEL |
| MS384-10F    | 2-PIECE EMI/RFI SHIELD <b>FRAME</b> | TIN-PLATED STEEL |
| MS384-10S    | 1-PIECE EMI/RFI SHIELD              | TIN-PLATED STEEL |
| MS384-10C-NS | 2-PIECE EMI/RFI SHIELD <b>COVER</b> | NICKEL-SILVER    |
| MS384-10F-NS | 2-PIECE EMI/RFI SHIELD <b>FRAME</b> | NICKEL-SILVER    |
| MS384-10S-NS | 1-PIECE EMI/RFI <b>SHIELD</b>       | NICKEL-SILVER    |