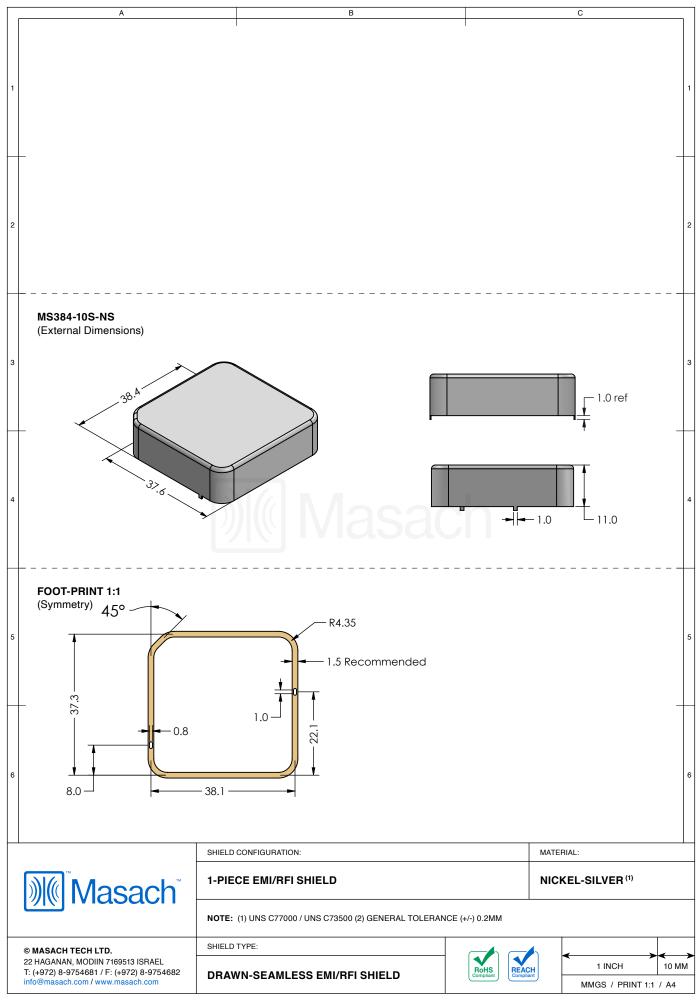

## MS384-10\*

## **DRAWN-SEAMLESS EMI/RFI SHIELD**

## \*OPTIONAL SHIELD CONFIGURATIONS

| ITEM P/N     | ITEM DESCRIPTION                    | MATERIAL         |
|--------------|-------------------------------------|------------------|
| MS384-10C    | 2-PIECE EMI/RFI SHIELD <b>COVER</b> | TIN-PLATED STEEL |
| MS384-10F    | 2-PIECE EMI/RFI SHIELD <b>FRAME</b> | TIN-PLATED STEEL |
| MS384-10S    | 1-PIECE EMI/RFI SHIELD              | TIN-PLATED STEEL |
| MS384-10C-NS | 2-PIECE EMI/RFI SHIELD <b>COVER</b> | NICKEL-SILVER    |
| MS384-10F-NS | 2-PIECE EMI/RFI SHIELD <b>FRAME</b> | NICKEL-SILVER    |
| MS384-10S-NS | 1-PIECE EMI/RFI <b>SHIELD</b>       | NICKEL-SILVER    |

TIN-PLATED STEEL: CRS ELECTROLYTIC TINPLATE NICKEL-SILVER: UNS C77000 / UNS C73500

|                                                                                                                                  | SHIELD CONFIGURATION: |                | MATERIAL:             |
|----------------------------------------------------------------------------------------------------------------------------------|-----------------------|----------------|-----------------------|
| <b>Masach</b> Masach ™                                                                                                           |                       |                |                       |
| © MASACH TECH LTD.  22 HAGANAN, MODIIN 7169513 ISRAEL T: (+972) 8-9754681 / F: (+972) 8-9754682 info@masach.com / www.masach.com | SHIELD TYPE:          |                | h                     |
|                                                                                                                                  |                       | ROHS Compliant | 1 INCH 10 MM          |
|                                                                                                                                  |                       |                | MMGS / PRINT 1:1 / A4 |