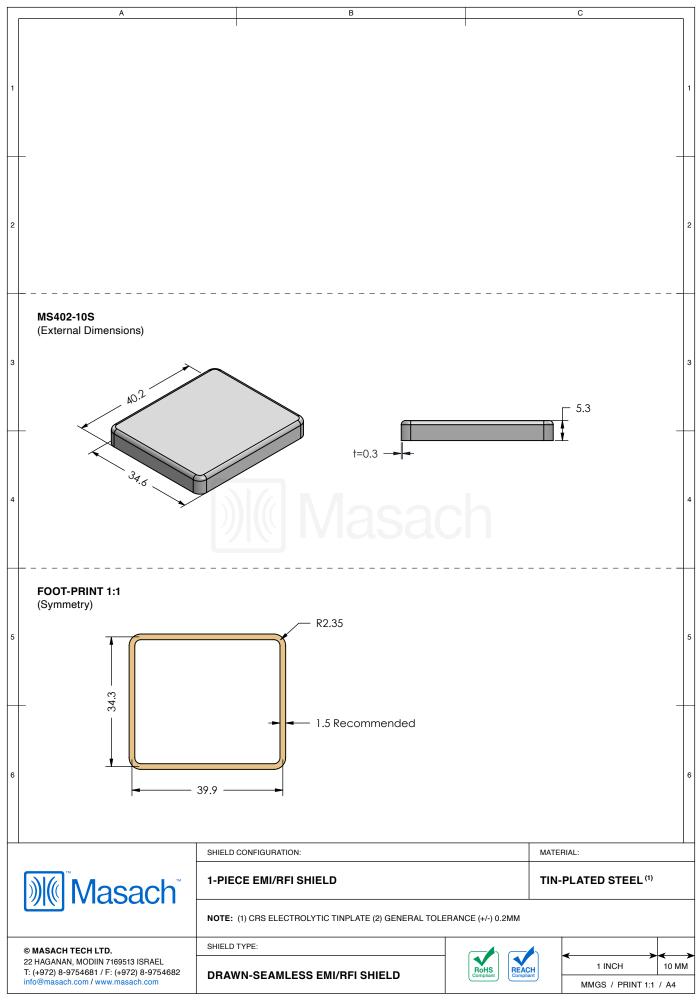

## MS402-10\*

## **DRAWN-SEAMLESS EMI/RFI SHIELD**

## \*OPTIONAL SHIELD CONFIGURATIONS

| ITEM P/N     | ITEM DESCRIPTION                    | MATERIAL         |
|--------------|-------------------------------------|------------------|
| MS402-10C    | 2-PIECE EMI/RFI SHIELD <b>COVER</b> | TIN-PLATED STEEL |
| MS402-10F    | 2-PIECE EMI/RFI SHIELD <b>FRAME</b> | TIN-PLATED STEEL |
| MS402-10S    | 1-PIECE EMI/RFI SHIELD              | TIN-PLATED STEEL |
| MS402-10C-NS | 2-PIECE EMI/RFI SHIELD <b>COVER</b> | NICKEL-SILVER    |
| MS402-10F-NS | 2-PIECE EMI/RFI SHIELD <b>FRAME</b> | NICKEL-SILVER    |
| MS402-10S-NS | 1-PIECE EMI/RFI SHIELD              | NICKEL-SILVER    |

TIN-PLATED STEEL: CRS ELECTROLYTIC TINPLATE NICKEL-SILVER: UNS C77000 / UNS C73500

SHIELD CONFIGURATION:

MATERIAL:

© MASACH TECH LTD.

22 HAGANAN, MCDIIN 7169513 ISRAEL.

T: (+972) 8-9754681 / F: (+972) 8-9754682 info@masach.com / www.masach.com

MATERIAL:

SHIELD TYPE:

1 INCH
10 MM
MMGS / PRINT 1:1 / A4