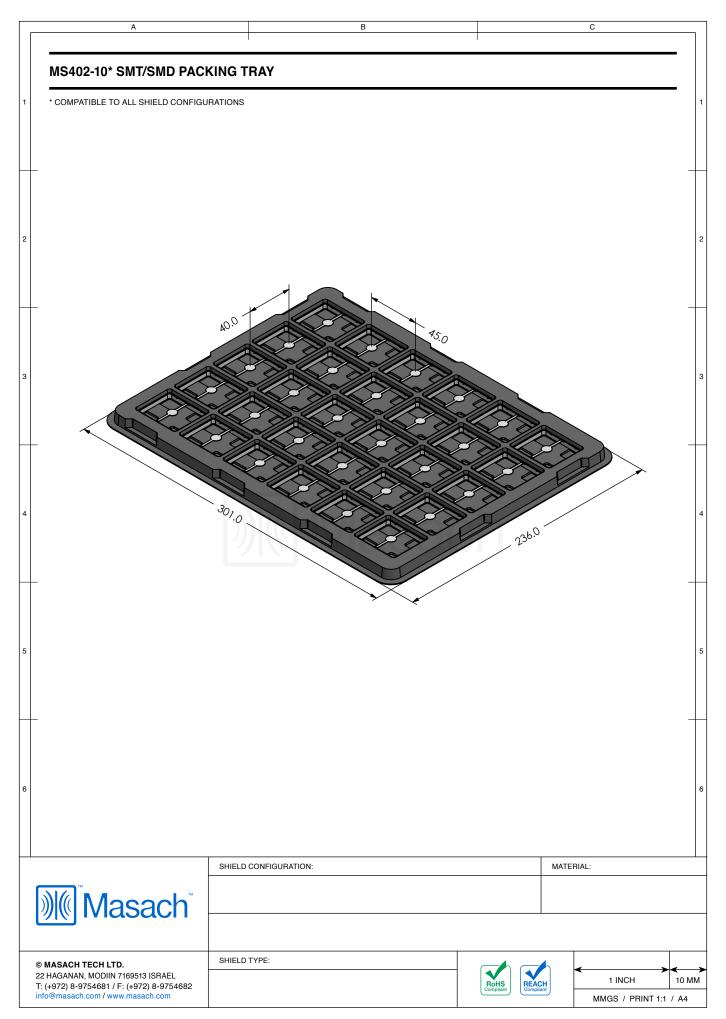

---------------|------------------|
| MS402-10C    | 2-PIECE EMI/RFI SHIELD <b>COVER</b> | TIN-PLATED STEEL |
| MS402-10F    | 2-PIECE EMI/RFI SHIELD <b>FRAME</b> | TIN-PLATED STEEL |
| MS402-10S    | 1-PIECE EMI/RFI SHIELD              | TIN-PLATED STEEL |
| MS402-10C-NS | 2-PIECE EMI/RFI SHIELD <b>COVER</b> | NICKEL-SILVER    |
| MS402-10F-NS | 2-PIECE EMI/RFI SHIELD <b>FRAME</b> | NICKEL-SILVER    |
| MS402-10S-NS | 1-PIECE EMI/RFI SHIELD              | NICKEL-SILVER    |

TIN-PLATED STEEL: CRS ELECTROLYTIC TINPLATE NICKEL-SILVER: UNS C77000 / UNS C73500

SHIELD CONFIGURATION:

MATERIAL:

© MASACH TECH LTD.

22 HAGANAN, MCDIIN 7169513 ISRAEL.

T: (+972) 8-9754681 / F: (+972) 8-9754682 info@masach.com / www.masach.com

MATERIAL:

SHIELD TYPE:

1 INCH
10 MM
MMGS / PRINT 1:1 / A4