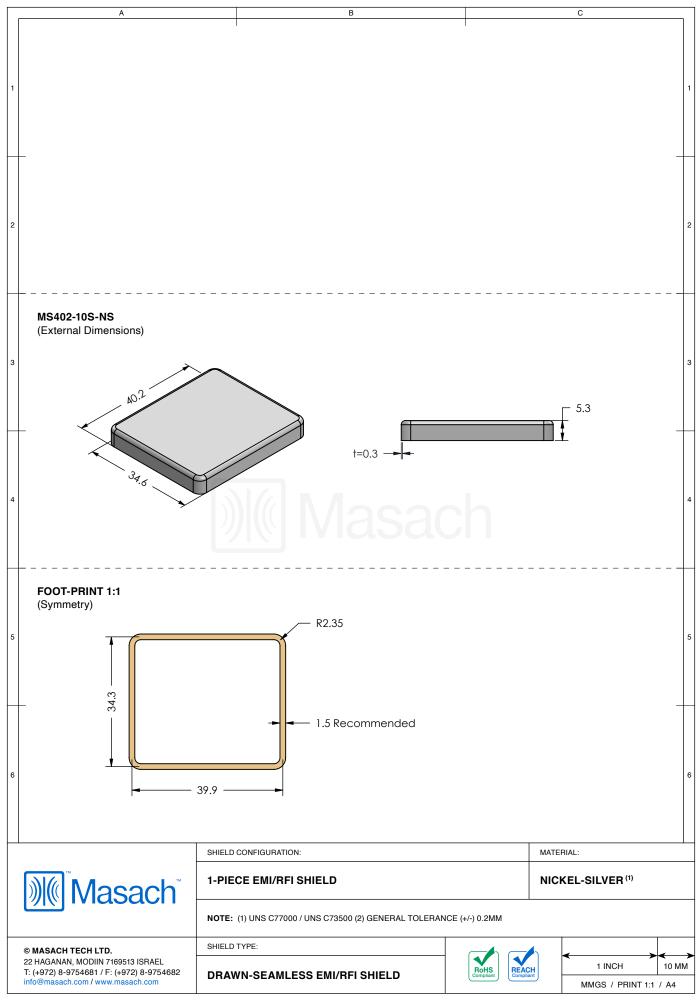

## MS402-10\*

## **DRAWN-SEAMLESS EMI/RFI SHIELD**

## \*OPTIONAL SHIELD CONFIGURATIONS

| ITEM P/N     | ITEM DESCRIPTION                    | MATERIAL         |
|--------------|-------------------------------------|------------------|
| MS402-10C    | 2-PIECE EMI/RFI SHIELD <b>COVER</b> | TIN-PLATED STEEL |
| MS402-10F    | 2-PIECE EMI/RFI SHIELD <b>FRAME</b> | TIN-PLATED STEEL |
| MS402-10S    | 1-PIECE EMI/RFI SHIELD              | TIN-PLATED STEEL |
| MS402-10C-NS | 2-PIECE EMI/RFI SHIELD <b>COVER</b> | NICKEL-SILVER    |
| MS402-10F-NS | 2-PIECE EMI/RFI SHIELD <b>FRAME</b> | NICKEL-SILVER    |
| MS402-10S-NS | 1-PIECE EMI/RFI SHIELD              | NICKEL-SILVER    |

TIN-PLATED STEEL: CRS ELECTROLYTIC TINPLATE NICKEL-SILVER: UNS C77000 / UNS C73500

SHIELD CONFIGURATION:

MATERIAL:

© MASACH TECH LTD.

22 HAGANAN, MCDIIN 7169513 ISRAEL.

T: (+972) 8-9754681 / F: (+972) 8-9754682 info@masach.com / www.masach.com

MATERIAL:

SHIELD TYPE:

1 INCH
10 MM
MMGS / PRINT 1:1 / A4