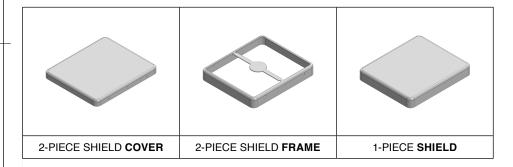

## \*OPTIONAL SHIELD CONFIGURATIONS

| ITEM P/N     | ITEM DESCRIPTION                    | MATERIAL         |
|--------------|-------------------------------------|------------------|
| MS402-10C    | 2-PIECE EMI/RFI SHIELD <b>COVER</b> | TIN-PLATED STEEL |
| MS402-10F    | 2-PIECE EMI/RFI SHIELD <b>FRAME</b> | TIN-PLATED STEEL |
| MS402-10S    | 1-PIECE EMI/RFI SHIELD              | TIN-PLATED STEEL |
| MS402-10C-NS | 2-PIECE EMI/RFI SHIELD <b>COVER</b> | NICKEL-SILVER    |
| MS402-10F-NS | 2-PIECE EMI/RFI SHIELD <b>FRAME</b> | NICKEL-SILVER    |
| MS402-10S-NS | 1-PIECE EMI/RFI SHIELD              | NICKEL-SILVER    |