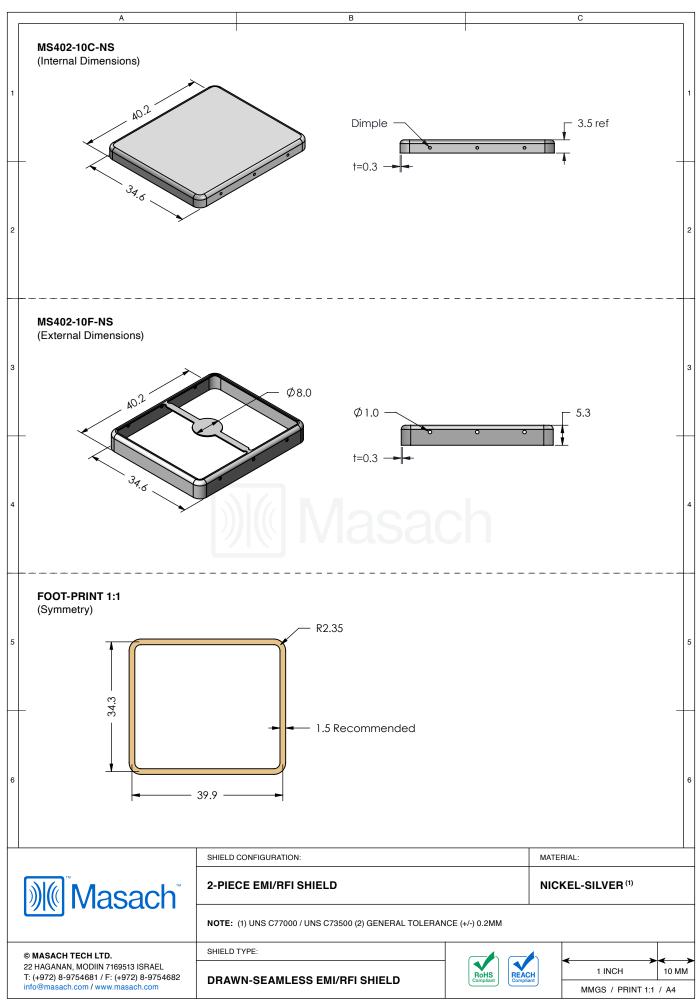

## MS402-10\*

## **DRAWN-SEAMLESS EMI/RFI SHIELD**

## \*OPTIONAL SHIELD CONFIGURATIONS

| ITEM P/N     | ITEM DESCRIPTION                    | MATERIAL         |
|--------------|-------------------------------------|------------------|
| MS402-10C    | 2-PIECE EMI/RFI SHIELD <b>COVER</b> | TIN-PLATED STEEL |
| MS402-10F    | 2-PIECE EMI/RFI SHIELD <b>FRAME</b> | TIN-PLATED STEEL |
| MS402-10S    | 1-PIECE EMI/RFI SHIELD              | TIN-PLATED STEEL |
| MS402-10C-NS | 2-PIECE EMI/RFI SHIELD <b>COVER</b> | NICKEL-SILVER    |
| MS402-10F-NS | 2-PIECE EMI/RFI SHIELD <b>FRAME</b> | NICKEL-SILVER    |
| MS402-10S-NS | 1-PIECE EMI/RFI SHIELD              | NICKEL-SILVER    |

TIN-PLATED STEEL: CRS ELECTROLYTIC TINPLATE NICKEL-SILVER: UNS C77000 / UNS C73500

SHIELD CONFIGURATION:

MATERIAL:

© MASACH TECH LTD.

22 HAGANAN, MCDIIN 7169513 ISRAEL.

T: (+972) 8-9754681 / F: (+972) 8-9754682 info@masach.com / www.masach.com

MATERIAL:

SHIELD TYPE:

1 INCH
10 MM
MMGS / PRINT 1:1 / A4