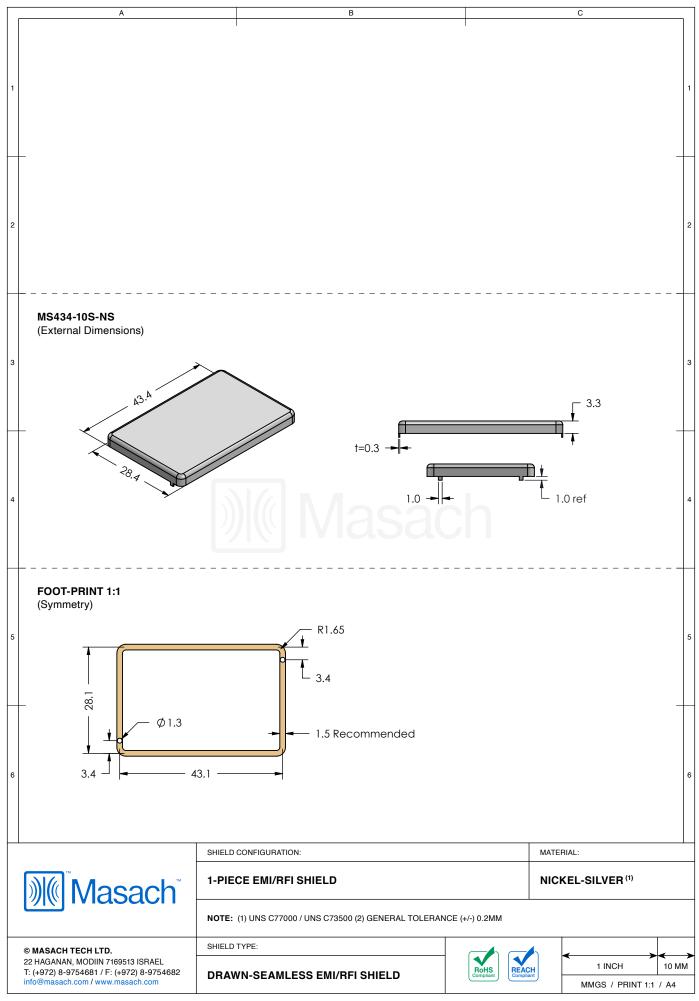

## MS434-10\*

## **DRAWN-SEAMLESS EMI/RFI SHIELD**

## \*OPTIONAL SHIELD CONFIGURATIONS

| ITEM P/N     | ITEM DESCRIPTION                    | MATERIAL         |
|--------------|-------------------------------------|------------------|
| MS434-10C    | 2-PIECE EMI/RFI SHIELD <b>COVER</b> | TIN-PLATED STEEL |
| MS434-10F    | 2-PIECE EMI/RFI SHIELD <b>FRAME</b> | TIN-PLATED STEEL |
| MS434-10S    | 1-PIECE EMI/RFI SHIELD              | TIN-PLATED STEEL |
| MS434-10C-NS | 2-PIECE EMI/RFI SHIELD <b>COVER</b> | NICKEL-SILVER    |
| MS434-10F-NS | 2-PIECE EMI/RFI SHIELD <b>FRAME</b> | NICKEL-SILVER    |
| MS434-10S-NS | 1-PIECE EMI/RFI SHIELD              | NICKEL-SILVER    |

TIN-PLATED STEEL: CRS ELECTROLYTIC TINPLATE NICKEL-SILVER: UNS C77000 / UNS C73500

SHIELD CONFIGURATION:

MATERIAL:

© MASACH TECH LTD.

22 HAGANAN, MODIN 7169513 ISRAEL.

T: (+972) 8-9754681 / F: (+972) 8-9754682 info@masach.com / www.masach.com