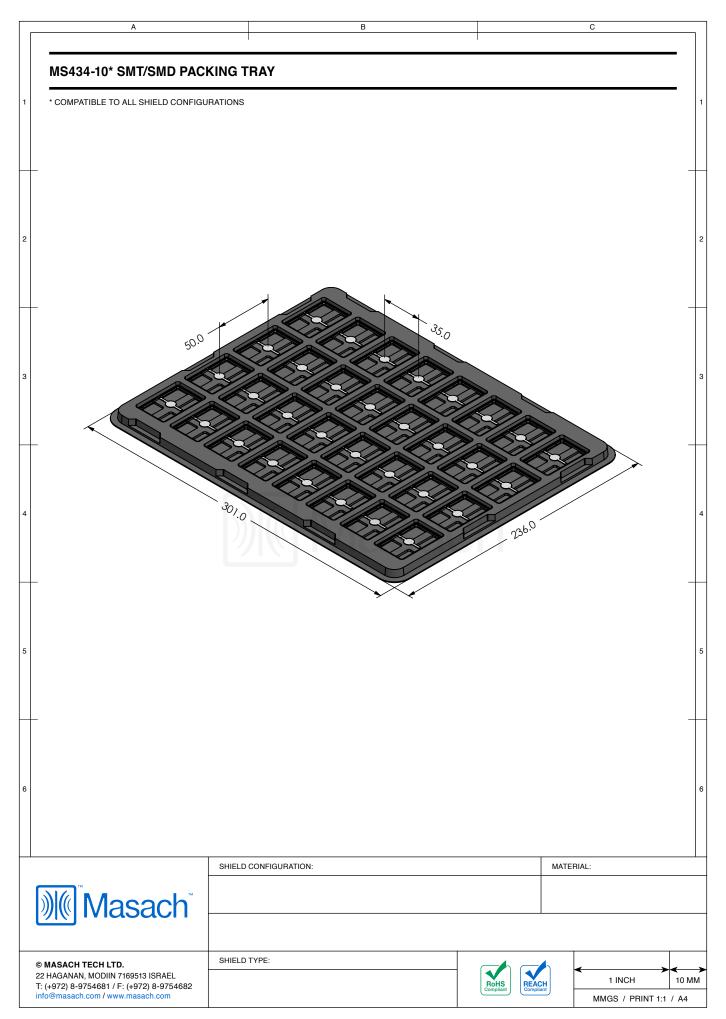

----------------|------------------|
| MS434-10C    | 2-PIECE EMI/RFI SHIELD <b>COVER</b> | TIN-PLATED STEEL |
| MS434-10F    | 2-PIECE EMI/RFI SHIELD <b>FRAME</b> | TIN-PLATED STEEL |
| MS434-10S    | 1-PIECE EMI/RFI SHIELD              | TIN-PLATED STEEL |
| MS434-10C-NS | 2-PIECE EMI/RFI SHIELD <b>COVER</b> | NICKEL-SILVER    |
| MS434-10F-NS | 2-PIECE EMI/RFI SHIELD <b>FRAME</b> | NICKEL-SILVER    |
| MS434-10S-NS | 1-PIECE EMI/RFI SHIELD              | NICKEL-SILVER    |

TIN-PLATED STEEL: CRS ELECTROLYTIC TINPLATE NICKEL-SILVER: UNS C77000 / UNS C73500

SHIELD CONFIGURATION:

MATERIAL:

© MASACH TECH LTD.

22 HAGANAN, MODIN 7169513 ISRAEL.

T: (+972) 8-9754681 / F: (+972) 8-9754682 info@masach.com / www.masach.com

MATERIAL:

SHIELD TYPE:

1 INCH
10 MM
MMGS / PRINT 1:1 / A4