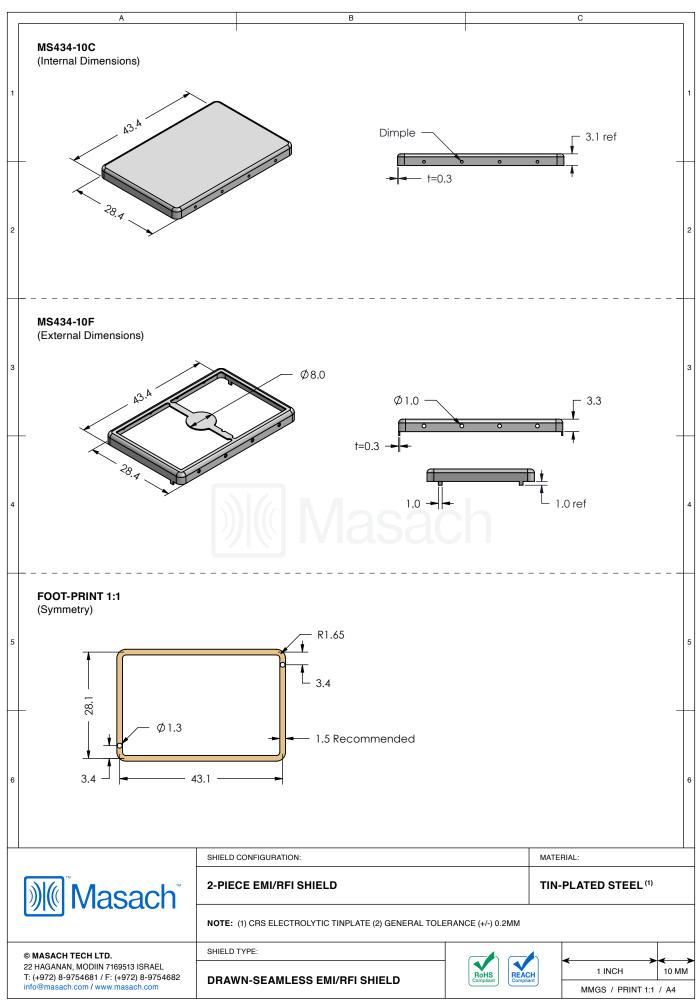

## MS434-10\*

## **DRAWN-SEAMLESS EMI/RFI SHIELD**

## \*OPTIONAL SHIELD CONFIGURATIONS

| ITEM P/N     | ITEM DESCRIPTION                    | MATERIAL         |
|--------------|-------------------------------------|------------------|
| MS434-10C    | 2-PIECE EMI/RFI SHIELD <b>COVER</b> | TIN-PLATED STEEL |
| MS434-10F    | 2-PIECE EMI/RFI SHIELD <b>FRAME</b> | TIN-PLATED STEEL |
| MS434-10S    | 1-PIECE EMI/RFI SHIELD              | TIN-PLATED STEEL |
| MS434-10C-NS | 2-PIECE EMI/RFI SHIELD <b>COVER</b> | NICKEL-SILVER    |
| MS434-10F-NS | 2-PIECE EMI/RFI SHIELD <b>FRAME</b> | NICKEL-SILVER    |
| MS434-10S-NS | 1-PIECE EMI/RFI SHIELD              | NICKEL-SILVER    |

TIN-PLATED STEEL: CRS ELECTROLYTIC TINPLATE NICKEL-SILVER: UNS C77000 / UNS C73500

SHIELD CONFIGURATION:

MATERIAL:

© MASACH TECH LTD.

22 HAGANAN, MODIN 7169513 ISRAEL.

T: (+972) 8-9754681 / F: (+972) 8-9754682 info@masach.com / www.masach.com