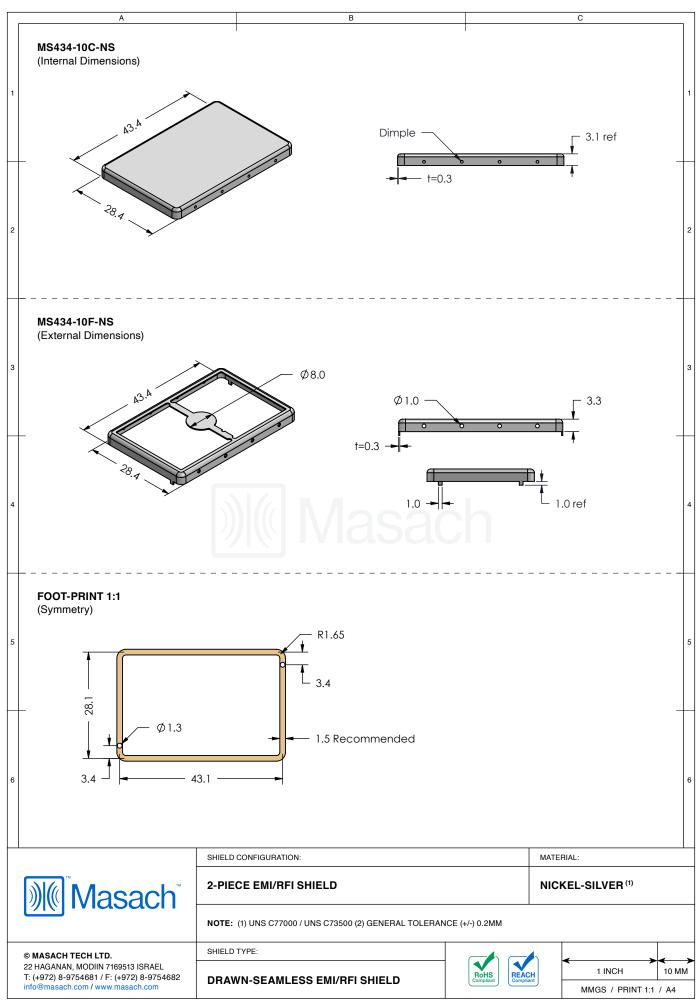

## MS434-10\*

## **DRAWN-SEAMLESS EMI/RFI SHIELD**

## \*OPTIONAL SHIELD CONFIGURATIONS

| ITEM P/N     | ITEM DESCRIPTION                    | MATERIAL         |
|--------------|-------------------------------------|------------------|
| MS434-10C    | 2-PIECE EMI/RFI SHIELD <b>COVER</b> | TIN-PLATED STEEL |
| MS434-10F    | 2-PIECE EMI/RFI SHIELD <b>FRAME</b> | TIN-PLATED STEEL |
| MS434-10S    | 1-PIECE EMI/RFI SHIELD              | TIN-PLATED STEEL |
| MS434-10C-NS | 2-PIECE EMI/RFI SHIELD <b>COVER</b> | NICKEL-SILVER    |
| MS434-10F-NS | 2-PIECE EMI/RFI SHIELD <b>FRAME</b> | NICKEL-SILVER    |
| MS434-10S-NS | 1-PIECE EMI/RFI SHIELD              | NICKEL-SILVER    |

TIN-PLATED STEEL: CRS ELECTROLYTIC TINPLATE NICKEL-SILVER: UNS C77000 / UNS C73500

SHIELD CONFIGURATION:

MATERIAL:

© MASACH TECH LTD.

22 HAGANAN, MODIN 7169513 ISRAEL.

T: (+972) 8-9754681 / F: (+972) 8-9754682 info@masach.com / www.masach.com