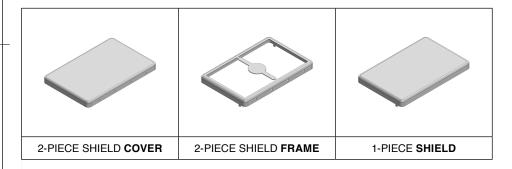

## \*OPTIONAL SHIELD CONFIGURATIONS

| ITEM P/N     | ITEM DESCRIPTION                    | MATERIAL         |
|--------------|-------------------------------------|------------------|
| MS434-10C    | 2-PIECE EMI/RFI SHIELD <b>COVER</b> | TIN-PLATED STEEL |
| MS434-10F    | 2-PIECE EMI/RFI SHIELD <b>FRAME</b> | TIN-PLATED STEEL |
| MS434-10S    | 1-PIECE EMI/RFI SHIELD              | TIN-PLATED STEEL |
| MS434-10C-NS | 2-PIECE EMI/RFI SHIELD <b>COVER</b> | NICKEL-SILVER    |
| MS434-10F-NS | 2-PIECE EMI/RFI SHIELD <b>FRAME</b> | NICKEL-SILVER    |
| MS434-10S-NS | 1-PIECE EMI/RFI SHIELD              | NICKEL-SILVER    |