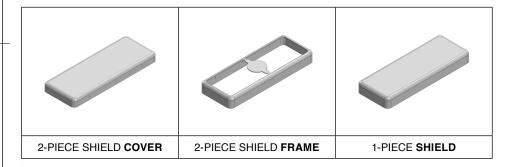

## \*OPTIONAL SHIELD CONFIGURATIONS

| ITEM P/N     | ITEM DESCRIPTION                    | MATERIAL         |  |  |
|--------------|-------------------------------------|------------------|--|--|
| MS466-10C    | 2-PIECE EMI/RFI SHIELD <b>COVER</b> | TIN-PLATED STEEL |  |  |
| MS466-10F    | 2-PIECE EMI/RFI SHIELD <b>FRAME</b> | TIN-PLATED STEEL |  |  |
| MS466-10S    | 1-PIECE EMI/RFI <b>SHIELD</b>       | TIN-PLATED STEEL |  |  |
| MS466-10C-NS | 2-PIECE EMI/RFI SHIELD COVER        | NICKEL-SILVER    |  |  |
| MS466-10F-NS | 2-PIECE EMI/RFI SHIELD <b>FRAME</b> | NICKEL-SILVER    |  |  |
| MS466-10S-NS | 1-PIECE EMI/RFI <b>SHIELD</b>       | NICKEL-SILVER    |  |  |