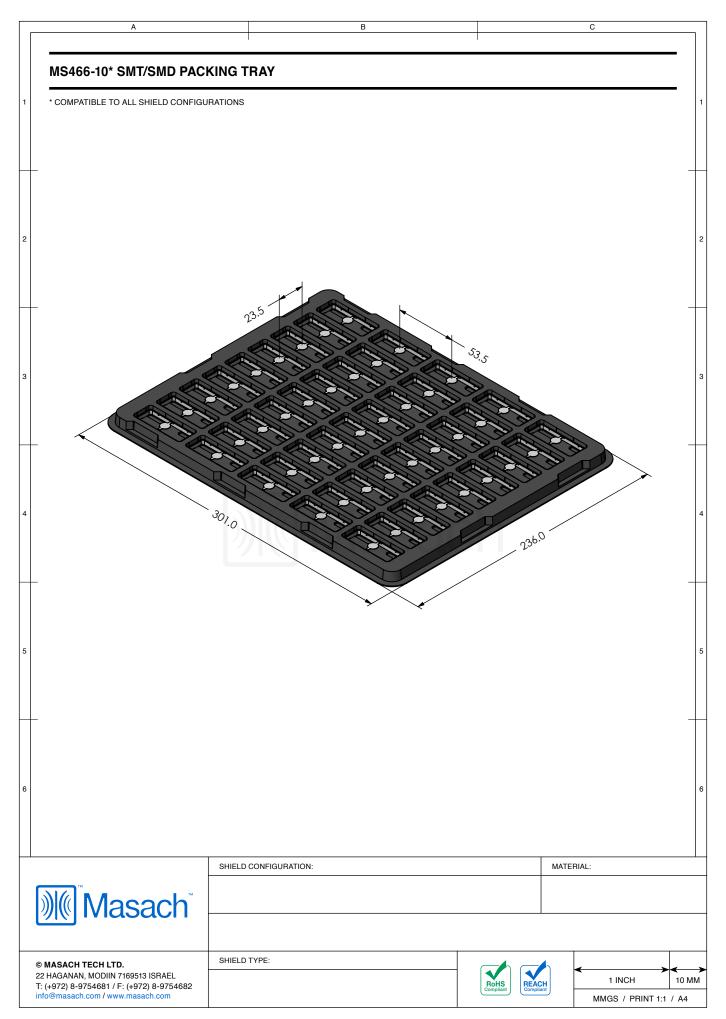

|                       |            |       |                  |       |
| © MASACH TECH LTD. 22 HAGANAN, MODIIN 7169513 ISRAEL T: (+972) 8-9754681 / F: (+972) 8-9754682 info@masach.com / www.masach.com | SHIELD TYPE:          |            | 4     |                  |       |
|                                                                                                                                 |                       | RoHS REACI | н     | 1 INCH           | 10 MM |
|                                                                                                                                 |                       | Compliant  | nt    | MMGS / PRINT 1:1 | / A4  |