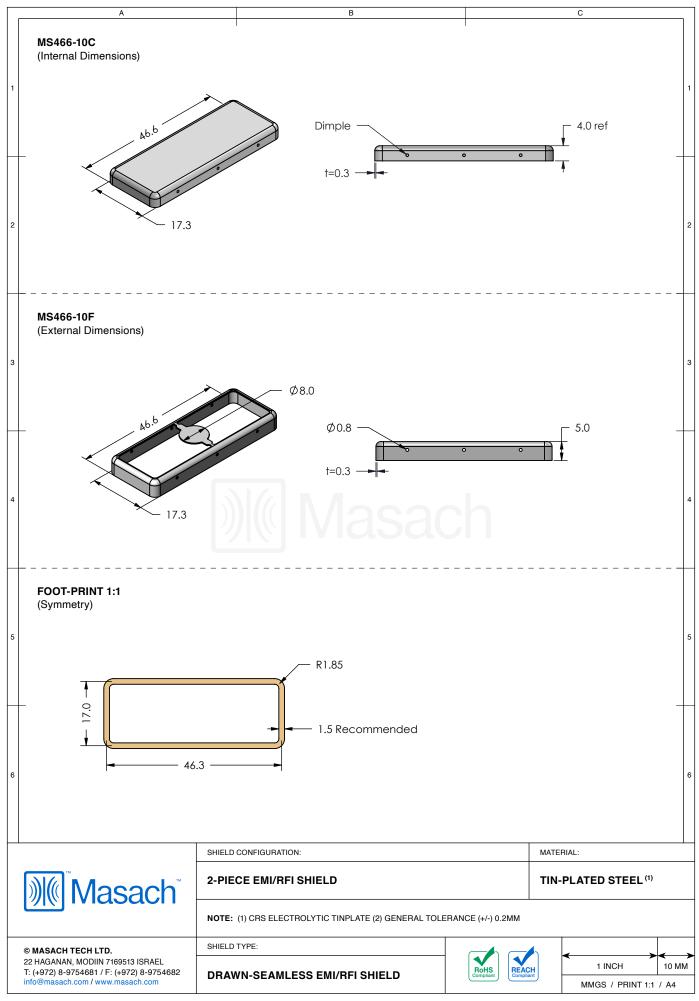

## \*OPTIONAL SHIELD CONFIGURATIONS

| ITEM P/N     | ITEM DESCRIPTION                    | MATERIAL         |  |  |
|--------------|-------------------------------------|------------------|--|--|
| MS466-10C    | 2-PIECE EMI/RFI SHIELD <b>COVER</b> | TIN-PLATED STEEL |  |  |
| MS466-10F    | 2-PIECE EMI/RFI SHIELD <b>FRAME</b> | TIN-PLATED STEEL |  |  |
| MS466-10S    | 1-PIECE EMI/RFI <b>SHIELD</b>       | TIN-PLATED STEEL |  |  |
| MS466-10C-NS | 2-PIECE EMI/RFI SHIELD COVER        | NICKEL-SILVER    |  |  |
| MS466-10F-NS | 2-PIECE EMI/RFI SHIELD <b>FRAME</b> | NICKEL-SILVER    |  |  |
| MS466-10S-NS | 1-PIECE EMI/RFI <b>SHIELD</b>       | NICKEL-SILVER    |  |  |

TIN-PLATED STEEL: CRS ELECTROLYTIC TINPLATE NICKEL-SILVER: UNS C77000 / UNS C73500

| <b>Masach</b>                                                                                                                   | SHIELD CONFIGURATION: |            | MATER | IAL:             |       |
|---------------------------------------------------------------------------------------------------------------------------------|-----------------------|------------|-------|------------------|-------|
|                                                                                                                                 |                       |            |       |                  |       |
| © MASACH TECH LTD. 22 HAGANAN, MODIIN 7169513 ISRAEL T: (+972) 8-9754681 / F: (+972) 8-9754682 info@masach.com / www.masach.com | SHIELD TYPE:          |            | 4     |                  |       |
|                                                                                                                                 |                       | RoHS REACI | н     | 1 INCH           | 10 MM |
|                                                                                                                                 |                       | Compliant  | nt    | MMGS / PRINT 1:1 | / A4  |