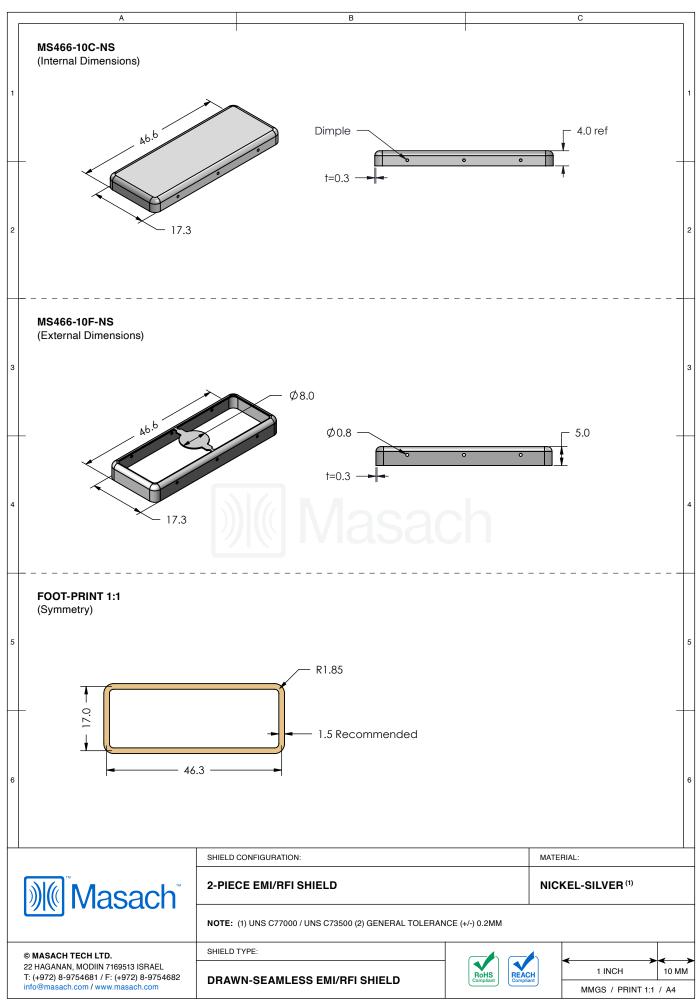

## \*OPTIONAL SHIELD CONFIGURATIONS

| ITEM P/N     | ITEM DESCRIPTION                    | MATERIAL         |  |  |
|--------------|-------------------------------------|------------------|--|--|
| MS466-10C    | 2-PIECE EMI/RFI SHIELD <b>COVER</b> | TIN-PLATED STEEL |  |  |
| MS466-10F    | 2-PIECE EMI/RFI SHIELD <b>FRAME</b> | TIN-PLATED STEEL |  |  |
| MS466-10S    | 1-PIECE EMI/RFI <b>SHIELD</b>       | TIN-PLATED STEEL |  |  |
| MS466-10C-NS | 2-PIECE EMI/RFI SHIELD COVER        | NICKEL-SILVER    |  |  |
| MS466-10F-NS | 2-PIECE EMI/RFI SHIELD <b>FRAME</b> | NICKEL-SILVER    |  |  |
| MS466-10S-NS | 1-PIECE EMI/RFI <b>SHIELD</b>       | NICKEL-SILVER    |  |  |

TIN-PLATED STEEL: CRS ELECTROLYTIC TINPLATE NICKEL-SILVER: UNS C77000 / UNS C73500

| <b>Masach</b>                                                                                                                   | SHIELD CONFIGURATION: |            | MATER | IAL:             |       |
|---------------------------------------------------------------------------------------------------------------------------------|-----------------------|------------|-------|------------------|-------|
|                                                                                                                                 |                       |            |       |                  |       |
| © MASACH TECH LTD. 22 HAGANAN, MODIIN 7169513 ISRAEL T: (+972) 8-9754681 / F: (+972) 8-9754682 info@masach.com / www.masach.com | SHIELD TYPE:          |            | 4     |                  |       |
|                                                                                                                                 |                       | RoHS REACI | н     | 1 INCH           | 10 MM |
|                                                                                                                                 |                       | Compliant  | nt    | MMGS / PRINT 1:1 | / A4  |