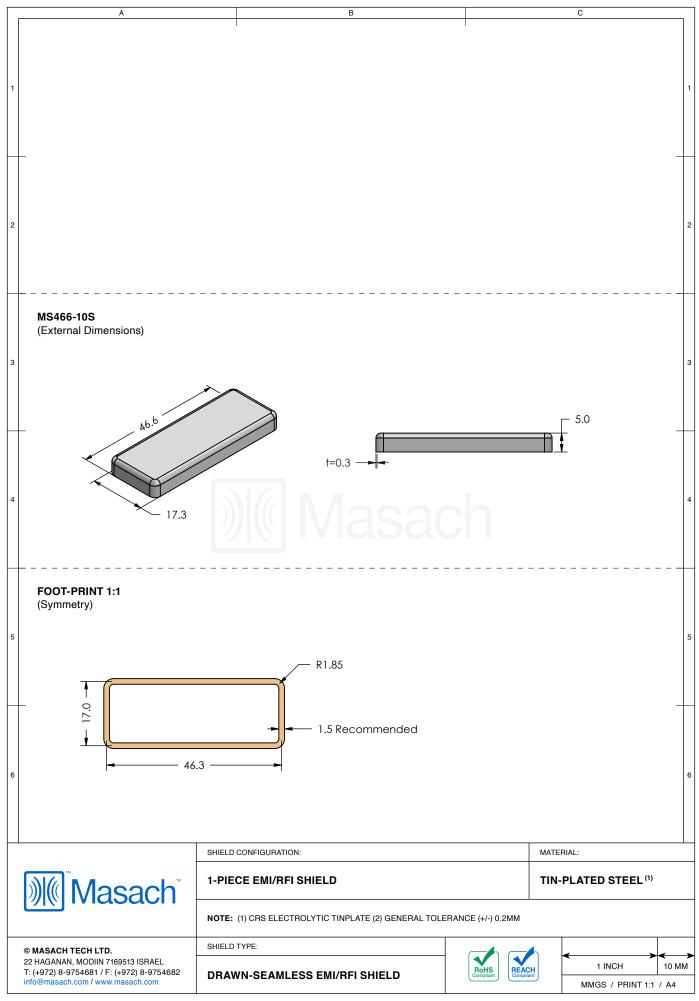

## \*OPTIONAL SHIELD CONFIGURATIONS

| ITEM P/N     | ITEM DESCRIPTION                    | MATERIAL         |  |  |
|--------------|-------------------------------------|------------------|--|--|
| MS466-10C    | 2-PIECE EMI/RFI SHIELD <b>COVER</b> | TIN-PLATED STEEL |  |  |
| MS466-10F    | 2-PIECE EMI/RFI SHIELD <b>FRAME</b> | TIN-PLATED STEEL |  |  |
| MS466-10S    | 1-PIECE EMI/RFI <b>SHIELD</b>       | TIN-PLATED STEEL |  |  |
| MS466-10C-NS | 2-PIECE EMI/RFI SHIELD COVER        | NICKEL-SILVER    |  |  |
| MS466-10F-NS | 2-PIECE EMI/RFI SHIELD <b>FRAME</b> | NICKEL-SILVER    |  |  |
| MS466-10S-NS | 1-PIECE EMI/RFI <b>SHIELD</b>       | NICKEL-SILVER    |  |  |

TIN-PLATED STEEL: CRS ELECTROLYTIC TINPLATE NICKEL-SILVER: UNS C77000 / UNS C73500

| <b>Masach</b>                                                                                                                   | SHIELD CONFIGURATION: |            | MATER | IAL:             |       |
|---------------------------------------------------------------------------------------------------------------------------------|-----------------------|------------|-------|------------------|-------|
|                                                                                                                                 |                       |            |       |                  |       |
| © MASACH TECH LTD. 22 HAGANAN, MODIIN 7169513 ISRAEL T: (+972) 8-9754681 / F: (+972) 8-9754682 info@masach.com / www.masach.com | SHIELD TYPE:          |            | 4     |                  |       |
|                                                                                                                                 |                       | RoHS REACI | н     | 1 INCH           | 10 MM |
|                                                                                                                                 |                       | Compliant  | nt    | MMGS / PRINT 1:1 | / A4  |