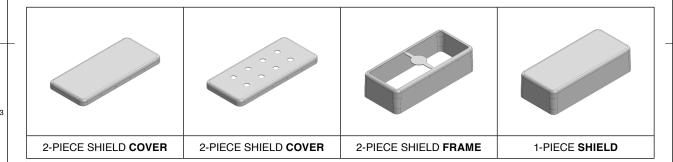

## \*OPTIONAL SHIELD CONFIGURATIONS

| ITEM P/N      | ITEM DESCRIPTION                        | MATERIAL         |
|---------------|-----------------------------------------|------------------|
| MS544-20C     | 2-PIECE EMI/RFI SHIELD <b>COVER</b>     | TIN-PLATED STEEL |
| MS544-20CP    | 2-PIECE EMI/RFI SHIELD COVER PERFORATED | TIN-PLATED STEEL |
| MS544-20F     | 2-PIECE EMI/RFI SHIELD <b>FRAME</b>     | TIN-PLATED STEEL |
| MS544-20S     | 1-PIECE EMI/RFI SHIELD                  | TIN-PLATED STEEL |
| MS544-20C-NS  | 2-PIECE EMI/RFI SHIELD <b>COVER</b>     | NICKEL-SILVER    |
| MS544-20CP-NS | 2-PIECE EMI/RFI SHIELD COVER PERFORATED | NICKEL-SILVER    |
| MS544-20F-NS  | 2-PIECE EMI/RFI SHIELD <b>FRAME</b>     | NICKEL-SILVER    |
| MS544-20S-NS  | 1-PIECE EMI/RFI <b>SHIELD</b>           | NICKEL-SILVER    |