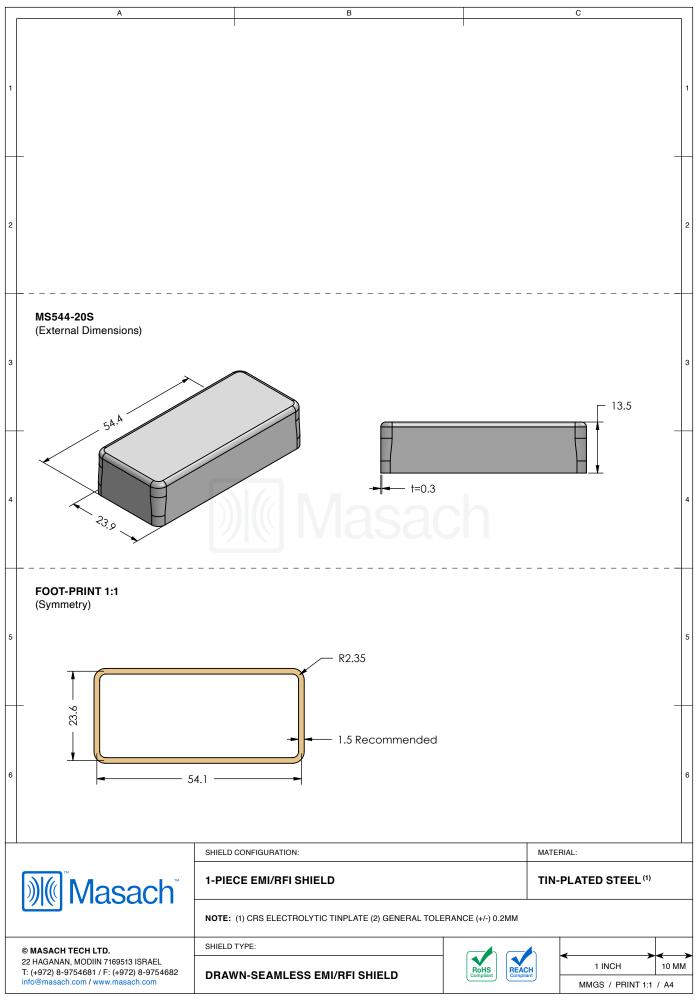

## \*OPTIONAL SHIELD CONFIGURATIONS

| ITEM P/N      | ITEM DESCRIPTION                        | MATERIAL         |
|---------------|-----------------------------------------|------------------|
| MS544-20C     | 2-PIECE EMI/RFI SHIELD <b>COVER</b>     | TIN-PLATED STEEL |
| MS544-20CP    | 2-PIECE EMI/RFI SHIELD COVER PERFORATED | TIN-PLATED STEEL |
| MS544-20F     | 2-PIECE EMI/RFI SHIELD <b>FRAME</b>     | TIN-PLATED STEEL |
| MS544-20S     | 1-PIECE EMI/RFI SHIELD                  | TIN-PLATED STEEL |
| MS544-20C-NS  | 2-PIECE EMI/RFI SHIELD <b>COVER</b>     | NICKEL-SILVER    |
| MS544-20CP-NS | 2-PIECE EMI/RFI SHIELD COVER PERFORATED | NICKEL-SILVER    |
| MS544-20F-NS  | 2-PIECE EMI/RFI SHIELD <b>FRAME</b>     | NICKEL-SILVER    |
| MS544-20S-NS  | 1-PIECE EMI/RFI <b>SHIELD</b>           | NICKEL-SILVER    |