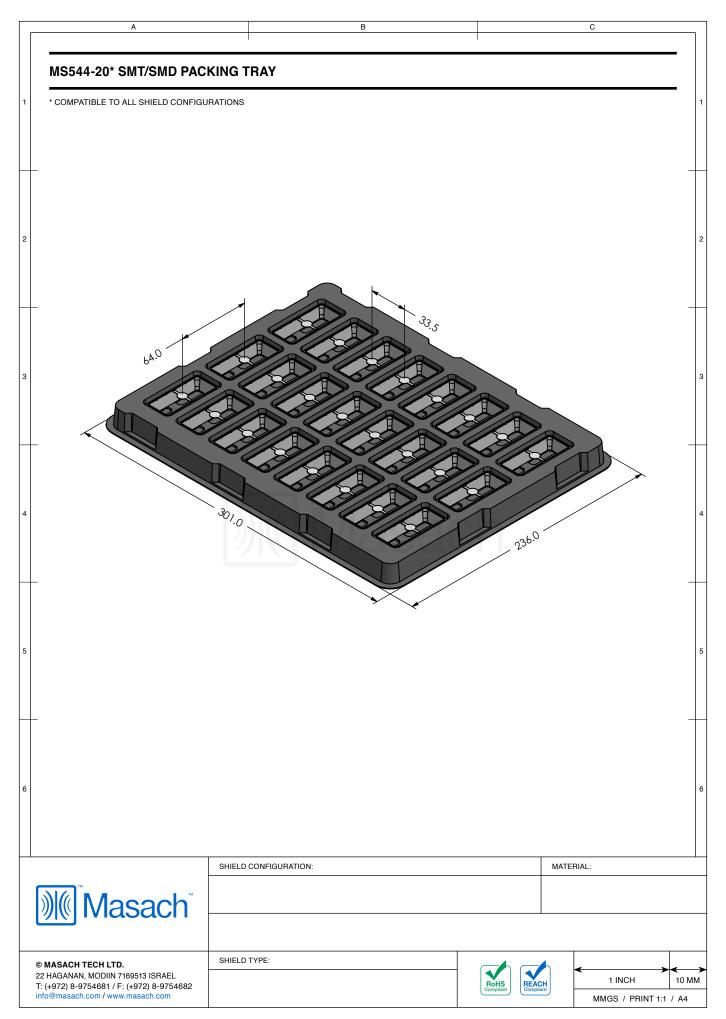

| TIN-PLATED STEEL |
| MS544-20CP    | 2-PIECE EMI/RFI SHIELD COVER PERFORATED | TIN-PLATED STEEL |
| MS544-20F     | 2-PIECE EMI/RFI SHIELD <b>FRAME</b>     | TIN-PLATED STEEL |
| MS544-20S     | 1-PIECE EMI/RFI SHIELD                  | TIN-PLATED STEEL |
| MS544-20C-NS  | 2-PIECE EMI/RFI SHIELD <b>COVER</b>     | NICKEL-SILVER    |
| MS544-20CP-NS | 2-PIECE EMI/RFI SHIELD COVER PERFORATED | NICKEL-SILVER    |
| MS544-20F-NS  | 2-PIECE EMI/RFI SHIELD <b>FRAME</b>     | NICKEL-SILVER    |
| MS544-20S-NS  | 1-PIECE EMI/RFI <b>SHIELD</b>           | NICKEL-SILVER    |

TIN-PLATED STEEL: CRS ELECTROLYTIC TINPLATE NICKEL-SILVER: UNS C77000 / UNS C73500

SHIELD CONFIGURATION:

MATERIAL:

MATERIAL:

MATERIAL:

MATERIAL:

MATERIAL:

MATERIAL:

MATERIAL:

MATERIAL:

I INCH

I IN