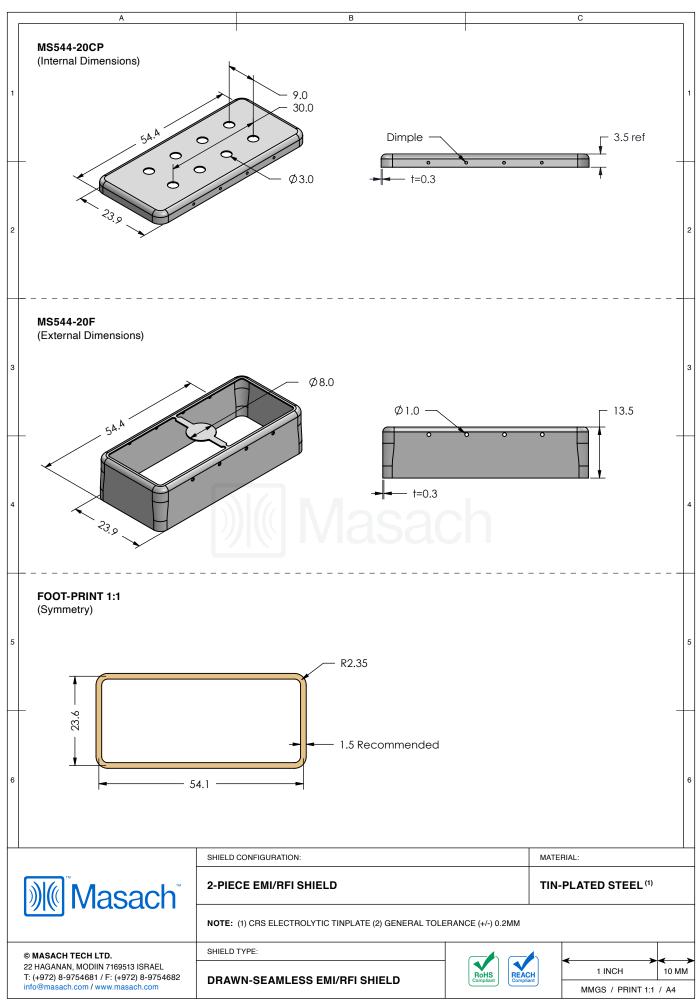

## \*OPTIONAL SHIELD CONFIGURATIONS

| ITEM P/N      | ITEM DESCRIPTION                        | MATERIAL         |
|---------------|-----------------------------------------|------------------|
| MS544-20C     | 2-PIECE EMI/RFI SHIELD <b>COVER</b>     | TIN-PLATED STEEL |
| MS544-20CP    | 2-PIECE EMI/RFI SHIELD COVER PERFORATED | TIN-PLATED STEEL |
| MS544-20F     | 2-PIECE EMI/RFI SHIELD <b>FRAME</b>     | TIN-PLATED STEEL |
| MS544-20S     | 1-PIECE EMI/RFI SHIELD                  | TIN-PLATED STEEL |
| MS544-20C-NS  | 2-PIECE EMI/RFI SHIELD <b>COVER</b>     | NICKEL-SILVER    |
| MS544-20CP-NS | 2-PIECE EMI/RFI SHIELD COVER PERFORATED | NICKEL-SILVER    |
| MS544-20F-NS  | 2-PIECE EMI/RFI SHIELD <b>FRAME</b>     | NICKEL-SILVER    |
| MS544-20S-NS  | 1-PIECE EMI/RFI <b>SHIELD</b>           | NICKEL-SILVER    |