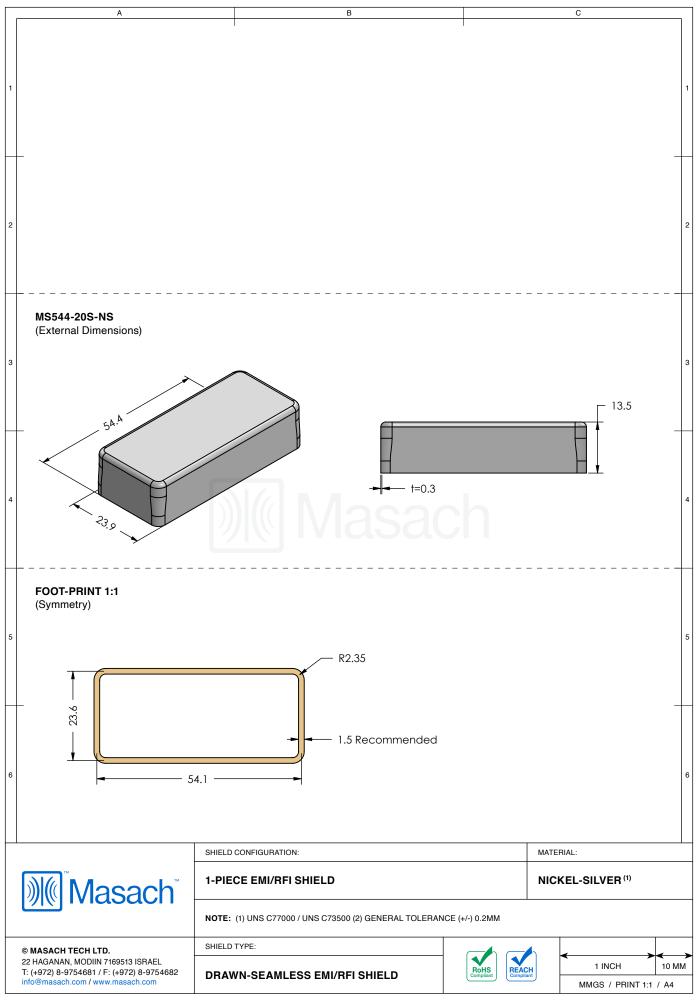

## \*OPTIONAL SHIELD CONFIGURATIONS

| ITEM P/N      | ITEM DESCRIPTION                        | MATERIAL         |
|---------------|-----------------------------------------|------------------|
| MS544-20C     | 2-PIECE EMI/RFI SHIELD <b>COVER</b>     | TIN-PLATED STEEL |
| MS544-20CP    | 2-PIECE EMI/RFI SHIELD COVER PERFORATED | TIN-PLATED STEEL |
| MS544-20F     | 2-PIECE EMI/RFI SHIELD <b>FRAME</b>     | TIN-PLATED STEEL |
| MS544-20S     | 1-PIECE EMI/RFI SHIELD                  | TIN-PLATED STEEL |
| MS544-20C-NS  | 2-PIECE EMI/RFI SHIELD <b>COVER</b>     | NICKEL-SILVER    |
| MS544-20CP-NS | 2-PIECE EMI/RFI SHIELD COVER PERFORATED | NICKEL-SILVER    |
| MS544-20F-NS  | 2-PIECE EMI/RFI SHIELD <b>FRAME</b>     | NICKEL-SILVER    |
| MS544-20S-NS  | 1-PIECE EMI/RFI <b>SHIELD</b>           | NICKEL-SILVER    |

TIN-PLATED STEEL: CRS ELECTROLYTIC TINPLATE NICKEL-SILVER: UNS C77000 / UNS C73500

SHIELD CONFIGURATION:

MATERIAL:

MATERIAL:

MATERIAL:

MATERIAL:

MATERIAL:

MATERIAL: