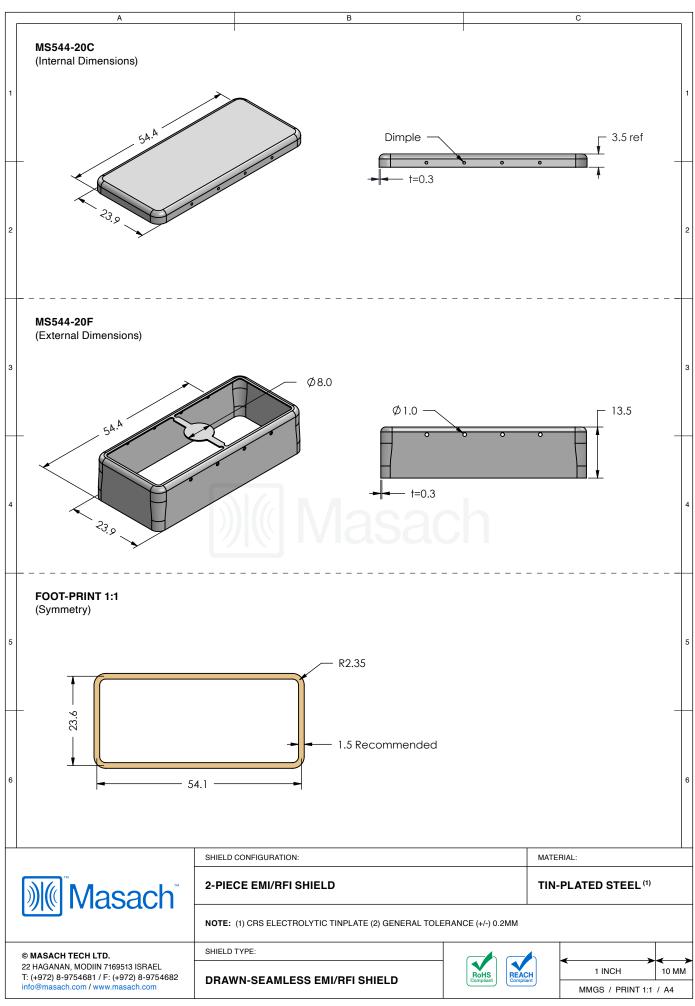

## \*OPTIONAL SHIELD CONFIGURATIONS

| ITEM P/N      | ITEM DESCRIPTION                        | MATERIAL         |
|---------------|-----------------------------------------|------------------|
| MS544-20C     | 2-PIECE EMI/RFI SHIELD <b>COVER</b>     | TIN-PLATED STEEL |
| MS544-20CP    | 2-PIECE EMI/RFI SHIELD COVER PERFORATED | TIN-PLATED STEEL |
| MS544-20F     | 2-PIECE EMI/RFI SHIELD <b>FRAME</b>     | TIN-PLATED STEEL |
| MS544-20S     | 1-PIECE EMI/RFI SHIELD                  | TIN-PLATED STEEL |
| MS544-20C-NS  | 2-PIECE EMI/RFI SHIELD <b>COVER</b>     | NICKEL-SILVER    |
| MS544-20CP-NS | 2-PIECE EMI/RFI SHIELD COVER PERFORATED | NICKEL-SILVER    |
| MS544-20F-NS  | 2-PIECE EMI/RFI SHIELD <b>FRAME</b>     | NICKEL-SILVER    |
| MS544-20S-NS  | 1-PIECE EMI/RFI <b>SHIELD</b>           | NICKEL-SILVER    |