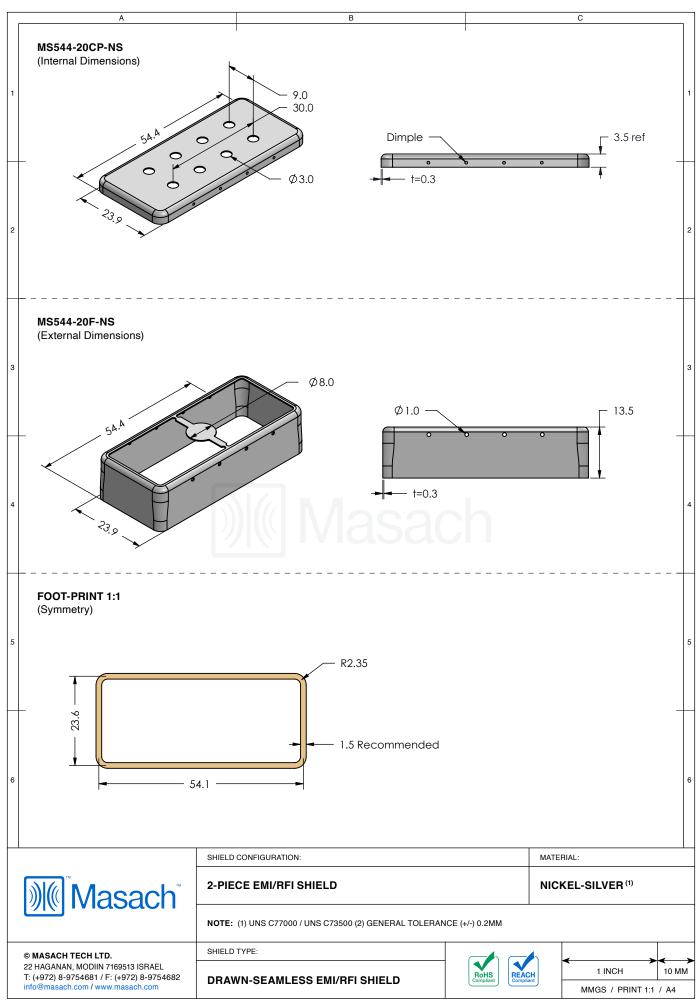

## \*OPTIONAL SHIELD CONFIGURATIONS

| ITEM P/N      | ITEM DESCRIPTION                        | MATERIAL         |
|---------------|-----------------------------------------|------------------|
| MS544-20C     | 2-PIECE EMI/RFI SHIELD <b>COVER</b>     | TIN-PLATED STEEL |
| MS544-20CP    | 2-PIECE EMI/RFI SHIELD COVER PERFORATED | TIN-PLATED STEEL |
| MS544-20F     | 2-PIECE EMI/RFI SHIELD <b>FRAME</b>     | TIN-PLATED STEEL |
| MS544-20S     | 1-PIECE EMI/RFI SHIELD                  | TIN-PLATED STEEL |
| MS544-20C-NS  | 2-PIECE EMI/RFI SHIELD <b>COVER</b>     | NICKEL-SILVER    |
| MS544-20CP-NS | 2-PIECE EMI/RFI SHIELD COVER PERFORATED | NICKEL-SILVER    |
| MS544-20F-NS  | 2-PIECE EMI/RFI SHIELD <b>FRAME</b>     | NICKEL-SILVER    |
| MS544-20S-NS  | 1-PIECE EMI/RFI <b>SHIELD</b>           | NICKEL-SILVER    |

TIN-PLATED STEEL: CRS ELECTROLYTIC TINPLATE NICKEL-SILVER: UNS C77000 / UNS C73500

SHIELD CONFIGURATION:

MATERIAL:

MATERIAL:

MATERIAL:

MATERIAL:

MATERIAL:

MATERIAL: