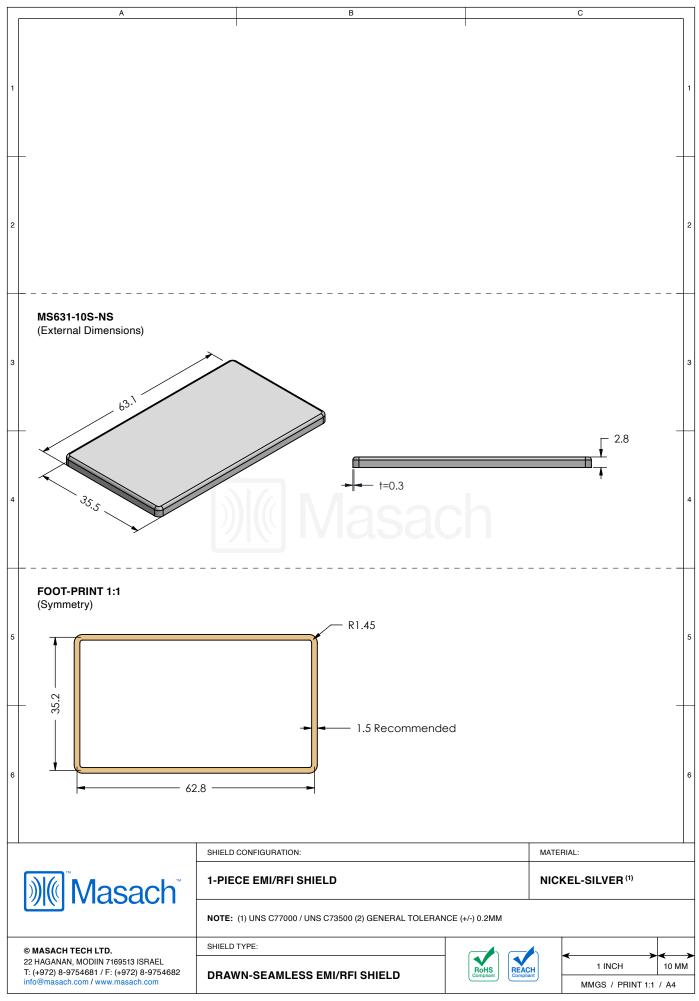

## MS631-10\*

## **DRAWN-SEAMLESS EMI/RFI SHIELD**

## \*OPTIONAL SHIELD CONFIGURATIONS

| ITEM P/N     | ITEM DESCRIPTION                    | MATERIAL         |
|--------------|-------------------------------------|------------------|
| MS631-10C    | 2-PIECE EMI/RFI SHIELD COVER        | TIN-PLATED STEEL |
| MS631-10F    | 2-PIECE EMI/RFI SHIELD <b>FRAME</b> | TIN-PLATED STEEL |
| MS631-10S    | 1-PIECE EMI/RFI SHIELD              | TIN-PLATED STEEL |
| MS631-10C-NS | 2-PIECE EMI/RFI SHIELD COVER        | NICKEL-SILVER    |
| MS631-10F-NS | 2-PIECE EMI/RFI SHIELD <b>FRAME</b> | NICKEL-SILVER    |
| MS631-10S-NS | 1-PIECE EMI/RFI <b>SHIELD</b>       | NICKEL-SILVER    |