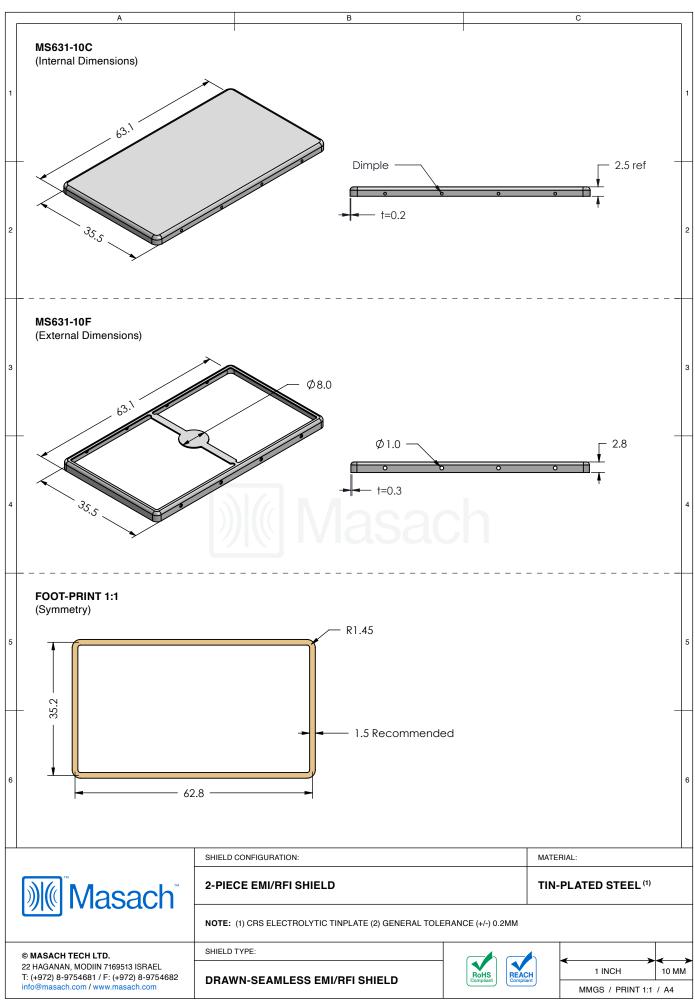

## \*OPTIONAL SHIELD CONFIGURATIONS

| ITEM P/N     | ITEM DESCRIPTION                    | MATERIAL         |
|--------------|-------------------------------------|------------------|
| MS631-10C    | 2-PIECE EMI/RFI SHIELD COVER        | TIN-PLATED STEEL |
| MS631-10F    | 2-PIECE EMI/RFI SHIELD <b>FRAME</b> | TIN-PLATED STEEL |
| MS631-10S    | 1-PIECE EMI/RFI SHIELD              | TIN-PLATED STEEL |
| MS631-10C-NS | 2-PIECE EMI/RFI SHIELD COVER        | NICKEL-SILVER    |
| MS631-10F-NS | 2-PIECE EMI/RFI SHIELD <b>FRAME</b> | NICKEL-SILVER    |
| MS631-10S-NS | 1-PIECE EMI/RFI <b>SHIELD</b>       | NICKEL-SILVER    |

TIN-PLATED STEEL: CRS ELECTROLYTIC TINPLATE NICKEL-SILVER: UNS C77000 / UNS C73500

SHIELD CONFIGURATION:

MATERIAL:

© MASACH TECH LTD.
22 HAGANAN, MODIIN 7169513 ISRAEL
T: (+972) 8-9754681 / F: (+972) 8-9754682 info@masach.com / www.masach.com