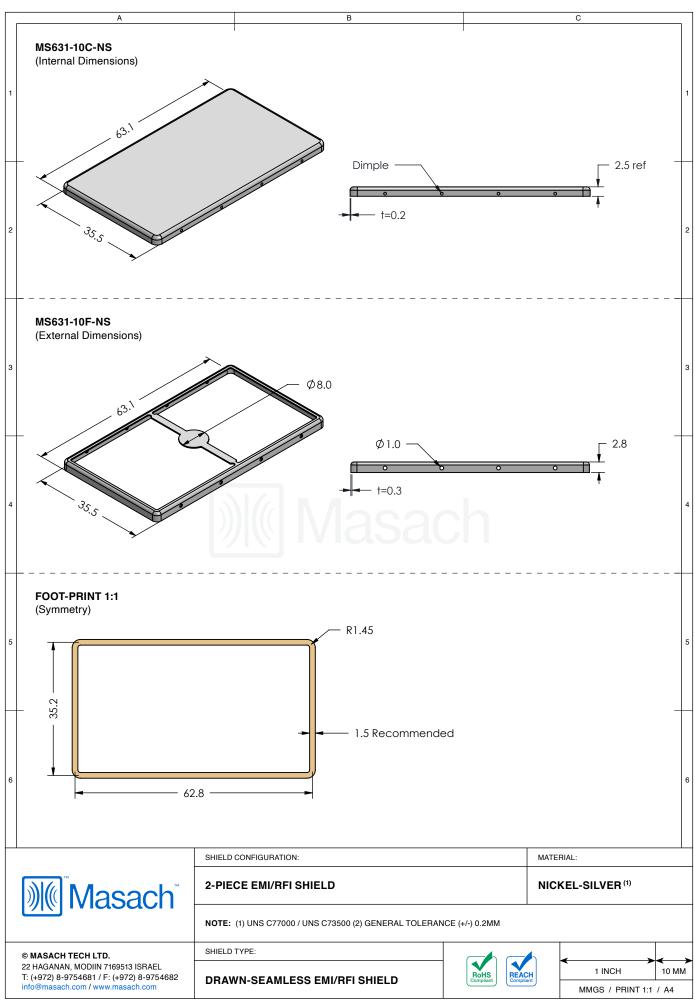

## \*OPTIONAL SHIELD CONFIGURATIONS

| ITEM P/N     | ITEM DESCRIPTION                    | MATERIAL         |
|--------------|-------------------------------------|------------------|
| MS631-10C    | 2-PIECE EMI/RFI SHIELD COVER        | TIN-PLATED STEEL |
| MS631-10F    | 2-PIECE EMI/RFI SHIELD <b>FRAME</b> | TIN-PLATED STEEL |
| MS631-10S    | 1-PIECE EMI/RFI SHIELD              | TIN-PLATED STEEL |
| MS631-10C-NS | 2-PIECE EMI/RFI SHIELD COVER        | NICKEL-SILVER    |
| MS631-10F-NS | 2-PIECE EMI/RFI SHIELD <b>FRAME</b> | NICKEL-SILVER    |
| MS631-10S-NS | 1-PIECE EMI/RFI <b>SHIELD</b>       | NICKEL-SILVER    |

TIN-PLATED STEEL: CRS ELECTROLYTIC TINPLATE NICKEL-SILVER: UNS C77000 / UNS C73500

SHIELD CONFIGURATION:

MATERIAL:

© MASACH TECH LTD.
22 HAGANAN, MODIIN 7169513 ISRAEL
T: (+972) 8-9754681 / F: (+972) 8-9754682 info@masach.com / www.masach.com