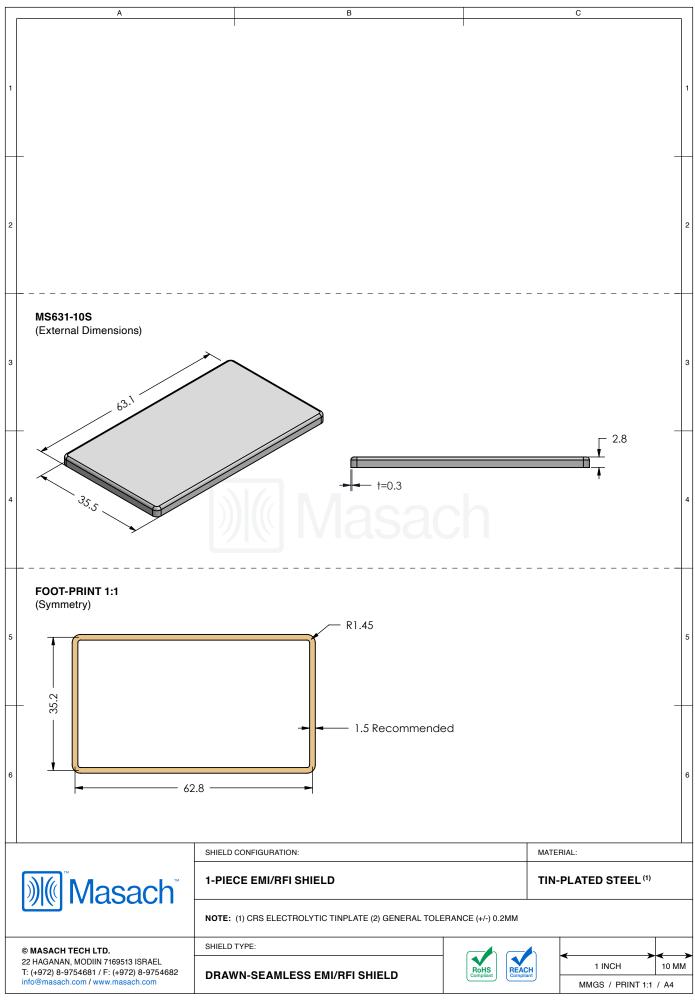

## \*OPTIONAL SHIELD CONFIGURATIONS

| ITEM P/N     | ITEM DESCRIPTION                    | MATERIAL         |
|--------------|-------------------------------------|------------------|
| MS631-10C    | 2-PIECE EMI/RFI SHIELD COVER        | TIN-PLATED STEEL |
| MS631-10F    | 2-PIECE EMI/RFI SHIELD <b>FRAME</b> | TIN-PLATED STEEL |
| MS631-10S    | 1-PIECE EMI/RFI SHIELD              | TIN-PLATED STEEL |
| MS631-10C-NS | 2-PIECE EMI/RFI SHIELD COVER        | NICKEL-SILVER    |
| MS631-10F-NS | 2-PIECE EMI/RFI SHIELD <b>FRAME</b> | NICKEL-SILVER    |
| MS631-10S-NS | 1-PIECE EMI/RFI <b>SHIELD</b>       | NICKEL-SILVER    |

TIN-PLATED STEEL: CRS ELECTROLYTIC TINPLATE NICKEL-SILVER: UNS C77000 / UNS C73500

SHIELD CONFIGURATION:

MATERIAL:

© MASACH TECH LTD.
22 HAGANAN, MODIIN 7169513 ISRAEL
T: (+972) 8-9754681 / F: (+972) 8-9754682 info@masach.com / www.masach.com