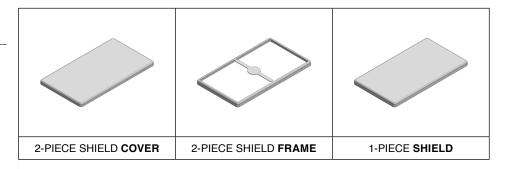

## \*OPTIONAL SHIELD CONFIGURATIONS

| ITEM P/N     | ITEM DESCRIPTION                    | MATERIAL         |
|--------------|-------------------------------------|------------------|
| MS631-10C    | 2-PIECE EMI/RFI SHIELD COVER        | TIN-PLATED STEEL |
| MS631-10F    | 2-PIECE EMI/RFI SHIELD <b>FRAME</b> | TIN-PLATED STEEL |
| MS631-10S    | 1-PIECE EMI/RFI SHIELD              | TIN-PLATED STEEL |
| MS631-10C-NS | 2-PIECE EMI/RFI SHIELD COVER        | NICKEL-SILVER    |
| MS631-10F-NS | 2-PIECE EMI/RFI SHIELD <b>FRAME</b> | NICKEL-SILVER    |
| MS631-10S-NS | 1-PIECE EMI/RFI <b>SHIELD</b>       | NICKEL-SILVER    |